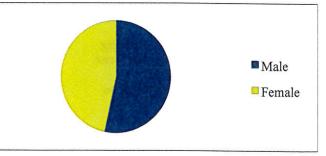

| 53.40% |
|--------|
| 46.60% |
|        |

| Median Resident Age |      |
|---------------------|------|
| Waynesville         | 46.7 |
| North Carolina      | 41.9 |

| Education                   |       |
|-----------------------------|-------|
| High school or higher       | 81%   |
| Bachelor's degree or higher | 24.3% |