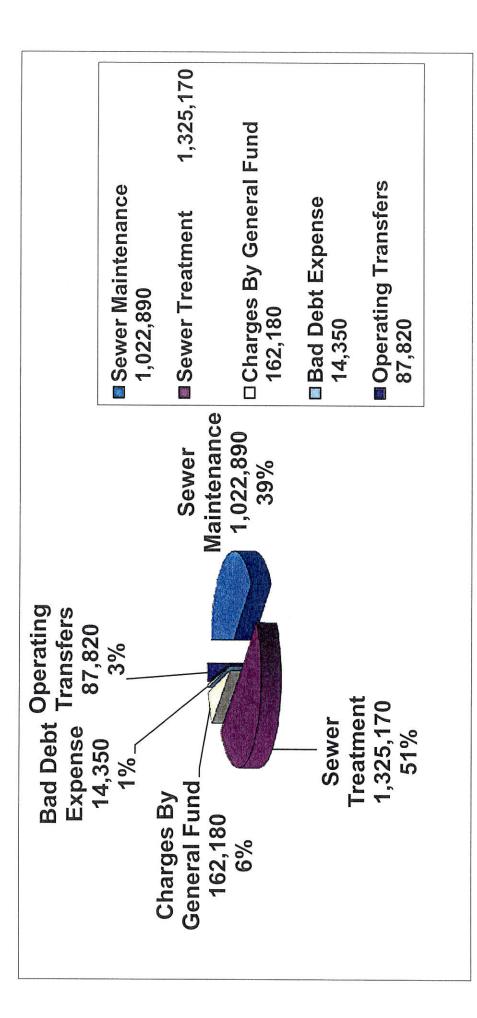

| III. SEWER FUND                                                                         |                       |                            |            |
|-----------------------------------------------------------------------------------------|-----------------------|----------------------------|------------|
| REVENUES                                                                                |                       |                            |            |
| . REVENUES                                                                              | BUDGET<br>2013 - 2014 | EST. ACTUAL<br>2013 - 2014 | DIFFERENCE |
| Sewer Charges                                                                           | 2,051,800             | 2,058,200                  | 6,400      |
| Comment: We increased sewer rates by 6 % and revenues are as expected.                  |                       | 2,000,200                  | 0,400      |
| Sewer Taps                                                                              | 20,000                | 15,000                     | (E 000     |
| Comment: The slow construction activity has negatively impacted the expected tap fees.  |                       |                            | (5,000     |
| Industrial Discharge Permits                                                            | 500                   | 0                          | (500       |
| Impact Fees                                                                             | 0                     | 0                          | 0          |
|                                                                                         |                       |                            |            |
| Impact Fees - Flow Allowances - Other Systems                                           | 2,000                 | 0                          | (2,000     |
| Comment: These are Impact Fees the Board approved for new developments on               |                       |                            |            |
| the Junaluska Sanitary District and Clyde systems. They had slow growth too, and        |                       |                            |            |
| e Waynesville, had no capacity fees to collect.                                         |                       |                            |            |
| Impact Fees - New Connections                                                           | 20,000                | 11,000                     | (9,000     |
| Comment: Slow growth.                                                                   |                       |                            |            |
| Miscellaneous Revenue                                                                   | 400                   | 400                        | 0          |
| Sale of Materials/Supplies/Fixed Assets                                                 | 0                     | 0                          | 0          |
| Contributed Capital                                                                     | 730,000               | 25,230                     | (704,770   |
| Comment: The Town was expecting to be reimbursed by the State for the design &          |                       |                            | (101,110   |
| construction of a sewer line to a new rest area on U.S. 19. The Town will be reimbursed |                       |                            |            |
| for all design fees paid but the State has decided to contract out the                  |                       |                            |            |
| construction of the sewer lines.                                                        |                       |                            |            |
| Investment Earnings                                                                     | 0                     | 0                          | 0          |
| Comment: We do not expect more from investment earnings in 2013 - 2014.                 |                       |                            |            |
| Fund Balance Appropriated                                                               | 144,640               | 0                          | (144,640   |
| Comment: Expenses are less than expected, so anticipated appropriation was              |                       |                            | •          |
| not needed.                                                                             |                       |                            |            |
| OTAL SEWER FUND REVENUES                                                                | 2,969,340             | 2,109,830                  | (859,510)  |

| B. EXPENDITURES                                                                         | BUDGET    | EST. ACTUAL | DIFFERENCE |
|-----------------------------------------------------------------------------------------|-----------|-------------|------------|
| wer Maintenance                                                                         | 1,607,060 | 736,510     | (870,550)  |
| Comment: Most of the under-spending is due to the fact that the Town is no longer       | 1,007,000 | 100,010     | (070,000)  |
| planning to contract out the new sewer line to the rest area on U.S. 19. The State will |           |             |            |
| build this line instead. The remaining under-spending is due to wages & fringe benefit  |           |             |            |
| costs being reduced because of temporary vacancies.                                     |           |             |            |
| Wastewater Treatment                                                                    | 1,048,380 | 984,810     | (63,570)   |
| Comment: Wages and fringe are less than expected due to temporary vacancies and         |           |             | (00,010)   |
| a new position that was not filled until the latter part of the year. The next largest  |           |             |            |
| savings was in the cost of electricity purchased.                                       |           |             |            |
| Administration and Finance                                                              | 230,110   | 230,110     | 0          |
| Contingency Appropriated                                                                | 0         | 0           | 0          |
| Transfer to Other Funds:                                                                | 83,790    | 83,790      |            |
| To General Fund                                                                         |           |             | 0          |
| Comment: We transfer a portion of the sewer fund revenues,                              |           |             |            |
| after fund balance is deducted.                                                         |           |             |            |
|                                                                                         |           |             |            |
| TOTAL SEWER FUND EXPENDITURES                                                           | 2,969,340 | 2,035,220   | (934,120)  |
|                                                                                         |           |             |            |
| C. SEWER FUND SUMMARY                                                                   |           |             |            |
|                                                                                         | BUDGET    | EST. ACTUAL | DIFFERENCE |
| REVENUES                                                                                | 2,969,340 | 2,109,830   | (859,510)  |
| EXPENDITURES                                                                            | 2,969,340 | 2,035,220   | (934,120)  |
| DIFFERENCE                                                                              | 0         | 74,610      | 74,610     |