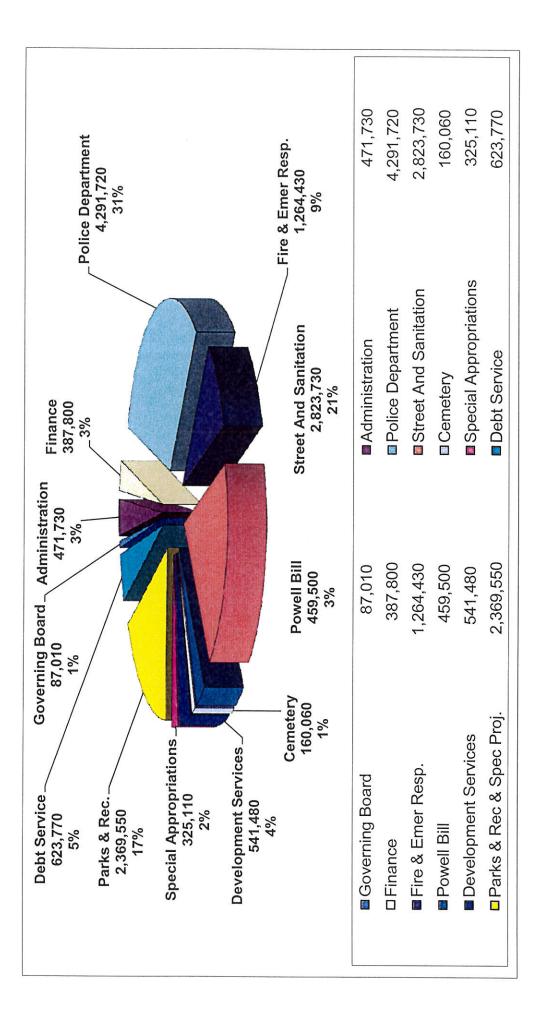

| B. EXPENDITURES                                                                                | BUDGET    | EST. ACTUAL | DIFFERENCE |
|------------------------------------------------------------------------------------------------|-----------|-------------|------------|
| usersing Darks                                                                                 |           |             |            |
| overning Body                                                                                  | 106,820   | 96,590      | (10,230)   |
| Comment: The amount budgeted for moving the new town manager was not incurred for 2013-2014.   |           |             |            |
|                                                                                                |           |             |            |
| Administration                                                                                 | 987,480   | 794,600     | (192,880)  |
| Comment: Wages and fringe benefits are below budget due to vacant positions.                   |           |             |            |
| Contract cost for computer services and the new health & wellness program were started         |           |             |            |
| in the latter part of the year which resulted in additional savings for the current budget yea | ar.       |             |            |
| Finance Department                                                                             | 336,830   | 329,190     | (7,640)    |
| Comment: Wages and fringe benefits are lower than expected due to retirement and               | 000,000   | 020,100     | (1,040)    |
| staff changes at the end of the prior year.                                                    |           |             |            |
|                                                                                                |           |             |            |
| Public Facilities                                                                              | 1,118,850 | 923,000     | (195,850)  |
| Comment: Capital improvement budgeted costs were not incurred and the wages &                  |           |             |            |
| fringe benefits for the new horticulturist assistant did not begin until the last half of the  |           |             |            |
| year. These items resulted in savings for the current year.                                    |           |             |            |
| Horticulturist (excludes wages & fringe which shows in Public Facilities)                      | 50,050    | 47,200      | (2,850)    |
| ⊃olice Department                                                                              | 3,620,110 | 3,481,570   | (138,540)  |
| omment: Wages and fringe benefits fell below budget due to temporary vacancies.                |           |             |            |
|                                                                                                |           |             |            |
| Miscellaneous Police Grants                                                                    | 80,000    | 30,000      | (50,000)   |
| Comment: State and federal government grants were not as plentiful.                            |           |             |            |
| Fire Department                                                                                | 1,057,720 | 1,043,170   | (14,550)   |
|                                                                                                |           |             |            |
| A. Emergency Responders                                                                        | 10,690    | 8,420       | (2,270)    |
| Streets and Sanitation                                                                         | 2,443,060 | 2,262,240   | (180,820)  |
| Comment: Wages and fringe benefits fell below budget due to temporary vacancies.               |           |             |            |
| Tipping fees and mulch grinding costs were also below budgeted expenditures.                   |           |             |            |
| Powell Bill                                                                                    | 442,500   | 432,330     | (10,170)   |
|                                                                                                |           |             |            |
| omment: To address the needs of as many roads as possible, the department plans                |           |             |            |

| B. EXPENDITURES                                                                                                    | BUDGET                    | EST. ACTUAL | DIFFERENCE |
|--------------------------------------------------------------------------------------------------------------------|---------------------------|-------------|------------|
| emetery                                                                                                            | 130,140                   | 97,240      | (22.000)   |
| Comment: Wages and fringe benefits fell below budget due to temporary vacancies                                    | 130,140                   | 97,240      | (32,900)   |
|                                                                                                                    |                           |             |            |
| Planning and Code Enforcement<br>Comment: The amount budgeted for a Planning study was not incurred for 2013-2014. | 280,540                   | 260,980     | (19,560)   |
|                                                                                                                    |                           |             |            |
| A. Building Inspectors/Code Enforcement Officer                                                                    | 227,330                   | 223,470     | (3,860)    |
| Special Appropriations                                                                                             | 249,370                   | 244,480     | (4,890)    |
| Parks and Recreation<br>Comment: We anticipated a grant for the tennis courts, but it was not awarded.             | 2,576,320                 | 2,590,030   | 13,710     |
| Therefore, we will need to have a budget amendment for the amount spent for the tennis courts resurfacing.         |                           |             |            |
|                                                                                                                    |                           |             |            |
| Recreation - Special Projects<br>Comment: We anticipated a grant for a special projects, but it was not awarded.   | 35,000                    | 29,000      | (6,000)    |
| Expenditures for this project were not incurred.                                                                   |                           |             |            |
| Operating Transfers to Other Funds                                                                                 |                           |             |            |
| A. Transfer to Capital Projects Fund - Fire & Police Projects                                                      | 0                         | 0           | 0          |
| TOTAL GENERAL FUND EXPENDITURES                                                                                    | 13,752,810                | 12,893,510  | -859,300   |
| C. GENERAL FUND SUMMARY                                                                                            | BUDGET                    | EST. ACTUAL | DIFFERENCE |
|                                                                                                                    | BODGET                    | LST. ACTUAL | DIFFERENCE |
| REVENUES                                                                                                           | 13,7 <mark>52,</mark> 810 | 12,893,510  | (859,300)  |
| EXPENDITURES                                                                                                       | 13,752,810                | 12,893,510  | (859,300)  |
| DIFFERENCE                                                                                                         | 0                         | 0           | 0          |