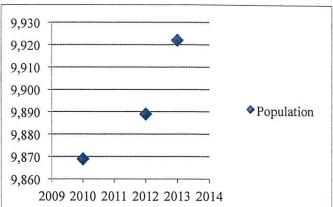

# Demographic Data

| Population |      |            |
|------------|------|------------|
|            | Year | Population |
|            | 2010 | 9,869      |
|            | 2012 | 9,889      |
|            | 2013 | 9,922      |