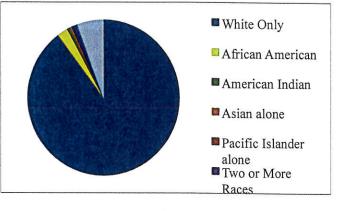

| Population By Ethnicity |        |
|-------------------------|--------|
| White Only              | 92.40% |
| African American        | 2.40%  |
| American Indian         | 0.60%  |
| Asian Alone             | 0.40%  |
| Pacific Islander Alone  | 0.10%  |
| Two or More Races       | 1.30%  |
| Hispanic or Latino      | 5.70%  |