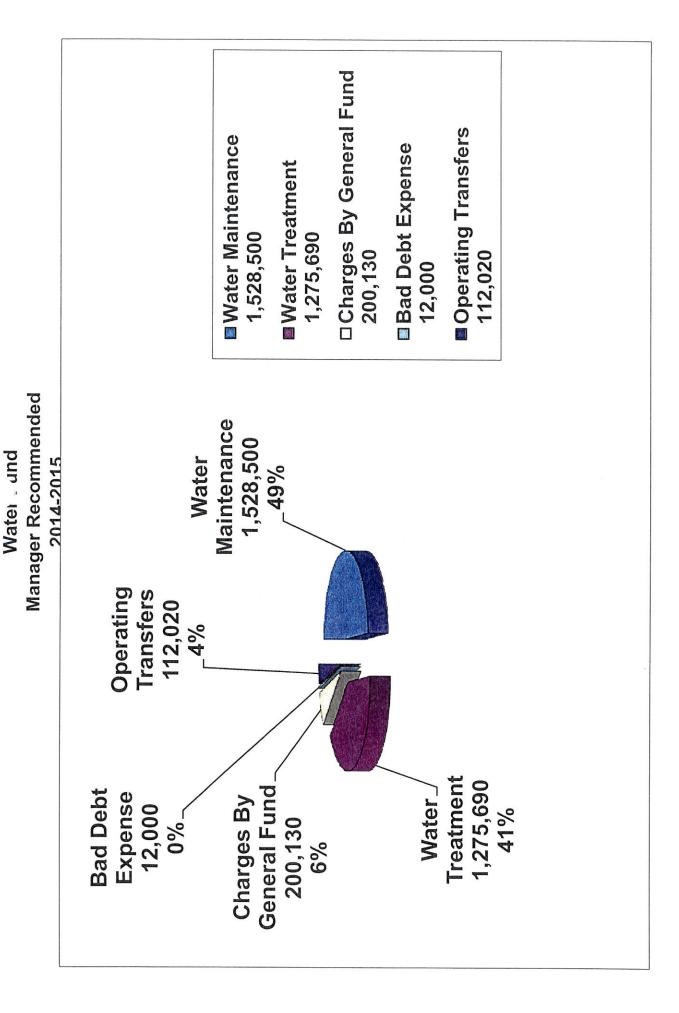

| B. EXPENDITURES                                                                          | BUDGET    | EST. ACTUAL | DIFFERENCE |
|------------------------------------------------------------------------------------------|-----------|-------------|------------|
| ater Maintenance                                                                         |           |             |            |
| Comment: Capital outlay cost were much less than anticipated because the water line      | 1,799,130 | 1,544,770   | (254,360)  |
| construction to the Rest Area on U.S. 19 will be contracted out by the State instead     |           |             |            |
| of the Town. The remaining differences are the cost associated with the equipment        |           |             |            |
| purchases budgeted that are much lower than expected.                                    |           |             |            |
| Water Treatment                                                                          | 1,004,270 | 925,070     | (70.000)   |
| Comment: The majority of contracted services to repair the watershed roads were not      | 1,004,270 | 925,070     | (79,200)   |
| performed since the revenue from the sale of the white pines timber did not bring in the |           |             |            |
| expected revenue.                                                                        |           |             |            |
|                                                                                          |           |             |            |
| Administration and Finance                                                               | 259,260   | 259,260     | 0          |
| Debt Service                                                                             | 0         | 0           | 0          |
| Contingency                                                                              | 0         | 0           | 0          |
| Transfer to Other Funds:                                                                 |           |             |            |
| To General Fund                                                                          | 109,230   | 109,230     | 0          |
| omment: We transfer a portion of the water fund revenues after fund balance is           |           |             |            |
| Joducted.                                                                                |           |             |            |
| TOTAL WATER FUND EXPENDITURES                                                            | 3,171,890 | 2,838,330   | (333,560)  |
|                                                                                          |           |             |            |
|                                                                                          |           |             |            |
| C. WATER FUND SUMMARY                                                                    | BUDGET    | EST. ACTUAL | DIFFERENCE |
| REVENUES                                                                                 | 3,171,890 | 2,838,330   | (333,560)  |
| EXPENDITURES                                                                             | 3,171,890 | 2,838,330   | (333,560)  |
| DIFFERENCE                                                                               | 0         | 0           | 0          |