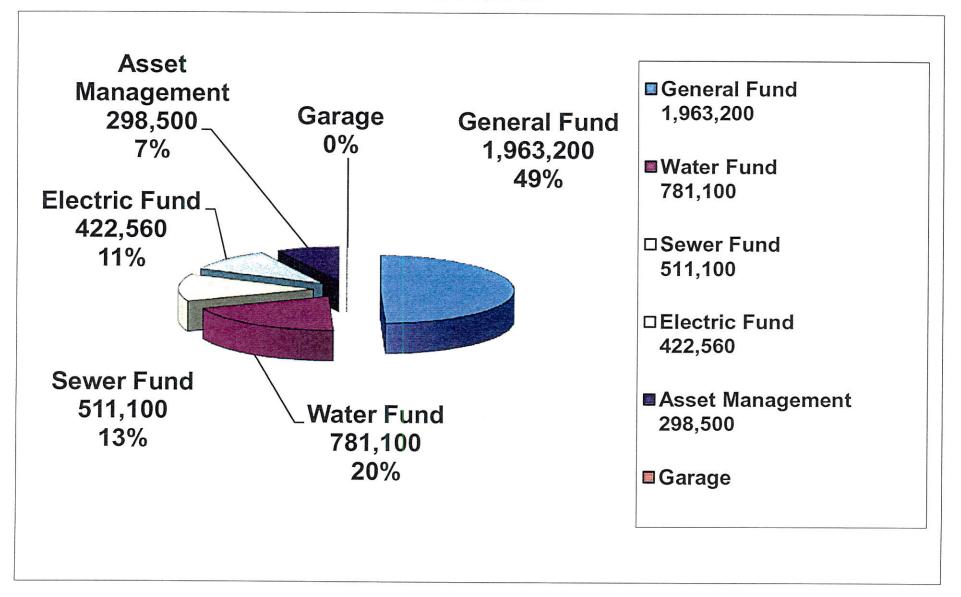

# Town Budget Information

| Current Year  | 2013-2014       |
|---------------|-----------------|
| General Fund  | \$15,102,060.00 |
| Water Fund    | \$3,303,710.00  |
| Sewer Fund    | \$3,208,560.00  |
| Electric Fund | \$10,166,150.00 |
| Total         | \$31,780,480.00 |