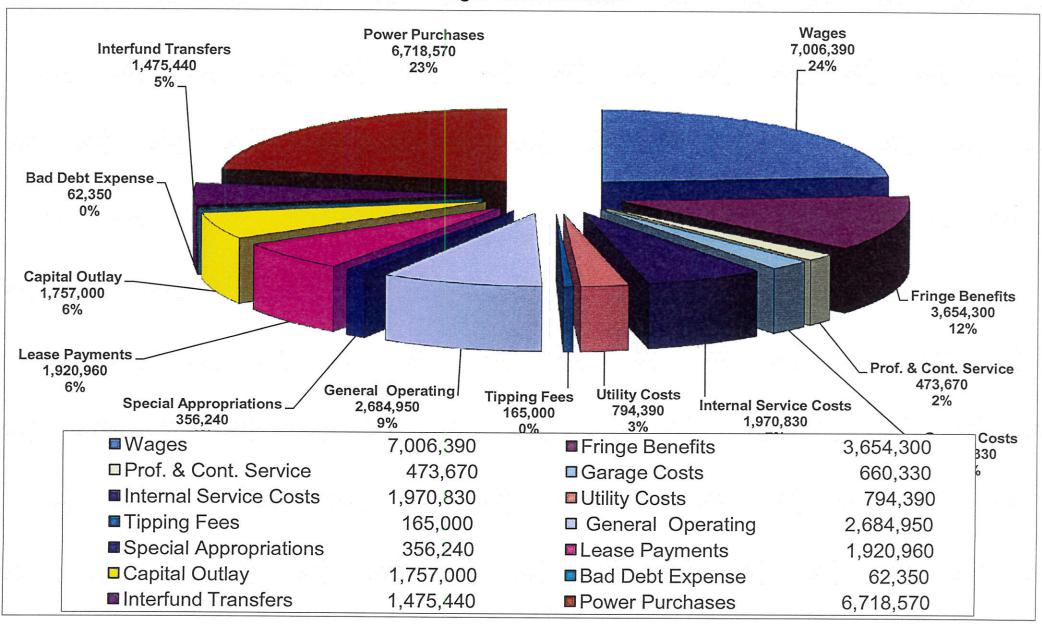

# Town Budget Information

| Current Year  | 2013-2014       |
|---------------|-----------------|
| General Fund  | \$15,102,060.00 |
| Water Fund    | \$3,303,710.00  |
| Sewer Fund    | \$3,208,560.00  |
| Electric Fund | \$10,166,150.00 |
| Total         | \$31,780,480.00 |

| Yearly<br>udget By<br>Fund | 2010-2011       | 2011-2012       | 2012-2013        | 2013-2014       |
|----------------------------|-----------------|-----------------|------------------|-----------------|
| General                    | \$13,393,900.00 | \$13,369,440.00 | had the strength | W. C. Maria     |
| Fund                       |                 |                 | \$14,186,410.00  | \$15,102,060.00 |
| Water Fund                 | \$2,669,140.00  | \$2,859,570.00  | \$3,099,500.00   | \$3,303,710.00  |
| Sewer Fund                 | \$2,036,270.00  | \$2,088,800.00  | \$2,186,990.00   | \$3,208,560.00  |
| Electric                   | \$8,705,540.00  | \$8,889,350.00  | \$9,769,310.00   |                 |
| Fund                       |                 |                 |                  | \$10,166,150.00 |
|                            |                 | Nation 745 TA   |                  |                 |
| Total                      | \$26,804,850.00 | \$27,207,160.00 | \$29,242,210.00  | \$31,780,480.00 |