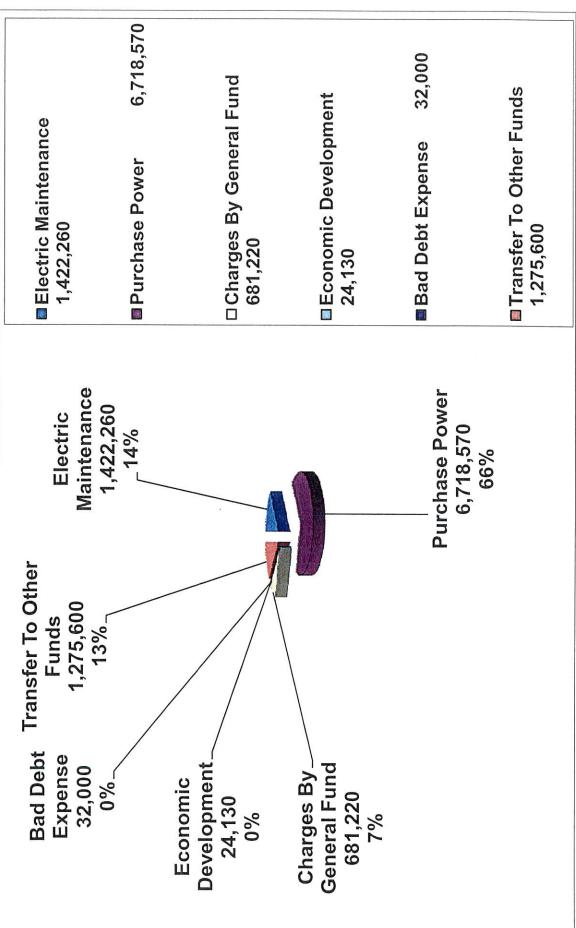

| IV. ELECTRIC FUND                                                                                               |                       |                            |            |
|-----------------------------------------------------------------------------------------------------------------|-----------------------|----------------------------|------------|
|                                                                                                                 | BUDGET<br>2013 - 2014 | EST. ACTUAL<br>2013 - 2014 | DIFFERENCE |
| Electric Charges                                                                                                | 9,394,000             | 8,352,700                  | (1,041,300 |
| Comment: We expected the revenues associated with the expansion of a major                                      |                       |                            |            |
| manufacturer to increase more than they have. The budget also expected                                          |                       |                            |            |
| the electric rates to increase more than they have in the current year. The Town is in                          |                       |                            |            |
| the process of raising the base charge on its residential electric customers.                                   |                       |                            |            |
| Security Lights                                                                                                 | 47,900                | 48,200                     | 300        |
| Comment: Rates will remain the same and revenues should as well.                                                |                       |                            |            |
| Street Lights                                                                                                   | 129,250               | 129,250                    | 0          |
| Comment: We charge other funds for street lighting on Town property.                                            |                       |                            |            |
| Underground Service Installation                                                                                | 2000                  | 0                          | (2,000)    |
| Comment: Construction is down and there were fewer requests for underground lines.                              |                       |                            |            |
| Renewable Charge Revenue                                                                                        | 64,840                | 51,530                     | (13,310)   |
| Comment: This is the charge required under Senate Bill 3 and is paid to                                         |                       |                            |            |
| Progress Energy to assist them in meeting the 12.5% renewable energy level.                                     |                       |                            |            |
| Electric Pole Rental                                                                                            | 12,860                | 12,860                     | 0          |
| Comment: These are charges made to other utilities for use of Town poles.                                       |                       | 12,000                     | 0          |
| Sales Tax Charges                                                                                               | 202,090               | 196,750                    | (5,340)    |
| Miscellaneous Revenues<br>Comment: There was very little revenue received that did not fit in another category. | 3,000                 | 0                          | (3,000)    |
| Sale of Fixed Assets                                                                                            | 0                     | 2,500                      | 2,500      |
| Investment Ferminae                                                                                             |                       |                            |            |
| Investment Earnings<br>Comment: Earnings are low and are offset by banking fees.                                | 0                     | 0                          | 0          |
| Fund Balance Appropriated                                                                                       | 310,210               | 436,350                    | 126,140    |
| Comment: With revenues less than expected and fuel costs up, we had to use                                      | 0.0,210               |                            | 120,140    |
| more from reserves.                                                                                             |                       |                            |            |
| OTAL ELECTRIC FUND REVENUES                                                                                     | 10,166,150            | 9,230,140                  | (936,010)  |

| B. EXPENDITURES                                                                       | BUDGET     | EST. ACTUAL | DIFFERENCE       |
|---------------------------------------------------------------------------------------|------------|-------------|------------------|
| ectric Maintenance                                                                    |            |             |                  |
| Comment: Wages and fringe were down somewhat due to personnel changes and             | 1,335,170  | 1,211,780   | (123,390)        |
| vacancies. The largest part of the remaining differences are miscellaneous system     |            |             |                  |
| additions the were not added or installed.                                            |            |             |                  |
|                                                                                       |            |             |                  |
| Purchased Power                                                                       | 6,813,100  | 6,110,900   | (702,200)        |
| Comment: Fuel cost are higher than expected but the main difference are the expected  |            |             | <i>i _ i _ i</i> |
| additional revenues associated with an expansion of one of the Town's largest power   |            |             |                  |
| customers. Some of the expected revenues did occur.                                   |            |             |                  |
| Renewables Energy Payment:                                                            | 64,840     | 42,820      | (22,020)         |
| Comment: Under Senate Bill 3, every electric provider must achieve a 12.5%            |            |             |                  |
| of electric generation from renewable sources by 2021. Waynesville is allowed         |            |             |                  |
| to pay Progress Energy an amount to expend on that renewable energy.                  |            |             |                  |
|                                                                                       |            |             |                  |
| Sales Tax on Purchased Power                                                          | 204,400    | 116,000     | (88,400)         |
| Comment: Lower revenues means sales taxes paid to the State are lower.                |            |             |                  |
| Bad Debt Expense                                                                      | 32,000     | 32,000      | 0                |
| *dministration and Finance                                                            | 441,040    | 441,040     | 0                |
| Symment: This is the charge to Electric Fund for the cost of                          |            |             |                  |
| services provided the Fund by General Fund personnel.                                 |            |             |                  |
| Transfer to Water Fund                                                                | 0          | 0           | 0                |
| Comment: This is an amount paid to Water Fund to assist with meeting its needs.       |            |             |                  |
| Transfer to General Fund                                                              | 1,275,600  | 1,275,600   | 0                |
| Comment: The Electric Fund has traditionally provided a subsidy or profit sharing to  |            |             |                  |
| the General Fund. Without this transfer, replacing the amount of money in the General |            |             |                  |
| Fund would require a tax rate increase of eleven cents. We will need to watch this    |            |             |                  |
| closely in future years to see if the Electric Fund can provide this much money.      |            |             |                  |
|                                                                                       |            |             |                  |
| TOTAL ELECTRIC FUND EXPENDITURES                                                      | 10,166,150 | 9,230,140   | (936,010)        |
|                                                                                       |            |             |                  |
| C. ELECTRIC FUND SUMMARY                                                              | BUDGET     | EST. ACTUAL | DIFFERENCE       |
| REVENUES                                                                              | 10,166,150 | 9,230,140   | (936,010)        |
| EXPENDITURES                                                                          | 10,166,150 |             |                  |
|                                                                                       | 10,100,150 | 5,230,140   | 936,010          |
| DIFFERENCE                                                                            | 0          | 0           | 0                |