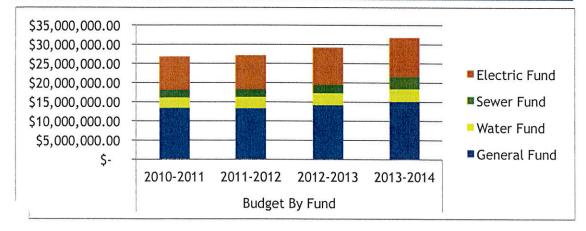

| Yearly<br>udget By<br>Fund | 2010-2011       | 2011-2012       | 2012-2013        | 2013-2014       |
|----------------------------|-----------------|-----------------|------------------|-----------------|
| General                    | \$13,393,900.00 | \$13,369,440.00 | had the strength | W. C. Maria     |
| Fund                       |                 |                 | \$14,186,410.00  | \$15,102,060.00 |
| Water Fund                 | \$2,669,140.00  | \$2,859,570.00  | \$3,099,500.00   | \$3,303,710.00  |
| Sewer Fund                 | \$2,036,270.00  | \$2,088,800.00  | \$2,186,990.00   | \$3,208,560.00  |
| Electric                   | \$8,705,540.00  | \$8,889,350.00  | \$9,769,310.00   |                 |
| Fund                       |                 |                 |                  | \$10,166,150.00 |
|                            |                 | Nation 745 TA   |                  |                 |
| Total                      | \$26,804,850.00 | \$27,207,160.00 | \$29,242,210.00  | \$31,780,480.00 |