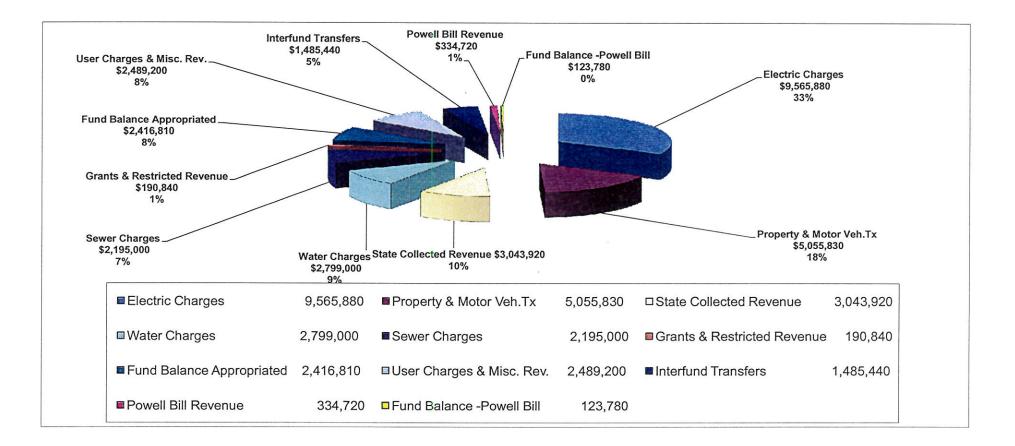

# Town Budget Information

| Current Year  | 2013-2014       |
|---------------|-----------------|
| General Fund  | \$15,102,060.00 |
| Water Fund    | \$3,303,710.00  |
| Sewer Fund    | \$3,208,560.00  |
| Electric Fund | \$10,166,150.00 |
| Total         | \$31,780,480.00 |

| Yearly<br>udget By<br>Fund | 2010-2011       | 2011-2012       | 2012-2013        | 2013-2014       |
|----------------------------|-----------------|-----------------|------------------|-----------------|
| General                    | \$13,393,900.00 | \$13,369,440.00 | had the strength | W. C. Maria     |
| Fund                       |                 |                 | \$14,186,410.00  | \$15,102,060.00 |
| Water Fund                 | \$2,669,140.00  | \$2,859,570.00  | \$3,099,500.00   | \$3,303,710.00  |
| Sewer Fund                 | \$2,036,270.00  | \$2,088,800.00  | \$2,186,990.00   | \$3,208,560.00  |
| Electric                   | \$8,705,540.00  | \$8,889,350.00  | \$9,769,310.00   |                 |
| Fund                       |                 |                 |                  | \$10,166,150.00 |
|                            |                 | Nation 745 TA   |                  |                 |
| Total                      | \$26,804,850.00 | \$27,207,160.00 | \$29,242,210.00  | \$31,780,480.00 |