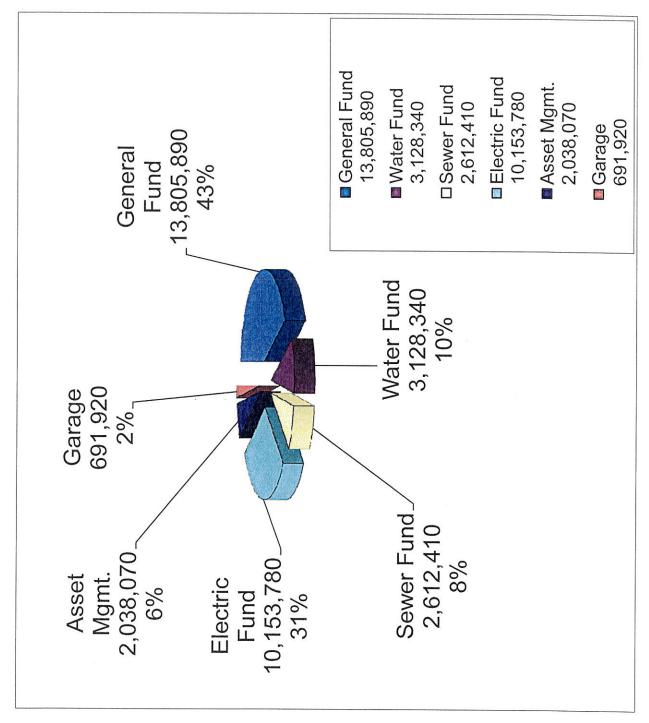

# Town Budget Information

| Current Year  | 2013-2014       |
|---------------|-----------------|
| General Fund  | \$15,102,060.00 |
| Water Fund    | \$3,303,710.00  |
| Sewer Fund    | \$3,208,560.00  |
| Electric Fund | \$10,166,150.00 |
| Total         | \$31,780,480.00 |

| Yearly<br>udget By<br>Fund | 2010-2011       | 2011-2012       | 2012-2013        | 2013-2014       |
|----------------------------|-----------------|-----------------|------------------|-----------------|
| General                    | \$13,393,900.00 | \$13,369,440.00 | had the strength | W. C. Maria     |
| Fund                       |                 |                 | \$14,186,410.00  | \$15,102,060.00 |
| Water Fund                 | \$2,669,140.00  | \$2,859,570.00  | \$3,099,500.00   | \$3,303,710.00  |
| Sewer Fund                 | \$2,036,270.00  | \$2,088,800.00  | \$2,186,990.00   | \$3,208,560.00  |
| Electric                   | \$8,705,540.00  | \$8,889,350.00  | \$9,769,310.00   |                 |
| Fund                       |                 |                 |                  | \$10,166,150.00 |
|                            |                 | Nation 745 TA   |                  |                 |
| Total                      | \$26,804,850.00 | \$27,207,160.00 | \$29,242,210.00  | \$31,780,480.00 |