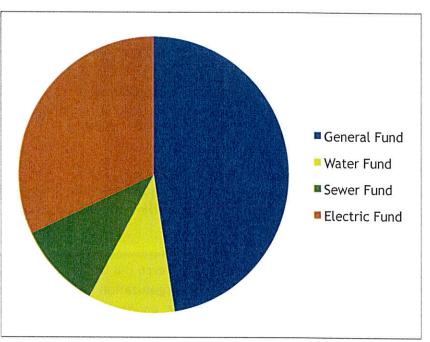

# Town Budget Information

| Current Year  | 2013-2014       |
|---------------|-----------------|
| General Fund  | \$15,102,060.00 |
| Water Fund    | \$3,303,710.00  |
| Sewer Fund    | \$3,208,560.00  |
| Electric Fund | \$10,166,150.00 |
| Total         | \$31,780,480.00 |