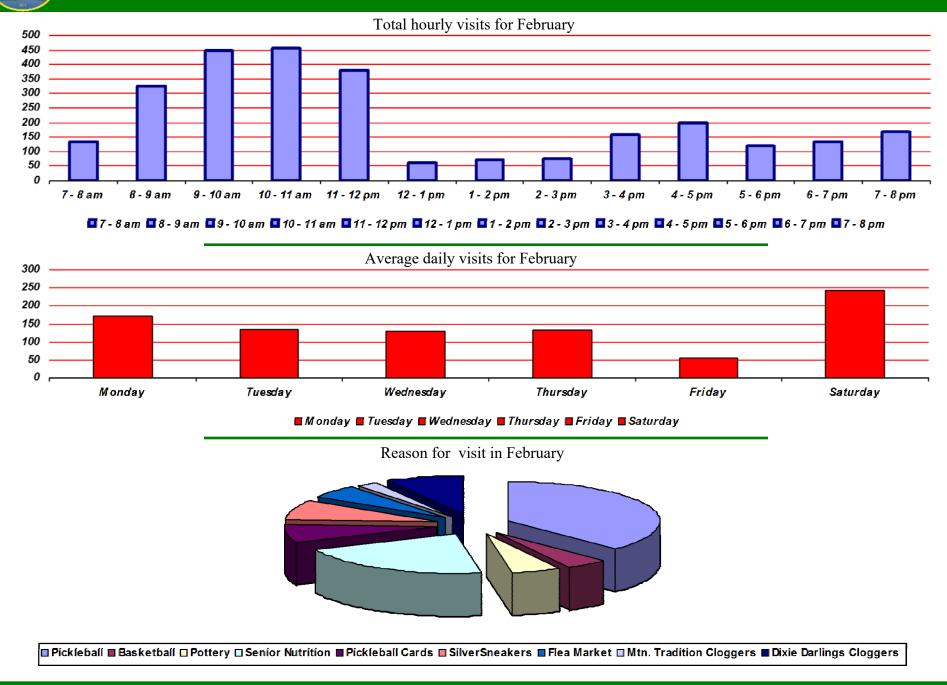

### **Parks and Recreation Department**

"The noblest art is that of making others happy." - P.T. Barnum

## February 2020 Report



#### **Waynesville Recreation Center Member Demographics**





#### **Waynesville Recreation Center Membership Totals**



#### **Waynesville Recreation Center February Visits**



Total Waynesville Recreation Center February visits from 2001-2020

#### **Waynesville Recreation Center February Visits**







#### **Waynesville Recreation Center Revenue**



#### **Old Armory Revenue**





#### **Waynesville Parks and Recreation Revenue**—February Totals



#### Waynesville Parks and Recreation Revenue—FY 20 Monthly Totals



- July-\$65,013
- August-\$56,836
- September—\$41,367
- October—\$55.071
- November—\$47,972
- December—\$53,144
- January-\$69,040
- February-\$56,958
- March—\$0
- April—\$0
- May-\$0
- June-\$0









# Waynesville Recreation CenterAttendance2020



| <u>2019 GOAL</u> | <b><u>TO DATE AS</u></b><br><u>OF 2.29.20:</u> | <b><u>TARGET AS</u></b><br><u>OF 2.29.20:</u> | PERCENTAGE<br>AS OF 2.29.20:        |
|------------------|------------------------------------------------|-----------------------------------------------|-------------------------------------|
| 180,20