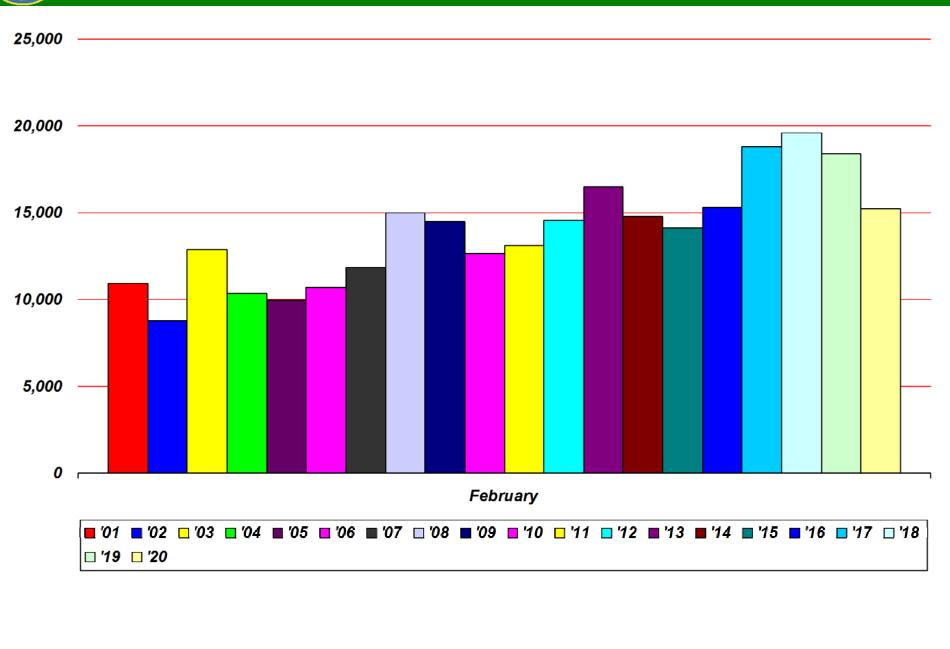

#### **Waynesville Recreation Center February Visits**

Total Waynesville Recreation Center February visits from 2001-2020

#### **Waynesville Recreation Center February Visits**