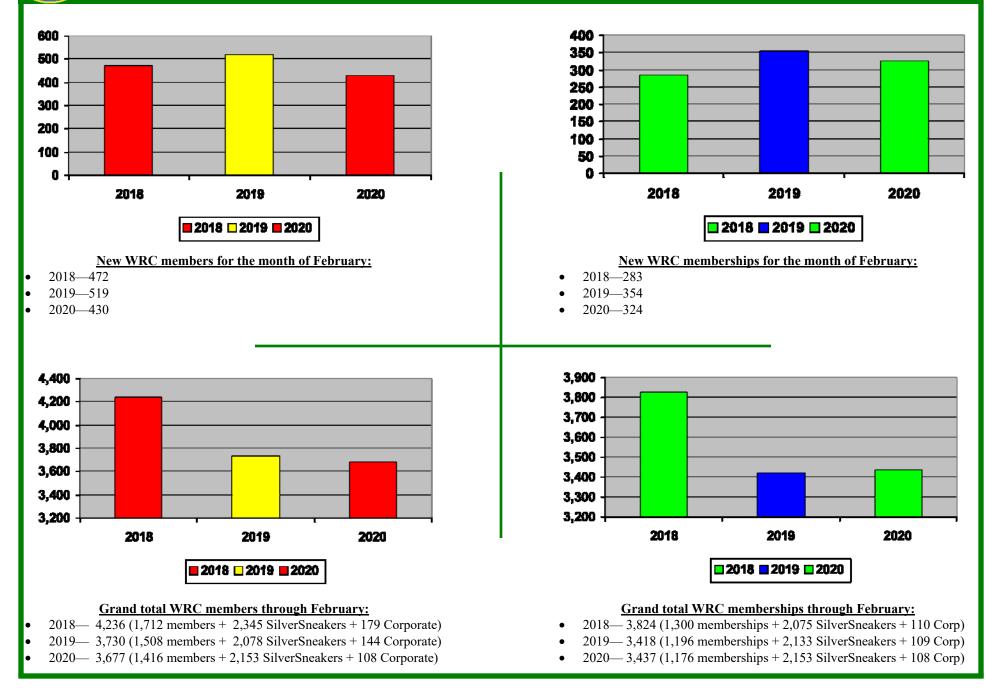

### **Parks and Recreation Department**

"The noblest art is that of making others happy." - P.T. Barnum

## February 2020 Report



#### **Waynesville Recreation Center Member Demographics**





#### **Waynesville Recreation Center Membership Totals**



#### **Waynesville Recreation Center February Visits**



Total Waynesville Recreation Center February visits from 2001-2020

#### **Waynesville Recreation Center February Visits**







#### **Waynesville Recreation Center Revenue**



#### **Old Armory Revenue**





#### **Waynesville Parks and Recreation Revenue**—February Totals



#### Waynesville Parks and Recreation Revenue—FY 20 Monthly Totals



- July-\$65,013
- August-\$56,836
- September—\$41,367
- October—\$55.071
- November—\$47,972
- December—\$53,144
- January-\$69,040
- February-\$56,958
- March—\$0
- April—\$0
- May-\$0
- June-\$0









# Waynesville Recreation CenterAttendance2020



| <u>2019 GOAL</u> | <b><u>TO DATE AS</u></b><br><u>OF 2.29.20:</u> | <b><u>TARGET AS</u></b><br><u>OF 2.29.20:</u> | PERCENTAGE<br>