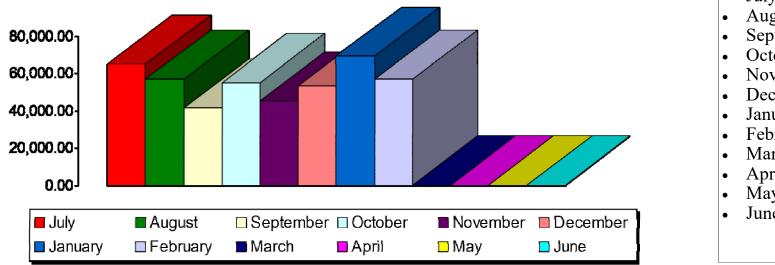

#### Waynesville Parks and Recreation Revenue—FY 20 Monthly Totals

- July-\$65,013
- August-\$56,836
- September—\$41,367
- October—\$55.071
- November—\$47,972
- December—\$53,144
- January-\$69,040
- February-\$56,958
- March—\$0
- April—\$0
- May-\$0
- June-\$0