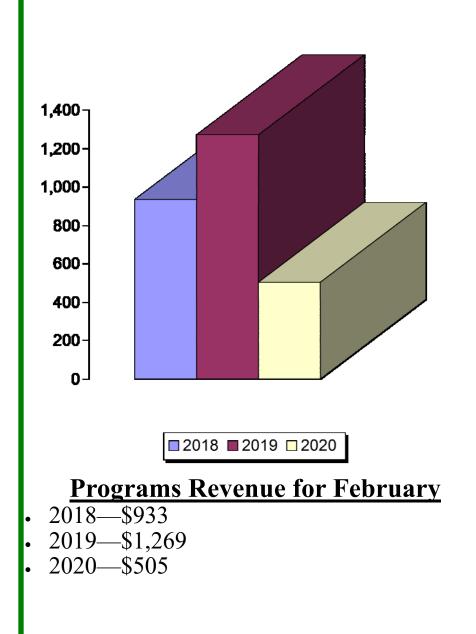

### **Parks and Recreation Department**

"The noblest art is that of making others happy." - P.T. Barnum

## February 2020 Report



#### **Waynesville Recreation Center Member Demographics**





#### **Waynesville Recreation Center Membership Totals**



#### **Waynesville Recreation Center February Visits**



Total Waynesville Recreation Center February visits from 2001-2020

#### **Waynesville Recreation Center February Visits**







#### **Waynesville Recreation Center Revenue**



#### **Old Armory Revenue**





#### **Waynesville Parks and Recreation Revenue**—February Totals



#### Waynesville Parks and Recreation Revenue—FY 20 Monthly Totals



- July-\$65,013
- August-\$56,836
- September—\$41,367
- October—\$55.071
- November—\$47,972
- December—\$53,144
- January-\$69,040
- February-\$56,958
- March—\$0
- April—\$0
- May-\$0
- June-\$0









# Waynesville Recreation CenterAttendance2020



| <u>2019 GOAL</u> | <b><u>TO DATE AS</u></b><br><u>OF 2.29.20:</u> | <b><u>TARGET AS</u></b><br><u>OF 2.29.20:</u> | PERCENTAGE<br>AS OF 2.29.20:        |
|------------------|------------------------------------------------|-----------------------------------------------|-------------------------------------|
| 180,200          | 33,117                                         | 38,300