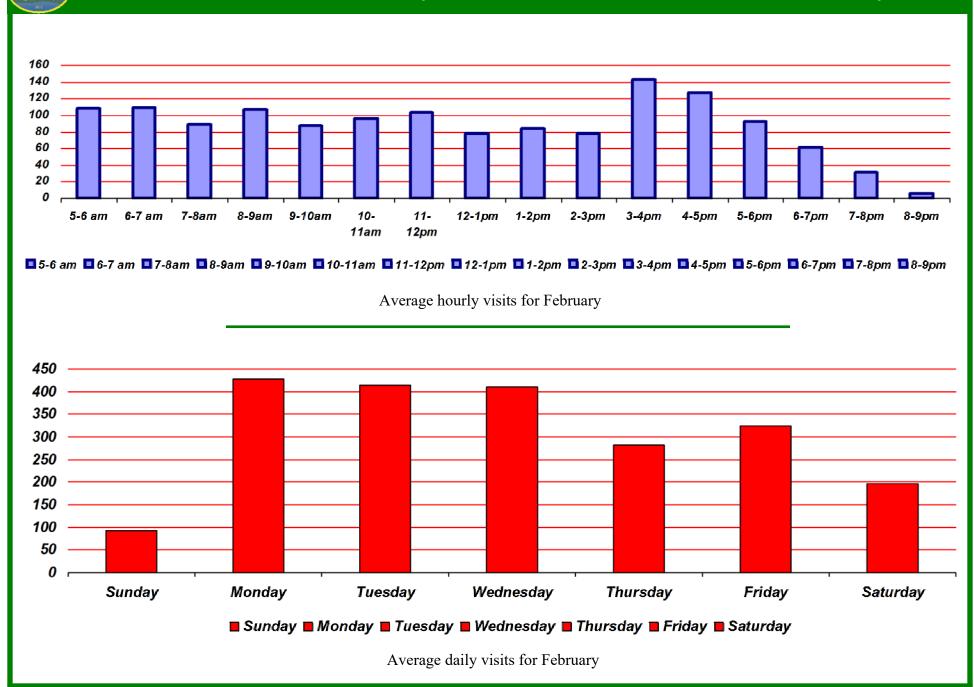

#### **Waynesville Recreation Center February Visits**

Total Waynesville Recreation Center February visits from 2001-2020

#### **Waynesville Recreation Center February Visits**