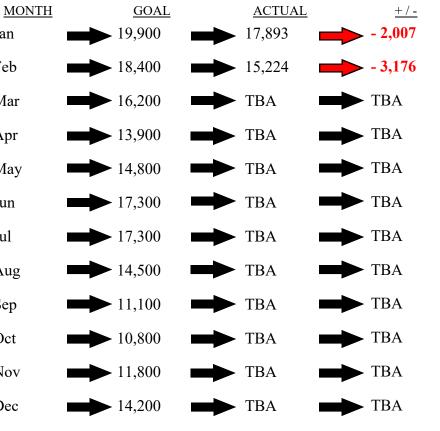

#### Waynesville Parks and Recreation Revenue—FY 20 Monthly Totals

- July-\$65,013
- August-\$56,836
- September—\$41,367
- October—\$55.071
- November—\$47,972
- December—\$53,144
- January-\$69,040
- February-\$56,958
- March—\$0
- April—\$0
- May-\$0
- June-\$0