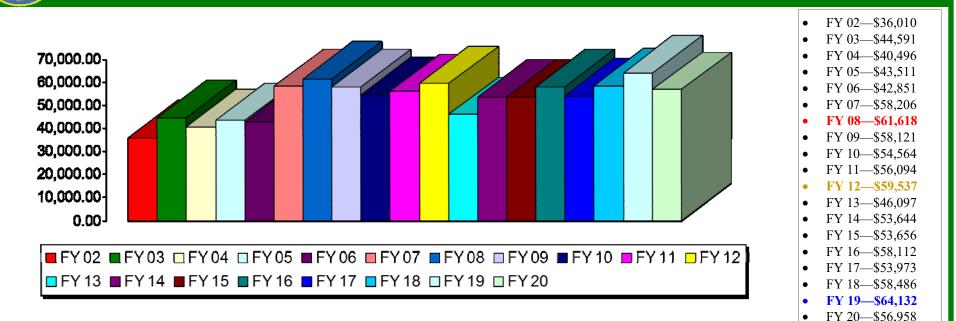

#### **Waynesville Recreation Center February Visits**

Total Waynesville Recreation Center February visits from 2001-2020

#### **Waynesville Recreation Center February Visits**