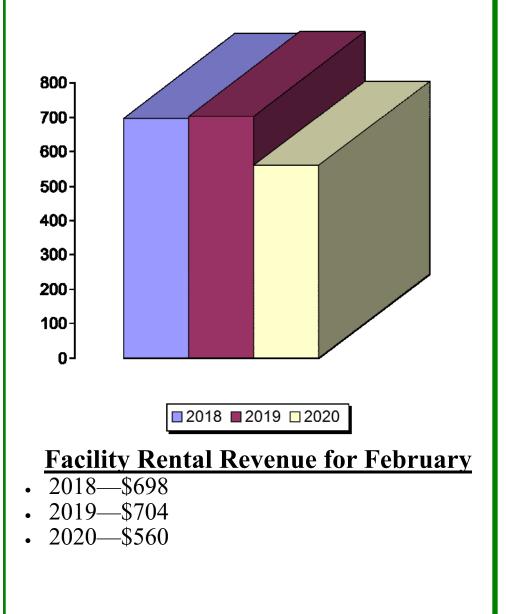

### **Parks and Recreation Department**

"The noblest art is that of making others happy." - P.T. Barnum

## February 2020 Report



#### **Waynesville Recreation Center Member Demographics**





#### **Waynesville Recreation Center Membership Totals**



#### **Waynesville Recreation Center February Visits**



Total Waynesville Recreation Center February visits from 2001-2020

#### **Waynesville Recreation Center February Visits**







#### **Waynesville Recreation Center Revenue**



#### **Old Armory Revenue**





#### **Waynesville Parks and Recreation Revenue**—February Totals



#### Waynesville Parks and Recreation Revenue—FY 20 Monthly Totals



- July-\$65,013
- August-\$56,836
- September—\$41,367
- October—\$55.071
- November—\$47,972
- December—\$53,144
- January-\$69,040
- February-\$56,958
- March—\$0
- April—\$0
- May-\$0
- June-\$0









# Waynesville Recreation CenterAttendance2020



| <u>2019 GOAL</u> | <b><u>TO DATE AS</u></b><br><u>OF 2.29.20:</u> | <b><u>TARGET AS</u></b><br><u>OF 2.29.20:</u> | PERCENTAGE<br>AS OF 2.29.20:        |
|------------------|------------------------------------------------|-----------------------------------------------|-------------------------------------|
| 180,200          | 33,117                                         | 38,300