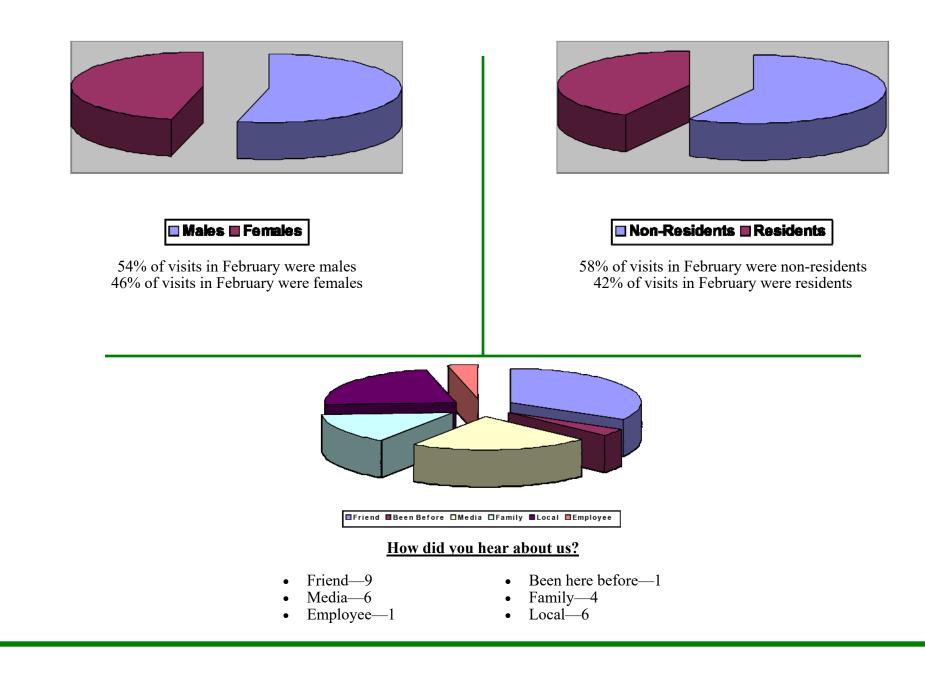

### **Parks and Recreation Department**

"The noblest art is that of making others happy." - P.T. Barnum

## February 2020 Report



#### **Waynesville Recreation Center Member Demographics**





#### **Waynesville Recreation Center Membership Totals**



#### **Waynesville Recreation Center February Visits**



Total Waynesville Recreation Center February visits from 2001-2020

#### **Waynesville Recreation Center February Visits**







#### **Waynesville Recreation Center Revenue**



#### **Old Armory Revenue**





#### **Waynesville Parks and Recreation Revenue**—February Totals



#### Waynesville Parks and Recreation Revenue—FY 20 Monthly Totals



- July-\$65,013
- August-\$56,836
- September—\$41,367
- October—\$55.071
- November—\$47,972
- December—\$53,144
- January-\$69,040
- February-\$56,958
- March—\$0
- April—\$0
- May-\$0
- June-\$0









# Waynesville Recreation CenterAttendance2020



| <u>2019 GOAL</u> | <b><u>TO DATE AS</u></b><br><u>OF 2.29.20:</u> |