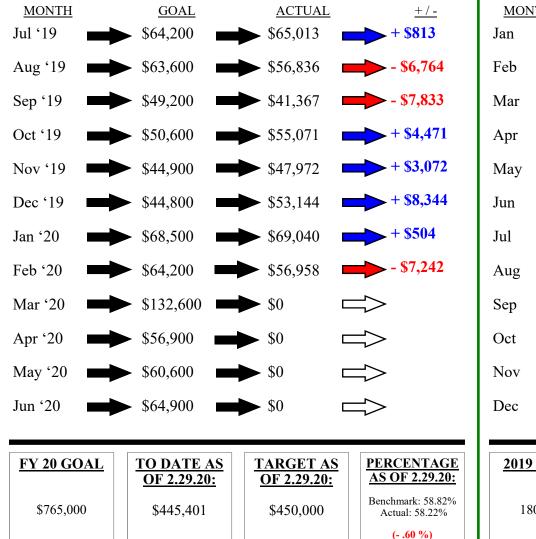

#### Waynesville Parks and Recreation Revenue—FY 20 Monthly Totals

- July-\$65,013
- August-\$56,836
- September—\$41,367
- October—\$55.071
- November—\$47,972
- December—\$53,144
- January-\$69,040
- February-\$56,958
- March—\$0
- April—\$0
- May-\$0
- June-\$0