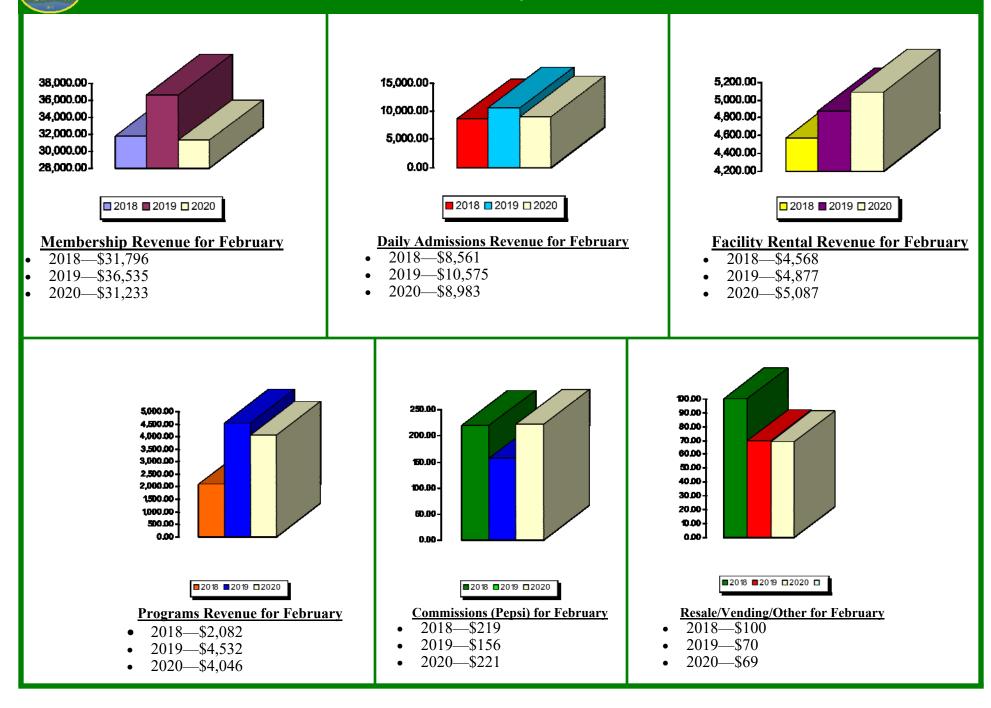

### **Parks and Recreation Department**

"The noblest art is that of making others happy." - P.T. Barnum

## February 2020 Report



#### **Waynesville Recreation Center Member Demographics**





#### **Waynesville Recreation Center Membership Totals**



#### **Waynesville Recreation Center February Visits**



Total Waynesville Recreation Center February visits from 2001-2020

#### **Waynesville Recreation Center February Visits**







#### **Waynesville Recreation Center Revenue**



#### **Old Armory Revenue**





#### **Waynesville Parks and Recreation Revenue**—February Totals



#### Waynesville Parks and Recreation Revenue—FY 20 Monthly Totals



- July-\$65,013
- August-\$56,836
- September—\$41,367
- October—\$55.071
- November—\$47,972
- December—\$53,144
- January-\$69,040
- February-\$56,958
- March—\$0
- April—\$0
- May-\$0
- June-\$0









# Waynesville Recreation CenterAttendance2020



| <u>2019 GOAL</u> | <b><u>TO DATE AS</u></b><br><u>OF 2.29.20:</u> | <b><u>TARGET AS</u></b><br><u>OF 2.29.20:</u> | PERCENTAGE<br>AS OF 2.29.20:        |
|------------------|------------------------------------------------|-----------------------------------------------|-------------------------------------|
| 180,200          | 33,117