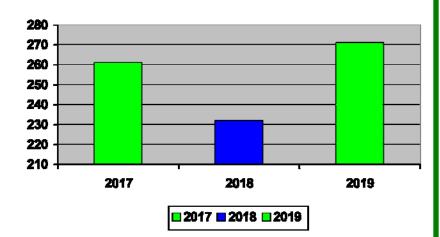

#### New WRC memberships for the month of September:

- 2017—261
- 2018—232
- 2019—271