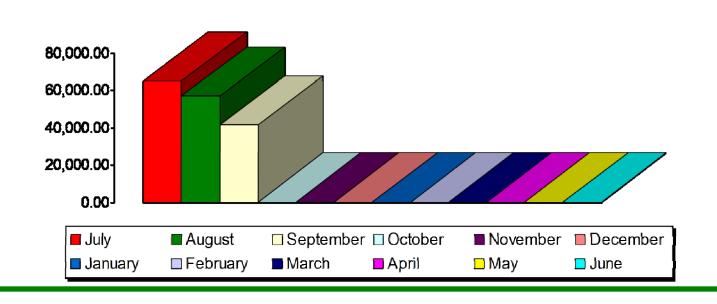

## Waynesville Parks and Recreation Revenue—FY 20 Monthly Totals

- July—\$65,013
- August—\$56,836
- September—\$41,367
- October—\$0
- November—\$0
- December—\$0
- January—\$0
- February—\$0
- March—\$0
- April—\$0
- May—\$0
- June—\$0