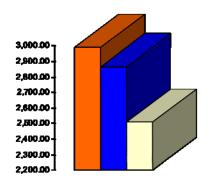

#### **Programs Revenue for September**

■2017 ■2018 **□**2019

- 2017—\$2,987
- 2018—\$2,862
- 2019—\$2,508