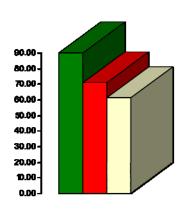

#### **Membership Revenue for September**

- 2017—\$24,182
- 2018—\$21,125
- 2019—\$20,426

#### **Daily Admissions Revenue for September**

- 2017—\$6,144
- 2018—\$5,893
- 2019—\$4,796

#### **Facility Rental Revenue for September**

- 2017—\$2,108
- 2018—\$3,631
- 2019—\$3,109