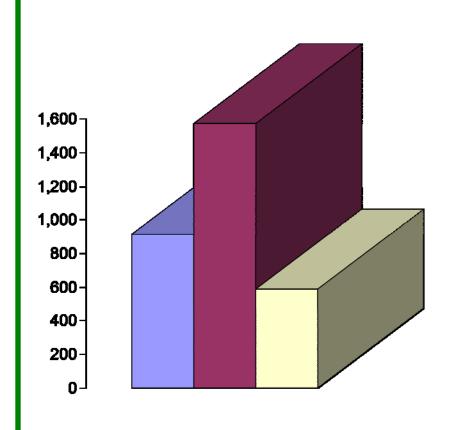

#### New WRC members for the month of September:

- 2017—404
- 2018—329
- 2019—359

#### New WRC memberships for the month of September:

- 2017—261
- 2018—232
- 2019—271