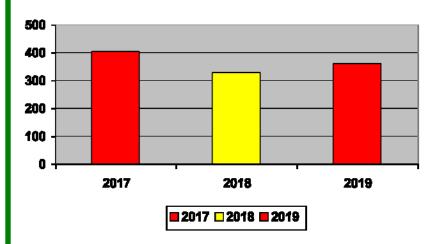

# Waynesville Recreation Center Membership Totals

#### New WRC members for the month of September:

- 2017—404
- 2018—329
- 2019—359