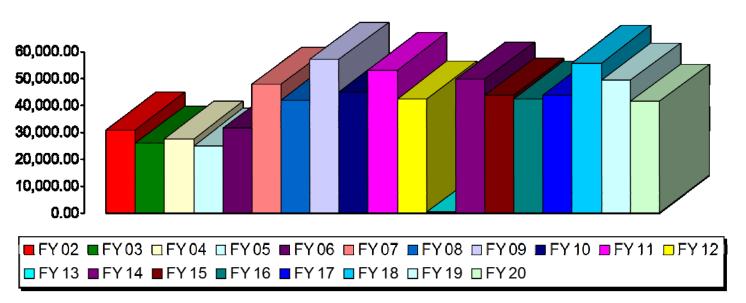

### Waynesville Parks and Recreation Revenue—September Totals

- FY 02—\$30,725
- FY 03—\$25,728
- FY 04—\$27,406
- FY 05—\$24,869
- FY 06—\$31,251
- FY 07—\$47,725
- FY 08—\$41.981
- FY 09—\$56,929
- FY 10—\$44,817
- FX 11 052.04
- FY 11—\$52,945
- FY 12—\$42,274
- FY 13—\$45,915
- FY 14—\$49,558
- FY 15—\$43,591
- FY 16—\$42,283
- FY 17—\$43,764
- FY 18—\$55,640
- FY 19—\$49,171
- FY 20—\$41,367