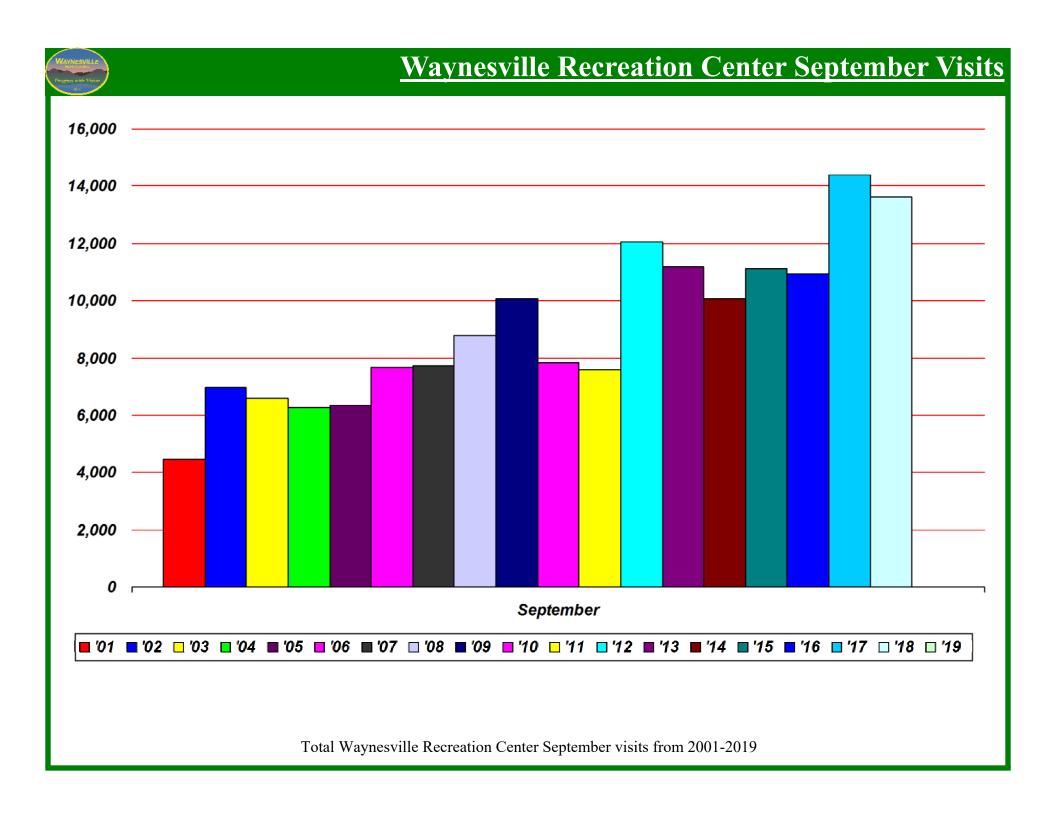

t Progress with Vision fire

# Waynesville Recreation Center Membership Totals



#### New WRC members for the month of September:

- 2017—404
- 2018—329
- 2019—359



#### New WRC memberships for the month of September:

- 2017—261
- 2018—232
- 2019—271



#### **Grand total WRC members through September:**

- 2017— 3,601 (1,421 members + 2,038 SilverSneakers + 142 Corporate)
- 2018— 4,075 (1,703 members + 2,520 SilverSneakers + 122 Corporate)
- 2019— 3,879 (1,562 members + 2,230 SilverSneakers + 123 Corporate)



#### Grand total WRC memberships through September:

**□2017 □2018 ■2019** 

- 2017—3,533 (1,083 memberships + 2,308 SilverSneakers + 142 Corp)
- 2018—3,810 (1,168 memberships + 2,520 SilverSneakers + 122 Corp)
- 2019—3,580 (1,227 memberships + 2,230 SilverSneakers + 123 Corp)







# **Old Armory September Visits**



Reason for visit in September



☐ Pickleball ■ Basketball ☐ Pottery ☐ Senior Nutrition ■ Pickleball Cards ■ Cloggers ■ Silver Sneakers ☐ Flea Market ■ Parties

# WAYNESVILLE Neck to the Progress wide Vision Her

### **Waynesville Recreation Center Revenue**



#### **Membership Revenue for September**

- 2017—\$24,182
- 2018—\$21,125
- 2019—\$20,426



#### **Daily Admissions Revenue for September**

- 2017—\$6,144
- 2018—\$5,893
- 2019—\$4,796



#### **Facility Rental Revenue for September**

- 2017—\$2,108
- 2018—\$3,631
- 2019—\$3,109



#### **Programs Revenue for September**

■2017 ■2018 **□**2019

- 2017—\$2,987
- 2018—\$2,862
- 2019—\$2,508



#### Commissions (Pepsi) for September

■2017 ■2018 ■2019

- 2017—\$260
- 2018—\$0
- 2019—\$175