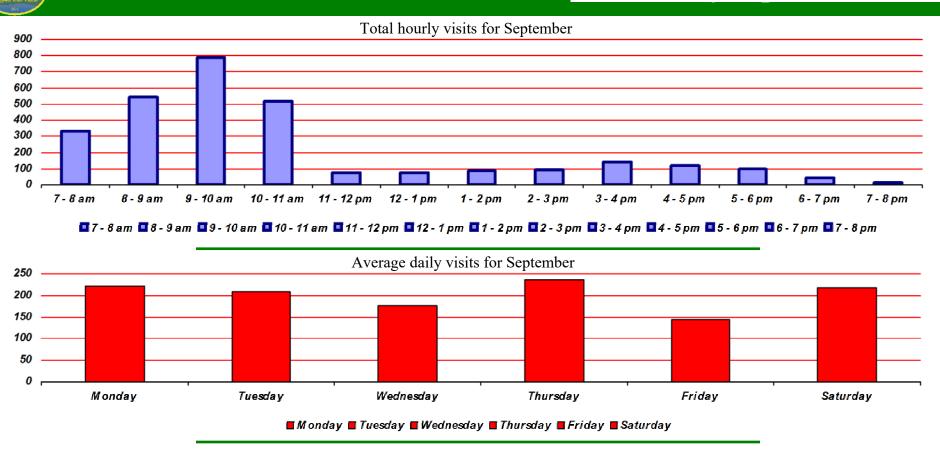

e Recreation Center Membership Totals



#### New WRC members for the month of September:

- 2017—404
- 2018—329
- 2019—359



#### New WRC memberships for the month of September:

- 2017—261
- 2018—232
- 2019—271



#### **Grand total WRC members through September:**

- 2017— 3,601 (1,421 members + 2,038 SilverSneakers + 142 Corporate)
- 2018— 4,075 (1,703 members + 2,520 SilverSneakers + 122 Corporate)
- 2019— 3,879 (1,562 members + 2,230 SilverSneakers + 123 Corporate)



#### Grand total WRC memberships through September:

**□2017 □2018 ■2019** 

- 2017—3,533 (1,083 memberships + 2,308 SilverSneakers + 142 Corp)
- 2018—3,810 (1,168 memberships + 2,520 SilverSneakers + 122 Corp)
- 2019—3,580 (1,227 memberships + 2,230 SilverSneakers + 123 Corp)







# **Old Armory September Visits**



Reason for visit in September



☐ Pickleball ■ Basketball ☐ Pottery ☐ Senior Nutrition ■ Pickleball Cards ■ Cloggers ■ Silver Sneakers ☐ Flea Market ■ Parties

# WAYNESVILLE Neck to the Progress wide Vision Her

### **Waynesville Recreation Center Revenue**



#### **Membership Revenue for September**

- 2017—\$24,182
- 2018—\$21,125
- 2019—\$20,426



#### **Daily Admissions Revenue for September**

- 2017—\$6,144
- 2018—\$5,893
- 2019—\$4,796



#### **Facility Rental Revenue for September**

- 2017—\$2,108
- 2018—\$3,631
- 2019—\$3,109



#### **Programs Revenue for September**

■2017 ■2018 **□**2019

- 2017—\$2,987
- 2018—\$2,862
- 2019—\$2,508



#### Commissions (Pepsi) for September

■2017 ■2018 ■2019

- 2017—\$260
- 2018—\$0
- 2019—\$175



#### Resale/Vending/Other for Septembe