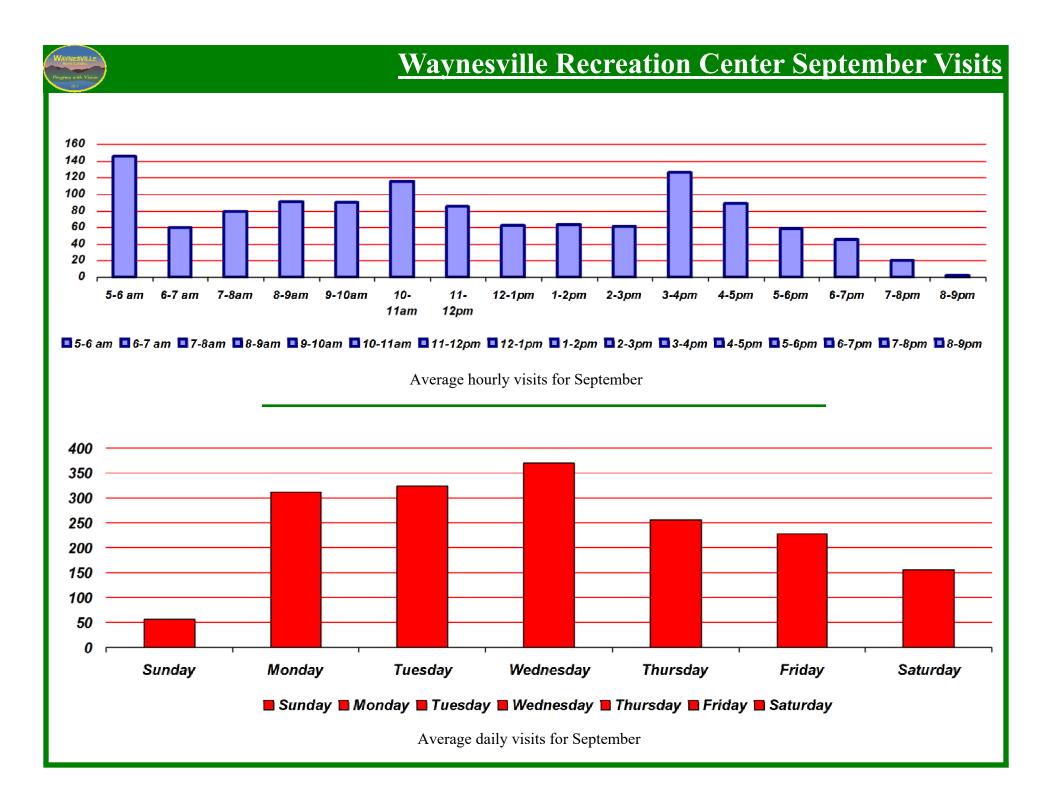

Progress with Vision fire

# Waynesville Recreation Center Membership Totals



#### New WRC members for the month of September:

- 2017—404
- 2018—329
- 2019—359



#### New WRC memberships for the month of September:

- 2017—261
- 2018—232
- 2019—271



#### **Grand total WRC members through September:**

- 2017— 3,601 (1,421 members + 2,038 SilverSneakers + 142 Corporate)
- 2018— 4,075 (1,703 members + 2,520 SilverSneakers + 122 Corporate)
- 2019— 3,879 (1,562 members + 2,230 SilverSneakers + 123 Corporate)



#### Grand total WRC memberships through September:

**□2017 □2018 ■2019** 

- 2017—3,533 (1,083 memberships + 2,308 SilverSneakers + 142 Corp)
- 2018—3,810 (1,168 memberships + 2,520 SilverSneakers + 122 Corp)
- 2019—3,580 (1,227 memberships + 2,230 SilverSneakers + 123 Corp)







# **Old Armory September Visits**



Reason for visit in September



☐ Pickleball ■ Basketball ☐ Pottery ☐ Senior Nutrition ■ Pickleball Cards ■ Cloggers ■ Silver Sneakers ☐ Flea Market ■ Parties

# WAYNESVILLE Neck to the Progress wide Vision Her

### **Waynesville Recreation Center Revenue**



#### **Membership Revenue for September**

- 2017—\$24,182
- 2018—\$21,125
- 2019—\$20,426



#### **Daily Admissions Revenue for September**

- 2017—\$6,144
- 2018—\$5,893
- 2019—\$4,796



#### **Facility Rental Revenue for September**

- 2017—\$2,108
- 2018—\$3,631
- 2019—\$3,109



#### **Programs Revenue for September**

■2017 ■2018 **□**2019

- 2017—\$2,987
- 2018—\$2,862
- 2019—\$2,508



#### Commissions (Pepsi) for September

■2017 ■2018 ■2019

- 2017—\$260
- 2018—\$0
- 2019—\$175