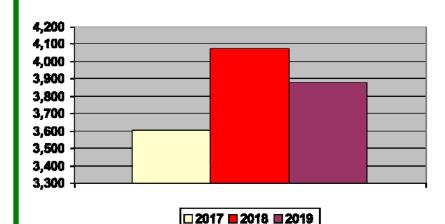

#### **Grand total WRC members through September:**

- 2017— 3,601 (1,421 members + 2,038 SilverSneakers + 142 Corporate)
- 2018— 4,075 (1,703 members + 2,520 SilverSneakers + 122 Corporate)
- 2019— 3,879 (1,562 members + 2,230 SilverSneakers + 123 Corporate)