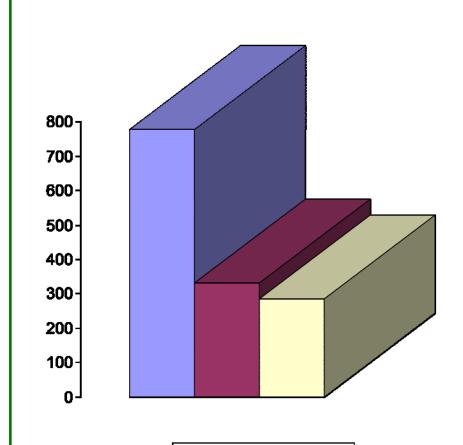

# **Old Armory Revenue**

**■**2017 **■**2018 **□**2019

- 2017—\$912
- 2018—\$1,568
- 2019—\$589

■2017 ■2018 □2019

## **Facility Rental Revenue for September**

- 2017—\$777
- · 2018—\$330
- · 2019—\$283