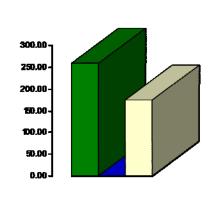

#### **Grand total WRC members through September:**

- 2017— 3,601 (1,421 members + 2,038 SilverSneakers + 142 Corporate)
- 2018— 4,075 (1,703 members + 2,520 SilverSneakers + 122 Corporate)
- 2019— 3,879 (1,562 members + 2,230 SilverSneakers + 123 Corporate)

#### Grand total WRC memberships through September:

**□2017 □2018 ■2019** 

- 2017—3,533 (1,083 memberships + 2,308 SilverSneakers + 142 Corp)
- 2018—3,810 (1,168 memberships + 2,520 SilverSneakers + 122 Corp)
- 2019—3,580 (1,227 memberships + 2,230 SilverSneakers + 123 Corp)