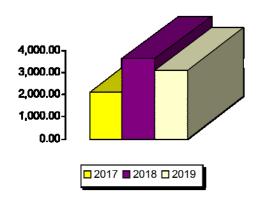

#### **Facility Rental Revenue for September**

- 2017—\$2,108
- 2018—\$3,631
- 2019—\$3,109