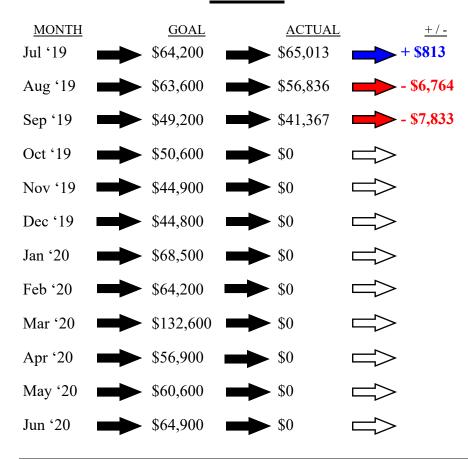

#### FY 20 GOAL

\$765,000

# **TO DATE AS OF 9.30.19:**

\$163,234

# **TARGET AS OF 9.30.19:**

\$177,000

## PERCENTAGE AS OF 9.30.19:

Benchmark: 23.14% Actual: 21.34%