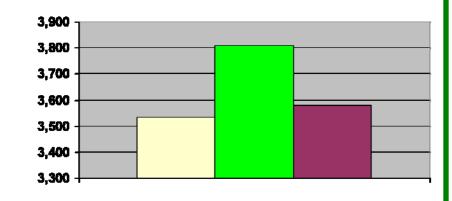

#### Grand total WRC memberships through September:

**□2017 □2018 ■2019** 

- 2017—3,533 (1,083 memberships + 2,308 SilverSneakers + 142 Corp)
- 2018—3,810 (1,168 memberships + 2,520 SilverSneakers + 122 Corp)
- 2019—3,580 (1,227 memberships + 2,230 SilverSneakers + 123 Corp)