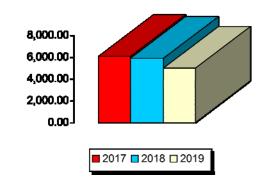

#### **Daily Admissions Revenue for September**

- 2017—\$6,144
- 2018—\$5,893
- 2019—\$4,796