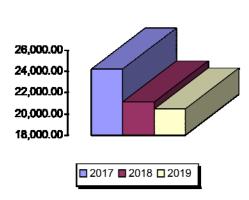

#### **Membership Revenue for September**

- 2017—\$24,182
- 2018—\$21,125
- 2019—\$20,426