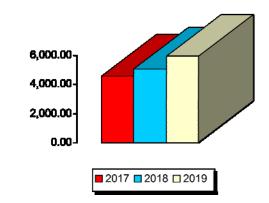

#### **Daily Admissions Revenue for November**

- 2017—\$4,597
- 2018—\$5,057
- 2019—\$5,955