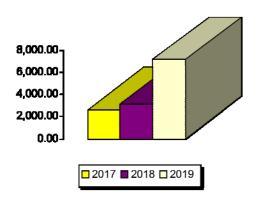

#### **Facility Rental Revenue for November**

- 2017—\$2,585
- 2018—\$3,127
- 2019—\$7,163