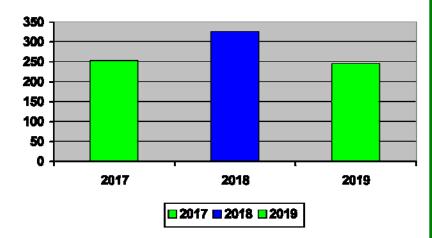

#### New WRC memberships for the month of November:

- 2017—253
- 2018—325
- 2019—246