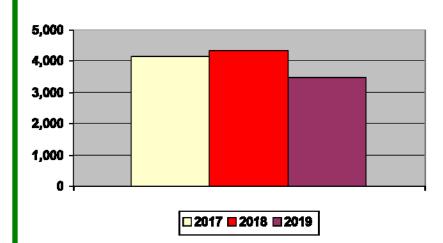

#### **Grand total WRC members through November:**

- 2017— 4,145 (1,611 members + 2,366 SilverSneakers + 168 Corporate)
- 2018— 4,331 (1,630 members + 2,558 SilverSneakers + 143 Corporate)
- 2019— 3,475 (1,137 members + 2,245 SilverSneakers + 93 Corporate)