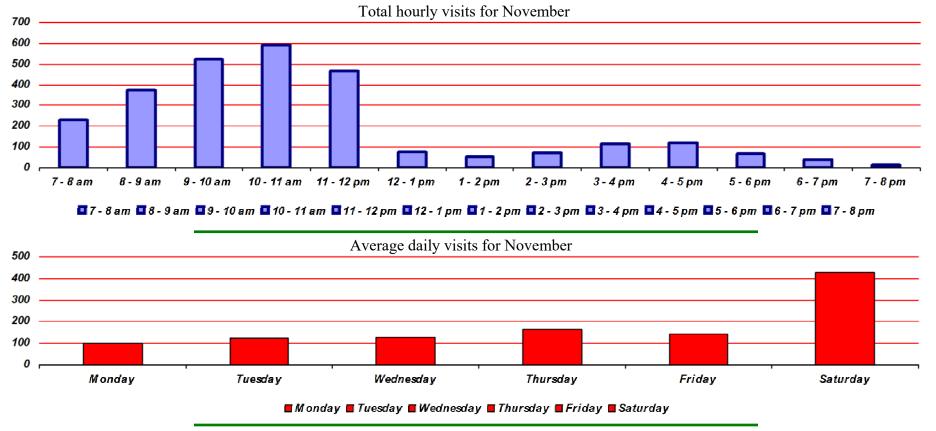

## **Old Armory November Visits**

Reason for visit in November

☐ Pickleball ☐ Basketball ☐ Pottery ☐ Senior Nutrition ☐ Pickleball Cards ☐ SilverSneakers ☐ Parties