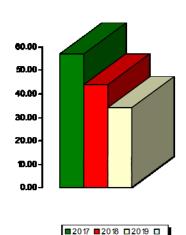

## **Programs Revenue for November**

■2017 ■2018 □2019

- 2017—\$382
- 2018—\$1,509
- 2019—\$877