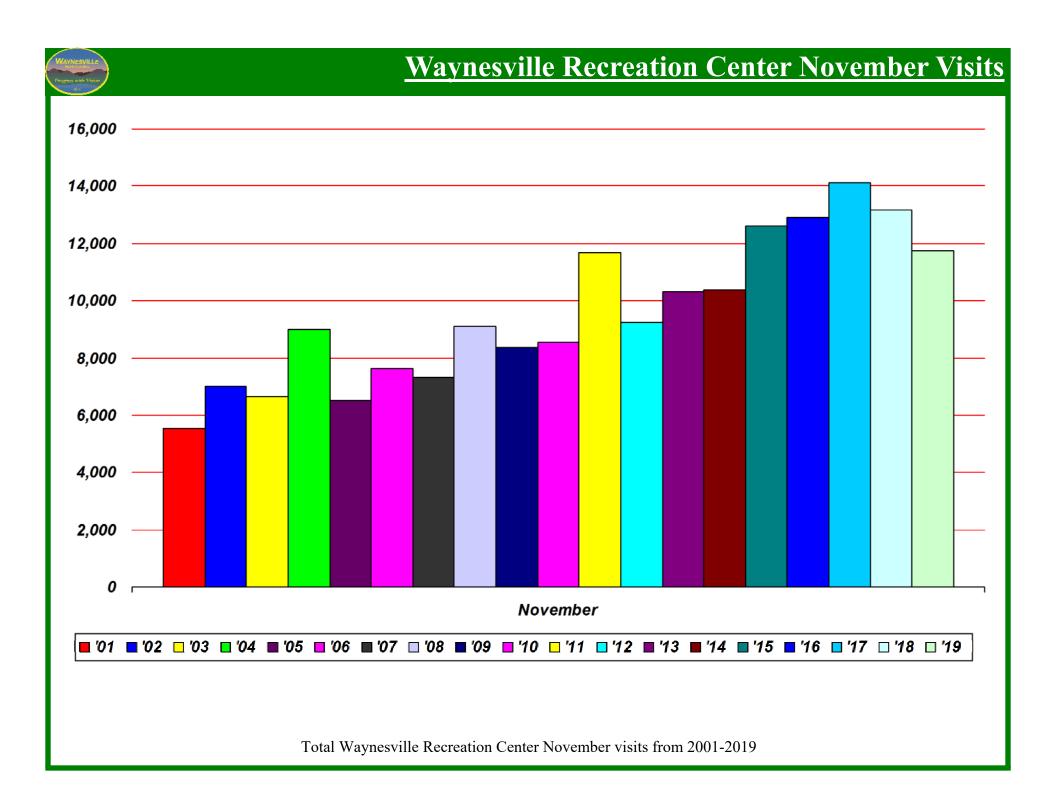

L Progress with Vision plat

## Waynesville Recreation Center Membership Totals



#### New WRC members for the month of November:

- 2017—401
- 2018—466
- 2019—350



#### New WRC memberships for the month of November:

- 2017—253
- 2018—325
- 2019—246



#### **Grand total WRC members through November:**

- 2017— 4,145 (1,611 members + 2,366 SilverSneakers + 168 Corporate)
- 2018— 4,331 (1,630 members + 2,558 SilverSneakers + 143 Corporate)
- 2019— 3,475 (1,137 members + 2,245 SilverSneakers + 93 Corporate)



#### **Grand total WRC memberships through November:**

**□2017 ■2018 ■2019** 

- 2017—3,795 (1,261 memberships + 2,366 SilverSneakers + 168 Corp)
- 2018—4,040 (1,339 memberships + 2,558 SilverSneakers + 143 Corp)
- 2019—3,537 (1,019 memberships + 2,245 SilverSneakers + 193 Corp)







## **Old Armory November Visits**



Reason for visit in November



☐ Pickleball ☐ Basketball ☐ Pottery ☐ Senior Nutrition ☐ Pickleball Cards ☐ SilverSneakers ☐ Parties

#### WAYNESVILLE Not his bis Progress with Vision 1811

## **Waynesville Recreation Center Revenue**



### **Membership Revenue for November**

- 2017—\$17,594
- 2018—\$27,347
- 2019—\$21,993



#### **Daily Admissions Revenue for November**

- 2017—\$4,597
- 2018—\$5,057
- 2019—\$5,955



#### **Facility Rental Revenue for November**

- 2017—\$2,585
- 2018—\$3,127
- 2019—\$7,163



#### **Programs Revenue for November**

■2017 ■2018 **□**2019

- 2017—\$313
- 2018—\$647
- 2019—\$5,191



#### Commissions (Pepsi) for November

- 2017—\$103
- 2018—\$105
- 2019—\$105





- 2017—\$57
- 2018—\$44
- 2019—\$34



## **Ol