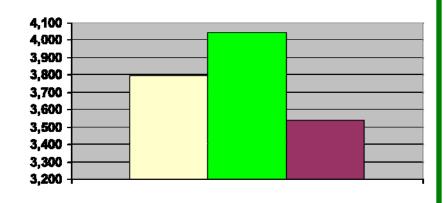

#### **Grand total WRC memberships through November:**

**□2017 ■2018 ■2019** 

- 2017—3,795 (1,261 memberships + 2,366 SilverSneakers + 168 Corp)
- 2018—4,040 (1,339 memberships + 2,558 SilverSneakers + 143 Corp)
- 2019—3,537 (1,019 memberships + 2,245 SilverSneakers + 193 Corp)