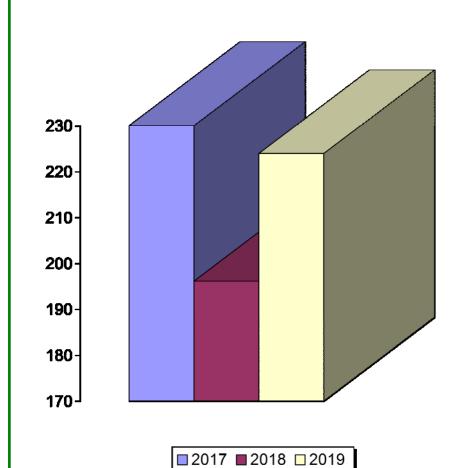

## **Facility Rental Revenue for November**

- 2017—\$230
- 2018—\$196
- · 2019—\$224