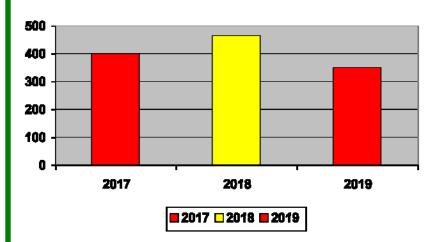

#### New WRC members for the month of November:

- 2017—401
- 2018—466
- 2019—350