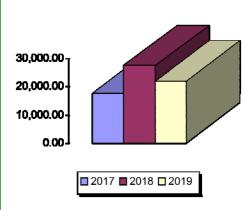

### **Membership Revenue for November**

- 2017—\$17,594
- 2018—\$27,347
- 2019—\$21,993