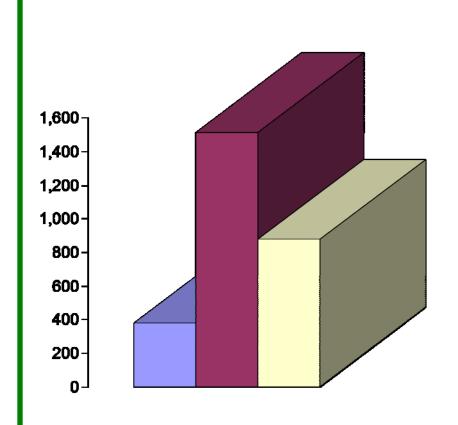

### **Membership Revenue for November**

- 2017—\$17,594
- 2018—\$27,347
- 2019—\$21,993