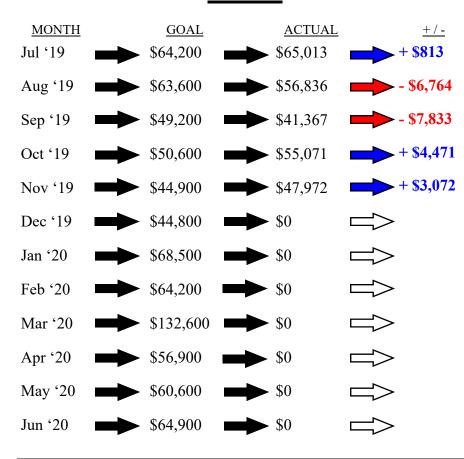

### FY 20 GOAL

\$765,000

## **TO DATE AS OF 11.30.19:**

\$266,259

## **TARGET AS OF 11.30.19:**

\$272,500

#### PERCENTAGE AS OF 11.30.19:

Benchmark: 35.62% Actual: 34.81%