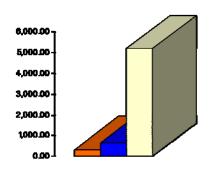

#### **Programs Revenue for November**

■2017 ■2018 **□**2019

- 2017—\$313
- 2018—\$647
- 2019—\$5,191