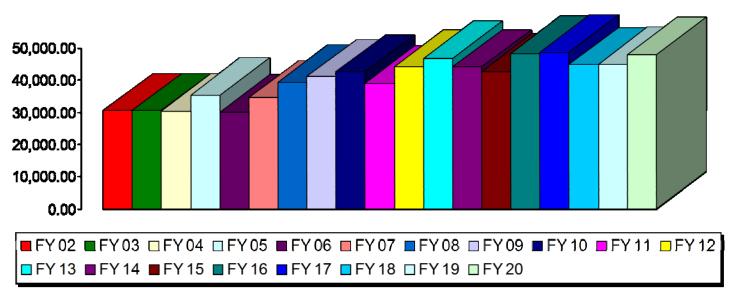

## Waynesville Parks and Recreation Revenue—November Totals

- FY 02—\$30,455
- FY 03—\$30,455
- FY 04—\$30.353
- FY 05—\$35,187
- FY 06—\$30,067
- FY 07—\$34,455
- FY 08—\$39,332
- FY 09—\$40,998
- FY 10—\$42,532
- FY 11—\$38.923
- FY 12—\$44,061
- FY 13—\$46,592
- FY 14—\$44,063
- FY 15—\$42,610
- FY 16—\$48,322
- FY 17—\$48,558
- FY 18—\$44,656
- FY 19—\$44,873
- FY 20—\$47,972