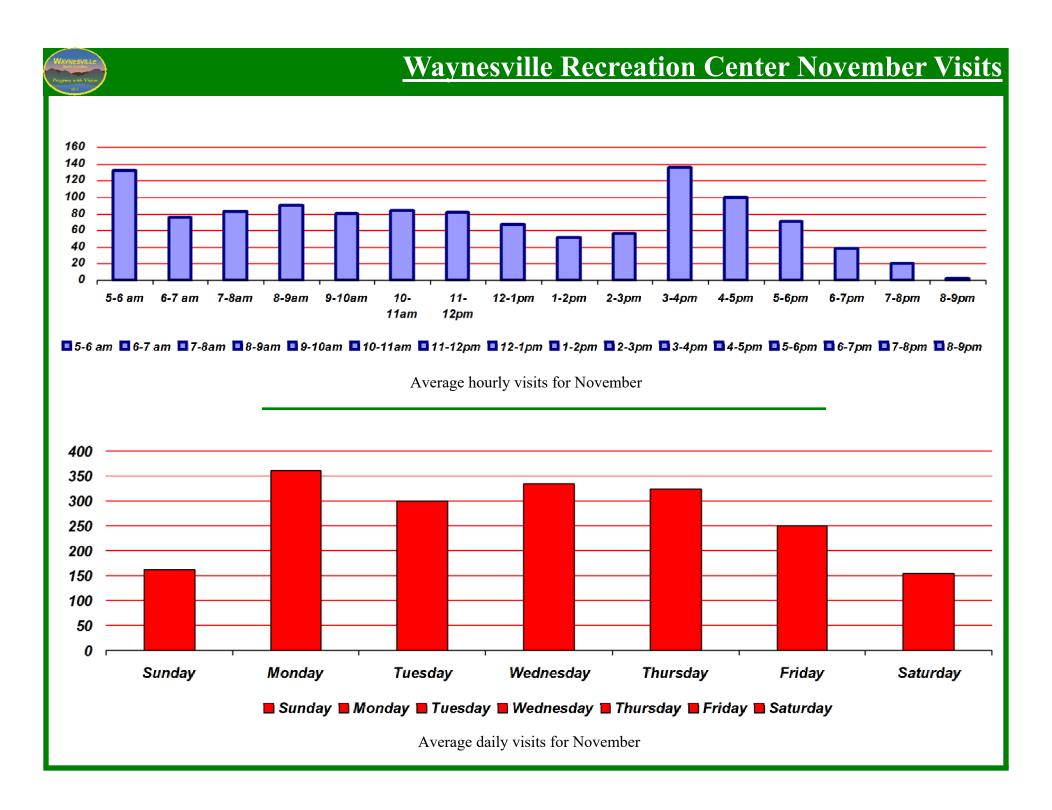

## **Old Armory November Visits**

Reason for visit in November

☐ Pickleball ☐ Basketball ☐ Pottery ☐ Senior Nutrition ☐ Pickleball Cards ☐ SilverSneakers ☐ Parties