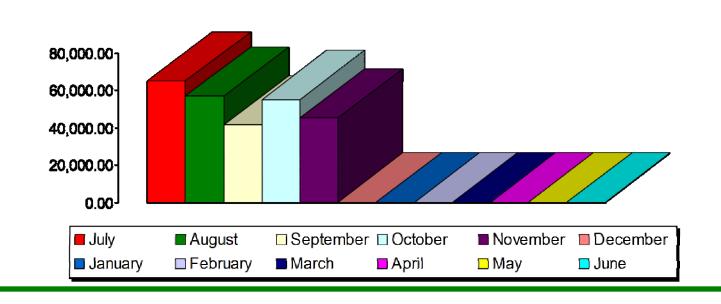

## Waynesville Parks and Recreation Revenue—FY 20 Monthly Totals

- July—\$65,013
- August—\$56,836
- September—\$41,367
- October—\$55,071
- November—\$47,972
- December—\$0
- January—\$0
- February—\$0
- March—\$0
- April—\$0
- May—\$0
- June—\$0