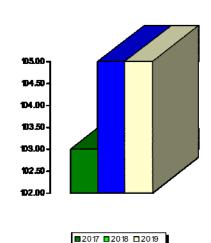

## **Facility Rental Revenue for November**

- 2017—\$230
- 2018—\$196
- · 2019—\$224