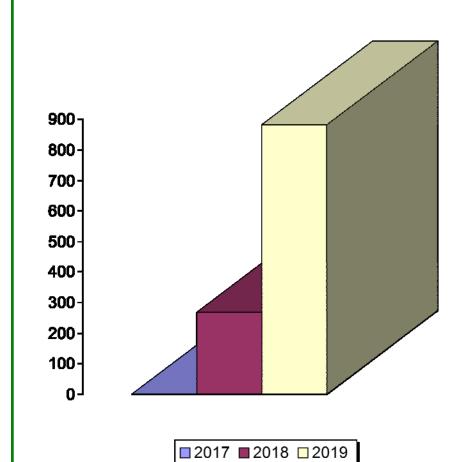

## **Programs Revenue for May**

■2017 ■2018 □2019

- 2017—\$1,033
- 2018—\$1,162
- 2019—\$816