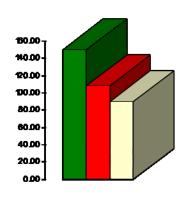

#### **Programs Revenue for May**

■2017 ■2018 **■**2019

- 2017—\$1,632
- 2018—\$2,455
- 2019—\$1,919