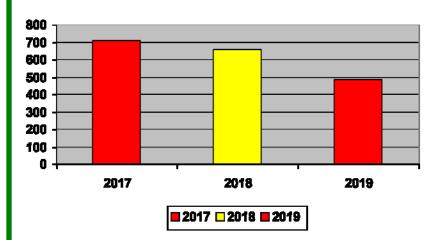

# May 2019 Report



## Waynesville Recreation Center Member Demographics



■ Males ■ Females

53% of visits in May were males 47% of visits in May were females



■ Non-Residents
■ Residents

58% of visits in May were non-residents 42% of visits in May were residents



□Friend ■Been Before □Media □Family ■Local

#### How did you hear about us?

- Friend—7
- Media—11

- Been here before—2
- Family—3
- Local—4

# Waynesville Strik Cooks Progress with Vision (fire

## Waynesville Recreation Center Membership Totals



#### New WRC members for the month of May:

- 2017—710
- 2018—657
- 2019—488



#### New WRC memberships for the month of May:

- 2017—453
- 2018—471
- 2019—319



#### **Grand total WRC members through May:**

- 2017— 3,987 (1,656 members + 2,168 SilverSneakers + 163 Corporate)
- 2018— 4,287 (1,723 members + 2,422 SilverSneakers + 142 Corporate)
- 2019— 3,860 (1,524 members + 2,164 SilverSneakers + 132 Corporate)



#### **Grand total WRC memberships through May:**

**□2017 ■2018 ■2019** 

- 2017—3,536 (1,205 memberships + 2,168 SilverSneakers + 163 Corp)
- 2018—3,946 (1,382 memberships + 2,422 SilverSneakers + 142 Corp)
- 2019—3,488 (1,192 memberships + 2,164 SilverSneakers + 132 Corp)





## **Waynesville Recreation Center May Visits**



■ 5-6 am ■ 6-7 am ■ 7-8am ■ 8-9am ■ 9-10am ■