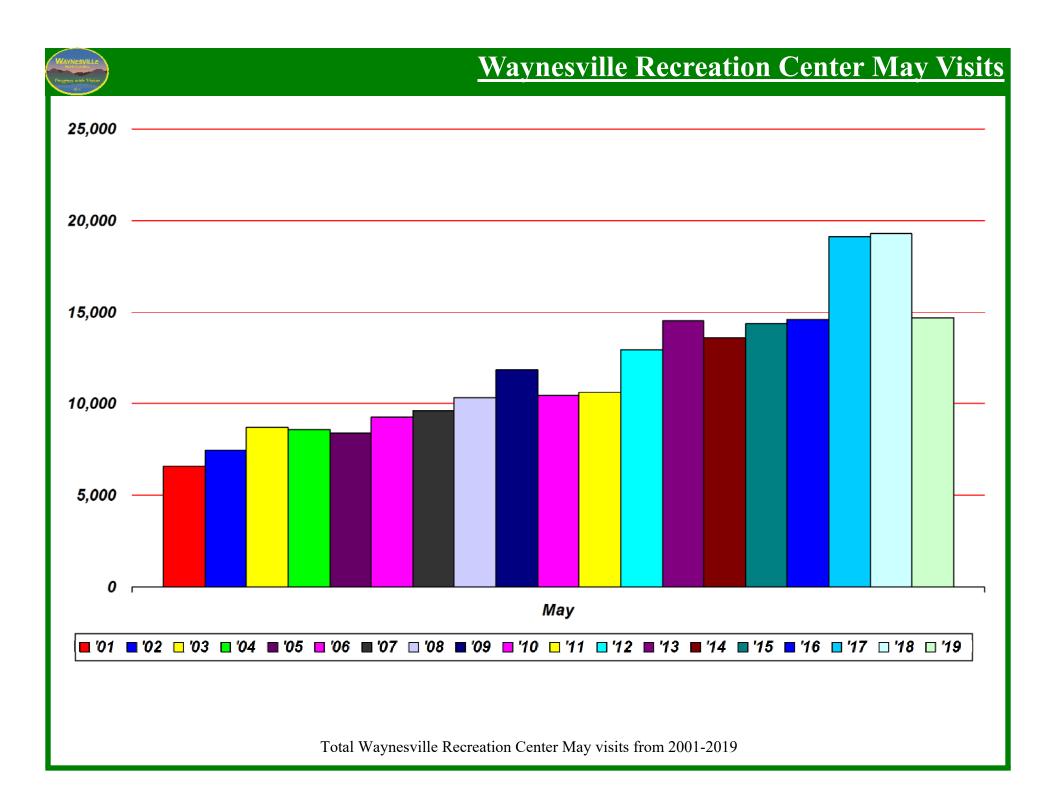

## **Waynesville Recreation Center May Visits**

■ 5-6 am ■ 6-7 am ■ 7-8am ■ 8-9am ■ 9-10am ■ 10-11am ■ 11-12pm ■ 12-1pm ■ 1-2pm ■ 2-3pm ■ 3-4pm ■ 4-5pm ■ 5-6pm ■ 6-7pm ■ 7-8pm ■ 8-9pm

Average hourly visits for May