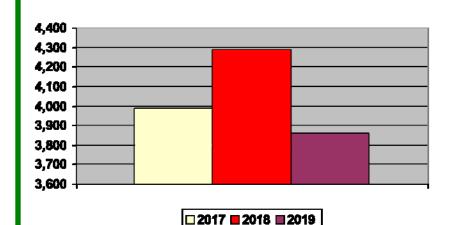

#### **Grand total WRC members through May:**

- 2017— 3,987 (1,656 members + 2,168 SilverSneakers + 163 Corporate)
- 2018— 4,287 (1,723 members + 2,422 SilverSneakers + 142 Corporate)
- 2019— 3,860 (1,524 members + 2,164 SilverSneakers + 132 Corporate)