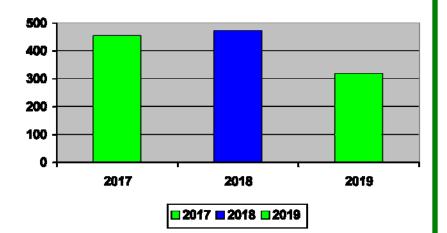

#### New WRC memberships for the month of May:

- 2017—453
- 2018—471
- 2019—319