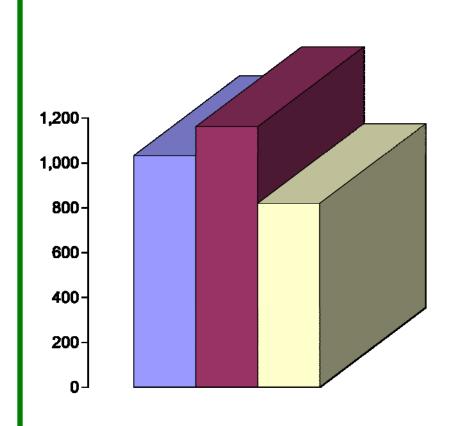

#### New WRC members for the month of May:

- 2017—710
- 2018—657
- 2019—488

#### New WRC memberships for the month of May:

- 2017—453
- 2018—471
- 2019—319