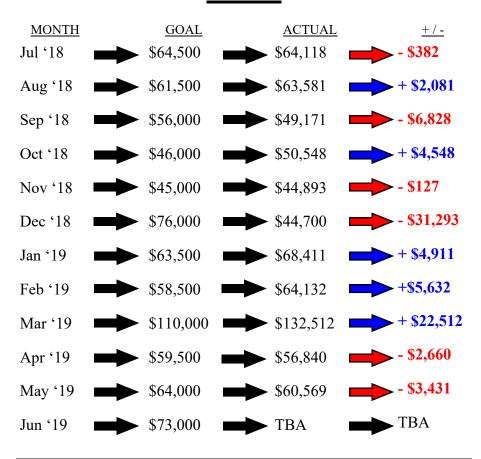

## Waynesville Parks and Recreation Revenue—FY 19 Monthly Totals

- July—\$67,573
- August—\$63,581
- September—\$49,171
- October—\$50.548
- November—\$44,873
- December—\$44,707
- January—\$68,411
- February—\$64,132
- March—\$132,512
- April—\$56,840
- May—\$60,569
- June—\$