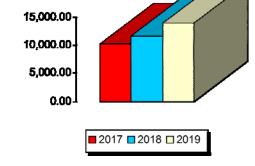

#### **Daily Admissions Revenue for May**

- 2017—\$10,235
- 2018—\$11,708
- 2019—\$13,923