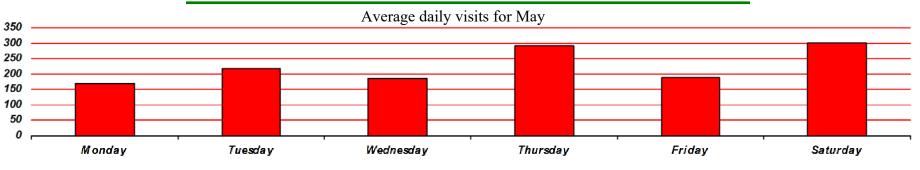

members through May:**

- 2017— 3,987 (1,656 members + 2,168 SilverSneakers + 163 Corporate)
- 2018— 4,287 (1,723 members + 2,422 SilverSneakers + 142 Corporate)
- 2019— 3,860 (1,524 members + 2,164 SilverSneakers + 132 Corporate)



#### **Grand total WRC memberships through May:**

**□2017 ■2018 ■2019** 

- 2017—3,536 (1,205 memberships + 2,168 SilverSneakers + 163 Corp)
- 2018—3,946 (1,382 memberships + 2,422 SilverSneakers + 142 Corp)
- 2019—3,488 (1,192 memberships + 2,164 SilverSneakers + 132 Corp)





## **Waynesville Recreation Center May Visits**



■ 5-6 am ■ 6-7 am ■ 7-8am ■ 8-9am ■ 9-10am ■ 10-11am ■ 11-12pm ■ 12-1pm ■ 1-2pm ■ 2-3pm ■ 3-4pm ■ 4-5pm ■ 5-6pm ■ 6-7pm ■ 7-8pm ■ 8-9pm

Average hourly visits for May



Average daily visits for May



## **Old Armory May Visits**





Reason for visit in May

■ Monday ■ Tuesday ■ Wednesday ■ Thursday ■ Friday ■ Saturday



■ Walking ■ Pickleball □ Basketball □ Pottery ■ Senior Nutrition □ Karate ■ Parties □ Kids at Work ■ Cloggers ■ Green House □ Flea Market

## WAYNESVILLE Neck Toolbox Progress with Vision Hit

## **Waynesville Recreation Center Revenue**







#### Membership Revenue for May

- 2017—\$37,602
- 2018—\$36,794
- 2019—\$30,335

#### **Daily Admissions Revenue for May**

- 2017—\$10,235
- 2018—\$11,708
- 2019—\$13,923

#### **Facility Rental Revenue for May**

- 2017—\$3,834
- 2018—\$4,140
- 2019—\$6,006







#### **Programs Revenue for May**

■2017 ■2018 **■**2019

- 2017—\$1,632
- 2018—\$2,455
- 2019—\$1,919

#### Commissions (Pepsi) for May

■2017 ■2018 ■2019

- 2017—\$758
- 2018—\$155
- 2019—\$152