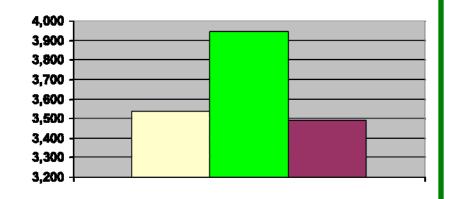

#### **Grand total WRC members through May:**

- 2017— 3,987 (1,656 members + 2,168 SilverSneakers + 163 Corporate)
- 2018— 4,287 (1,723 members + 2,422 SilverSneakers + 142 Corporate)
- 2019— 3,860 (1,524 members + 2,164 SilverSneakers + 132 Corporate)