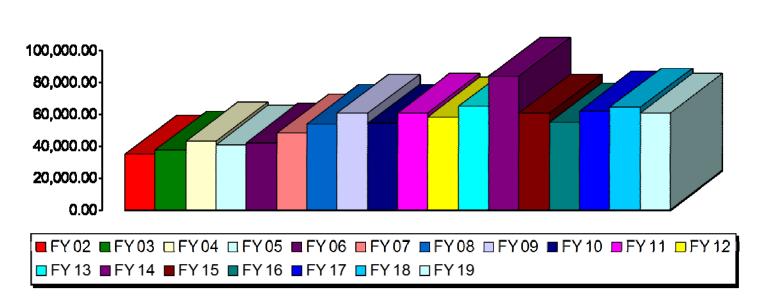

#### Waynesville Parks and Recreation Revenue—May Totals

- FY 02—\$34,475
- FY 03—\$37,318
- FY 04—\$42,868
- FY 05—\$40.658
- FY 06—\$41,849
- FY 07—\$47,773
- FY 08—\$53,767
- FY 09—\$60,339 FY 10—\$54,279
- FY 11—\$60,657
- FY 12—\$58,142 FY 13-\$64,563
- FY 14—\$83,477
- FY 15—\$60,196
- FY 16—\$54,754
- FY 17—\$61,895
- FY 18—\$63,997
- FY 19—\$60,569