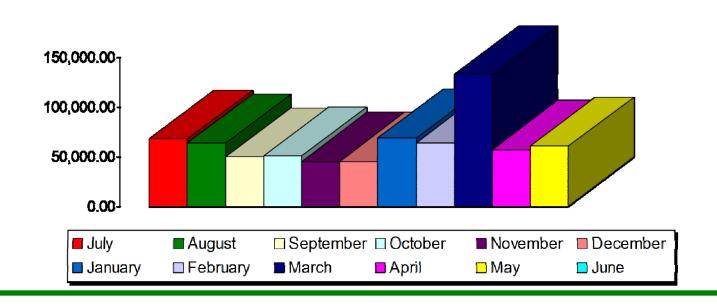

## Waynesville Parks and Recreation Revenue—FY 19 Monthly Totals

- July—\$67,573
- August—\$63,581
- September—\$49,171
- October—\$50.548
- November—\$44,873
- December—\$44,707
- January—\$68,411
- February—\$64,132
- March—\$132,512
- April—\$56,840
- May—\$60,569
- June—\$