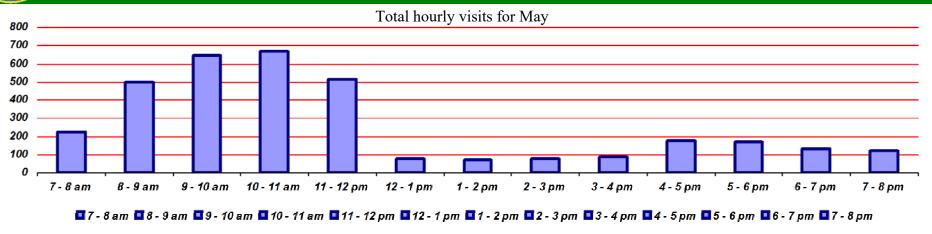

## **Waynesville Recreation Center May Visits**

■ 5-6 am ■ 6-7 am ■ 7-8am ■ 8-9am ■ 9-10am ■ 10-11am ■ 11-12pm ■ 12-1pm ■ 1-2pm ■ 2-3pm ■ 3-4pm ■ 4-5pm ■ 5-6pm ■ 6-7pm ■ 7-8pm ■ 8-9pm

Average hourly visits for May