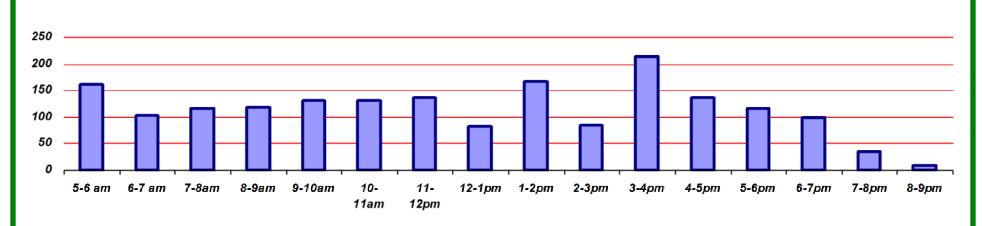

## **Waynesville Recreation Center May Visits**

■ 5-6 am ■ 6-7 am ■ 7-8am ■ 8-9am ■ 9-10am ■ 10-11am ■ 11-12pm ■ 12-1pm ■ 1-2pm ■ 2-3pm ■ 3-4pm ■ 4-5pm ■ 5-6pm ■ 6-7pm ■ 7-8pm ■ 8-9pm

Average hourly visits for May