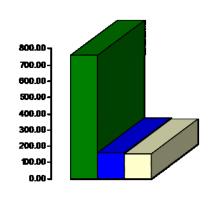

#### **Facility Rental Revenue for May**

- 2017—\$3,834
- 2018—\$4,140
- 2019—\$6,006