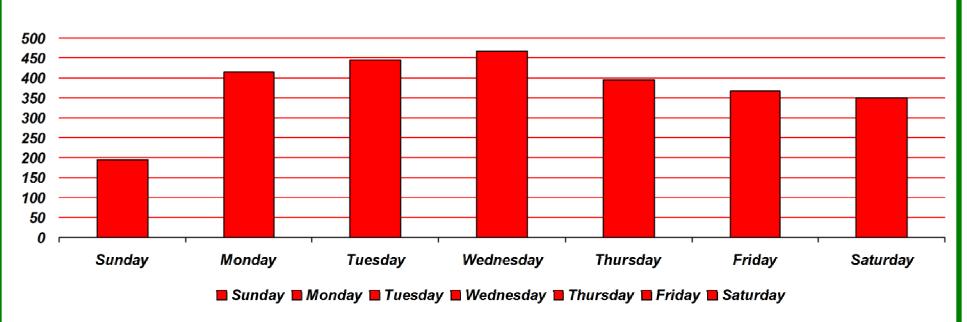

May:

- 2017—453
- 2018—471
- 2019—319



#### **Grand total WRC members through May:**

- 2017— 3,987 (1,656 members + 2,168 SilverSneakers + 163 Corporate)
- 2018— 4,287 (1,723 members + 2,422 SilverSneakers + 142 Corporate)
- 2019— 3,860 (1,524 members + 2,164 SilverSneakers + 132 Corporate)



#### **Grand total WRC memberships through May:**

**□2017 ■2018 ■2019** 

- 2017—3,536 (1,205 memberships + 2,168 SilverSneakers + 163 Corp)
- 2018—3,946 (1,382 memberships + 2,422 SilverSneakers + 142 Corp)
- 2019—3,488 (1,192 memberships + 2,164 SilverSneakers + 132 Corp)





## **Waynesville Recreation Center May Visits**



■ 5-6 am ■ 6-7 am ■ 7-8am ■ 8-9am ■ 9-10am ■ 10-11am ■ 11-12pm ■ 12-1pm ■ 1-2pm ■ 2-3pm ■ 3-4pm ■ 4-5pm ■ 5-6pm ■ 6-7pm ■ 7-8pm ■ 8-9pm

Average hourly visits for May



Average daily visits for May



## **Old Armory May Visits**





Reason for visit in May

■ Monday ■ Tuesday ■ Wednesday ■ Thursday ■ Friday ■ Saturday



■ Walking ■ Pickleball □ Basketball □ Pottery ■ Senior Nutrition □ Karate ■ Parties □ Kids at Work ■ Cloggers ■ Green House □ Flea Market

## WAYNESVILLE Neck Toolbox Progress with Vision Hit

## **Waynesville Recreation Center Revenue**







#### Membership Revenue for May

- 2017—\$37,602
- 2018—\$36,794
- 2019—\$30,335

#### **Daily Admissions Revenue for May**

- 2017—\$10,235
- 2018—\$11,708
- 2019—\$13,923

#### **Facility Rental Revenue for May**

- 2017—\$3,834
- 2018—\$4,140
- 2019—\$6,006







#### **Programs Revenue for May**

■2017 ■2018 **■**2019

- 2017—\$1,632
- 2018—\$2,455
- 2019—\$1,919

#### Commissions (Pepsi)