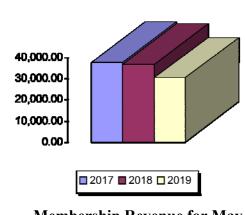

#### **Grand total WRC members through May:**

- 2017— 3,987 (1,656 members + 2,168 SilverSneakers + 163 Corporate)
- 2018— 4,287 (1,723 members + 2,422 SilverSneakers + 142 Corporate)
- 2019— 3,860 (1,524 members + 2,164 SilverSneakers + 132 Corporate)

#### Membership Revenue for May

- 2017—\$37,602
- 2018—\$36,794
- 2019—\$30,335