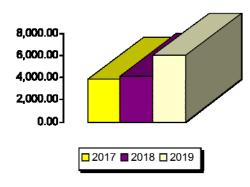

#### New WRC members for the month of May:

- 2017—710
- 2018—657
- 2019—488

#### New WRC memberships for the month of May:

- 2017—453
- 2018—471
- 2019—319