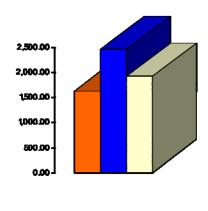

#### Membership Revenue for May

- 2017—\$37,602
- 2018—\$36,794
- 2019—\$30,335

#### **Daily Admissions Revenue for May**

- 2017—\$10,235
- 2018—\$11,708
- 2019—\$13,923