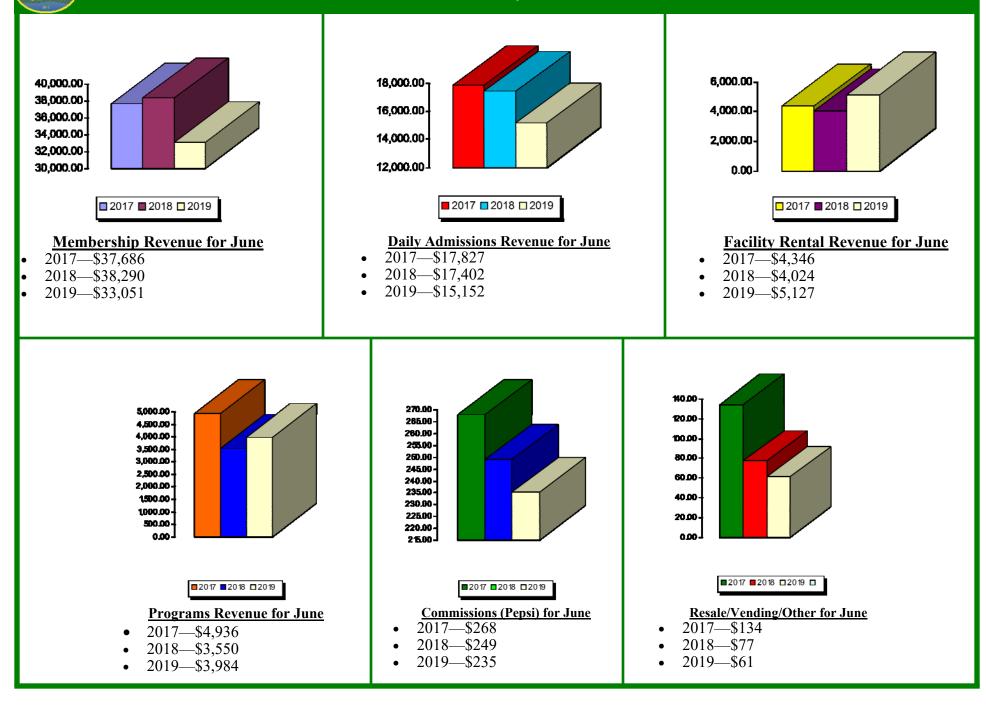

# June 2019 Report



## **Waynesville Recreation Center Member Demographics**





#### **Waynesville Recreation Center Membership Totals**



## Waynesville Recreation Center June Visits



#### **Waynesville Recreation Center June Visits**



Waynesville New Control Progress with Vision

#### **Old Armory June Visits**



#### **Waynesville Recreation Center Revenue**



## **Old Armory Revenue**











# <u>Waynesville Parks</u> and Recreation Department <u>FY 19</u>



# **Waynesville Recreation Center** <u>Attendance</u> <u>2019</u>



| TO DATE AS<br>OF 6.30.19: | <u>TARGET AS</u><br><u>OF 6.30.19:</u> | PERCENTAGE<br>AS OF 6.30.19:        |
|---------------------------|----------------------------------------|-------------------------------------|
| 96,667                    | 113,900                                | Benchmark: 55.67%<br>Actual: 47.25% |
|                           |                                        | (- 8.42%)                           |
|                           | <u>OF 6.30.19:</u>                     | OF 6.30.19: OF 6.30.19:             |