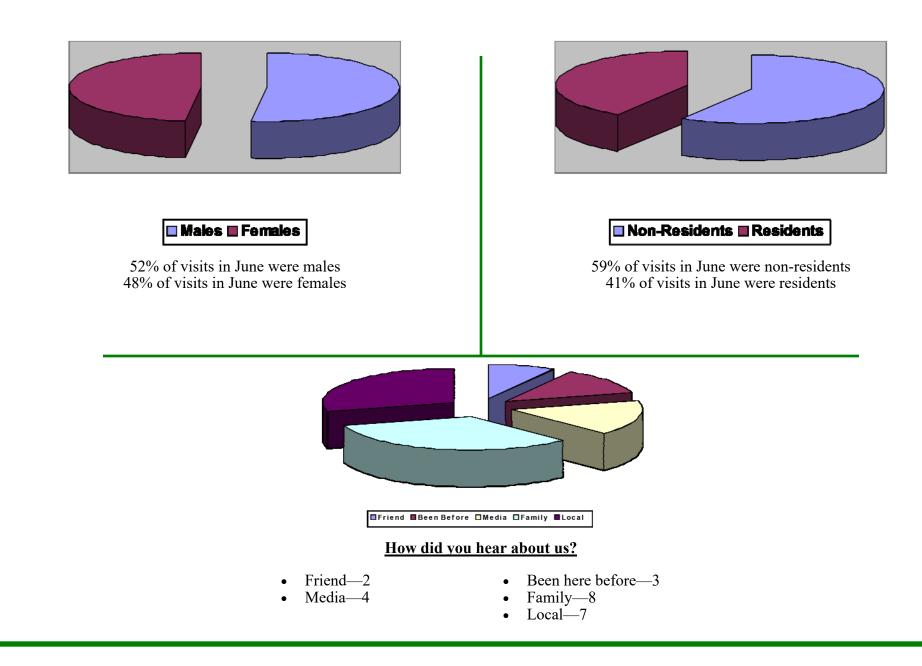

# June 2019 Report



## **Waynesville Recreation Center Member Demographics**





#### **Waynesville Recreation Center Membership Totals**



## Waynesville Recreation Center June Visits



#### **Waynesville Recreation Center June Visits**



Waynesville New Control Progress with Vision

#### **Old Armory June Visits**



#### **Waynesville Recreation Center Revenue**



## **Old Armory Revenue**











# <u>Waynesville Parks</u> and Recreation Department <u>FY 19</u>



# **Waynesville Recreation Center** <u>Attendance</u> <u>2019</u>



| TO DATE AS<br>OF 6.30.19: | <u>TARGET AS</u><br><u>OF 6.30.19:</u> | PERCENTAGE<br>AS OF 6.30.19:        |
|---------------------------|----------------------------------------|-------------------------------------|
| 96,667                    | 113,900                                | Benchmark: 55.67%<br>Actual: 47.25% |
|