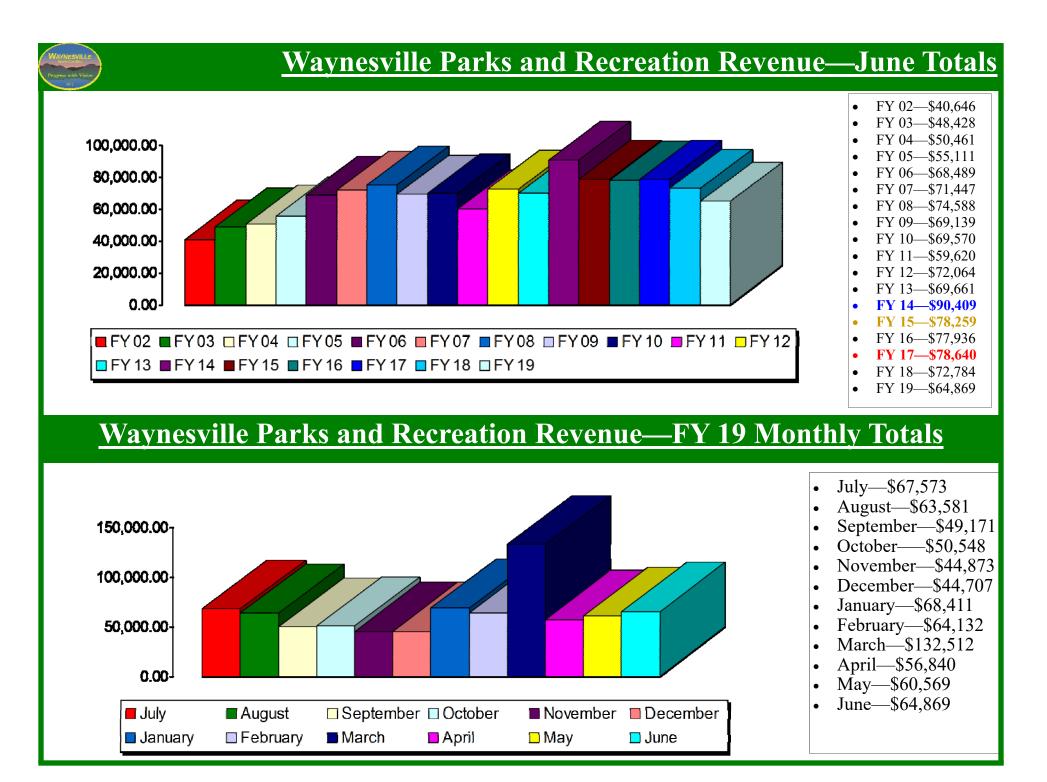

# June 2019 Report



## **Waynesville Recreation Center Member Demographics**





#### **Waynesville Recreation Center Membership Totals**



## Waynesville Recreation Center June Visits



#### **Waynesville Recreation Center June Visits**



Waynesville New Control Progress with Vision

#### **Old Armory June Visits**



#### **Waynesville Recreation Center Revenue**



## **Old Armory Revenue**











# <u>Waynesville Parks</u> and Recreation Department <u>FY 19</u>



# **Waynesville Recreation Center** <u>Attendance</u> <u>2019</u>



| TO DATE AS<br>OF 6.30.19: | <u>TARGET AS</u><br><u>OF 6.30.19:</u> | PERCENTAGE<br>AS OF 6.30.19:        |
|---------------------------|----------------------------------------|-------------------------------------|
| 96,667                    | 113,900                                | Benchmark: 55.67%<br>Actual: 47.25% |
|                           |                                        | (- 8.42%)                           |
|                           | <u>OF 6.30.19:</u>                     | OF 6.30.19: OF 6.30.19:             |