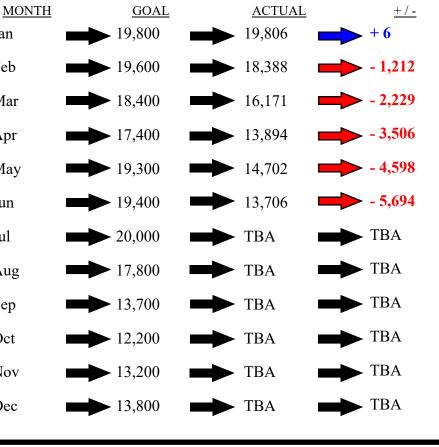

# **Waynesville Recreation Center** <u>Attendance</u> <u>2019</u>

| TO DATE AS<br>OF 6.30.19: | <u>TARGET AS</u><br><u>OF 6.30.19:</u> | PERCENTAGE<br>AS OF 6.30.19:        |
|---------------------------|----------------------------------------|-------------------------------------|
| 96,667                    | 113,900                                | Benchmark: 55.67%<br>Actual: 47.25% |
|                           |                                        | (- 8.42%)                           |
|                           | <u>OF 6.30.19:</u>                     | OF 6.30.19: OF 6.30.19:             |