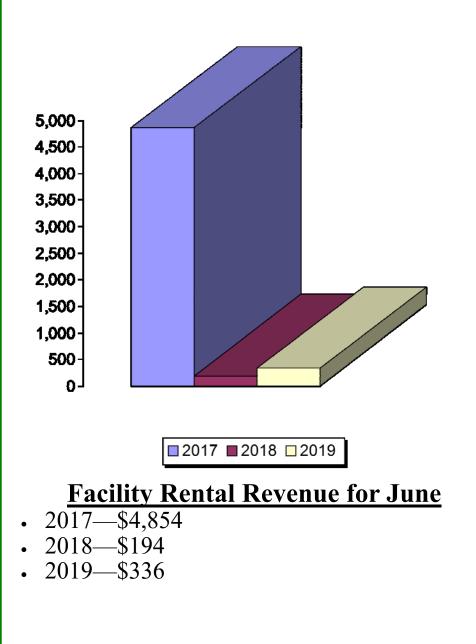

# June 2019 Report



## **Waynesville Recreation Center Member Demographics**





#### **Waynesville Recreation Center Membership Totals**



## Waynesville Recreation Center June Visits



#### **Waynesville Recreation Center June Visits**



Waynesville New Control Progress with Vision

#### **Old Armory June Visits**



#### **Waynesville Recreation Center Revenue**



## **Old Armory Revenue**











# <u>Waynesville Parks</u> and Recreation Department <u>FY 19</u>



# **Waynesville Recreation Center** <u>Attendance</u> <u>2019</u>



| TO DATE AS<br>OF 6.30.19: | <u>TARGET AS</u><br><u>OF 6.30.19:</u> | PERCENTAGE<br>AS OF 6.30.19:        |
|---------------------------|----------------------------------------|-------------------------------------|
| 96,667                    | 113,900                                | Benchmark: 55.67%<br>Actual: 47.25% |
|                           |                                        | (- 8.42%)                           |
|                           | <u>OF 6.30.19:</u>                     | OF 6.30.19: OF 6.30.19:             |