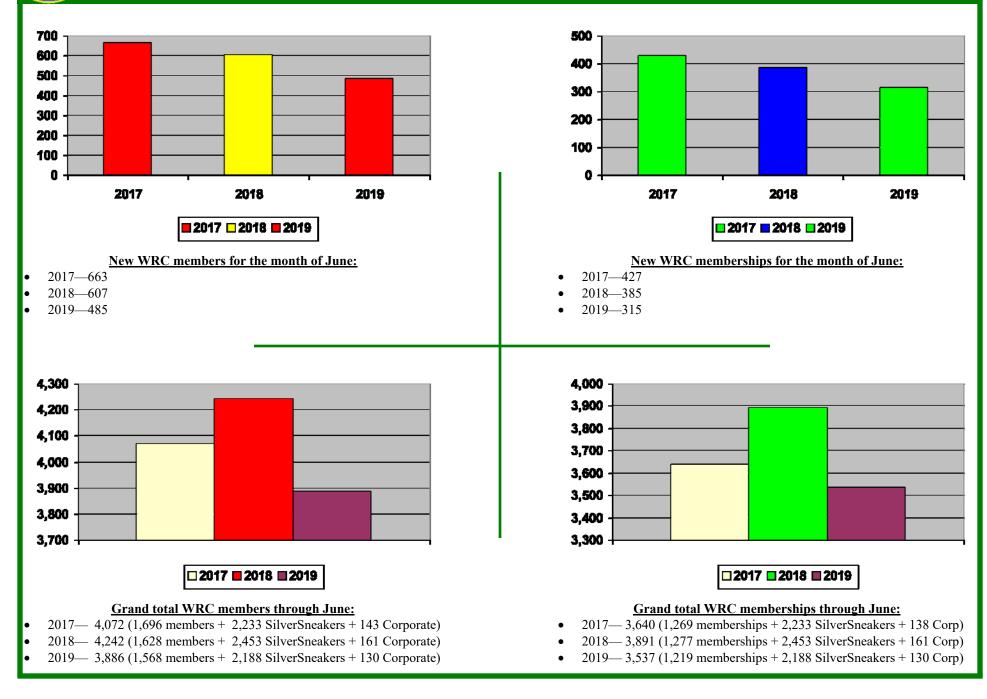

# June 2019 Report



## **Waynesville Recreation Center Member Demographics**





#### **Waynesville Recreation Center Membership Totals**



## Waynesville Recreation Center June Visits



#### **Waynesville Recreation Center June Visits**



Waynesville New Control Progress with Vision

#### **Old Armory June Visits**



#### **Waynesville Recreation Center Revenue**



## **Old Armory Revenue**











# <u>Waynesville Parks</u> and Recreation Department <u>FY 19</u>



# **Waynesville Recreation Center** <u>Attendance</u> <u>2019</u>



| TO DATE AS<br>OF 6.30.19: | <u>TARGET AS</u><br><u>OF 6.30.19:</u> | PERCENTAGE<br>AS OF 6.30.19:        |
|---------------------------|----------------------------------------|-------------------------------------|
| 96,667                    | 113,900                                | Benchmark: 55.67%<br>Actual: 47.25% |
|                           |