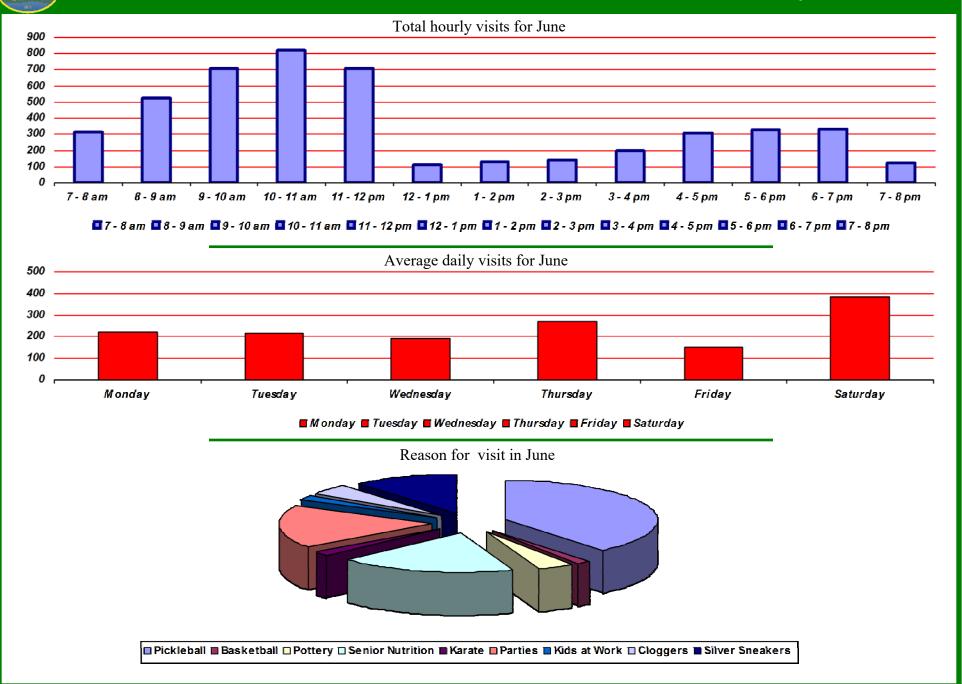

# June 2019 Report



## **Waynesville Recreation Center Member Demographics**





#### **Waynesville Recreation Center Membership Totals**



## Waynesville Recreation Center June Visits



#### **Waynesville Recreation Center June Visits**



Waynesville New Control Progress with Vision

#### **Old Armory June Visits**



#### **Waynesville Recreation Center Revenue**



## **Old Armory Revenue**











# <u>Waynesville Parks</u> and Recreation Department <u>FY 19</u>



# **Waynesville Recreation Center** <u>Attendance</u> <u>2019</u>



| TO DATE AS<br>OF 6.30.19: | <u>TARGET AS</u><br><u>OF 6.30.19:</u> | PERCENTAGE<br>AS OF 6.30.19:        |
|---------------------------|----------------------------------------|-------------------------------------|
| 96,667                    | 113,900                                | Benchmark: 55.67%<br>Actual: 47.25% |
|                           |                                        | (- 8.42%)                           |
|                           | <u>OF 6.30.19:</u>                     | OF 6.30.19: OF 6.30.19:             |