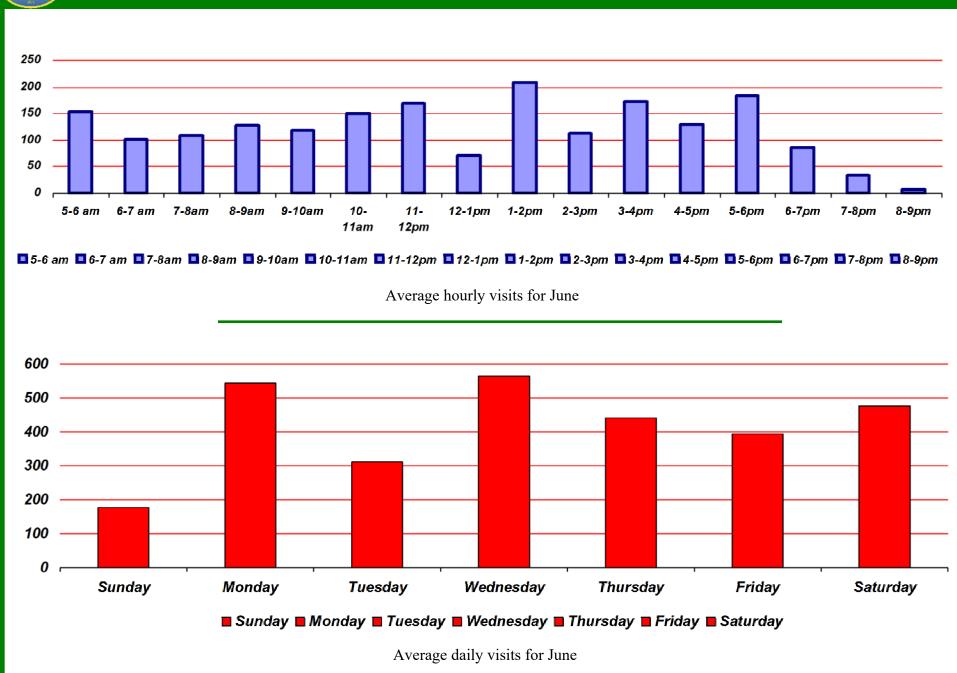

#### **Waynesville Recreation Center June Visits**

Waynesville New Control Progress with Vision