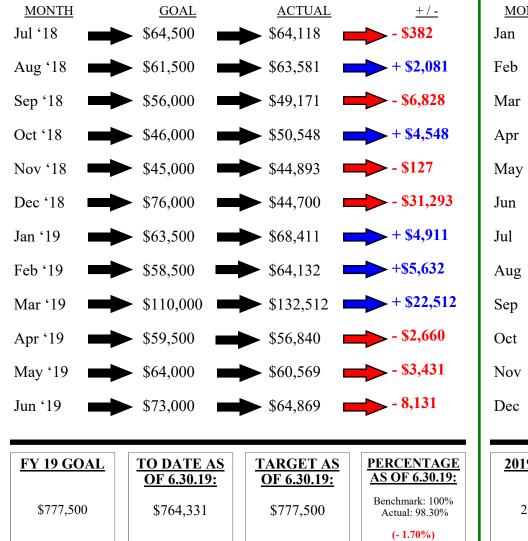

# June 2019 Report



## **Waynesville Recreation Center Member Demographics**





#### **Waynesville Recreation Center Membership Totals**



## Waynesville Recreation Center June Visits



#### **Waynesville Recreation Center June Visits**



Waynesville New Control Progress with Vision

#### **Old Armory June Visits**



#### **Waynesville Recreation Center Revenue**



## **Old Armory Revenue**











# <u>Waynesville Parks</u> and Recreation Department <u>FY 19</u>



# **Waynesville Recreation Center** <u>Attendance</u> <u>2019</u>



| TO DATE AS<br>OF 6.30.19: | <u>TARGET AS</u><br><u>OF 6.30.19:</u> | PERCENTAGE<br>AS OF 6.30.19:        |
|---------------------------|----------------------------------------|-------------------------------------|
| 96,667                    | 113,900                                | Benchmark: 55.67%<br>Actual: 47.25% |
|                           |                                        | (- 8.42%)                           |
|                           | <u>OF 6.30.19:</u>                     | OF 6.30.19: OF 6.30.19:             |