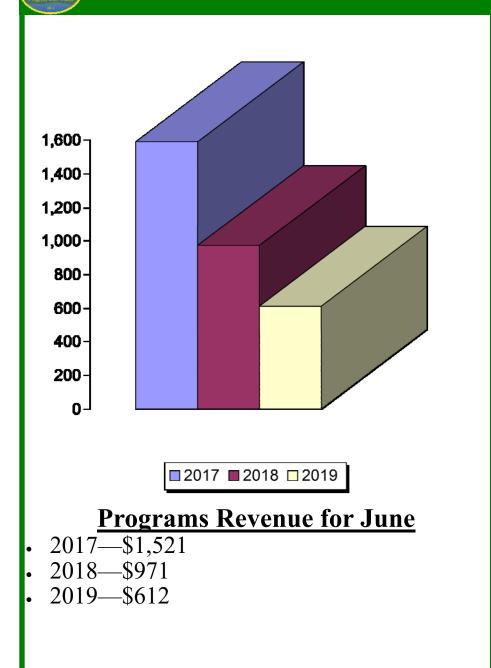

# June 2019 Report



## **Waynesville Recreation Center Member Demographics**





#### **Waynesville Recreation Center Membership Totals**



## Waynesville Recreation Center June Visits



#### **Waynesville Recreation Center June Visits**



Waynesville New Control Progress with Vision

#### **Old Armory June Visits**



#### **Waynesville Recreation Center Revenue**



## **Old Armory Revenue**











# <u>Waynesville Parks</u> and Recreation Department <u>FY 19</u>



# **Waynesville Recreation Center** <u>Attendance</u> <u>2019</u>



| TO DATE AS<br>OF 6.30.19: | <u>TARGET AS</u><br><u>OF 6.30.19:</u> | PERCENTAGE<br>AS OF 6.30.19:        |
|---------------------------|----------------------------------------|-------------------------------------|
| 96,667                    | 113,900                                | Benchmark: 55.67%<br>Actual: 47.25% |
|                           |                                        | (- 8.42%)                           |
|                           | <u>OF 6.30.19:</u>                     | OF 6.30.19: OF 6.30.19:             |