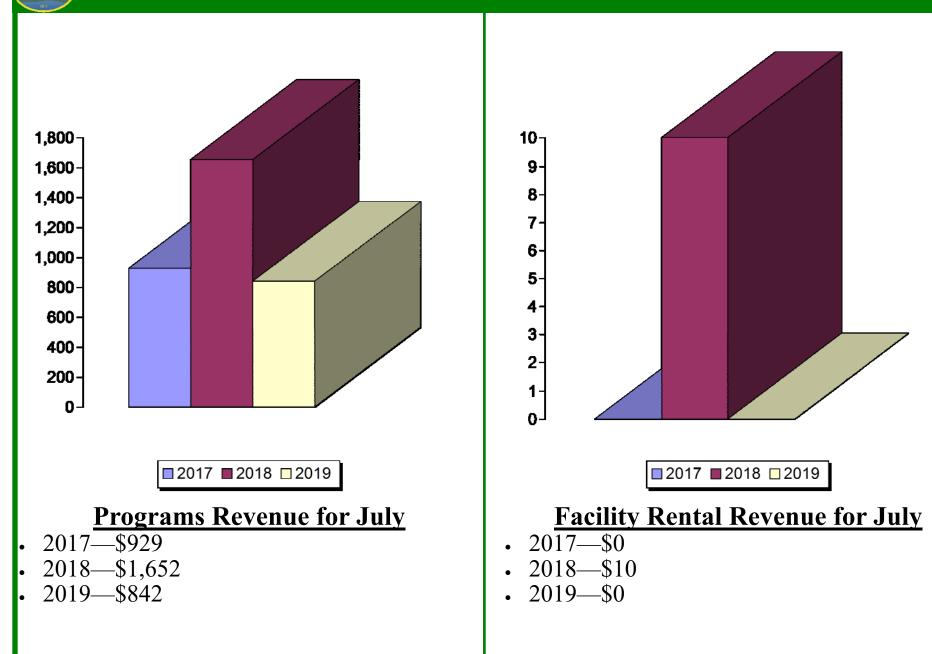

# **July 2019 Report**



### **Waynesville Recreation Center Member Demographics**





### **Waynesville Recreation Center Membership Totals**



# **Waynesville Recreation Center July Visits**



# Waynesville Recreation Center July Visits

7-8pm

8-9pm

6-7pm

■ 5-6 am ■ 6-7 am ■ 7-8am ■ 8-9am ■ 9-10am ■ 10-11am ■ 11-12pm ■ 12-1pm ■ 1-2pm ■ 2-3pm ■ 3-4pm ■ 4-5pm ■ 5-6pm ■ 6-7pm ■ 7-8pm ■ 8-9pm

12-1pm 1-2pm

2-3pm

3-4pm

4-5pm

5-6pm





250

200

150 100 50

0

5-6 am 6-7 am

7-8am

8-9am

9-10am

10-

11am

11-

12pm

# **Old Armory July Visits**



WAYNESVILLE North Condets Progress with Vision

#### **Waynesville Recreation Center Revenue**



# **Old Armory Revenue**













# **Waynesville Recreation Center** <u>Attendance</u> <u>2019</u>



| <u>2019 GOAL</u> | TO DATE AS<br>OF 7.31.19: | <u>TARGET AS</u><br><u>OF 7.31.19:</u> | PERCENTAGE<br>AS OF 7.31.19:        |
|------------------|---------------------------|----------------------------------------|-------------------------------------|
| 204,600          | 117,503                   | 133,900                                | Benchmark: 65.44%<br>Actual: 57.43% |
|                  |                           |                                        | (- 8.01%)                           |