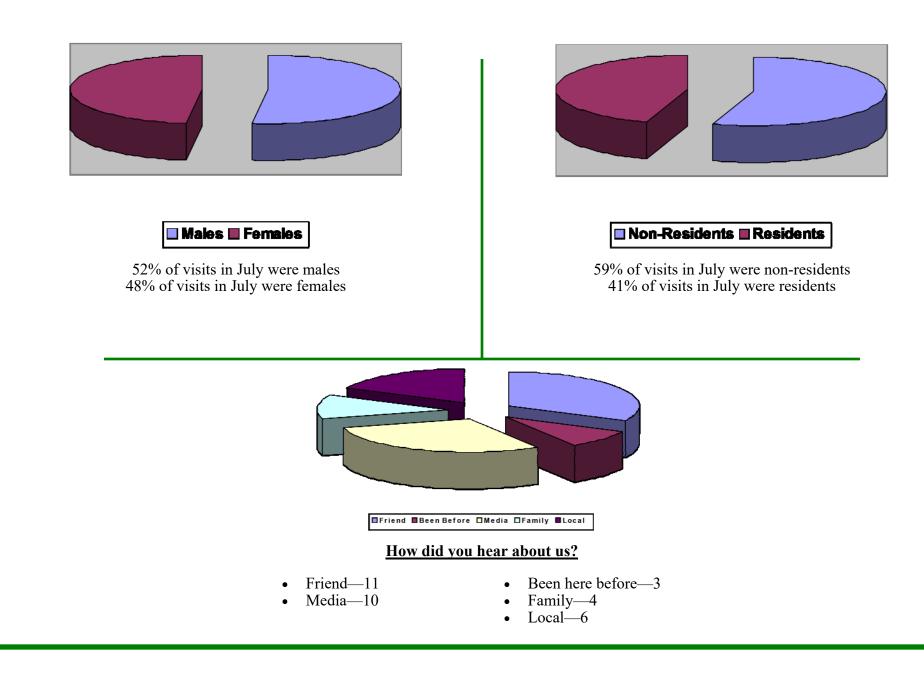

# **July 2019 Report**



### **Waynesville Recreation Center Member Demographics**





### **Waynesville Recreation Center Membership Totals**



# **Waynesville Recreation Center July Visits**



# Waynesville Recreation Center July Visits

7-8pm

8-9pm

6-7pm

■ 5-6 am ■ 6-7 am ■ 7-8am ■ 8-9am ■ 9-10am ■ 10-11am ■ 11-12pm ■ 12-1pm ■ 1-2pm ■ 2-3pm ■ 3-4pm ■ 4-5pm ■ 5-6pm ■ 6-7pm ■ 7-8pm ■ 8-9pm

12-1pm 1-2pm

2-3pm

3-4pm

4-5pm

5-6pm





250

200

150 100 50

0

5-6 am 6-7 am

7-8am

8-9am

9-10am

10-

11am

11-

12pm

# **Old Armory July Visits**



WAYNESVILLE North Condets Progress with Vision

#### **Waynesville Recreation Center Revenue**



# **Old Armory Revenue**













# **Waynesville Recreation Center** <u>Attendance</u> <u>2019</u>



| <u>2019 GOAL</u> | TO DATE AS<br>OF 7.31.19: | <u>TARGET AS</u><br><u>OF 7.31.19:</u> | PERCENTAGE<br>AS OF 7.31.1