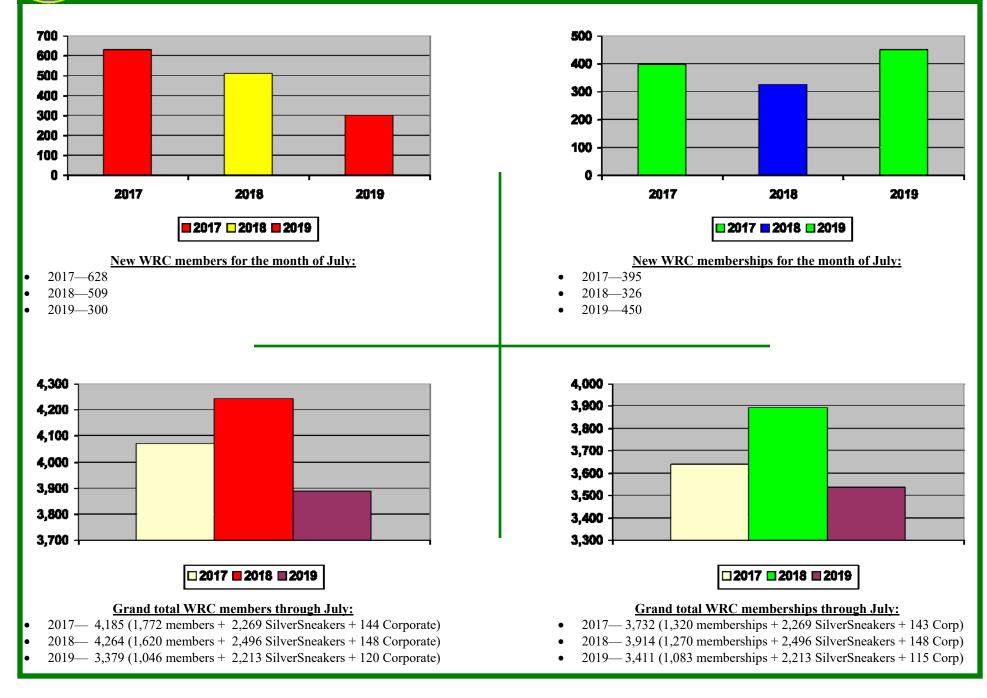

# **July 2019 Report**



### **Waynesville Recreation Center Member Demographics**





### **Waynesville Recreation Center Membership Totals**



# **Waynesville Recreation Center July Visits**



# Waynesville Recreation Center July Visits

7-8pm

8-9pm

6-7pm

■ 5-6 am ■ 6-7 am ■ 7-8am ■ 8-9am ■ 9-10am ■ 10-11am ■ 11-12pm ■ 12-1pm ■ 1-2pm ■ 2-3pm ■ 3-4pm ■ 4-5pm ■ 5-6pm ■ 6-7pm ■ 7-8pm ■ 8-9pm

12-1pm 1-2pm

2-3pm

3-4pm

4-5pm

5-6pm





250

200

150 100 50

0

5-6 am 6-7 am

7-8am

8-9am

9-10am

10-

11am

11-

12pm

# **Old Armory July Visits**



WAYNESVILLE North Condets Progress with Vision

#### **Waynesville Recreation Center Revenue**



# **Old Armory Revenue**













# **Waynesville Recreation Center** <u>Attendance</u> <u>2019</u>



| <u>2019 GOAL</u> | TO DATE AS<br>OF 7.31.19: | <u>TARGET AS</u><br><u>OF 7.31.19:</u> | PERCENTAGE<br>AS OF 7.31.19:        |
|------------------|---------------------------|-