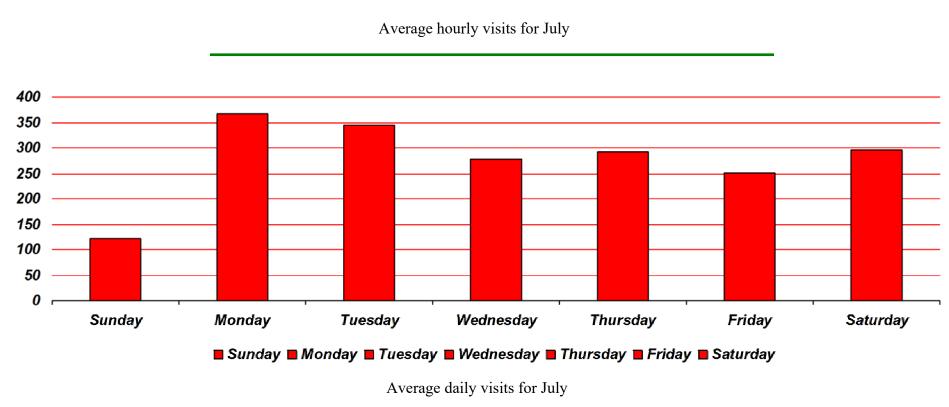

# **July 2019 Report**



### **Waynesville Recreation Center Member Demographics**





### **Waynesville Recreation Center Membership Totals**



# **Waynesville Recreation Center July Visits**



# Waynesville Recreation Center July Visits

7-8pm

8-9pm

6-7pm

■ 5-6 am ■ 6-7 am ■ 7-8am ■ 8-9am ■ 9-10am ■ 10-11am ■ 11-12pm ■ 12-1pm ■ 1-2pm ■ 2-3pm ■ 3-4pm ■ 4-5pm ■ 5-6pm ■ 6-7pm ■ 7-8pm ■ 8-9pm

12-1pm 1-2pm

2-3pm

3-4pm

4-5pm

5-6pm





250

200

150 100 50

0

5-6 am 6-7 am

7-8am

8-9am

9-10am

10-

11am

11-

12pm

# **Old Armory July Visits**



WAYNESVILLE North Condets Progress with Vision

#### **Waynesville Recreation Center Revenue**



# **Old Armory Revenue**













# **Waynesville Recreation Center** <u>Attendance</u> <u>2019</u>



| <u>2019 GOAL</u> | TO DATE AS<br>OF 7.31.19: | <u>TARGET AS</u><br><u>OF 7.31.19:</u> | PERCENTAGE<br>AS OF 7.31.19:        |
|------------------|---------------------------|----------------------------------------|-------------------------------------|
| 204,600          | 117,503                   | 133,900                                | Benchmark: 65.44%<br>Actual: 57.43% |
|                  |                           |                                        | (