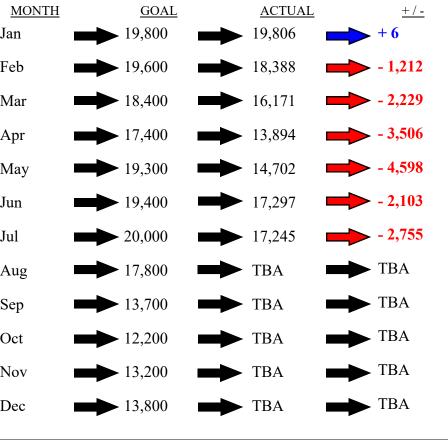

# **Waynesville Recreation Center** <u>Attendance</u> <u>2019</u>

| <u>2019 GOAL</u> | TO DATE AS<br>OF 7.31.19: | <u>TARGET AS</u><br><u>OF 7.31.19:</u> | PERCENTAGE<br>AS OF 7.31.19:        |
|------------------|---------------------------|----------------------------------------|-------------------------------------|
| 204,600          | 117,503                   | 133,900                                | Benchmark: 65.44%<br>Actual: 57.43% |
|                  |                           |                                        | (- 8.01%)                           |