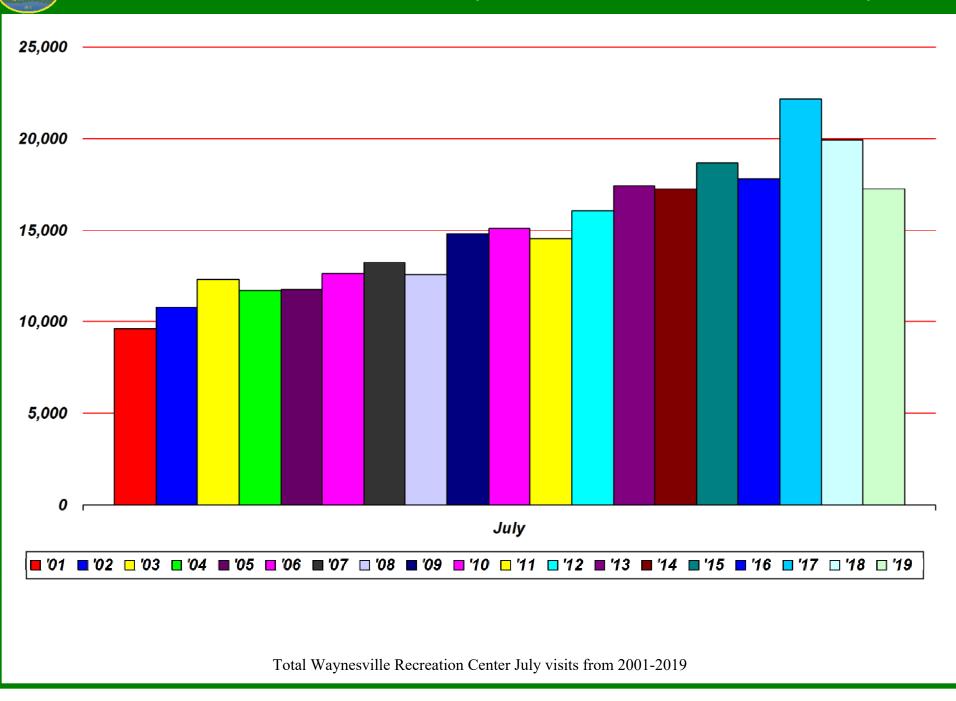

# **July 2019 Report**



### **Waynesville Recreation Center Member Demographics**





### **Waynesville Recreation Center Membership Totals**



# **Waynesville Recreation Center July Visits**



# Waynesville Recreation Center July Visits

7-8pm

8-9pm

6-7pm

■ 5-6 am ■ 6-7 am ■ 7-8am ■ 8-9am ■ 9-10am ■ 10-11am ■ 11-12pm ■ 12-1pm ■ 1-2pm ■ 2-3pm ■ 3-4pm ■ 4-5pm ■ 5-6pm ■ 6-7pm ■ 7-8pm ■ 8-9pm

12-1pm 1-2pm

2-3pm

3-4pm

4-5pm

5-6pm





250

200

150 100 50

0

5-6 am 6-7 am

7-8am

8-9am

9-10am

10-

11am

11-

12pm

# **Old Armory July Visits**



WAYNESVILLE North Condets Progress with Vision

#### **Waynesville Recreation Center Revenue**



# **Old Armory Revenue**













# **Waynesville Recreation Center** <u>Attendance</u> <u>2019</u>



| <u>2019 GOAL</u> | TO DATE AS<br>OF 7.31.19: | <u>TARGET AS</u><br><u>OF 7.31.19:</u> | PERCENTAGE<br>AS OF 7.31.19:        |
|------------------|---------------------------|----------------------------------------|-----------