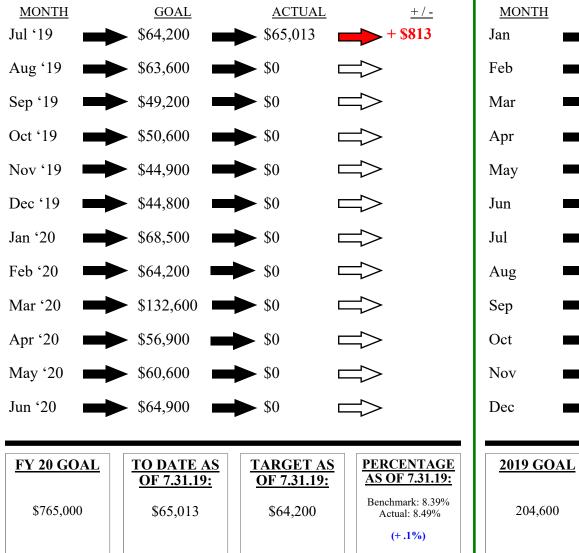

# **July 2019 Report**



### **Waynesville Recreation Center Member Demographics**





### **Waynesville Recreation Center Membership Totals**



# **Waynesville Recreation Center July Visits**



# Waynesville Recreation Center July Visits

7-8pm

8-9pm

6-7pm

■ 5-6 am ■ 6-7 am ■ 7-8am ■ 8-9am ■ 9-10am ■ 10-11am ■ 11-12pm ■ 12-1pm ■ 1-2pm ■ 2-3pm ■ 3-4pm ■ 4-5pm ■ 5-6pm ■ 6-7pm ■ 7-8pm ■ 8-9pm

12-1pm 1-2pm

2-3pm

3-4pm

4-5pm

5-6pm





250

200

150 100 50

0

5-6 am 6-7 am

7-8am

8-9am

9-10am

10-

11am

11-

12pm

# **Old Armory July Visits**



WAYNESVILLE North Condets Progress with Vision

#### **Waynesville Recreation Center Revenue**



# **Old Armory Revenue**













# **Waynesville Recreation Center** <u>Attendance</u> <u>2019</u>



| <u>2019 GOAL</u> | TO DATE AS<br>OF 7.31.19: | <u>TARGET AS</u><br><u>OF 7.31.19:</u> | PERCENTAGE<br>AS OF 7.31.19:        |
|------------------|---------------------------|----------------------------------------|-------------------------------------|
| 204,600          | 117,503                   | 133,900                                | Benchmark: 65.44%<br>Actual: 57.43% |
|                  |                           |                                        | (- 8.01%)                           |