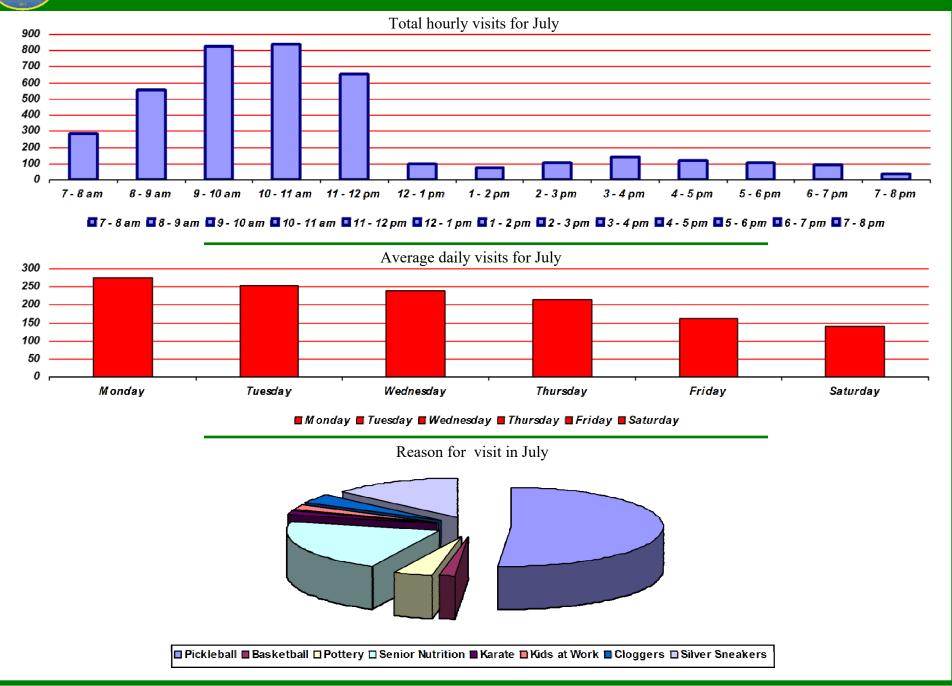

# **Waynesville Recreation Center July Visits**

# Waynesville Recreation Center July Visits

7-8pm

8-9pm

6-7pm

■ 5-6 am ■ 6-7 am ■ 7-8am ■ 8-9am ■ 9-10am ■ 10-11am ■ 11-12pm ■ 12-1pm ■ 1-2pm ■ 2-3pm ■ 3-4pm ■ 4-5pm ■ 5-6pm ■ 6-7pm ■ 7-8pm ■ 8-9pm

12-1pm 1-2pm

2-3pm

3-4pm

4-5pm

5-6pm

250

200

150 100 50

0

5-6 am 6-7 am

7-8am

8-9am

9-10am

10-

11am

11-

12pm