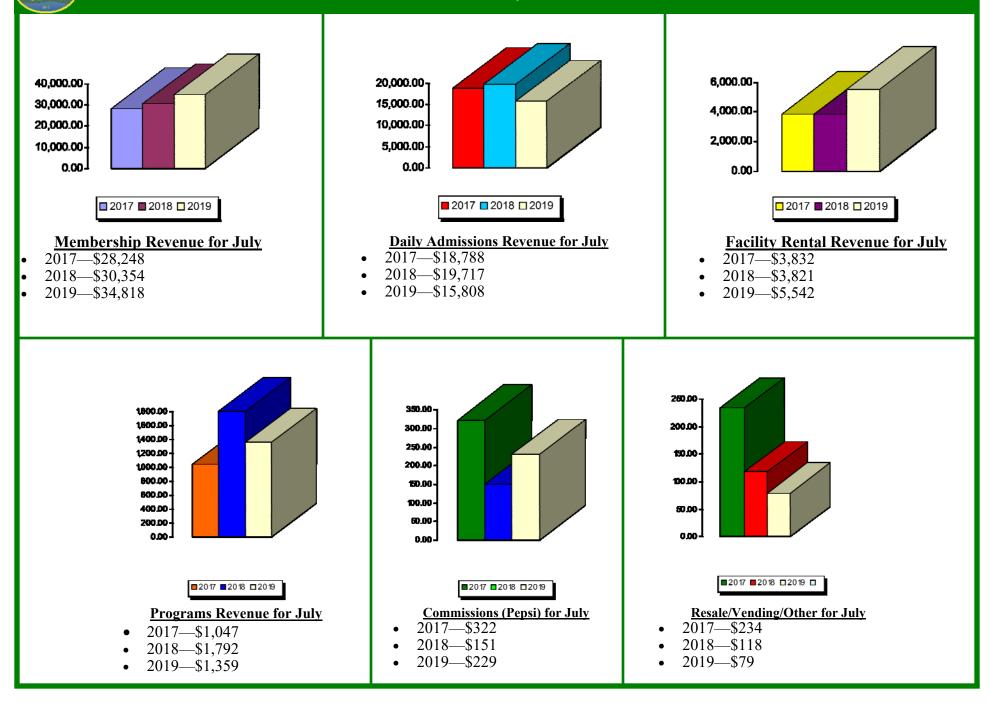

# **July 2019 Report**



### **Waynesville Recreation Center Member Demographics**





### **Waynesville Recreation Center Membership Totals**



# **Waynesville Recreation Center July Visits**



# Waynesville Recreation Center July Visits

7-8pm

8-9pm

6-7pm

■ 5-6 am ■ 6-7 am ■ 7-8am ■ 8-9am ■ 9-10am ■ 10-11am ■ 11-12pm ■ 12-1pm ■ 1-2pm ■ 2-3pm ■ 3-4pm ■ 4-5pm ■ 5-6pm ■ 6-7pm ■ 7-8pm ■ 8-9pm

12-1pm 1-2pm

2-3pm

3-4pm

4-5pm

5-6pm





250

200

150 100 50

0

5-6 am 6-7 am

7-8am

8-9am

9-10am

10-

11am

11-

12pm

# **Old Armory July Visits**



WAYNESVILLE North Condets Progress with Vision

#### **Waynesville Recreation Center Revenue**



# **Old Armory Revenue**













# **Waynesville Recreation Center** <u>Attendance</u> <u>2019</u>



| <u>2019 GOAL</u> | TO DATE AS<br>OF 7.31.19: | <u>TARGET AS</u><br><u>OF 7.31.19:</u> | PERCENTAGE<br>AS OF 7.31.19:        |
|------------------|---------------------------|----------------------------------------|-------------------------------------|
| 204,600          | 117,503                   | 133,900                                | Benchmark: 65.44%<br>Actual: 57.43% |
|                  |                           |                                        | (- 8.01%)                           |