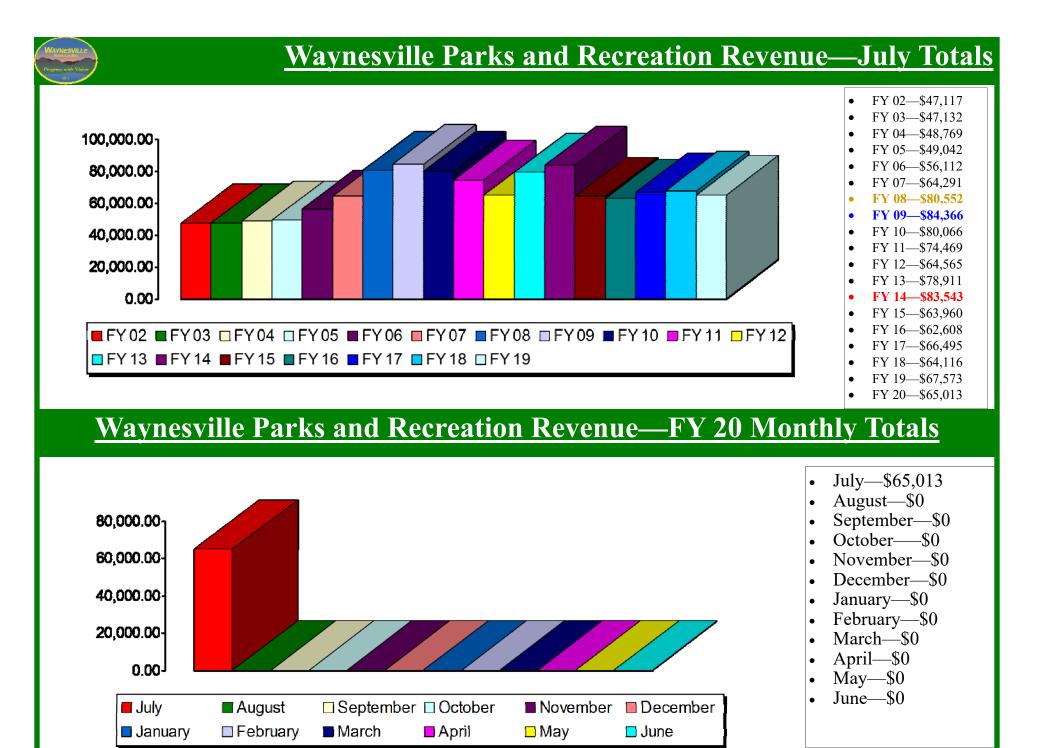

# **July 2019 Report**



### **Waynesville Recreation Center Member Demographics**





### **Waynesville Recreation Center Membership Totals**



# **Waynesville Recreation Center July Visits**



# Waynesville Recreation Center July Visits

7-8pm

8-9pm

6-7pm

■ 5-6 am ■ 6-7 am ■ 7-8am ■ 8-9am ■ 9-10am ■ 10-11am ■ 11-12pm ■ 12-1pm ■ 1-2pm ■ 2-3pm ■ 3-4pm ■ 4-5pm ■ 5-6pm ■ 6-7pm ■ 7-8pm ■ 8-9pm

12-1pm 1-2pm

2-3pm

3-4pm

4-5pm

5-6pm





250

200

150 100 50

0

5-6 am 6-7 am

7-8am

8-9am

9-10am

10-

11am

11-

12pm

# **Old Armory July Visits**



WAYNESVILLE North Condets Progress with Vision

#### **Waynesville Recreation Center Revenue**



# **Old Armory Revenue**













# **Waynesville Recreation Center** <u>Attendance</u> <u>2019</u>



| <u>2019 GOAL</u> | TO DATE AS<br>OF 7.31.19: | <u>TARGET AS</u><br><u>OF 7.31.19:</u> | PERCENTAGE<br>AS OF 7.31.19:        |
|------------------|---------------------------|----------------------------------------|-------------------------------------|
| 204,600          | 117,503                   | 133,900                                | Benchmark: 65.44%<br>Actual: 57.43% |
|                  |                           |                                        | (- 8.01%)                           |