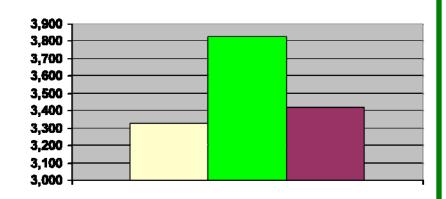

#### Grand total WRC memberships through February:

**2017 2018 2019** 

- 2017—3,329 (1,090 memberships + 2,095 SilverSneakers + 144 Corp)
- 2018—3,824 (1,300 memberships + 2,345 SilverSneakers + 179 Corp)
- 2019—3,418 (1,196 memberships + 2,078 SilverSneakers + 144 Corp)