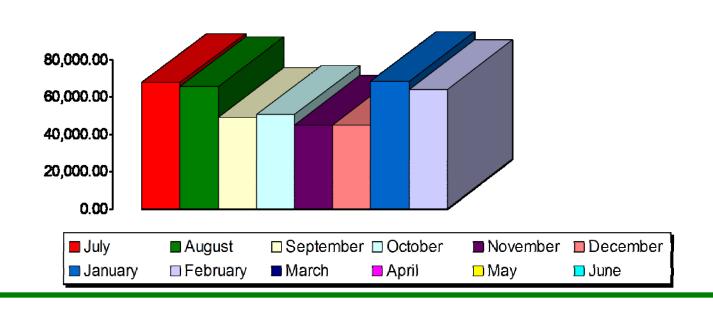

## Waynesville Parks and Recreation Revenue—FY 19 Monthly Totals

- July—\$67,573
- August—\$65,581
- September—\$49,171
- October—\$50,548
- November—\$44,873
- December—\$44,707
- January—\$68,411
- February—\$64,132
- March—\$0
- April—\$0
- May—\$0
- June—\$0