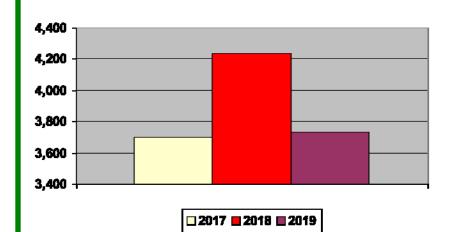

#### Grand total WRC members through February:

- 2017— 3,701 (1,462 members + 2,095 SilverSneakers + 144 Corporate)
- 2018— 4,236 (1,712 members + 2,345 SilverSneakers + 179 Corporate)
- 2019— 3,730 (1,508 members + 2,078 SilverSneakers + 144 Corporate)