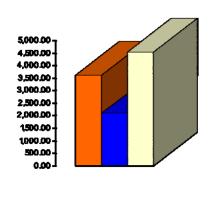

#### **Membership Revenue for February**

- 2017—\$28,608
- 2018—\$31,796
- 2019—\$36,535

#### **Daily Admissions Revenue for February**

- 2017—\$7,891
- 2018—\$8,561
- 2019—\$10,575