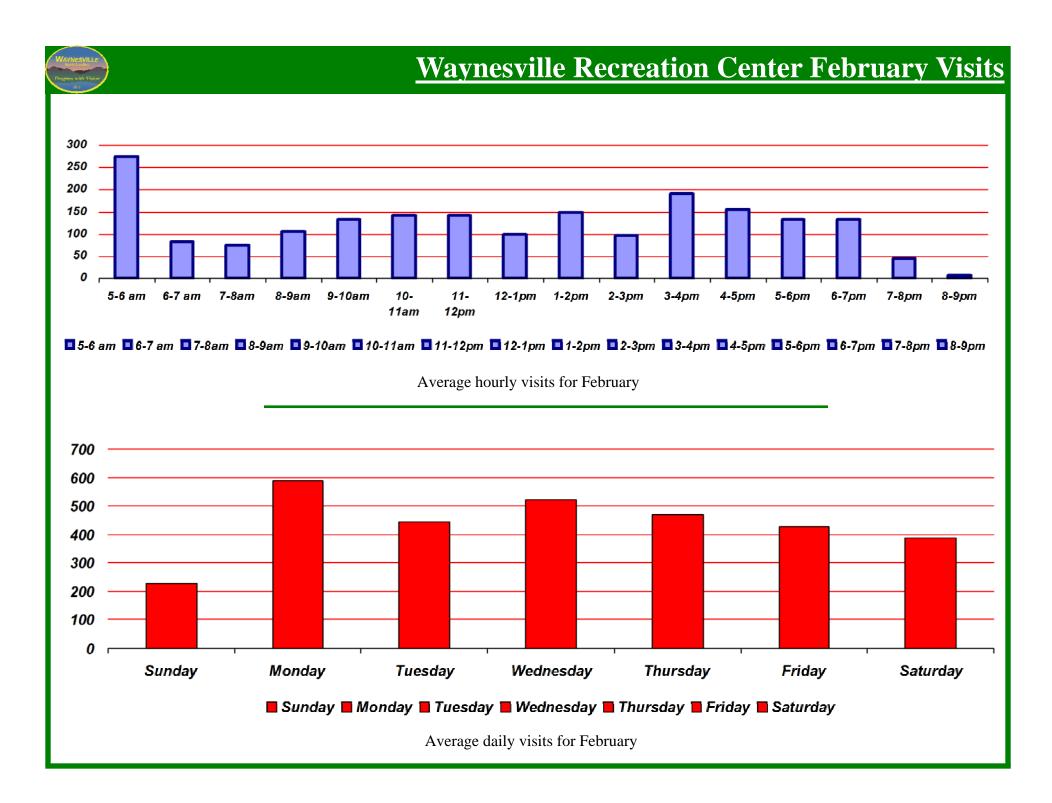

ol Progress with Vision Out

## **Waynesville Recreation Center Membership Totals**



#### **New WRC members for the month of February:**

- 2017—510
- 2018—472
- 2019—519



#### New WRC memberships for the month of February:

- 2017—349
- 2018—283
- 2019—354



#### Grand total WRC members through February:

- 2017— 3,701 (1,462 members + 2,095 SilverSneakers + 144 Corporate)
- 2018— 4,236 (1,712 members + 2,345 SilverSneakers + 179 Corporate)
- 2019— 3,730 (1,508 members + 2,078 SilverSneakers + 144 Corporate)



#### Grand total WRC memberships through February:

**2017 2018 2019** 

- 2017—3,329 (1,090 memberships + 2,095 SilverSneakers + 144 Corp)
- 2018—3,824 (1,300 memberships + 2,345 SilverSneakers + 179 Corp)
- 2019—3,418 (1,196 memberships + 2,078 SilverSneakers + 144 Corp)







#### WAYNESVILLE Note to the Progress wide Vision 1811

## **Waynesville Recreation Center Revenue**



#### **Membership Revenue for February**

- 2017—\$28,608
- 2018—\$31,796
- 2019—\$36,535



#### **Daily Admissions Revenue for February**

- 2017—\$7,891
- 2018—\$8,561
- 2019—\$10,575



#### **Facility Rental Revenue for February**

- 2017—\$5,024
- 2018—\$4,568
- 2019—\$4.877



#### **Programs Revenue for February**

■2017 ■2018 **□**2019

- 2017—\$3,610
- 2018—\$2,082
- 2019—\$4,532



#### **Commissions (Pepsi) for February**

■2017 ■2018 ■2019

- 2017—\$236
- 2018—\$219
- 2019—\$156





■2017 ■2018 □2019 □

- 2017—\$85
- 2018—\$100
- 2019—\$70



## **Old Armory Revenue**



## **Programs Revenue for February**

■2016 ■2017 □2018

- 2017—\$588
- 2018—\$933
- 2019—\$1,269