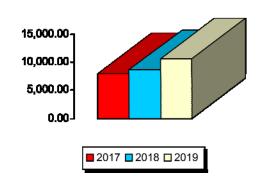

#### **Daily Admissions Revenue for February**

- 2017—\$7,891
- 2018—\$8,561
- 2019—\$10,575