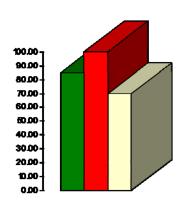

### **Facility Rental Revenue for February**

**■**2016 **■**2017 **□**2018

- 2017—\$423
- 2018—\$698
- 2019—\$704