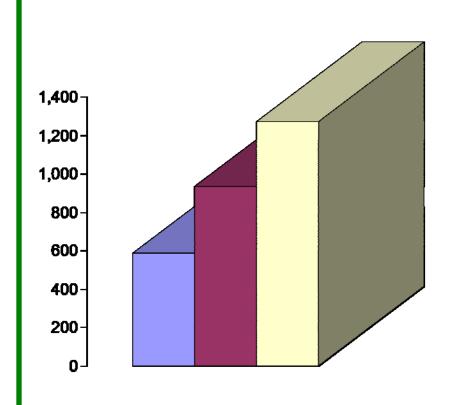

## **Programs Revenue for February**

■2016 ■2017 □2018

- 2017—\$588
- 2018—\$933
- 2019—\$1,269