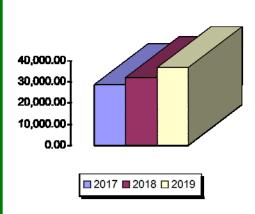

#### **Membership Revenue for February**

- 2017—\$28,608
- 2018—\$31,796
- 2019—\$36,535