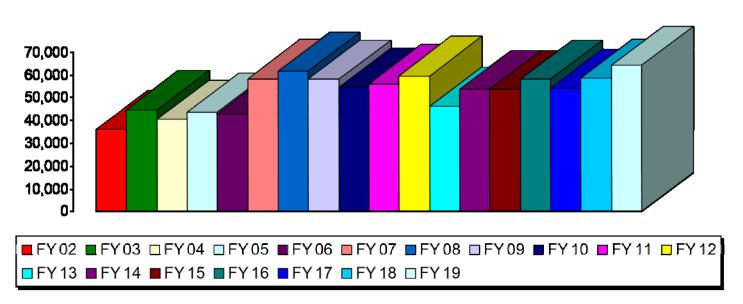

### Waynesville Parks and Recreation Revenue—February Totals

- FY 02—\$36.010
- FY 03—\$44.591
- FY 04—\$40.496
- FY 05—\$43.511
- FY 06—\$42,851
- FY 07—\$58,206
- FY 08—\$61,618
- EV 00 070 121
- FY 09—\$58,121
- FY 10—\$54,564
- FY 11—\$56,094
- FY 12—\$59,537
- FY 13—\$46,097
- FY 14—\$53,644
- FY 15—\$53,656
- FY 16—\$58,112
- FY 17—\$53,973
- FY 18—\$58,486
- FY 19—\$64,132