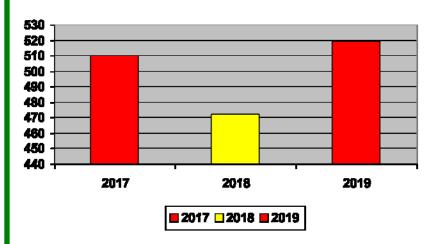

#### **New WRC members for the month of February:**

- 2017—510
- 2018—472
- 2019—519