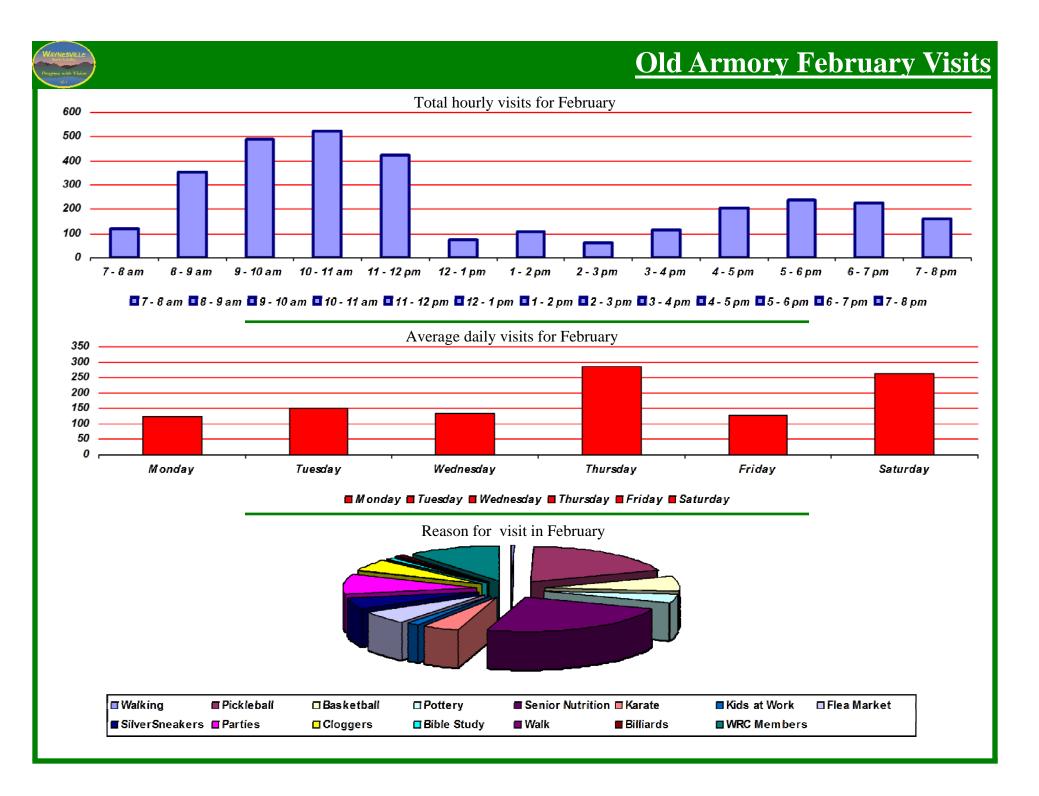

Progress with Vision Out

## **Waynesville Recreation Center Membership Totals**



#### **New WRC members for the month of February:**

- 2017—510
- 2018—472
- 2019—519



#### New WRC memberships for the month of February:

- 2017—349
- 2018—283
- 2019—354



#### Grand total WRC members through February:

- 2017— 3,701 (1,462 members + 2,095 SilverSneakers + 144 Corporate)
- 2018— 4,236 (1,712 members + 2,345 SilverSneakers + 179 Corporate)
- 2019— 3,730 (1,508 members + 2,078 SilverSneakers + 144 Corporate)



#### Grand total WRC memberships through February:

**2017 2018 2019** 

- 2017—3,329 (1,090 memberships + 2,095 SilverSneakers + 144 Corp)
- 2018—3,824 (1,300 memberships + 2,345 SilverSneakers + 179 Corp)
- 2019—3,418 (1,196 memberships + 2,078 SilverSneakers + 144 Corp)







#### WAYNESVILLE Note to the Progress wide Vision 1811

## **Waynesville Recreation Center Revenue**



#### **Membership Revenue for February**

- 2017—\$28,608
- 2018—\$31,796
- 2019—\$36,535



#### **Daily Admissions Revenue for February**

- 2017—\$7,891
- 2018—\$8,561
- 2019—\$10,575



#### **Facility Rental Revenue for February**

- 2017—\$5,024
- 2018—\$4,568
- 2019—\$4.877



#### **Programs Revenue for February**

■2017 ■2018 **□**2019

- 2017—\$3,610
- 2018—\$2,082
- 2019—\$4,532



#### **Commissions (Pepsi) for February**

■2017 ■2018 ■2019

- 2017—\$236
- 2018—\$219
- 2019—\$156





■2017 ■2018 □2019 □

- 2017—\$85
- 2018—\$100
- 2019—\$70



## **Old Armory Revenue**



## **Programs Revenue for February**

■2016 ■2017 □2018

- 2017—\$588
- 2018—\$933
- 2019—\$1,269



#