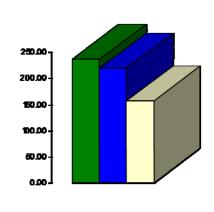

## **Programs Revenue for February**

■2016 ■2017 □2018

- 2017—\$588
- 2018—\$933
- 2019—\$1,269