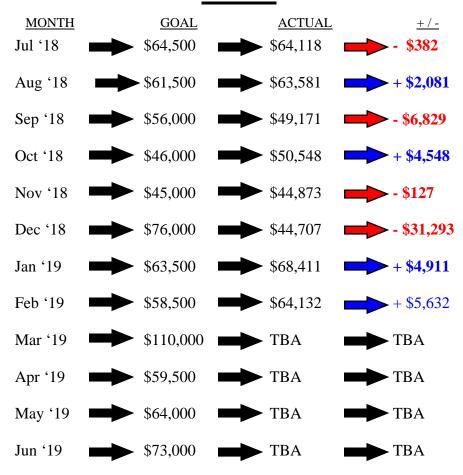

## Waynesville Parks and Recreation Revenue—FY 19 Monthly Totals

- July—\$67,573
- August—\$65,581
- September—\$49,171
- October—\$50,548
- November—\$44,873
- December—\$44,707
- January—\$68,411
- February—\$64,132
- March—\$0
- April—\$0
- May—\$0
- June—\$0