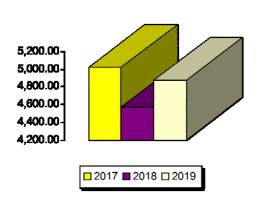

#### Grand total WRC members through February:

- 2017— 3,701 (1,462 members + 2,095 SilverSneakers + 144 Corporate)
- 2018— 4,236 (1,712 members + 2,345 SilverSneakers + 179 Corporate)
- 2019— 3,730 (1,508 members + 2,078 SilverSneakers + 144 Corporate)

#### Grand total WRC memberships through February:

**2017 2018 2019** 

- 2017—3,329 (1,090 memberships + 2,095 SilverSneakers + 144 Corp)
- 2018—3,824 (1,300 memberships + 2,345 SilverSneakers + 179 Corp)
- 2019—3,418 (1,196 memberships + 2,078 SilverSneakers + 144 Corp)