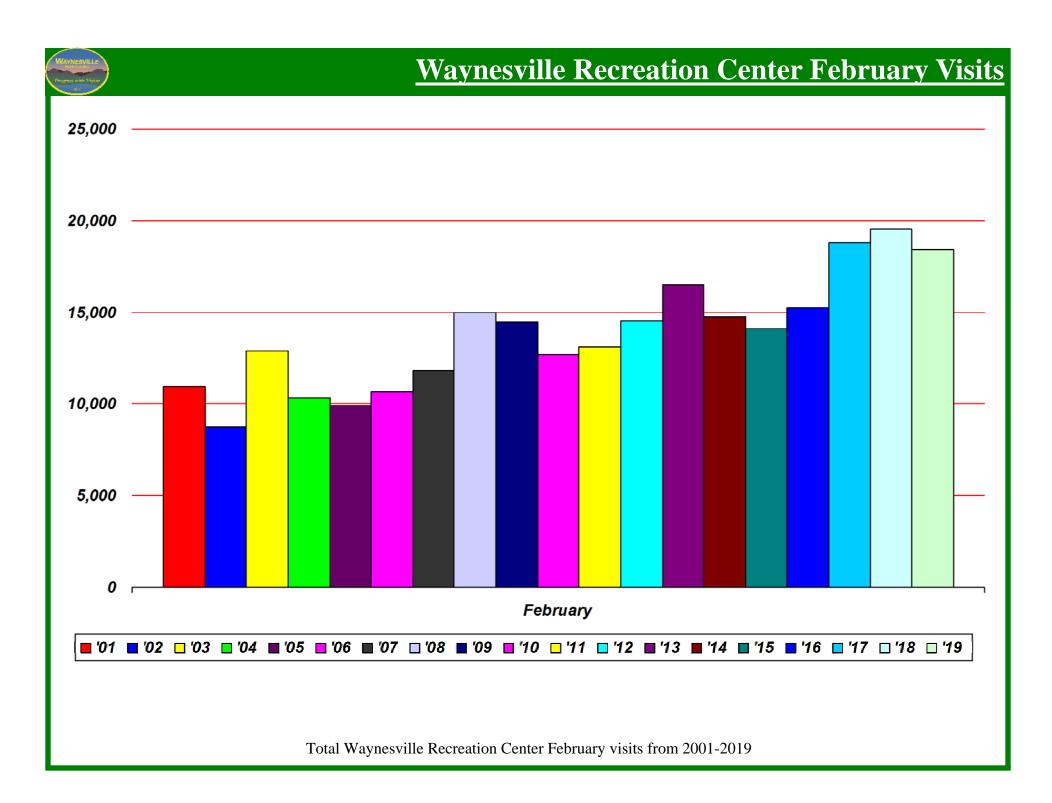

# Waynesville Recreation Center <u>Attendance</u> 2019

| <b>MONTH</b> | <b>GOAL</b> |               | <u>ACTUAL</u> |          | <u>+/-</u> |
|--------------|-------------|---------------|---------------|----------|------------|
| Jan          | 19,800      | <b>-</b>      | 19,806        |          | + 6        |
| Feb          | 19,600      | $\rightarrow$ | 18,388        |          | - 1,212    |
| Mar          | 18,400      | $\rightarrow$ | TBA           | <b>-</b> | TBA        |
| Apr          | 17,400      | $\rightarrow$ | TBA           | <b>-</b> | TBA        |
| May          | 19,300      | $\rightarrow$ | TBA           | <b>-</b> | TBA        |
| Jun          | 19,400      | <b>→</b>      | TBA           | <b>-</b> | TBA        |
| Jul          | 20,000      | <b>→</b>      | TBA           | <b>→</b> | TBA        |
| Aug          | 17,800      | $\rightarrow$ | TBA           | <b>-</b> | TBA        |
| Sep          | 13,700      | <b>-</b>      | TBA           | <b>-</b> | TBA        |
| Oct          | 12,200      | <b>→</b>      | TBA           | <b>-</b> | TBA        |
| Nov          | 13,200      | <b>→</b>      | TBA           | <b>-</b> | TBA        |
| Dec          | 13,800      | $\rightarrow$ | TBA           | <b>-</b> | TBA        |
|              |             |               |               |          |            |