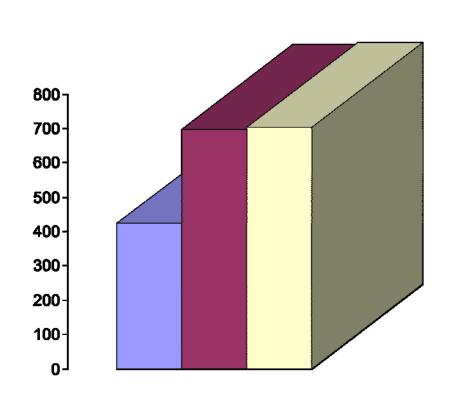

### **Facility Rental Revenue for February**

**■**2016 **■**2017 **□**2018

- 2017—\$423
- 2018—\$698
- 2019—\$704