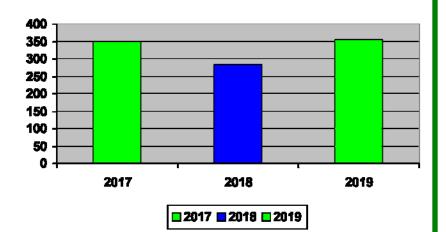

#### New WRC memberships for the month of February:

- 2017—349
- 2018—283
- 2019—354