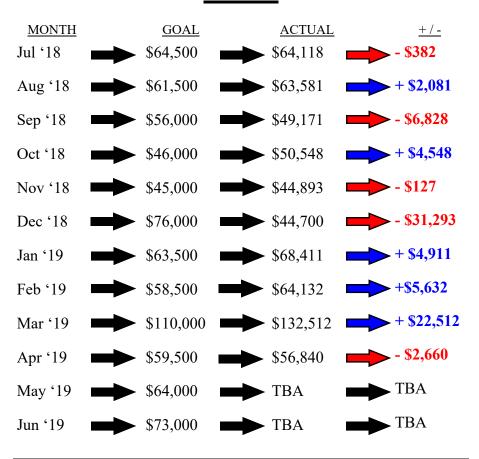

## Waynesville Parks and Recreation Revenue—FY 19 Monthly Totals

- July—\$67,573
- August—\$63,581
- September—\$49,171
- October—\$50,548
- November—\$44,873
- December—\$44,707
- January—\$68,411
- February—\$64,132
- March—\$132,512
- April—\$56,840
- May—\$
- June—\$