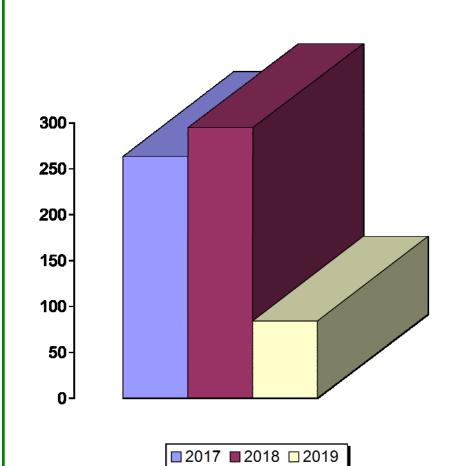

#### **Programs Revenue for April**

■2017 ■2018 **□**2019

- 2017—\$11,883
- 2018—\$1,752
- 2019—\$2,072

## **Programs Revenue for April**

**■**2017 **■**2018 **□**2019

- 2017—\$2,007
- 2018—\$834
- 2019—\$1,181