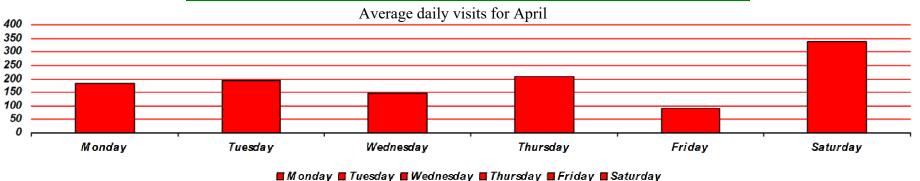

## **Old Armory April Visits**

Reason for visit in April

🖿 Walking 🔳 Pickleball 🗇 Basketball 🗇 Pottery 🔳 Senior Nutrition 🗖 Karate 🔳 Parties 🗇 Kids at Work 🔳 Cloggers 🗖 Billiards 🗖 Flea Market 🗖 Greenhouse