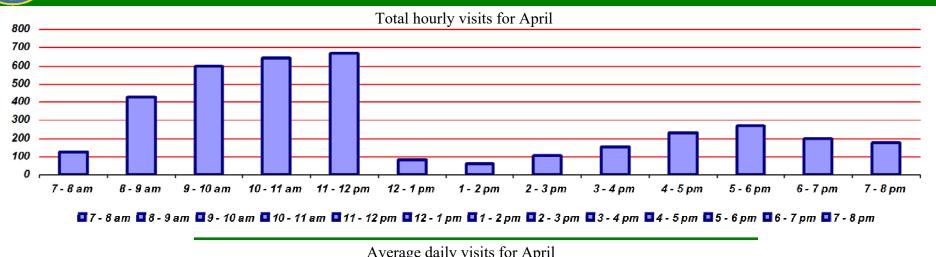

# Waynesville Recreation Center Attendance 2019

| <u>MONTH</u> | <u>GOAL</u> | <u>ACTUAL</u> | <u>+ / -</u> |
|--------------|-------------|---------------|--------------|
| Jan          | 19,800      | 19,806        | +6           |
| Feb          | 19,600      | 18,388        | - 1,212      |
| Mar          | 18,400      | 16,171        | - 2,229      |
| Apr          | 17,400      | 13,894        | - 3,506      |
| May          | 19,300      | TBA           | TBA          |
| Jun          | 19,400      | TBA           | TBA          |
| Jul          | 20,000      | TBA           | TBA          |
| Aug          | 17,800      | TBA           | TBA          |
| Sep          | 13,700      | TBA           | TBA          |
| Oct          | 12,200      | TBA           | TBA          |
| Nov          | 13,200      | TBA           | TBA          |
| Dec          | 13,800      | TBA           | TBA          |