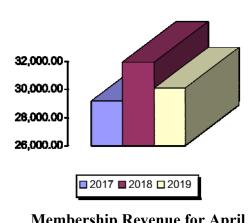

## **Waynesville Recreation Center Revenue**

- **Membership Revenue for April**
- 2017—\$29,159
- 2018—\$31,948
- 2019—\$30,095