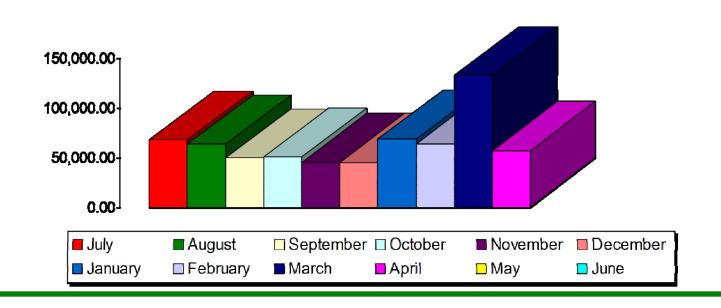

## Waynesville Parks and Recreation Revenue—FY 19 Monthly Totals

- July—\$67,573
- August—\$63,581
- September—\$49,171
- October—\$50,548
- November—\$44,873
- December—\$44,707
- January—\$68,411
- February—\$64,132
- March—\$132,512
- April—\$56,840
- May—\$
- June—\$