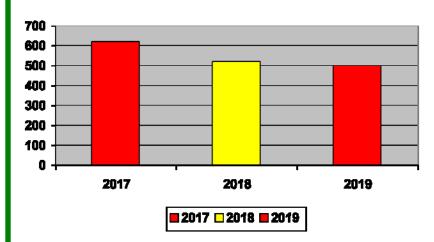

#### **New WRC members for the month of April:**

- 2017—621
- 2018—521
- 2019—498