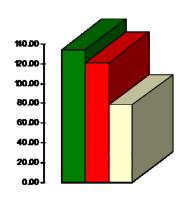

#### New WRC memberships for the month of April:

- 2017—390
- 2018—326
- 2019—324