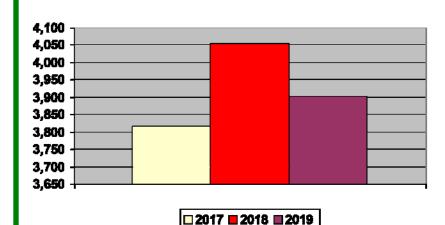

#### **Grand total WRC members through April:**

- 2017— 3,816 (1,603 members + 2,105 SilverSneakers + 108 Corporate)
- 2018— 4,053 (1,471 members + 2,410 SilverSneakers + 172 Corporate)
- 2019— 3,902 (1,643 members + 2,119 SilverSneakers + 140 Corporate)