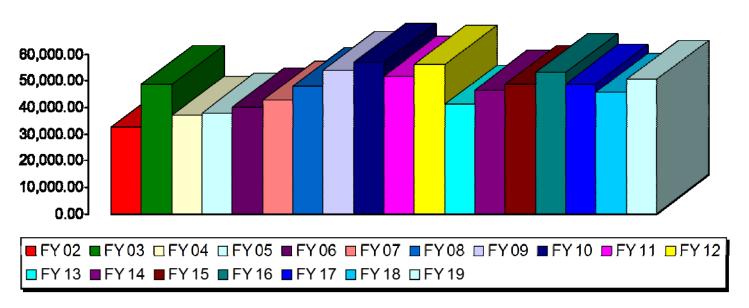

#### Waynesville Parks and Recreation Revenue—April Totals

- FY 02—\$32,482
- FY 03—\$48,474
- FY 04—\$37,004
- FY 05—\$37,884
- FY 06—\$39,891
- FY 07—\$42.507
- FY 08—\$47,846
- FY 09—\$53,772
- FY 10—\$55,772 • FY 10—\$56,777
- FY 11—\$51,830
- FY 11—\$51,83
- FY 12—\$56,230 FY 13—\$64,224
- FY 14—\$79.677
- FY 14-5/9,0//
- FY 15—\$87,792
- FY 16—\$63,150
- FY 17—\$70,024
- FY 18—\$59,468
- FY 19—\$56,840