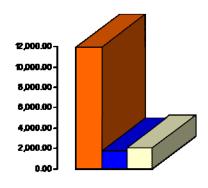

#### **Grand total WRC members through April:**

- 2017— 3,816 (1,603 members + 2,105 SilverSneakers + 108 Corporate)
- 2018— 4,053 (1,471 members + 2,410 SilverSneakers + 172 Corporate)
- 2019— 3,902 (1,643 members + 2,119 SilverSneakers + 140 Corporate)