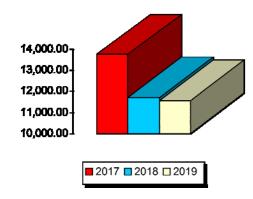

#### **Daily Admissions Revenue for April**

- 2017—\$13,751
- 2018—\$11,680
- 2019—\$11,561