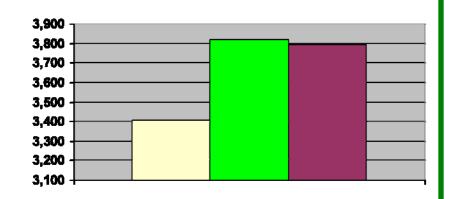

#### **Grand total WRC members through April:**

- 2017— 3,816 (1,603 members + 2,105 SilverSneakers + 108 Corporate)
- 2018— 4,053 (1,471 members + 2,410 SilverSneakers + 172 Corporate)
- 2019— 3,902 (1,643 members + 2,119 SilverSneakers + 140 Corporate)