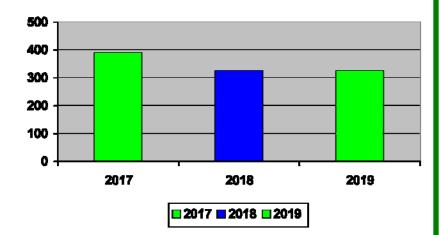

#### New WRC memberships for the month of April:

- 2017—390
- 2018—326
- 2019—324