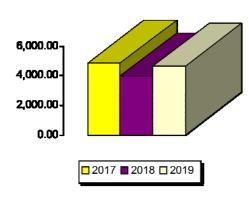

#### **Facility Rental Revenue for April**

- 2017—\$4,845
- 2018—\$3,980
- 2019—\$4,642