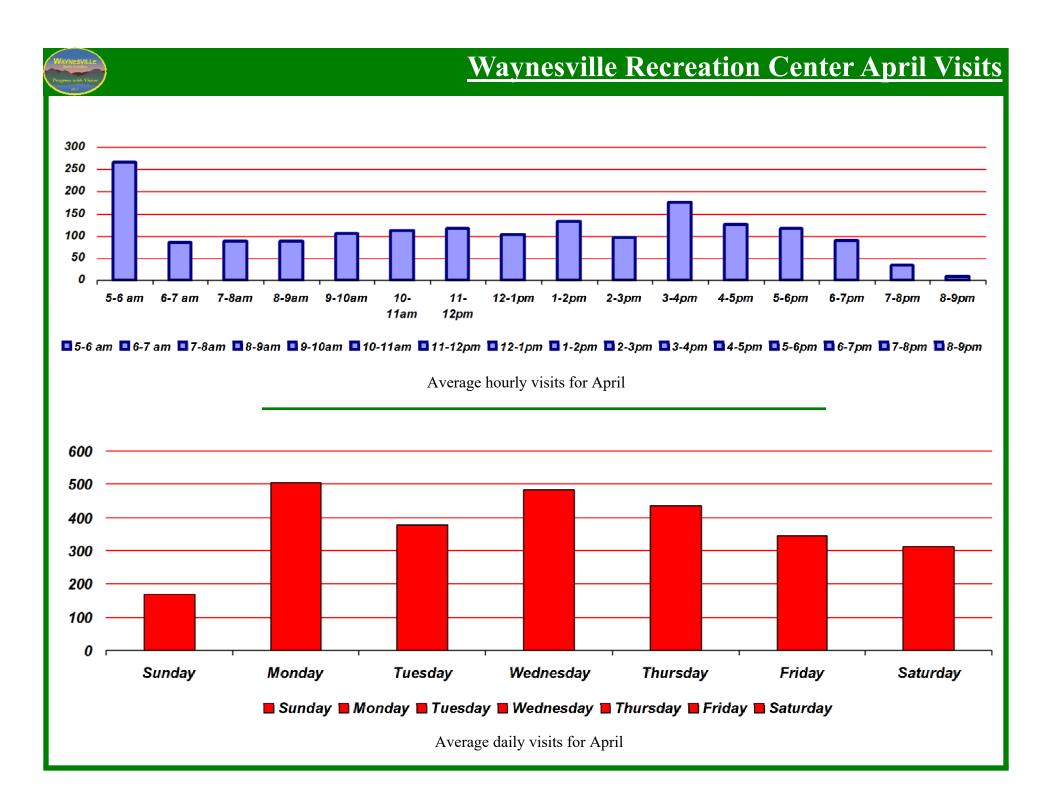

# Waynesville Recreation Center Attendance 2019

| <u>MONTH</u> | <u>GOAL</u> | <u>ACTUAL</u> | <u>+ / -</u> |
|--------------|-------------|---------------|--------------|
| Jan          | 19,800      | 19,806        | +6           |
| Feb          | 19,600      | 18,388        | - 1,212      |
| Mar          | 18,400      | 16,171        | - 2,229      |
| Apr          | 17,400      | 13,894        | - 3,506      |
| May          | 19,300      | TBA           | TBA          |
| Jun          | 19,400      | TBA           | TBA          |
| Jul          | 20,000      | TBA           | TBA          |
| Aug          | 17,800      | TBA           | TBA          |
| Sep          | 13,700      | TBA           | TBA          |
| Oct          | 12,200      | TBA           | TBA          |
| Nov          | 13,200      | TBA           | TBA          |
| Dec          | 13,800      | TBA           | TBA          |