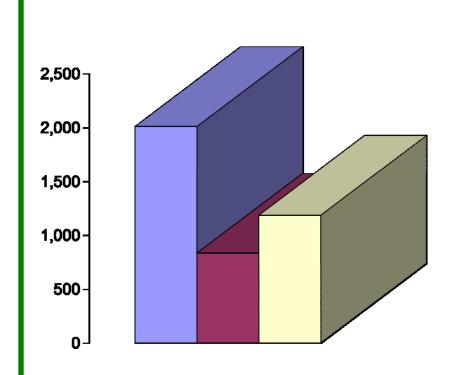

#### **Grand total WRC memberships through April:**

**□2017 ■2018 ■2019** 

- 2017—3,406 (1,149 memberships + 2,105 SilverSneakers + 152 Corp)
- 2018—3,819 (1,237 memberships + 2,410 SilverSneakers + 172 Corp)
- 2019—3,793 (1,534 memberships + 2,119 SilverSneakers + 140 Corp)