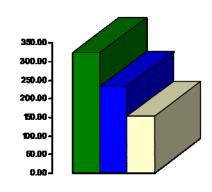

#### **New WRC members for the month of April:**

- 2017—621
- 2018—521
- 2019—498