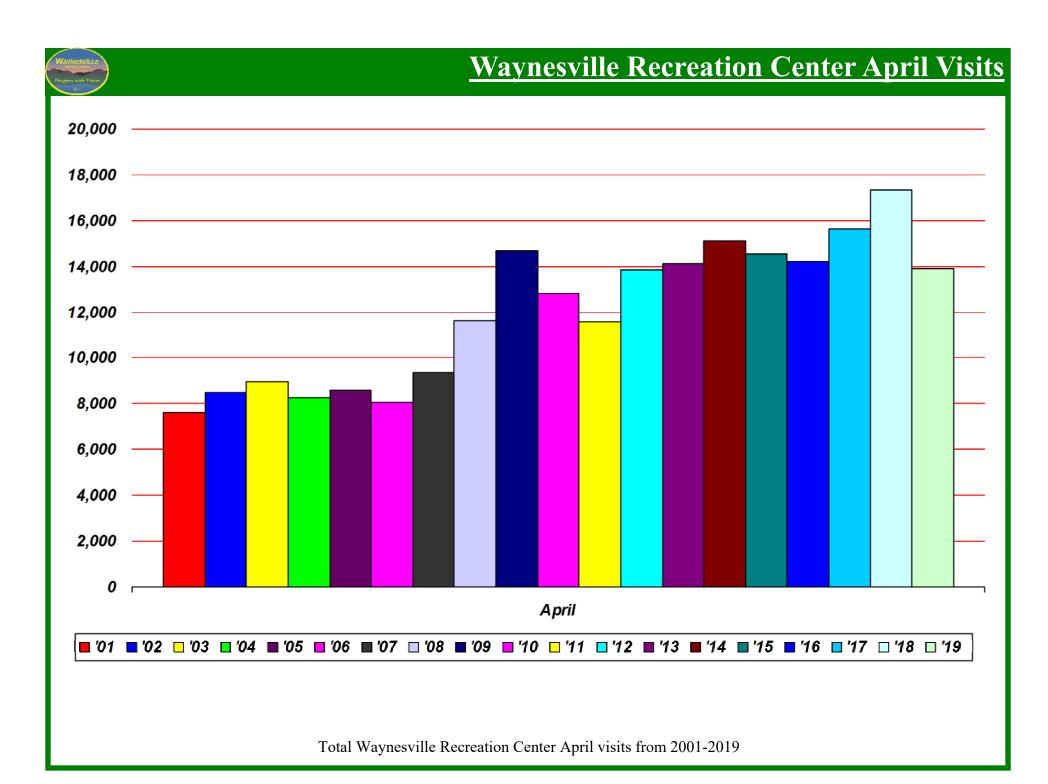

# Waynesville Recreation Center Attendance 2019

| <u>MONTH</u> | <u>GOAL</u> | <u>ACTUAL</u> | <u>+ / -</u> |
|--------------|-------------|---------------|--------------|
| Jan          | 19,800      | 19,806        | +6           |
| Feb          | 19,600      | 18,388        | - 1,212      |
| Mar          | 18,400      | 16,171        | - 2,229      |
| Apr          | 17,400      | 13,894        | - 3,506      |
| May          | 19,300      | TBA           | TBA          |
| Jun          | 19,400      | TBA           | TBA          |
| Jul          | 20,000      | TBA           | TBA          |
| Aug          | 17,800      | TBA           | TBA          |
| Sep          | 13,700      | TBA           | TBA          |
| Oct          | 12,200      | TBA           | TBA          |
| Nov          | 13,200      | TBA           | TBA          |
| Dec          | 13,800      | TBA           | TBA          |