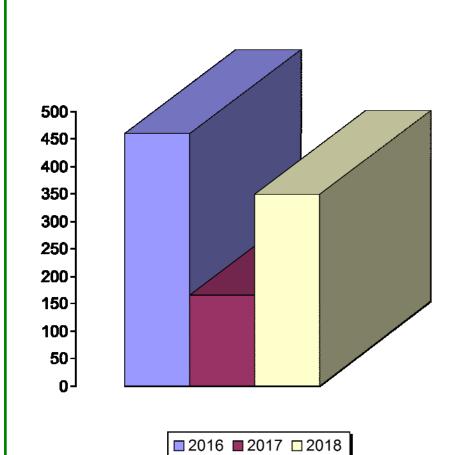

## **Programs Revenue for December**

■2016 ■2017 □2018

- 2016—\$650
- 2017—\$311
- 2018—\$653

## **Facility Rental Revenue for December**

- 2016—\$459
- 2017—\$165
- · 2018—\$348