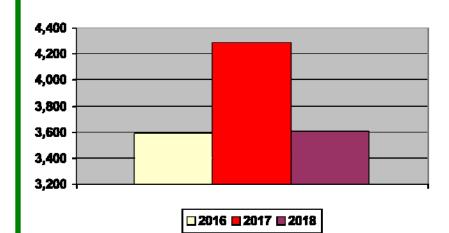

#### **Grand total WRC members through December:**

- 2016— 3,590 (1,336 members + 2,008 SilverSneakers + 246 Corporate)
- 2017— 4,284 (1,628 members + 2,482 SilverSneakers + 174 Corporate)
- 2018— 3,605 (1,471 members + 2,007 SilverSneakers + 127 Corporate)