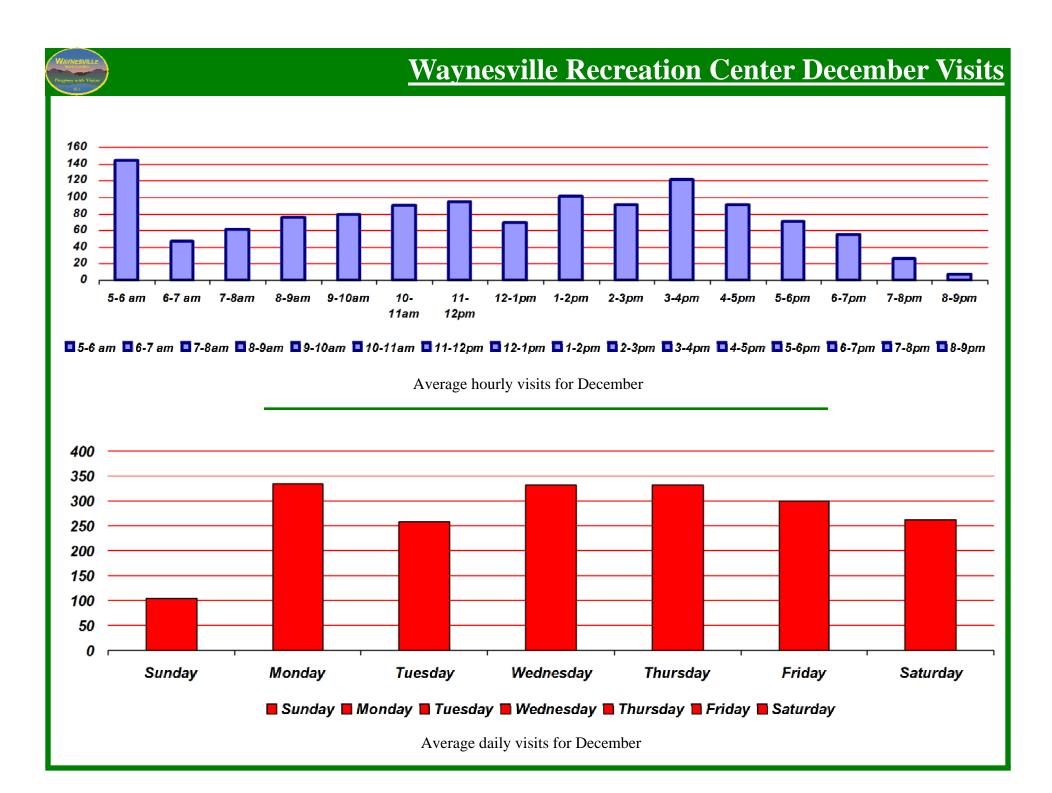

LE Both frames Progress wider Vision first

## **Waynesville Recreation Center Membership Totals**



#### **New WRC members for the month of December:**

- 2016—453
- 2017—343
- 2018—378



#### New WRC memberships for the month of December:

- 2016—285
- 2017—161
- 2018—252



#### **Grand total WRC members through December:**

- 2016— 3,590 (1,336 members + 2,008 SilverSneakers + 246 Corporate)
- 2017— 4,284 (1,628 members + 2,482 SilverSneakers + 174 Corporate)
- 2018— 3,605 (1,471 members + 2,007 SilverSneakers + 127 Corporate)



#### **Grand total WRC memberships through December:**

- 2016—3,125 (975 memberships + 2,008 SilverSneakers + 118 Corp)
- 2017—3,905 (1,249 memberships + 2,482 SilverSneakers + 174 Corp)
- 2018—3,331 (1,197 memberships + 2,007 SilverSneakers + 127 Corp)







## **Old Armory December Visits**









🛘 Walking 🖿 Pickleball 🗘 Basketball 🗘 Pottery 🖿 Senior Nutrition 🖺 Karate 🖺 Kids at Work 🗘 Flea Market 🛢 SilverSneakers 🗖 Parties 🗀 Bible Study

#### Waynesville Visions Progress with Vision

## **Waynesville Recreation Center Revenue**



### **Membership Revenue for December**

- 2016—\$26,532
- 2017—\$27,619
- 2018—\$24.095



#### **Daily Admissions Revenue for December**

- 2016—\$7,450
- 2017—\$7,204
- 2018—\$8,347



#### **Facility Rental Revenue for December**

- 2016—\$3,421
- 2017—\$7,191
- 2018—\$2,706



#### **Programs Revenue for December**

2016 2017 2018

- 2016—\$1,897
- 2017—\$402
- 2018—\$709



#### **Commissions (Pepsi) for December**

■2016 ■2017 □2018

- 2016—\$327
- 2017—\$163
- 2018—\$114





#### Resale/Vending/Othe