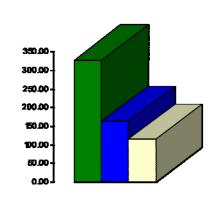

#### **Daily Admissions Revenue for December**

- 2016—\$7,450
- 2017—\$7,204
- 2018—\$8,347