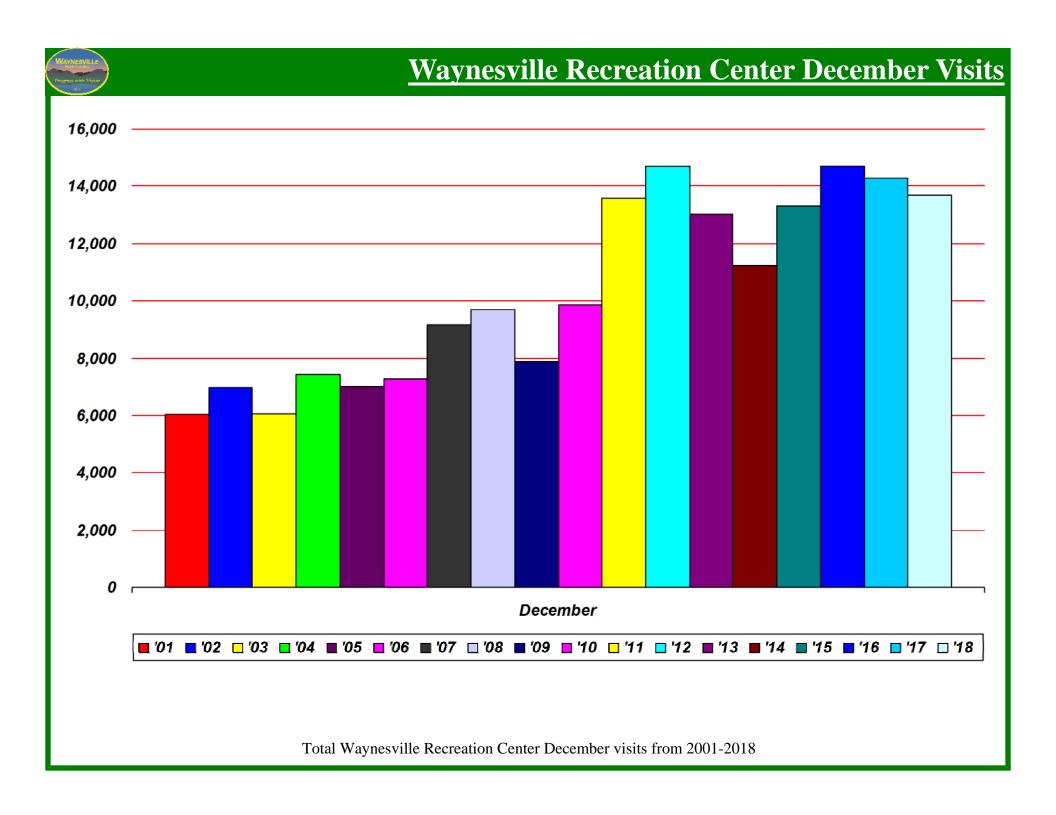

# Waynesville Recreation Center <u>Attendance</u> 2018

| <b>MONTH</b> | <u>GOAL</u> | <u>ACTUAL</u> | <u>+/-</u> |
|--------------|-------------|---------------|------------|
| Jan          | 16,100      | 19,728        | + 3,628    |
| Feb          | 16,400      | 19,571        | + 3,171    |
| Mar          | 16,300      | 18,339        | + 2,039    |
| Apr          | 13,100      | 17,338        | + 4,238    |
| May          | 17,000      | 19,267        | + 2,267    |
| Jun          | 19,100      | 19,387        | + 287      |
| Jul          | 19,700      | 19,945        | + 245      |
| Aug          | 17,400      | 17,609        | + 209      |
| Sep          | 11,700      | 13,634        | + 1,934    |
| Oct          | 10,000      | 12,179        | + 2,179    |
| Nov          | 12,200      | 13,184        | + 984      |
| Dec          | 12,300      | 13,706        | + 1,406    |