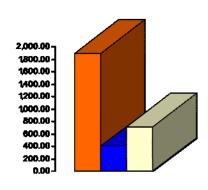

### **Membership Revenue for December**

- 2016—\$26,532
- 2017—\$27,619
- 2018—\$24.095