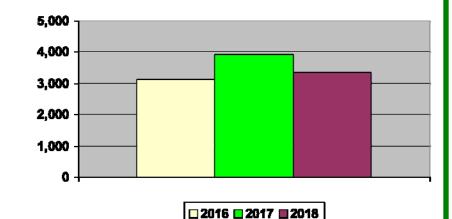

#### **Grand total WRC memberships through December:**

- 2016—3,125 (975 memberships + 2,008 SilverSneakers + 118 Corp)
- 2017—3,905 (1,249 memberships + 2,482 SilverSneakers + 174 Corp)
- 2018—3,331 (1,197 memberships + 2,007 SilverSneakers + 127 Corp)