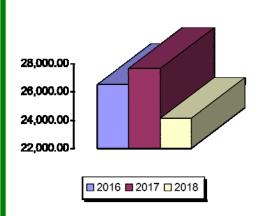

### **Membership Revenue for December**

- 2016—\$26,532
- 2017—\$27,619
- 2018—\$24.095