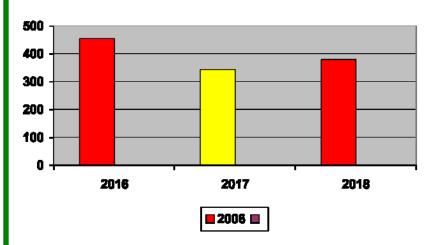

#### **New WRC members for the month of December:**

- 2016—453
- 2017—343
- 2018—378