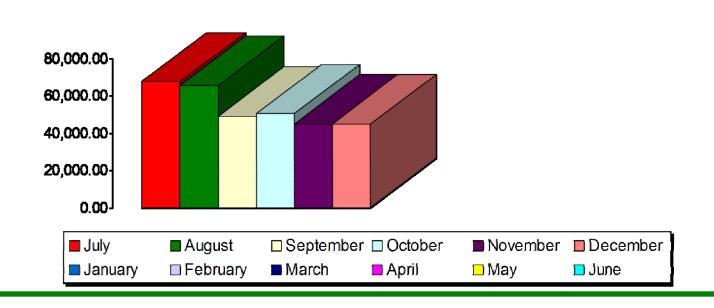

## Waynesville Parks and Recreation Revenue—FY 19 Monthly Totals

- July—\$67,573
- August—\$65,581
- September—\$49,171
- October—\$50,548
- November—\$44,873
- December—\$44,707
- January—\$0
- February—\$0
- March—\$0
- April—\$0
- May—\$0
- June—\$0