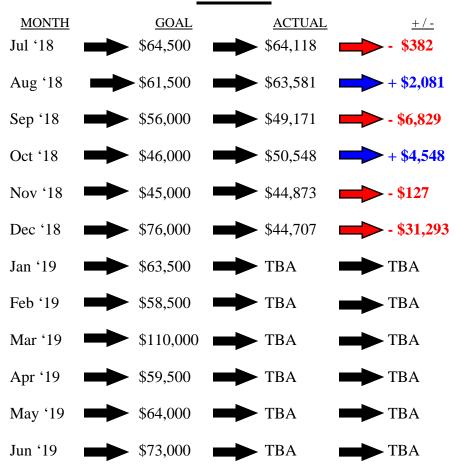

## Waynesville Parks and Recreation Revenue—FY 19 Monthly Totals

- July—\$67,573
- August—\$65,581
- September—\$49,171
- October—\$50,548
- November—\$44,873
- December—\$44,707
- January—\$0
- February—\$0
- March—\$0
- April—\$0
- May—\$0
- June—\$0