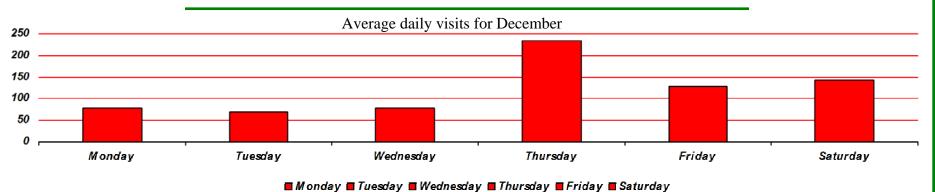

t

## **Waynesville Recreation Center Membership Totals**



#### **New WRC members for the month of December:**

- 2016—453
- 2017—343
- 2018—378



#### New WRC memberships for the month of December:

- 2016—285
- 2017—161
- 2018—252



#### **Grand total WRC members through December:**

- 2016— 3,590 (1,336 members + 2,008 SilverSneakers + 246 Corporate)
- 2017— 4,284 (1,628 members + 2,482 SilverSneakers + 174 Corporate)
- 2018— 3,605 (1,471 members + 2,007 SilverSneakers + 127 Corporate)



#### **Grand total WRC memberships through December:**

- 2016—3,125 (975 memberships + 2,008 SilverSneakers + 118 Corp)
- 2017—3,905 (1,249 memberships + 2,482 SilverSneakers + 174 Corp)
- 2018—3,331 (1,197 memberships + 2,007 SilverSneakers + 127 Corp)







## **Old Armory December Visits**









🛘 Walking 🖿 Pickleball 🗘 Basketball 🗘 Pottery 🖿 Senior Nutrition 🖺 Karate 🖺 Kids at Work 🗘 Flea Market 🛢 SilverSneakers 🗖 Parties 🗀 Bible Study

#### Waynesville Visions Progress with Vision

## **Waynesville Recreation Center Revenue**



### **Membership Revenue for December**

- 2016—\$26,532
- 2017—\$27,619
- 2018—\$24.095



#### **Daily Admissions Revenue for December**

- 2016—\$7,450
- 2017—\$7,204
- 2018—\$8,347



#### **Facility Rental Revenue for December**

- 2016—\$3,421
- 2017—\$7,191
- 2018—\$2,706



#### **Programs Revenue for December**

2016 2017 2018

- 2016—\$1,897
- 2017—\$402
- 2018—\$709



#### **Commissions (Pepsi) for December**

■2016 ■2017 □2018

- 2016—\$327
- 2017—\$163
- 2018—\$114





#### Resale/Vending/Other for December

- 2016—\$148
- 2017—\$65