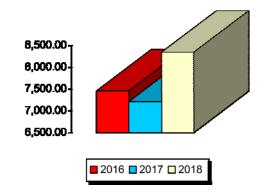

#### **Daily Admissions Revenue for December**

- 2016—\$7,450
- 2017—\$7,204
- 2018—\$8,347