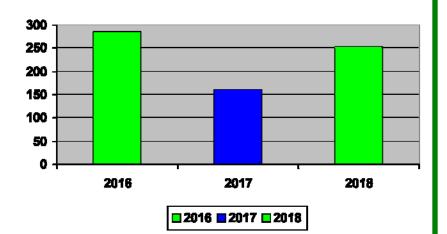

#### New WRC memberships for the month of December:

- 2016—285
- 2017—161
- 2018—252