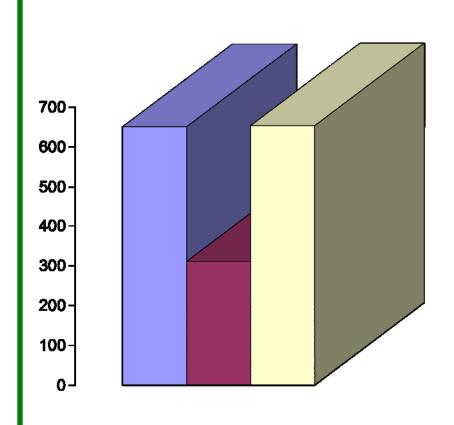

#### **New WRC members for the month of December:**

- 2016—453
- 2017—343
- 2018—378

#### New WRC memberships for the month of December:

- 2016—285
- 2017—161
- 2018—252