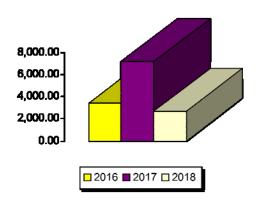

## **Waynesville Recreation Center Membership Totals**

#### **Grand total WRC members through December:**

- 2016— 3,590 (1,336 members + 2,008 SilverSneakers + 246 Corporate)
- 2017— 4,284 (1,628 members + 2,482 SilverSneakers + 174 Corporate)
- 2018— 3,605 (1,471 members + 2,007 SilverSneakers + 127 Corporate)

#### **Grand total WRC memberships through December:**

- 2016—3,125 (975 memberships + 2,008 SilverSneakers + 118 Corp)
- 2017—3,905 (1,249 memberships + 2,482 SilverSneakers + 174 Corp)
- 2018—3,331 (1,197 memberships + 2,007 SilverSneakers + 127 Corp)