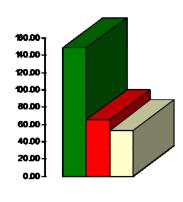

#### **Facility Rental Revenue for December**

- 2016—\$3,421
- 2017—\$7,191
- 2018—\$2,706