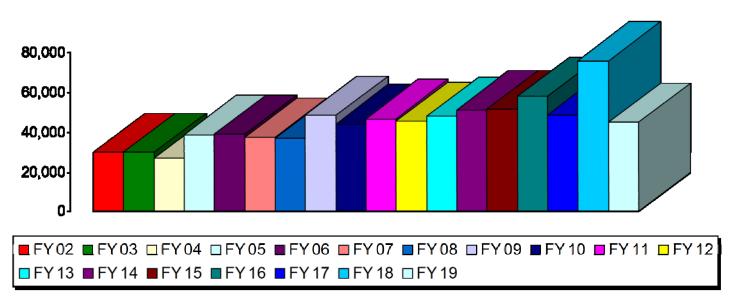

## **Waynesville Parks and Recreation Revenue—December Totals**

- FY 02—\$29,676
- FY 03-\$29.676
- FY 04—\$26,767
- FY 05—\$38,457
- FY 06—\$38.824
- FY 07—\$37,199
- FY 08-\$36,768
- FY 09—\$48,438
- FY 10—\$44,020
- FY 11—\$46.542
- FY 12—\$45,282
- FY 13—\$47,592
- FY 14—\$51,021 FY 15—\$51,238
- FY 16—\$57,723
- FY 17—\$48,479
- FY 18—\$75.597
- FY 19—\$44,707