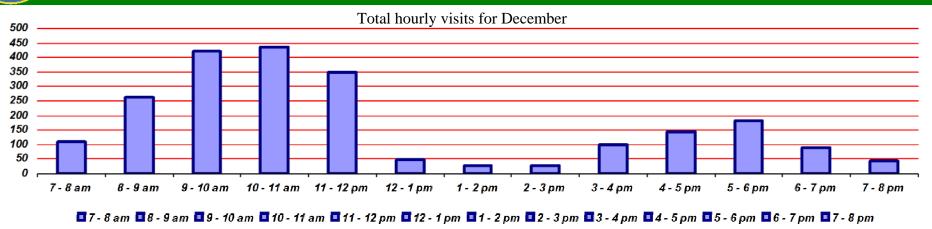

rst

## **Waynesville Recreation Center Membership Totals**



#### **New WRC members for the month of December:**

- 2016—453
- 2017—343
- 2018—378



#### New WRC memberships for the month of December:

- 2016—285
- 2017—161
- 2018—252



#### **Grand total WRC members through December:**

- 2016— 3,590 (1,336 members + 2,008 SilverSneakers + 246 Corporate)
- 2017— 4,284 (1,628 members + 2,482 SilverSneakers + 174 Corporate)
- 2018— 3,605 (1,471 members + 2,007 SilverSneakers + 127 Corporate)



#### **Grand total WRC memberships through December:**

- 2016—3,125 (975 memberships + 2,008 SilverSneakers + 118 Corp)
- 2017—3,905 (1,249 memberships + 2,482 SilverSneakers + 174 Corp)
- 2018—3,331 (1,197 memberships + 2,007 SilverSneakers + 127 Corp)







## **Old Armory December Visits**









🛘 Walking 🖿 Pickleball 🗘 Basketball 🗘 Pottery 🖿 Senior Nutrition 🖺 Karate 🖺 Kids at Work 🗘 Flea Market 🛢 SilverSneakers 🗖 Parties 🗀 Bible Study

#### Waynesville Visions Progress with Vision

## **Waynesville Recreation Center Revenue**



### **Membership Revenue for December**

- 2016—\$26,532
- 2017—\$27,619
- 2018—\$24.095



#### **Daily Admissions Revenue for December**

- 2016—\$7,450
- 2017—\$7,204
- 2018—\$8,347



#### **Facility Rental Revenue for December**

- 2016—\$3,421
- 2017—\$7,191
- 2018—\$2,706



#### **Programs Revenue for December**

2016 2017 2018

- 2016—\$1,897
- 2017—\$402
- 2018—\$709



#### **Commissions (Pepsi) for December**

■2016 ■2017 □2018

- 2016—\$327
- 2017—\$163
- 2018—\$114





#### Resale/Vending/Other for December

- 2016—\$148
- 2017—\$6