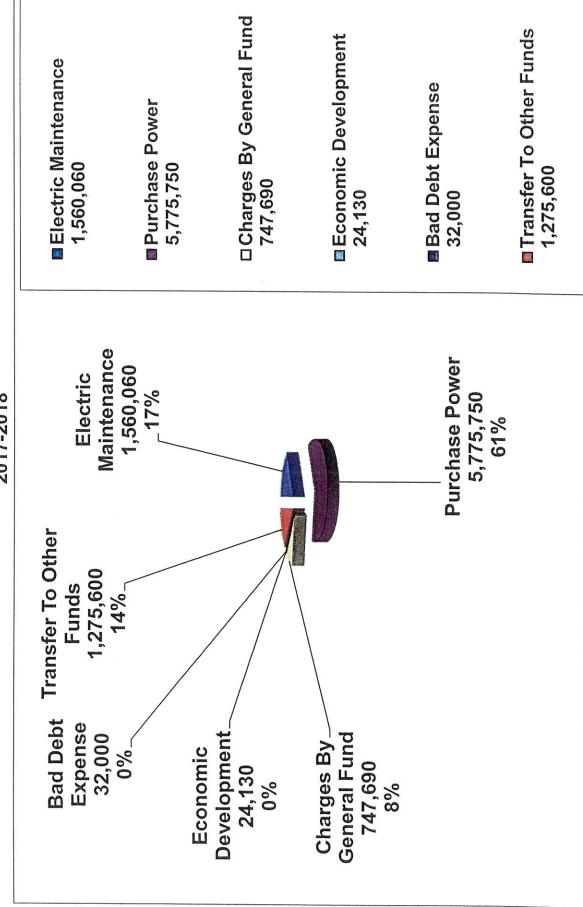

**SECTION VIII**: That for said fiscal year there is hereby appropriated out of the Electric Fund the following:

| ELECTRIC FUND - 63                  | CODE | <u>AMOUNT</u> |
|-------------------------------------|------|---------------|
| Maintenance                         | 7121 | \$1,560,060   |
| Purchased Power                     | 7123 | 5,775,750     |
| Charges by General Fund & Bad Debts | 7125 | 803,820       |
| Transfers to General Fund           | 9800 | 1,275,600     |
| TOTAL APPROPRIATIONS:               |      | \$9,415,230   |