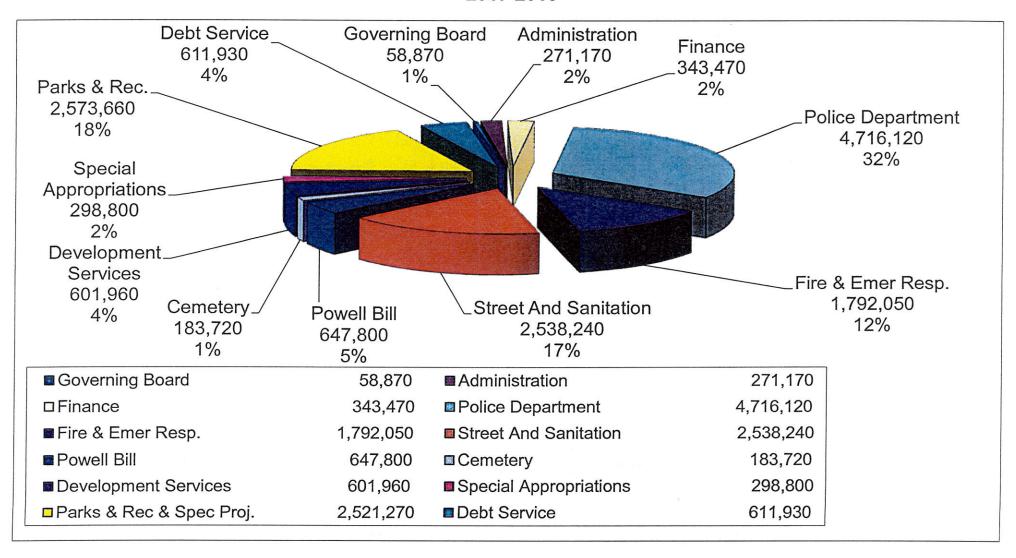

**SECTION II**: That for the said fiscal year there is hereby appropriated out of the General Fund the following:

| GENERAL FUND - 10                        | CODE      | <u>AMOUNT</u>       |
|------------------------------------------|-----------|---------------------|
| Governing Board                          | 4110-0000 | \$ 58,870           |
| Administration                           | 4120-0000 | 271,170             |
| Finance                                  | 4130-0000 | 343,470             |
| Police                                   | 4310-0000 | 4,636,120           |
| Police Grant Projects                    | 4315-0000 | 80,000              |
| Fire & Emergency Responders              | 4340-0000 | 1,792,050           |
| Streets and Sanitation                   | 4510-0000 | 2,538,240           |
| Powell Bill                              | 4560-0000 | 647,800             |
| Cemetery                                 | 4740-0000 | 183,720             |
| Planning, Code Enforcement & Inspections | 4910-0000 | 601,960             |
| Special Appropriations                   | 6000-0000 | 262,300             |
| Parks & Recreation                       | 6120-0000 | 2,486,270           |
| Recreation - Special Projects            | 6125-0000 | 35,000              |
| Loan Payments Public Facilities          | 9100-0000 | 611,930             |
| Miscellaneous Set A Side                 | 9200-0000 | 36,500              |
| TOTAL APPROPRIATIONS                     |           | <u>\$14,585,400</u> |