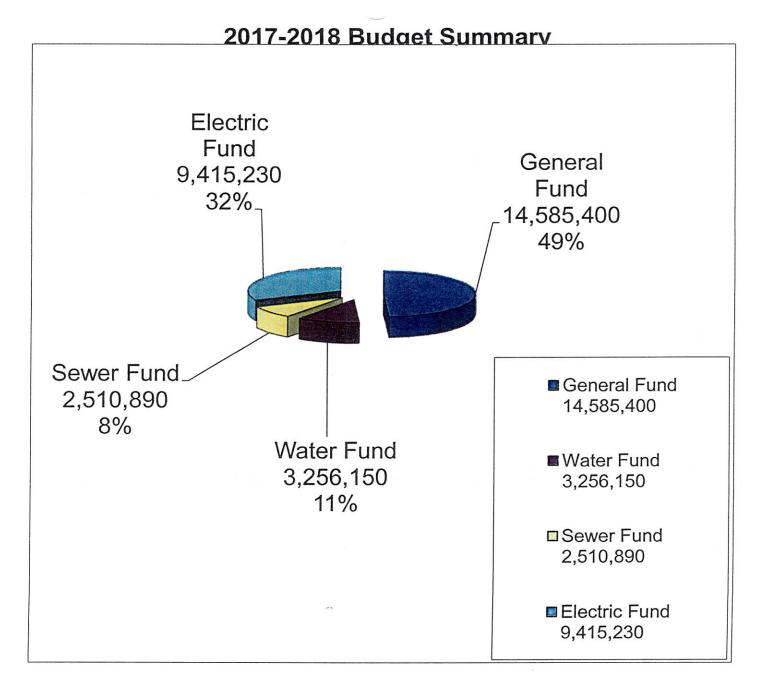

| SUMMARY        | ESTIMATED<br>REVENUES | APPROPRIATIONS |
|----------------|-----------------------|----------------|
| <u>BUMMART</u> | REVENUES              | AFFROFRIATIONS |
| General Fund   | \$14,585,400          | \$14,585,400   |
| Water Fund     | 3,256,150             | 3,256,150      |
| Sewer Fund     | 2,510,890             | 2,510,890      |
| Electric Fund  | 9,415,230             | 9,415,230      |
| TOTAL BUDGET   | \$29,767,670          | \$29,767,670   |