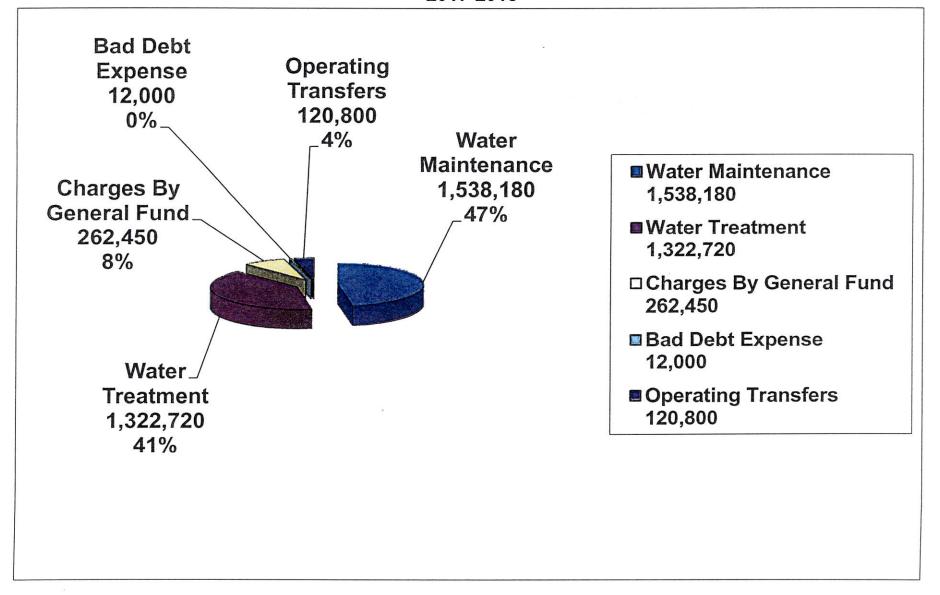

**SECTION IV**: That for said fiscal year there is hereby appropriated out of the Water Fund the following:

| WATER FUND 41                      | CODE        | ANGINE         |
|------------------------------------|-------------|----------------|
| WATER FUND - 61                    | <u>CODE</u> | <u>AMOUNT</u>  |
| Water Maintenance                  | 7121        | \$1,538,180    |
| Water Treatment                    | 7122        | 1,322,720      |
| Charges by General Fund & Bad Debt | 7125        | 274,450        |
| Transfer to General Fund           | 9800        | <u>120,800</u> |
| TOTAL APPROPRIATIONS               |             | \$3,256,150    |