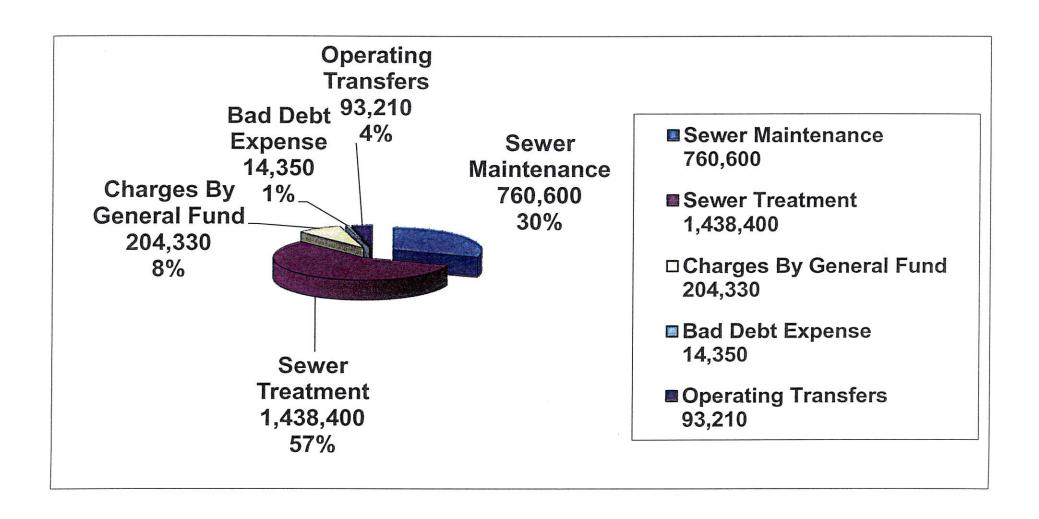

**SECTION VI**: That for said fiscal year there is hereby appropriated out of Sewer Fund the following:

| SEWER FUND - 62                     | <u>CODE</u> | <u>AMOUNT</u> |
|-------------------------------------|-------------|---------------|
| Maintenance                         | 7121        | \$760,600     |
| Treatment and Operations            | 7122        | 1,438,400     |
| Charges by General Fund & Bad Debts | 7125        | 218,680       |
| Transfer to General Fund            | 9200        | 93,210        |
| TOTAL APPROPRIATIONS:               |             | \$2,510,890   |