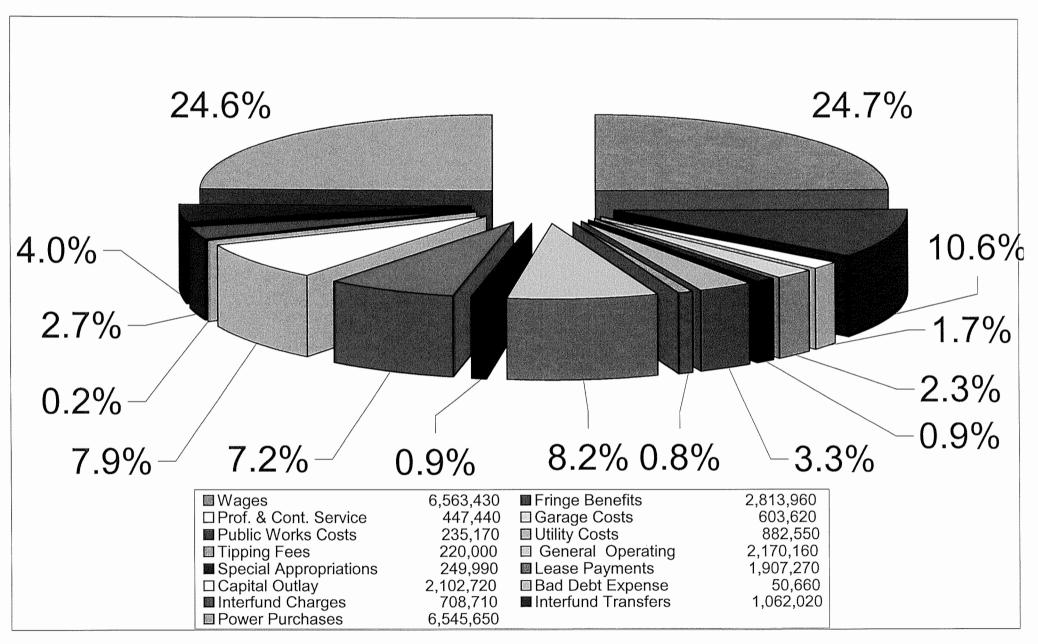

## Town of Waynesville Application of Funds - Manager Recommended Fiscal Year Ending 6-30-10

| Description                     | Amount    | %      |
|---------------------------------|-----------|--------|
| Wages                           | 6,563,430 | 24.71% |
| Fringe Benefits                 | 2,813,960 | 10.59% |
| Professional & Contract Service | 447,440   | 1.68%  |
| Garage Costs                    | 603,620   | 2.27%  |
| Public Works Costs              | 235,170   | 0.89%  |
| Utility Costs                   | 882,550   | 3.32%  |
| Tipping Fees                    | 220,000   | 0.83%  |
| General Operating               | 2,170,160 | 8.17%  |
| Special Appropriations          | 249,990   | 0.94%  |
| Debt Service & Lease Payments   | 1,907,270 | 7.18%  |
| Capital Outlay                  | 2,102,720 | 7.92%  |
| Bad Debt Expense                | 50,660    | 0.19%  |
| Interfund Charges               | 708,710   | 2.67%  |
| Interfund Transfers             | 1,062,020 | 4.00%  |
| Power Purchases                 | 6,545,650 | 24.64% |
|                                 |           |        |

Totals

26,563,350

100.00%

| TOWN                      | Jr V      | VATINES |                     | C                                     |                 |           |
|---------------------------|-----------|---------|---------------------|---------------------------------------|-----------------|-----------|
| FL                        | JND       | BALANCE |                     |                                       |                 |           |
| FUND                      |           | 08/09   |                     | 00/00                                 |                 | 00/40     |
| DESCRIPTION               | BUDGETED* |         | 08/09<br>ESTIMATED* |                                       | 09/10<br>BUDGET |           |
| GENERAL FUND:             |           | UDGETED |                     |                                       | BUDGET          |           |
| FUND BALANCE APPROPRIATED | \$        | 418,154 | \$                  | 131,340                               | \$              | 540,640   |
| POWELL BILL:              | Ψ         | +10,104 | Ψ                   | 101,040                               | Ψ               | 540,040   |
| FUND BALANCE APPROPRIATED | -         | 198,510 |                     | 145,310                               | -               | 160,140   |
|                           | \$        | 616,664 | \$                  | 276,650                               | \$              | 700,78    |
|                           |           |         |                     |                                       |                 |           |
| WATER FUND:               |           |         |                     |                                       |                 |           |
| FUND BALANCE APPROPRIATED | \$        | 191,270 | \$                  | 332,340                               | \$              | 169,57    |
| SEWER FUND:               |           |         |                     | ·····                                 |                 |           |
| FUND BALANCE APPROPRIATED |           | 7,670   |                     | -                                     |                 | 9,590     |
| ELECTRIC FUND:            |           |         |                     |                                       |                 |           |
| FUND BALANCE APPROPRIATED |           | 168,850 |                     | 22,750                                |                 | 207,350   |
|                           | \$        | 367,790 | \$                  | 355,090                               | \$              | 386,510   |
|                           |           |         |                     |                                       |                 |           |
| TOTAL ALL FUNDS           | \$        | 984,454 | \$                  | 631,740                               | \$              | 1,087,290 |
|                           |           |         |                     |                                       |                 |           |
| *AS OF APRIL 15, 2009     |           |         |                     |                                       |                 |           |
| *AS OF APRIL 15, 2009     |           |         |                     |                                       |                 |           |
| *AS OF APRIL 15, 2009     |           |         |                     |                                       |                 |           |
| *AS OF APRIL 15, 2009     |           |         |                     |                                       |                 |           |
| *AS OF APRIL 15, 2009     |           |         |                     |                                       |                 |           |
| *AS OF APRIL 15, 2009     |           |         |                     |                                       |                 |           |
| *AS OF APRIL 15, 2009     |           |         |                     | · · · · · · · · · · · · · · · · · · · |                 |           |
| *AS OF APRIL 15, 2009     |           |         |                     | · · · · · · · · · · · · · · · · · · · |                 |           |
| *AS OF APRIL 15, 2009     |           |         |                     |                                       |                 |           |
| *AS OF APRIL 15, 2009     |           |         |                     |                                       |                 |           |
| *AS OF APRIL 15, 2009     |           |         |                     | · · · · · · · · · · · · · · · · · · · |                 |           |
| *AS OF APRIL 15, 2009     |           |         |                     |                                       |                 |           |
| *AS OF APRIL 15, 2009     |           |         |                     |                                       |                 |           |
| *AS OF APRIL 15, 2009     |           |         |                     |                                       |                 |           |
| *AS OF APRIL 15, 2009     |           |         |                     |                                       |                 |           |
| *AS OF APRIL 15, 2009     |           |         |                     |                                       |                 |           |
| *AS OF APRIL 15, 2009     |           |         |                     |                                       |                 |           |
| *AS OF APRIL 15, 2009     |           |         |                     |                                       |                 |           |
| *AS OF APRIL 15, 2009     |           |         |                     |                                       |                 |           |
| *AS OF APRIL 15, 2009     |           |         |                     |                                       |                 |           |
| *AS OF APRIL 15, 2009     |           |         |                     |                                       |                 |           |
| *AS OF APRIL 15, 2009     |           |         |                     |                                       |                 |           |
| *AS OF APRIL 15, 2009     |           |         |                     |                                       |                 |           |
| *AS OF APRIL 15, 2009     |           |         |                     |                                       |                 |           |
| *AS OF APRIL 15, 2009     |           |         |                     |                                       |                 |           |
| *AS OF APRIL 15, 2009     |           |         |                     |                                       |                 |           |