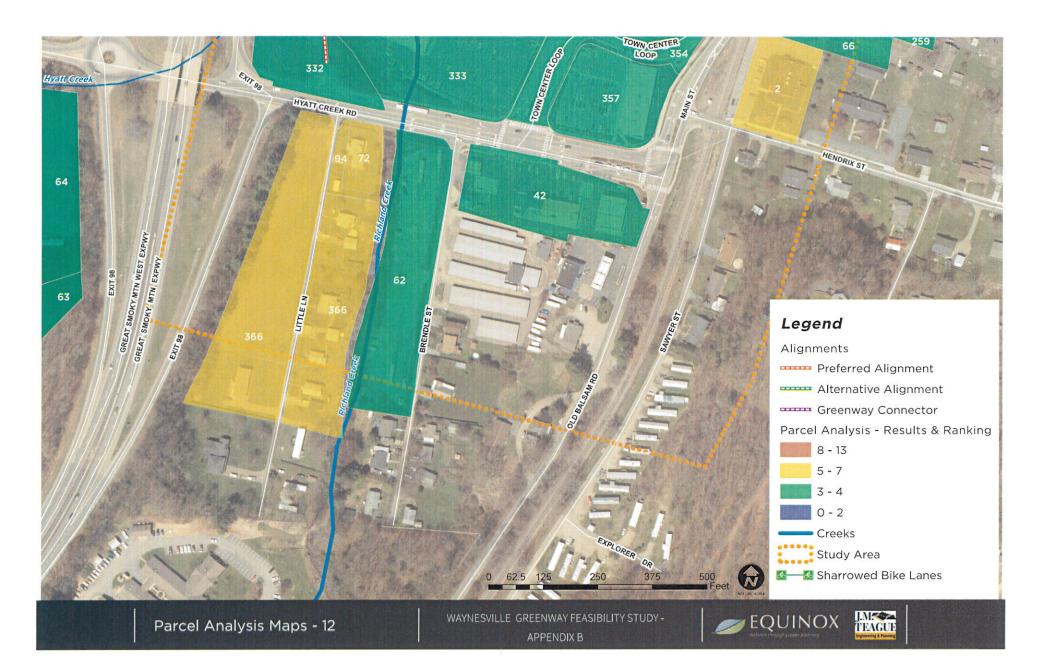

#### PARCEL ANALYSIS

To direct field work and ultimately the location of proposed alignments, a parcel analysis was completed of existing conditions to further identify parameters that should be assessed (See Figure 1). The preference of the stakeholders for the greenway corridor was to analyze potential routes to serve as both a transportation and recreation corridor. Important factors for both were included in the analysis including proximity to population density, potential employers, and concentrations of amenities (See Figures 2—4). Another factor, median income, was assessed for the idea that enhanced access for transportation would be more beneficial to lower income populations. The census data used for this analysis are in large blocks and can be somewhat irrelevant for smaller scaled study areas, so supporting information was reviewed but not ranked. Information including land ownership, proximity to amenities, zoning and future land use, and amenable property owners were ranked by parcel. See Appendix B for a complete set of maps created during this parcel analysis with ranking information listed by parcel.

Figure 1. Parcel Analysis Diagram

#### PARCEL ANALYSIS Evaluation Elements - Higher Total Score Represents Greater Opportunity