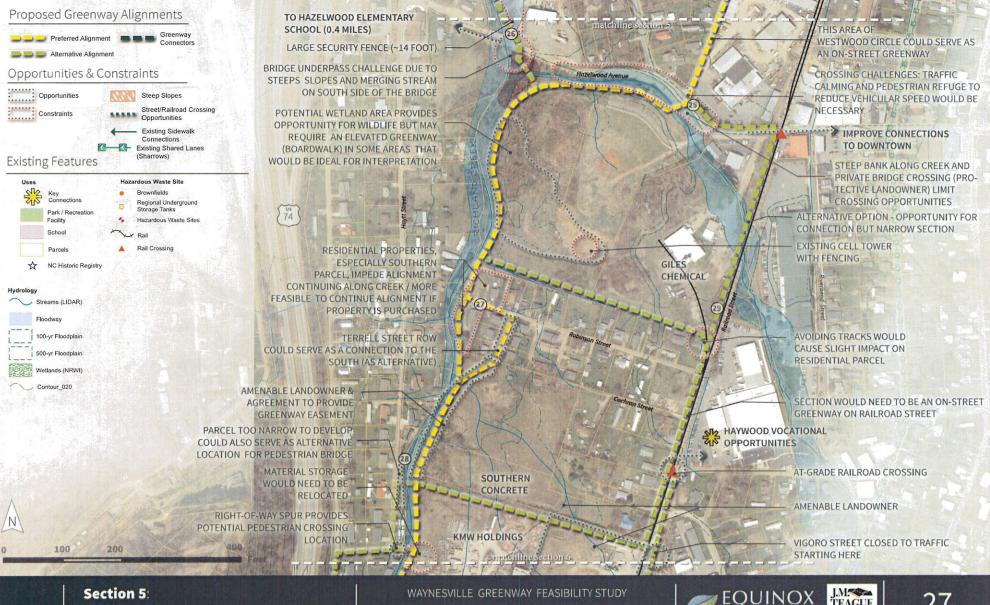

#### Map Section 5

#### Hazelwood Avenue to Railroad Street

#### **Opportunities and Constraints Notes:**

(25) Intersection of Westood Circle and Hazelwood Avenue. Wide road width creates safety concern for crossing. Cars witnessed going well over speed limit of 20 mph. Sight lines are adequate (~165' and 180') but pedestrian refuge and lane reduction would be likely be needed for traffic calming and a safe crossing.

Excellent views at this location down Richland Creek valley and toward mid-range mountain views.

(26) Richland Creek crossing under Hazelwood Avenue, looking north at junk yard. Cars and work area extend to top of bank/steep bank to water's edge.

(27) View from end of Robinson Street to Richland Creek. Potential connection with two lots on either side with space between houses and floodway.

(28) View of possible pedestrian bridge crossing to east side of Richland Creek (neighborhood connection) from Hyatt Street. Quiet environment and good views into creek from road.

(29) View down Railroad Street. Current narrow road with potential for shared path. Connection to municipal amenities and services along route. Fence noted (right).

Hazelwood Avenue to Railroad Street

OPPORTUNITIES, CONSTRAINTS & PRELIMINARY DESIGN MAPS

SECTION 5: Crossing at Hazel'Acod Avenue will need traffic calming treatment to reduce vehicular speed to posted 20 mpn. After the road crossing a pedestrian bridge to cross tributary is necessary. The preferred alignment continues along the creek and adjacent to potential wetlands with peautiful mid-range mountain views and opportunities for interpretation and creek access. Another crossing is likely necessary over Richland Creek in this section. Amenable landowners with large parcels are significant opportunities in this section. The alternative alignment is along Railroad Street and crossing to Vigoro Street with connections to Haywood Vocational Opportunities and employment opportunities.