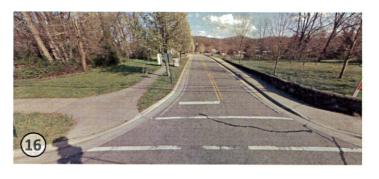

#### **Opportunities and Constraints Notes:**

- (16) View from intersection of Smathers Street and Boyd Avenue. Richland Creek crosses and current Right-of-Way provides access to creek (center of photo on left). View at potential crossing location on Boyd Avenue from Right-of-Way. Sidewalks on both sides noted.
- (17) Smathers Street has overhead utilities both sides of street, narrow width. Small residential lots with homes near top of bank and in floodway.
- (18) Boyd Avenue and Brown Avenue, near at-grade rail crossing. Crosswalks and sidewalks present, plans in works for complete street improvements on Brown Avenue offer potential pedestrian component.
- (19) Existing asphalt path that connects to Waynesville Middle School from Killian Street community and students use on a regular basis.