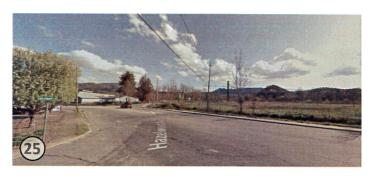

#### **Opportunities and Constraints Notes:**

(25) Intersection of Westood Circle and Hazelwood Avenue. Wide road width creates safety concern for crossing. Cars witnessed going well over speed limit of 20 mph. Sight lines are adequate (~165' and 180') but pedestrian refuge and lane reduction would be likely be needed for traffic calming and a safe crossing.