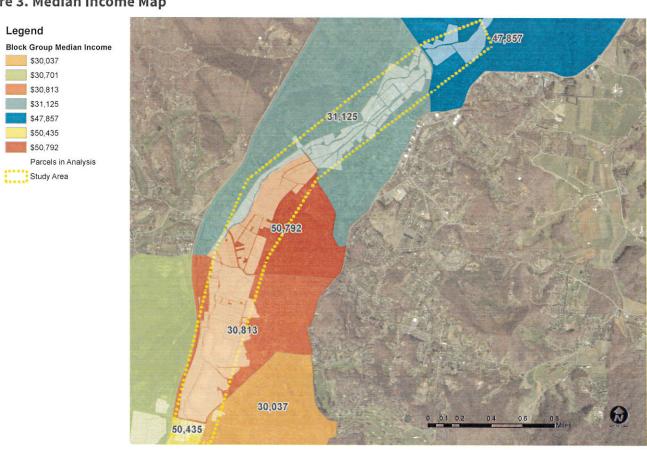

#### MEDIAN INCOME

Greenways should serve all areas of a community, and neighborhoods with lower incomes often have greater transportation challenges. Haywood County's median income is \$41,795. Source: 2015 Five Year American Community Survey.

Figure 3. Median Income Map

Figure 4. Major Employment Map

Source: NC Dept. of Commerce Major County Employers

Part B