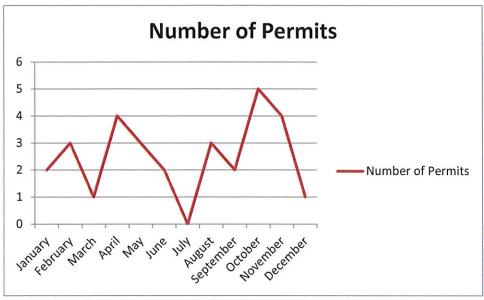

|           | Number of |    |            |
|-----------|-----------|----|------------|
| Month     | Permits   |    | Fees       |
| January   |           | 2  | \$273.20   |
| February  |           | 3  | \$1,758.00 |
| March     |           | 1  | \$64.80    |
| April     |           | 4  | \$191.00   |
| May       |           | 3  | \$174.00   |
| June      |           | 2  | \$133.60   |
| July      |           | 0  | \$0.00     |
| August    |           | 3  | \$116.00   |
| September |           | 2  | \$139.00   |
| October   |           | 5  | \$761.94   |
| November  |           | 4  | \$469.80   |
| December  |           | 1  | \$192.00   |
| Total     |           | 30 | \$4,273.34 |