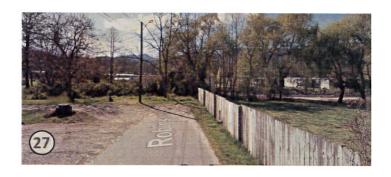

(27) View from end of Robinson Street to Richland Creek. Potential connection with two lots on either side with space between houses and floodway.

(28) View of possible pedestrian bridge crossing to east side of Richland Creek (neighborhood connection) from Hyatt Street. Quiet environment and good views into creek from road.