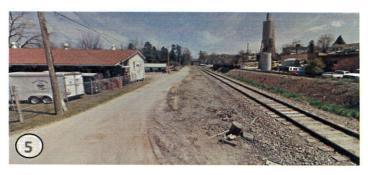

#### **Opportunities and Constraints Notes:**

(25) Intersection of Westood Circle and Hazelwood Avenue. Wide road width creates safety concern for crossing. Cars witnessed going well over speed limit of 20 mph. Sight lines are adequate (~165' and 180') but pedestrian refuge and lane reduction would be likely be needed for traffic calming and a safe crossing.

Excellent views at this location down Richland Creek valley and toward mid-range mountain views.

(26) Richland Creek crossing under Hazelwood Avenue, looking north at junk yard. Cars and work area extend to top of bank/steep bank to water's edge.

(27) View from end of Robinson Street to Richland Creek. Potential connection with two lots on either side with space between houses and floodway.

(28) View of possible pedestrian bridge crossing to east side of Richland Creek (neighborhood connection) from Hyatt Street. Quiet environment and good views into creek from road.

(29) View down Railroad Street. Current narrow road with potential for shared path. Connection to municipal amenities and services along route. Fence noted (right).

Hazelwood Avenue to Railroad Street

OPPORTUNITIES, CONSTRAINTS & PRELIMINARY DESIGN MAPS