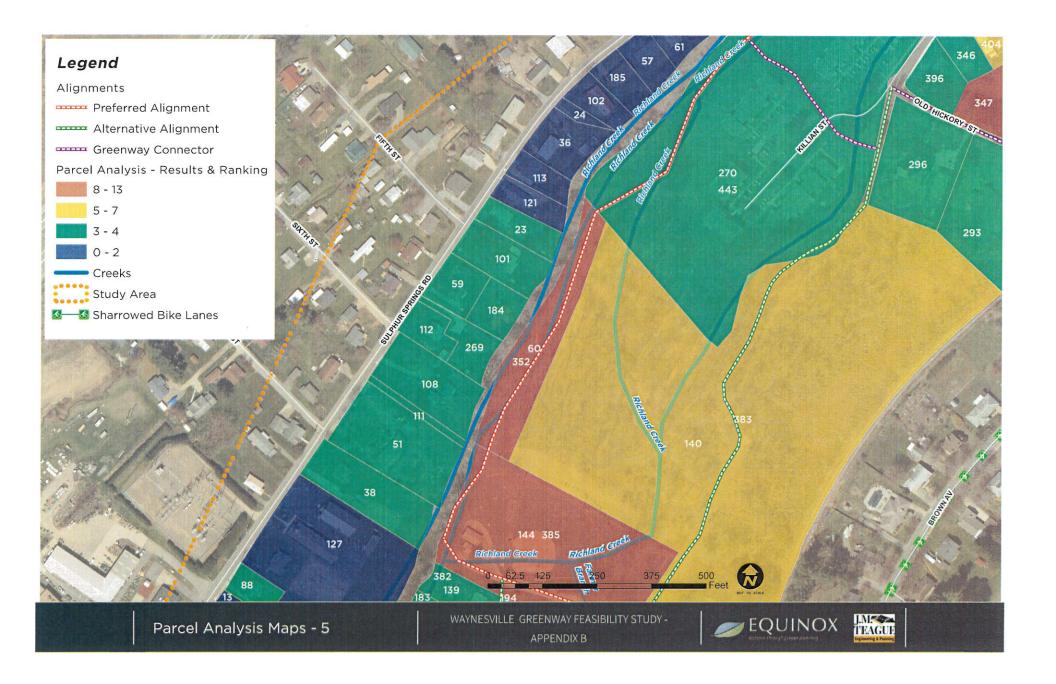

#### PARCEL ANALYSIS

To direct field work and ultimately the location of proposed alignments, a parcel analysis was completed of existing conditions to further identify parameters that should be assessed (See Figure 1). The preference of the stakeholders for the greenway corridor was to analyze potential routes to serve as both a transportation and recreation corridor. Important factors for both were included in the analysis including proximity to population density, potential employers, and concentrations of amenities (See Figures 2—4). Another factor, median income, was assessed for the idea that enhanced access for transportation would be more beneficial to lower income populations. The census data used for this analysis are in large blocks and can be somewhat irrelevant for smaller scaled study areas, so supporting information was reviewed but not ranked. Information including land ownership, proximity to amenities, zoning and future land use, and amenable property owners were ranked by parcel. See Appendix B for a complete set of maps created during this parcel analysis with ranking information listed by parcel.

Figure 1. Parcel Analysis Diagram

#### PARCEL ANALYSIS Evaluation Elements - Higher Total Score Represents Greater Opportunity