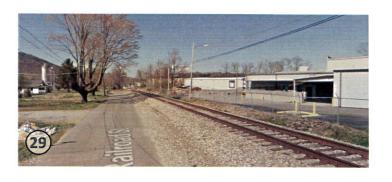

(29) View down Railroad Street. Current narrow road with potential for shared path. Connection to municipal amenities and services along route. Fence noted (right).

Hazelwood Avenue to Railroad Street

OPPORTUNITIES, CONSTRAINTS & PRELIMINARY DESIGN MAPS