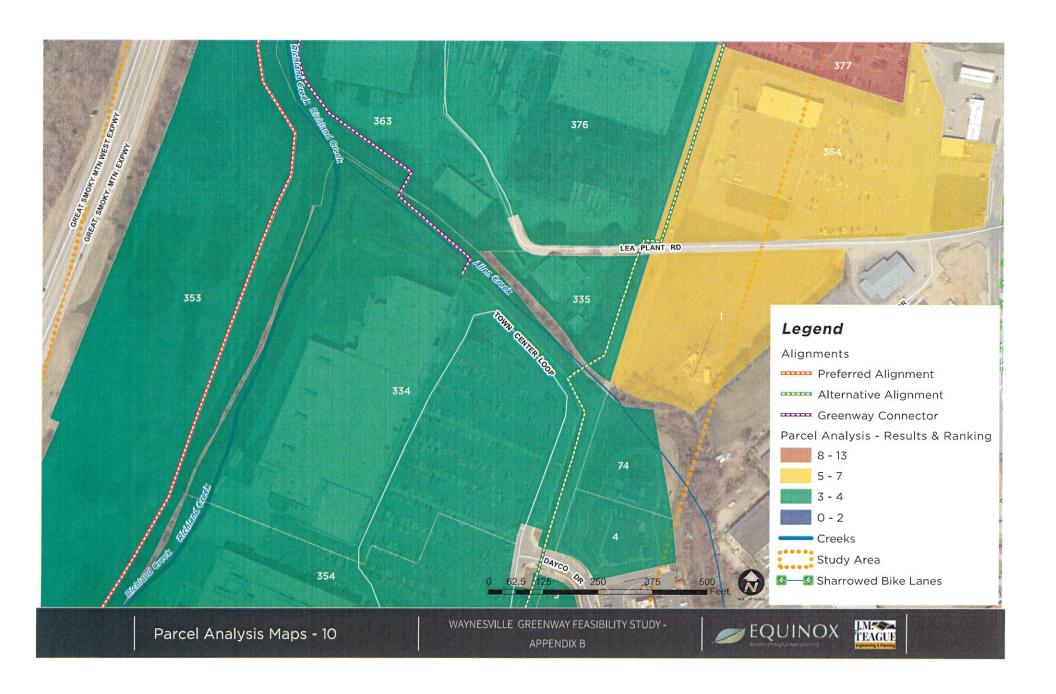

#### PARCEL ANALYSIS

To direct field work and ultimately the location of proposed alignments, a parcel analysis was completed of existing conditions to further identify parameters that should be assessed (See Figure 1). The preference of the stakeholders for the greenway corridor was to analyze potential routes to serve as both a transportation and recreation corridor. Important factors for both were included in the analysis including proximity to population density, potential employers, and concentrations of amenities (See Figures 2—4). Another factor, median income, was assessed for the idea that enhanced access for transportation would be more beneficial to lower income populations. The census data used for this analysis are in large blocks and can be somewhat irrelevant for smaller scaled study areas, so supporting information was reviewed but not ranked. Information including land ownership, proximity to amenities, zoning and future land use, and amenable property owners were ranked by parcel. See Appendix B for a complete set of maps created during this parcel analysis with ranking information listed by parcel.

Figure 1. Parcel Analysis Diagram

#### PARCEL ANALYSIS Evaluation Elements - Higher Total Score Represents Greater Opportunity

### PARCEL ANALYSIS

# Evaluation Elements - Higher Total Score Represents Greater Opportunity