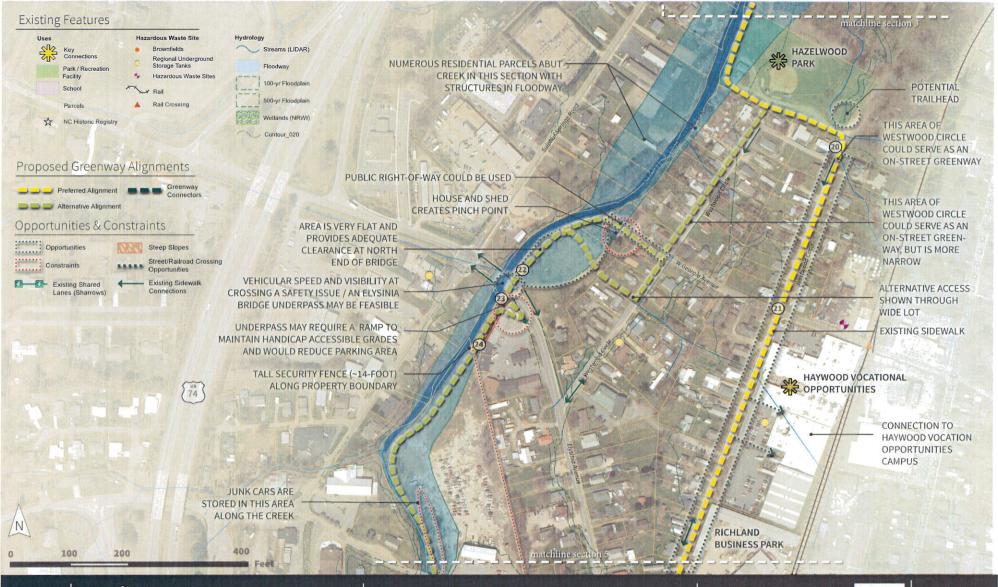

#### Hazelwood Park to Hazelwood Avenue

#### **Opportunities and Constraints Notes:**

(20) Main entrance of Hazelwood Park. Narrow gravel driveway, lack of wayfinding. Connection to Town property along Richland Creek (current easement).

(21) View down Westwood Circle, connection to Haywood Vocation Opportunities. Current sidewalks, quiet street and good sight lines. Shared lane (Sharrow) opportunity.

(22) View of undeveloped part of parcel along Richland Creek with direct views (from Elysinia Avenue). Other parcels adjacent to creek are have structures and/or houses within floodway (not pictured).

(23) Opposite side of bridge on Elysinia Avenue looking south. Underpass crossing potential here although ramp would be needed to get down to creek and existing parking lot would need to be decreased to fit.

Sight lines at potential crossing here are not optimal for safe on-grade crossing; traffic calming would be necessary.

(24) View of junk yard with 10' security fence along property (view from northern tip of parcel). Existing use within the floodway throughout large parcel are significant constraint to access along creek unless landowner is amenable. Constraints along this property makes section less desirable.