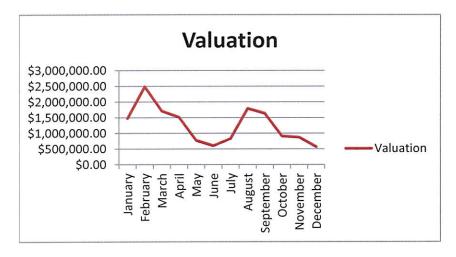

FY 2015-2016 was a very active year for Development Services. The Ingles Conditional District and Chick Filet Projects on Russ Avenue, along with remodels of Kentucky Fried Chicken and Arby's, created a spike in Valuation and Building Fees for the Calendar year of 2015 when those building permits were submitted and those fees collected.

This FY will see two large development projects on the horizon which will impact this fiscal year (if permitted prior to June 30):

- Ingles' redevelopment of their #58 Store on Brown Avenue
   Estimated building permit fee \$21,633.30
- "Waynesville Pavillion" Shopping Center at the corner of Russ Avenue and Frazier.
   Estimated building permit fee of \$15,900.00

Data on building permits, fees and valuations of permitted projects are provided.

| MONTH     | <b>Number of Permits</b> | Valuation       | Fees        |
|-----------|--------------------------|-----------------|-------------|
| January   | 36                       | \$1,477,240.00  | \$4,081.00  |
| February  | 40                       | \$2,488,457.00  | \$4,863.00  |
| March     | 56                       | \$1,706,000.00  | \$7,892.45  |
| April     | 27                       | \$1,513,313.00  | \$7,232.75  |
| May       | 44                       | \$773,453.84    | \$6,044.80  |
| June      | 54                       | \$603,156.00    | \$7,191.60  |
| July      | 47                       | \$828,174.00    | \$6,351.60  |
| August    | 50                       | \$1,795,404.12  | \$7,638.55  |
| September | 42                       | \$1,634,430.58  | \$4,125.60  |
| October   | 45                       | \$911,741.00    | \$4,681.00  |
| November  | 38                       | \$874,405.00    | \$5,040.50  |
| December  | 29                       | \$567,581.32    | \$2,284.00  |
| TOTAL     | 508                      | \$15,173,355.86 | \$67,426.85 |