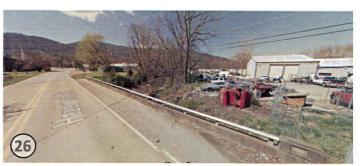

Excellent views at this location down Richland Creek valley and toward mid-range mountain views.

(26) Richland Creek crossing under Hazelwood Avenue, looking north at junk yard. Cars and work area extend to top of bank/steep bank to water's edge.