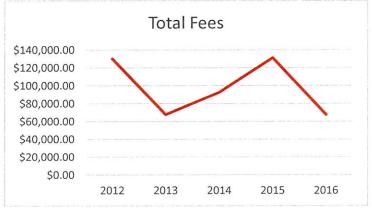

| Year | <b>Total Permits</b> | <b>Total Valuation</b> | <b>Total Fees</b> |
|------|----------------------|------------------------|-------------------|
| 2012 | 488                  | \$19,019,190.29        | \$130,046.00      |
| 2013 | 487                  | \$9,796,396.25         | \$67,700.55       |
| 2014 | 537                  | \$15,001,504.11        | \$92,336.88       |
| 2015 | 543                  | \$20,354,406.55        | \$131,158.65      |
| 2016 | 508                  | \$15,173,355.86        | \$67,426.85       |