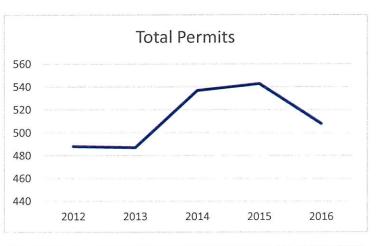

| Year | <b>Total Permits</b> | <b>Total Valuation</b> | <b>Total Fees</b> |
|------|----------------------|------------------------|-------------------|
| 2012 | 488                  | \$19,019,190.29        | \$130,046.00      |
| 2013 | 487                  | \$9,796,396.25         | \$67,700.55       |
| 2014 | 537                  | \$15,001,504.11        | \$92,336.88       |
| 2015 | 543                  | \$20,354,406.55        | \$131,158.65      |
| 2016 | 508                  | \$15,173,355.86        | \$67,426.85       |