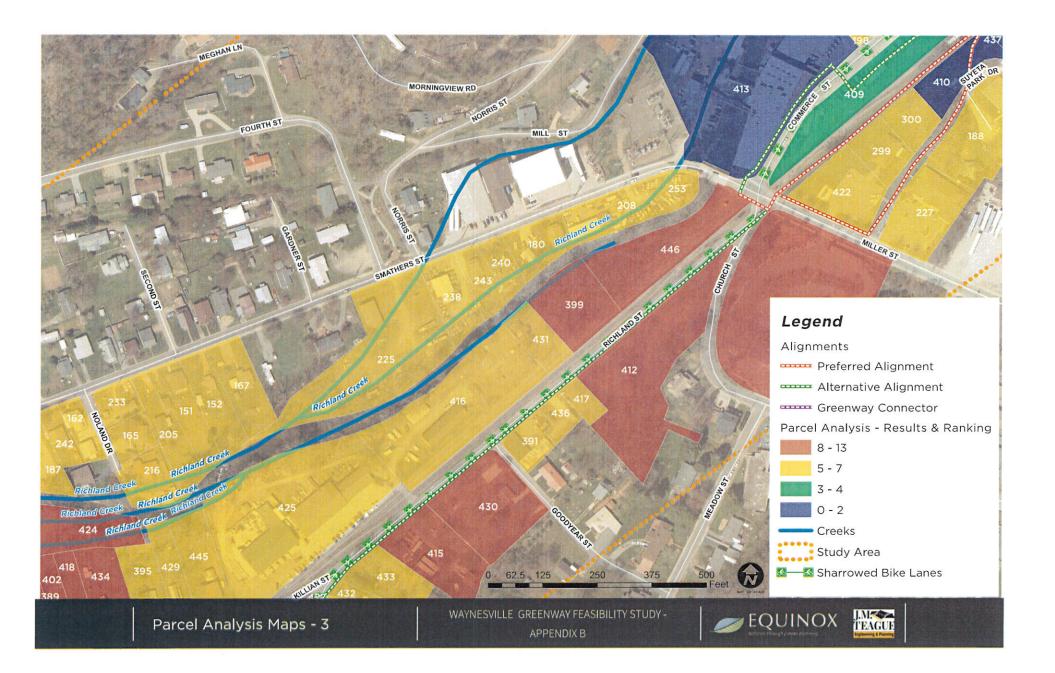

#### PARCEL ANALYSIS

To direct field work and ultimately the location of proposed alignments, a parcel analysis was completed of existing conditions to further identify parameters that should be assessed (See Figure 1). The preference of the stakeholders for the greenway corridor was to analyze potential routes to serve as both a transportation and recreation corridor. Important factors for both were included in the analysis including proximity to population density, potential employers, and concentrations of amenities (See Figures 2—4). Another factor, median income, was assessed for the idea that enhanced access for transportation would be more beneficial to lower income populations. The census data used for this analysis are in large blocks and can be somewhat irrelevant for smaller scaled study areas, so supporting information was reviewed but not ranked. Information including land ownership, proximity to amenities, zoning and future land use, and amenable property owners were ranked by parcel. See Appendix B for a complete set of maps created during this parcel analysis with ranking information listed by parcel.

Figure 1. Parcel Analysis Diagram

#### PARCEL ANALYSIS Evaluation Elements - Higher Total Score Represents Greater Opportunity