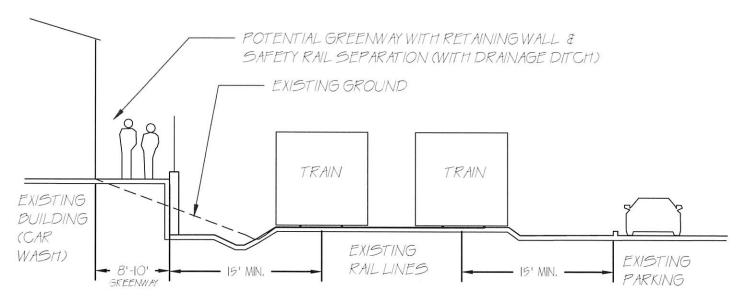

(12) Views down rail corridor show steep bank (left) and parking (right). Parking could be redesigned to include trail on back side but staging area for trains is a conflict (not pictured).

(2nd photo below) View of space and steep bank between rail right-of-way and retaining wall at car wash. Bedrock visible further down corridor within bank.

SECTION 2: The creek in this section is spatially constrained so the most direct route via rail and Town right-of-ways is preferred to reduce landowners involved; however, negotiations with Blue Ridge Southern are imperative which is why this is rated "highly unfavorable"; retaining wall section from Depot Street to VFW will be expensive to construct but also an opportunity to be a one-of-a-kind section with design amenities overlooking a rail line and Frog Level Historic District. See Appendix A for conceptual crosssections for this Rails-with-Trails option.

#### Notes:

- Existing dimensions are delineated from 2015 aerial imagery.
- Dimensioning and minimum offsets shown from rails were based on the precedent project with G&O Rail company is South Knoxville. The company has a rails with trails section and uses the minimum standard of 15' offset from the centerline of the track.