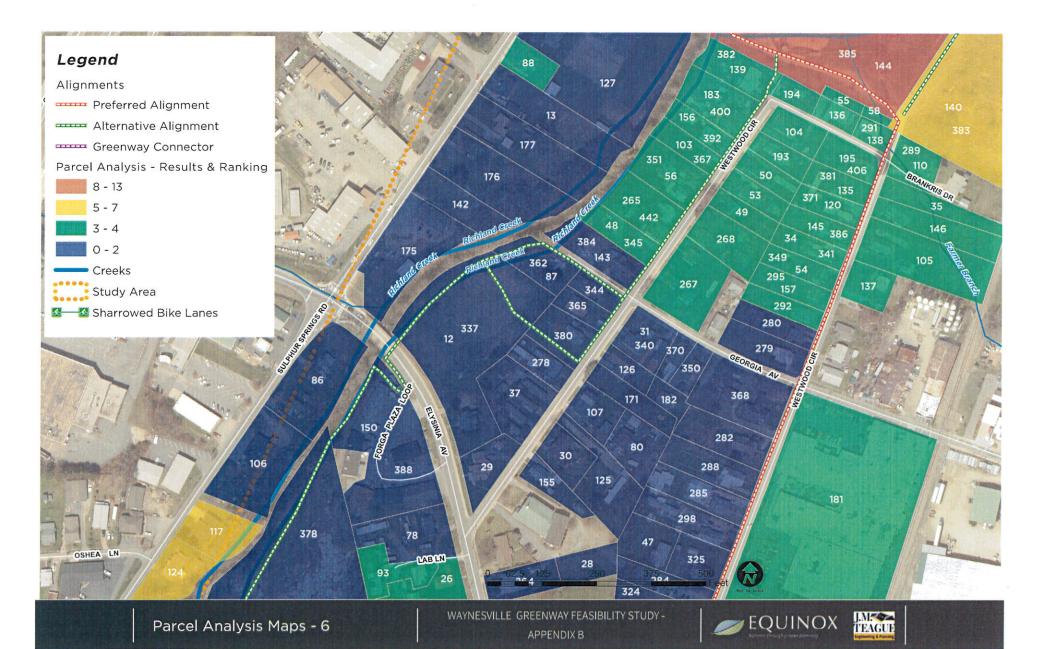

#### PARCEL ANALYSIS

To direct field work and ultimately the location of proposed alignments, a parcel analysis was completed of existing conditions to further identify parameters that should be assessed (See Figure 1). The preference of the stakeholders for the greenway corridor was to analyze potential routes to serve as both a transportation and recreation corridor. Important factors for both were included in the analysis including proximity to population density, potential employers, and concentrations of amenities (See Figures 2—4). Another factor, median income, was assessed for the idea that enhanced access for transportation would be more beneficial to lower income populations. The census data used for this analysis are in large blocks and can be somewhat irrelevant for smaller scaled study areas, so supporting information was reviewed but not ranked. Information including land ownership, proximity to amenities, zoning and future land use, and amenable property owners were ranked by parcel. See Appendix B for a complete set of maps created during this parcel analysis with ranking information listed by parcel.

Figure 1. Parcel Analysis Diagram

#### PARCEL ANALYSIS Evaluation Elements - Higher Total Score Represents Greater Opportunity