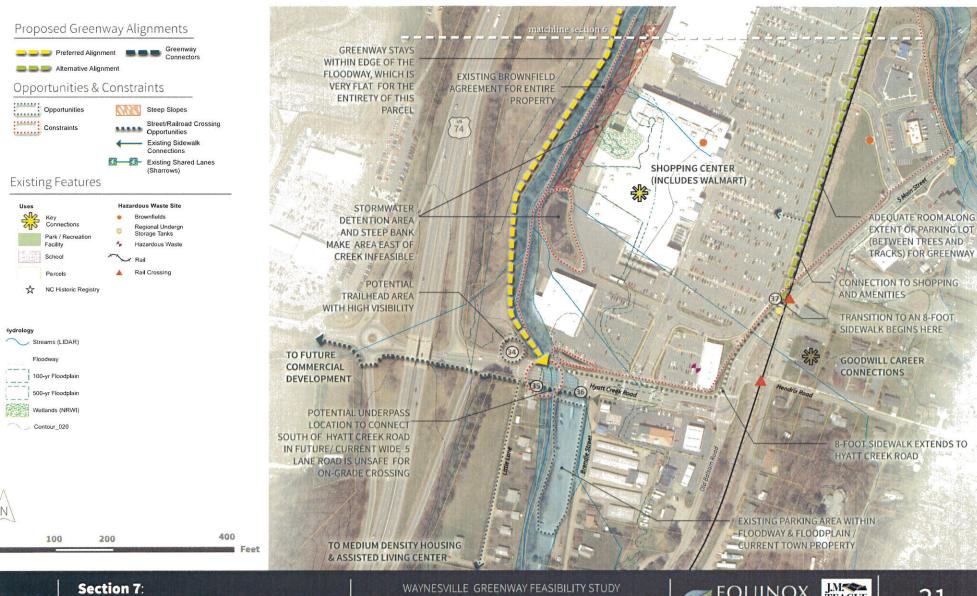

# Map Section 7

# Walmart to Hyatt Creek Road

### **Opportunities and Constraints Notes:**

(34) Flat undeveloped space between US74 and Richland Creek connect to shopping center (from Hyatt Creek Road). Existing driveway with striping to parcel. Connection to shopping center via sidewalk network noted (at edge of property, not continuous).

Trailhead and parking opportunity. Location is highly visible and located at southern terminus to study area make a good location for trailhead; likelihood of development due to desirable location a constraint.

(35) View from Hyatt Creek Road looking down Little Lane with open space/residential narrow street provides dead end access to single family residences.

(36) Wide (5-lane) road with no pedestrian refuge is a crossing constraint on Hyatt Creek Road. Large gravel parking area shown (left) offers potential parking capacity and reconfiguration for trail. Underpass crossing could be an option, undetermined feasibility at site visit (end of study area).

(37) View from Main Street at-grade crossing with rail. View of sidewalk connection and space between rail corridor and parking area an opportunity to further connection (above wall, shown on left).

Walmart to Hyatt Creek Road