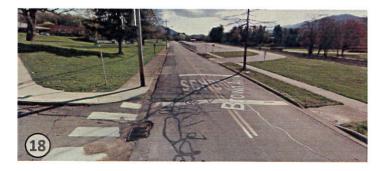

#### **Opportunities and Constraints Notes:**

- (16) View from intersection of Smathers Street and Boyd Avenue. Richland Creek crosses and current Right-of-Way provides access to creek (center of photo on left). View at potential crossing location on Boyd Avenue from Right-of-Way. Sidewalks on both sides noted.
- (17) Smathers Street has overhead utilities both sides of street, narrow width. Small residential lots with homes near top of bank and in floodway.
- (18) Boyd Avenue and Brown Avenue, near at-grade rail crossing. Crosswalks and sidewalks present, plans in works for complete street improvements on Brown Avenue offer potential pedestrian component.
- (19) Existing asphalt path that connects to Waynesville Middle School from Killian Street community and students use on a regular basis.