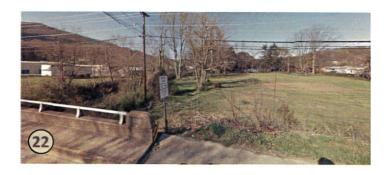

(22) View of undeveloped part of parcel along Richland Creek with direct views (from Elysinia Avenue). Other parcels adjacent to creek are have structures and/or houses within floodway (not pictured).