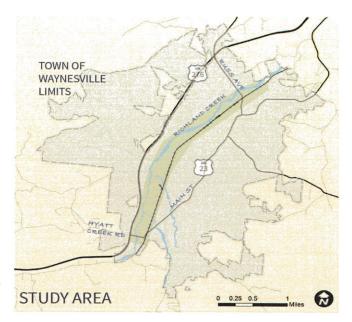

#### The Study Area

The study area begins near Hyatt Creek Road (BiLo) and ends at Hyatt Creek Road (Walmart) which is approximately 3-1/4 linear miles. The study area includes Richland Creek, the Frog Level Historic District, Waynesville Middle School, and Hazelwood Park.