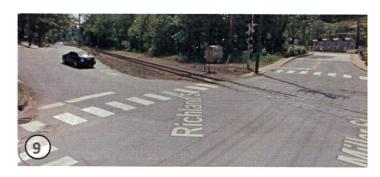

Opportunity on opposite side of tracks (left)potential space between parking lot and rail line on opposite site, parking circulation would need to be verified.

- 8) Water Street spatially constrained for greenway or shared use—if possible to make 1-way, could be possibility. Existing sidewalk noted.
- (9) Intersection at Miller Street and Richland Street—wide intersection, current crosswalks and at-grade rail crossing. NW of VFW.
- (10) Existing at-grade rail crossing from Richard Street with views to Richland Creek, existing fence around industrial use.