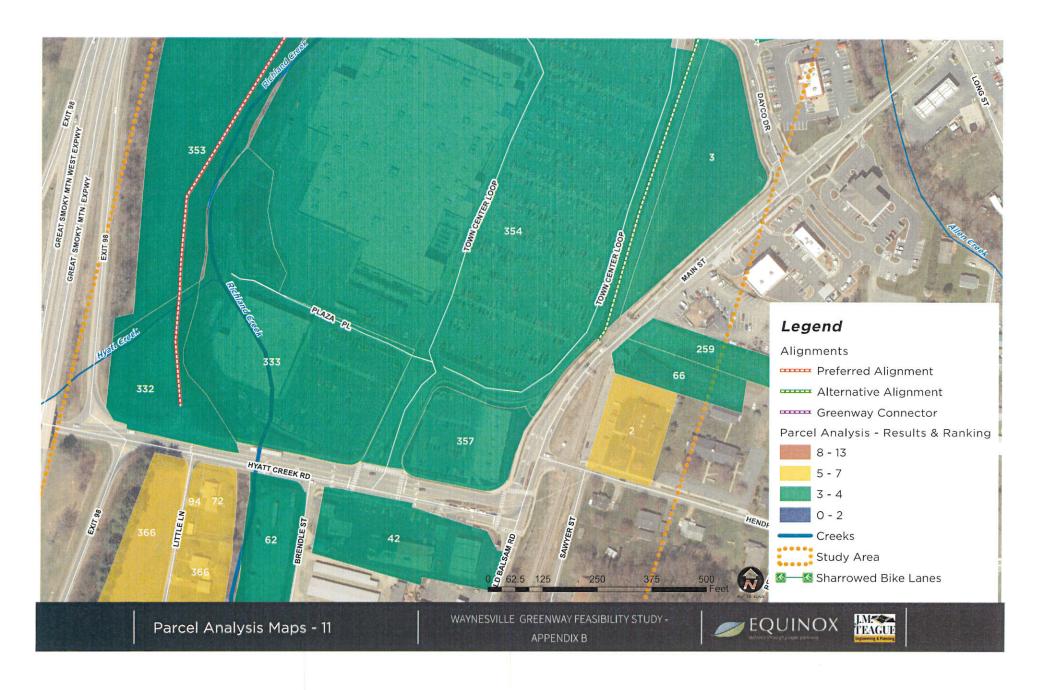

#### PARCEL ANALYSIS

To direct field work and ultimately the location of proposed alignments, a parcel analysis was completed of existing conditions to further identify parameters that should be assessed (See Figure 1). The preference of the stakeholders for the greenway corridor was to analyze potential routes to serve as both a transportation and recreation corridor. Important factors for both were included in the analysis including proximity to population density, potential employers, and concentrations of amenities (See Figures 2—4). Another factor, median income, was assessed for the idea that enhanced access for transportation would be more beneficial to lower income populations. The census data used for this analysis are in large blocks and can be somewhat irrelevant for smaller scaled study areas, so supporting information was reviewed but not ranked. Information including land ownership, proximity to amenities, zoning and future land use, and amenable property owners were ranked by parcel. See Appendix B for a complete set of maps created during this parcel analysis with ranking information listed by parcel.

Figure 1. Parcel Analysis Diagram

#### PARCEL ANALYSIS Evaluation Elements - Higher Total Score Represents Greater Opportunity