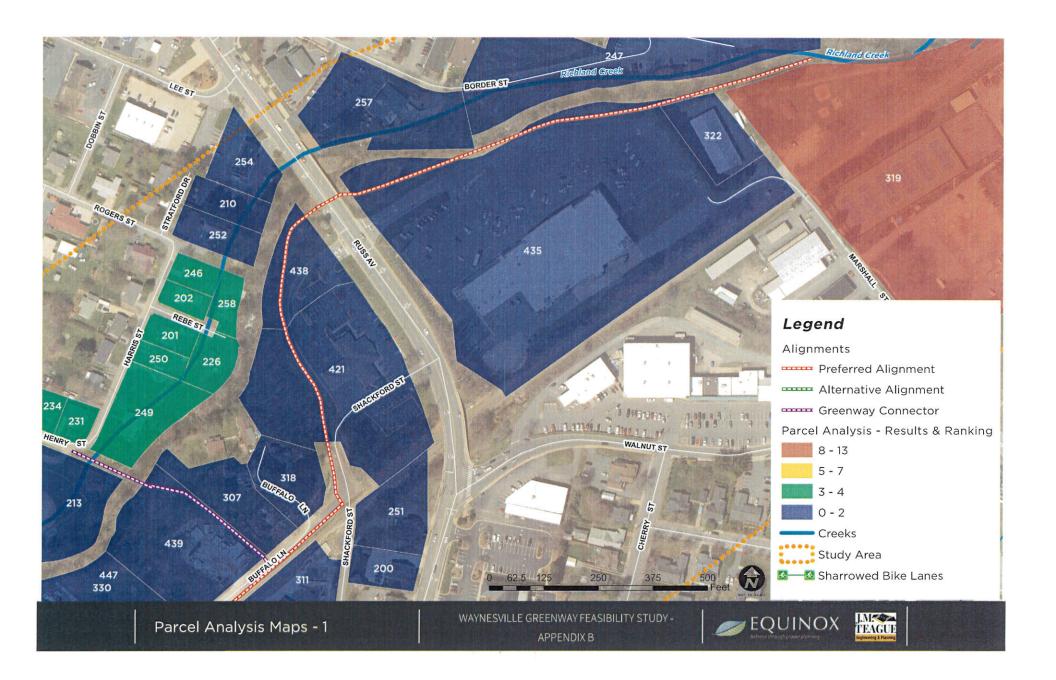

#### PARCEL ANALYSIS

To direct field work and ultimately the location of proposed alignments, a parcel analysis was completed of existing conditions to further identify parameters that should be assessed (See Figure 1). The preference of the stakeholders for the greenway corridor was to analyze potential routes to serve as both a transportation and recreation corridor. Important factors for both were included in the analysis including proximity to population density, potential employers, and concentrations of amenities (See Figures 2—4). Another factor, median income, was assessed for the idea that enhanced access for transportation would be more beneficial to lower income populations. The census data used for this analysis are in large blocks and can be somewhat irrelevant for smaller scaled study areas, so supporting information was reviewed but not ranked. Information including land ownership, proximity to amenities, zoning and future land use, and amenable property owners were ranked by parcel. See Appendix B for a complete set of maps created during this parcel analysis with ranking information listed by parcel.

#### Route Selection

The preferred route was chosen based on project goals, existing conditions, opportunities and constraints, and parcel analysis ranking of the study area. Maintaining the alignment along Richland Creek was preferable but not feasible in all sections where significant constraints to constructibility where encountered. Where this occurred, an alternative alignment is shown. The preferred and alternative alignments are shown on Opportunities, Constraints & Preliminary Design Maps by sections 1-7. The Greenway Feasibility Ranking Matrix exhibits a comparison of each section of the study area at the end of Part B.