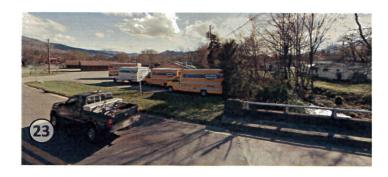

(23) Opposite side of bridge on Elysinia Avenue looking south. Underpass crossing potential here although ramp would be needed to get down to creek and existing parking lot would need to be decreased to fit.

Sight lines at potential crossing here are not optimal for safe on-grade crossing; traffic calming would be necessary.

(24) View of junk yard with 10' security fence along property (view from northern tip of parcel). Existing use within the floodway throughout large parcel are significant constraint to access along creek unless landowner is amenable. Constraints along this property makes section less desirable.