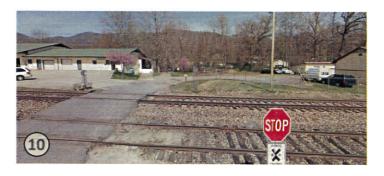

Opportunity on opposite side of tracks (left)potential space between parking lot and rail line on opposite site, parking circulation would need to be verified.

- 8) Water Street spatially constrained for greenway or shared use—if possible to make 1-way, could be possibility. Existing sidewalk noted.
- (9) Intersection at Miller Street and Richland Street—wide intersection, current crosswalks and at-grade rail crossing. NW of VFW.
- (10) Existing at-grade rail crossing from Richard Street with views to Richland Creek, existing fence around industrial use.