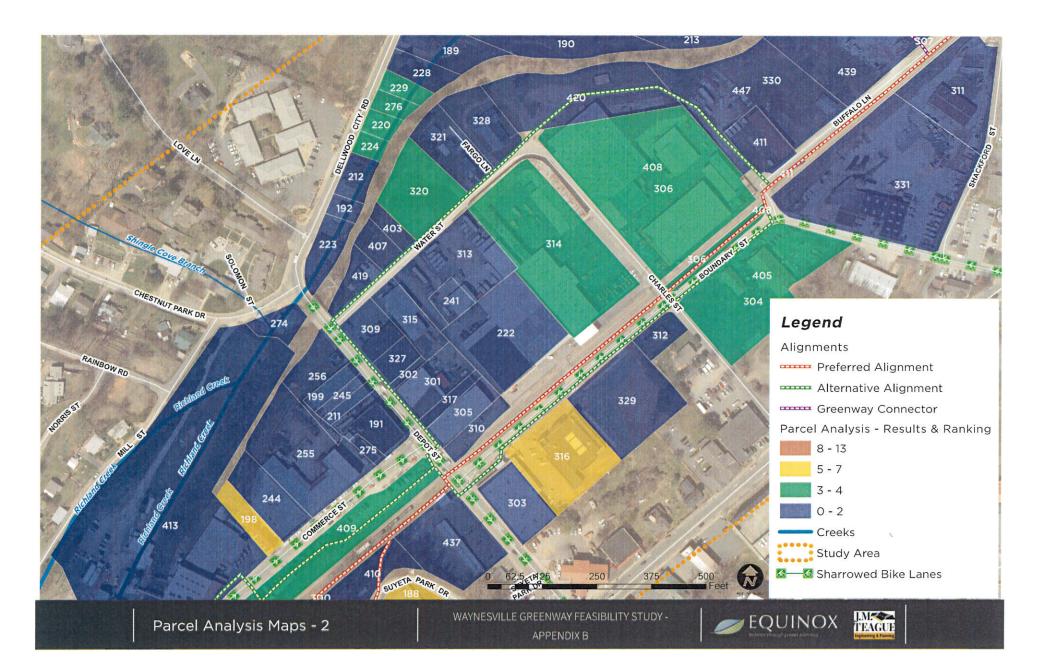

#### PARCEL ANALYSIS

To direct field work and ultimately the location of proposed alignments, a parcel analysis was completed of existing conditions to further identify parameters that should be assessed (See Figure 1). The preference of the stakeholders for the greenway corridor was to analyze potential routes to serve as both a transportation and recreation corridor. Important factors for both were included in the analysis including proximity to population density, potential employers, and concentrations of amenities (See Figures 2—4). Another factor, median income, was assessed for the idea that enhanced access for transportation would be more beneficial to lower income populations. The census data used for this analysis are in large blocks and can be somewhat irrelevant for smaller scaled study areas, so supporting information was reviewed but not ranked. Information including land ownership, proximity to amenities, zoning and future land use, and amenable property owners were ranked by parcel. See Appendix B for a complete set of maps created during this parcel analysis with ranking information listed by parcel.

#### Route Selection

The preferred route was chosen based on project goals, existing conditions, opportunities and constraints, and parcel analysis ranking of the study area. Maintaining the alignment along Richland Creek was preferable but not feasible in all sections where significant constraints to constructibility where encountered. Where this occurred, an alternative alignment is shown. The preferred and alternative alignments are shown on Opportunities, Constraints & Preliminary Design Maps by sections 1-7. The Greenway Feasibility Ranking Matrix exhibits a comparison of each section of the study area at the end of Part B.