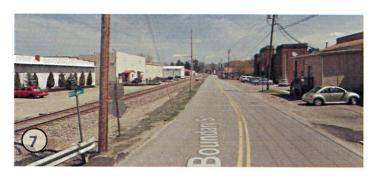

#### **Opportunities and Constraints Notes:**

- (6) View down rail line next to Boundary Street (warehouse on left, Rec Center on right outside of picture). Available unused space adjacent to rail Right-of-Way on left and ditch on right adjacent to road.
- (7) Rail right-of-way: View down Boundary Street from Depot Street intersection. Opportunities for greenway where existing ditch exists(between road and rail line). Stormwater would need to be accounted for—currently travels along ditch.