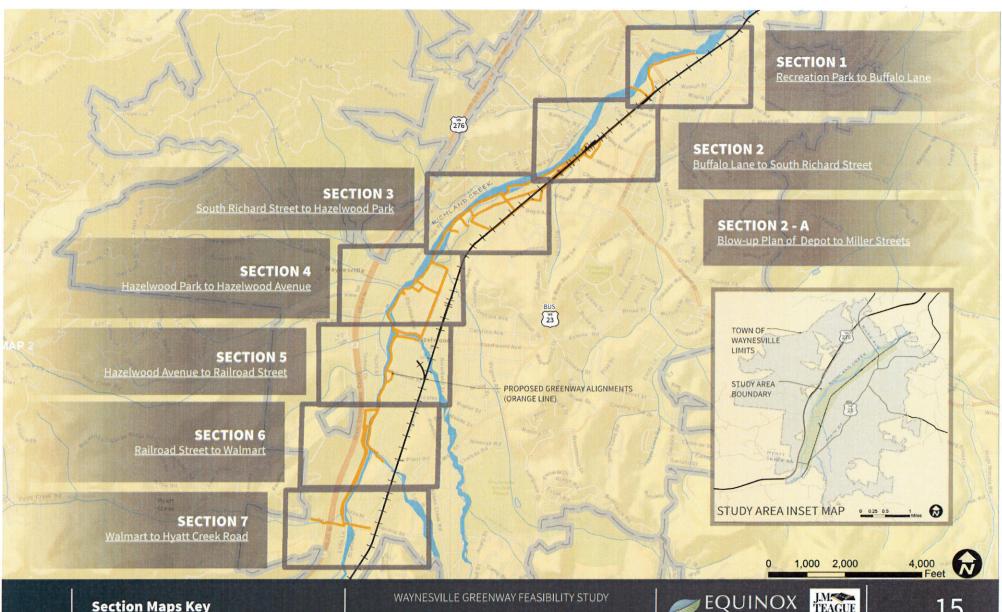

#### Map Section 1 -

#### Recreation Park to Buffalo Lane

#### **Opportunities and Constraints Notes:**

- (1) Connection to Recreation Park and existing greenway likely via Marshall Street at this location. Existing storage units (left) and parking along top of bank leave inadequate room for connection (not shown).
- (2) Existing Russ Avenue bridge, height feasible for underpass however section would flood during periods of high water. Current plans for replacement of bridge should include exploration of underpass option.