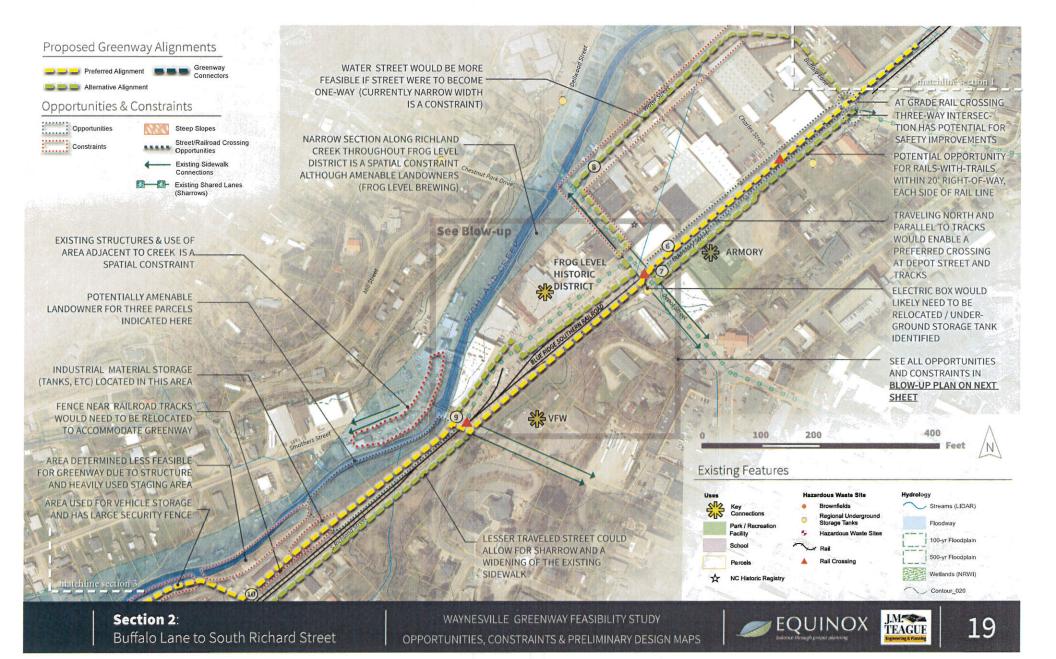

#### Map Section 2 -

#### Buffalo Lane to South Richard Street

#### **Opportunities and Constraints Notes:**

- (6) View down rail line next to Boundary Street (warehouse on left, Rec Center on right outside of picture). Available unused space adjacent to rail Right-of-Way on left and ditch on right adjacent to road.
- (7) Rail right-of-way: View down Boundary Street from Depot Street intersection. Opportunities for greenway where existing ditch exists(between road and rail line). Stormwater would need to be accounted for—currently travels along ditch.

Opportunity on opposite side of tracks (left)potential space between parking lot and rail line on opposite site, parking circulation would need to be verified.

- 8) Water Street spatially constrained for greenway or shared use—if possible to make 1-way, could be possibility. Existing sidewalk noted.
- (9) Intersection at Miller Street and Richland Street—wide intersection, current crosswalks and at-grade rail crossing. NW of VFW.
- (10) Existing at-grade rail crossing from Richard Street with views to Richland Creek, existing fence around industrial use.