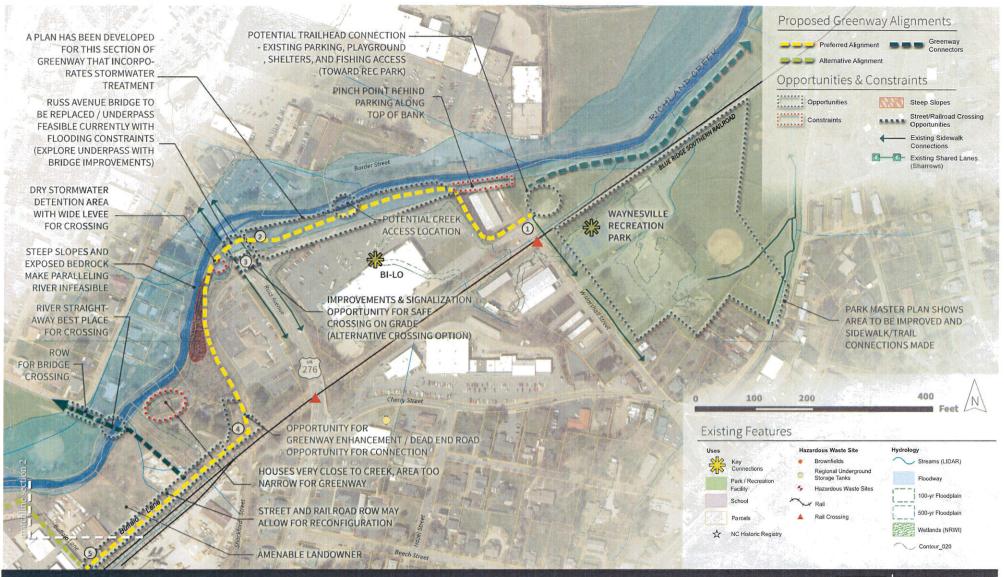

# PART B. OPPORTUNITIES, CONSTRAINTS & PRELIMINARY DESIGN Preliminary Design - Preferred & Alternative Alignments

#### Route Selection

The preferred route was chosen based on project goals, existing conditions, opportunities and constraints, and parcel analysis ranking of the study area. Maintaining the alignment along Richland Creek was preferable but not feasible in all sections where significant constraints to constructibility where encountered. Where this occurred, an alternative alignment is shown. The preferred and alternative alignments are shown on Opportunities, Constraints & Preliminary Design Maps by sections 1-7. The Greenway Feasibility Ranking Matrix exhibits a comparison of each section of the study area at the end of Part B.

| Section 1  | Recreation Park to Buffalo Lane        |
|------------|----------------------------------------|
| Section 2  | Buffalo Lane to South Richard Street   |
| Section 2A | Blow-up of Depot to Miller Streets     |
| Section 3  | South Richard Street to Hazelwood Park |
| Section 4  | Hazelwood Park to Hazelwood Avenue     |
| Section 5  | Hazelwood Avenue to Railroad Street    |
| Section 6  | Railroad Street to Walmart             |
| Section 7  | Walmart to Hyatt Creek Road            |

#### Map Section 1 -

#### Recreation Park to Buffalo Lane

#### **Opportunities and Constraints Notes:**

- (1) Connection to Recreation Park and existing greenway likely via Marshall Street at this location. Existing storage units (left) and parking along top of bank leave inadequate room for connection (not shown).
- (2) Existing Russ Avenue bridge, height feasible for underpass however section would flood during periods of high water. Current plans for replacement of bridge should include exploration of underpass option.

Current greenway plan for Bi-Lo section below shows greenway between parking and creek (not shown). Plan shows removal of existing excess asphalt with combination of stormwater treatment/potential for creek access in this location.

- (3) View down Russ Avenue at stop light from BiLo entrance. A signalized crossing on grade would be necessary at busy intersection
- (4) Existing unopened right-of-way below Wells Fargo (current dead end) is opportunity for connection to Russ Avenue.
- (5) Existing active rail line with adequate right-ofway provides direct connection with improvements. Opportunities for on-road shared path or striped bike lane (resurfacing needed) along Buffalo Lane.