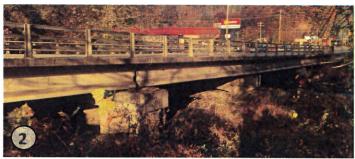

- (3) View down Russ Avenue at stop light from BiLo entrance. A signalized crossing on grade would be necessary at busy intersection
- (4) Existing unopened right-of-way below Wells Fargo (current dead end) is opportunity for connection to Russ Avenue.
- (5) Existing active rail line with adequate right-ofway provides direct connection with improvements. Opportunities for on-road shared path or striped bike lane (resurfacing needed) along Buffalo Lane.