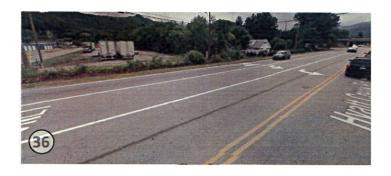

(35) View from Hyatt Creek Road looking down Little Lane with open space/residential narrow street provides dead end access to single family residences.

(36) Wide (5-lane) road with no pedestrian refuge is a crossing constraint on Hyatt Creek Road. Large gravel parking area shown (left) offers potential parking capacity and reconfiguration for trail. Underpass crossing could be an option, undetermined feasibility at site visit (end of study area).

(37) View from Main Street at-grade crossing with rail. View of sidewalk connection and space between rail corridor and parking area an opportunity to further connection (above wall, shown on left).

Walmart to Hyatt Creek Road