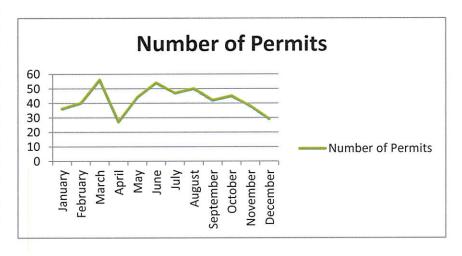

FY 2015-2016 was a very active year for Development Services. The Ingles Conditional District and Chick Filet Projects on Russ Avenue, along with remodels of Kentucky Fried Chicken and Arby's, created a spike in Valuation and Building Fees for the Calendar year of 2015 when those building permits were submitted and those fees collected.

This FY will see two large development projects on the horizon which will impact this fiscal year (if permitted prior to June 30):

- Ingles' redevelopment of their #58 Store on Brown Avenue
   Estimated building permit fee \$21,633.30
- "Waynesville Pavillion" Shopping Center at the corner of Russ Avenue and Frazier.
   Estimated building permit fee of \$15,900.00

Data on building permits, fees and valuations of permitted projects are provided.

| MONTH     | <b>Number of Permits</b> | Valuation       | Fees        |
|-----------|--------------------------|-----------------|-------------|
| January   | 36                       | \$1,477,240.00  | \$4,081.00  |
| February  | 40                       | \$2,488,457.00  | \$4,863.00  |
| March     | 56                       | \$1,706,000.00  | \$7,892.45  |
| April     | 27                       | \$1,513,313.00  | \$7,232.75  |
| May       | 44                       | \$773,453.84    | \$6,044.80  |
| June      | 54                       | \$603,156.00    | \$7,191.60  |
| July      | 47                       | \$828,174.00    | \$6,351.60  |
| August    | 50                       | \$1,795,404.12  | \$7,638.55  |
| September | 42                       | \$1,634,430.58  | \$4,125.60  |
| October   | 45                       | \$911,741.00    | \$4,681.00  |
| November  | 38                       | \$874,405.00    | \$5,040.50  |
| December  | 29                       | \$567,581.32    | \$2,284.00  |
| TOTAL     | 508                      | \$15,173,355.86 | \$67,426.85 |