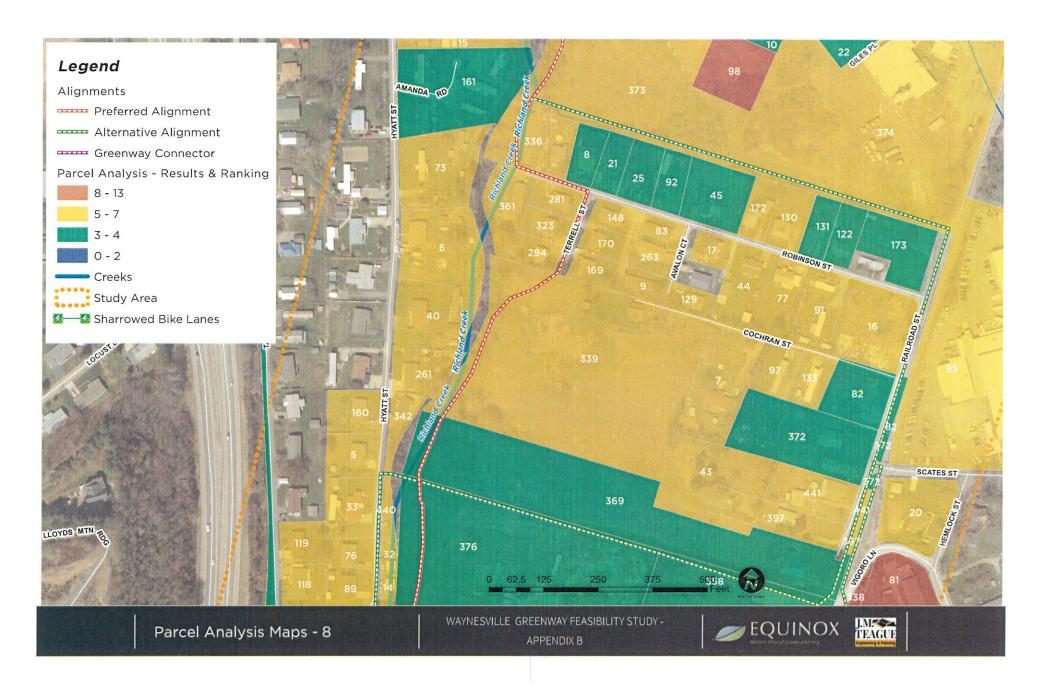

#### PARCEL ANALYSIS

To direct field work and ultimately the location of proposed alignments, a parcel analysis was completed of existing conditions to further identify parameters that should be assessed (See Figure 1). The preference of the stakeholders for the greenway corridor was to analyze potential routes to serve as both a transportation and recreation corridor. Important factors for both were included in the analysis including proximity to population density, potential employers, and concentrations of amenities (See Figures 2—4). Another factor, median income, was assessed for the idea that enhanced access for transportation would be more beneficial to lower income populations. The census data used for this analysis are in large blocks and can be somewhat irrelevant for smaller scaled study areas, so supporting information was reviewed but not ranked. Information including land ownership, proximity to amenities, zoning and future land use, and amenable property owners were ranked by parcel. See Appendix B for a complete set of maps created during this parcel analysis with ranking information listed by parcel.

Figure 1. Parcel Analysis Diagram

#### PARCEL ANALYSIS Evaluation Elements - Higher Total Score Represents Greater Opportunity

### PARCEL ANALYSIS

# Evaluation Elements - Higher Total Score Represents Greater Opportunity