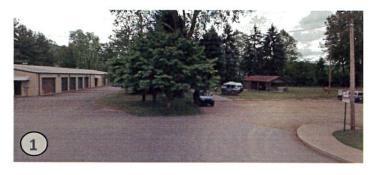

#### Map Section 1 -

#### Recreation Park to Buffalo Lane

#### **Opportunities and Constraints Notes:**

- (1) Connection to Recreation Park and existing greenway likely via Marshall Street at this location. Existing storage units (left) and parking along top of bank leave inadequate room for connection (not shown).
- (2) Existing Russ Avenue bridge, height feasible for underpass however section would flood during periods of high water. Current plans for replacement of bridge should include exploration of underpass option.