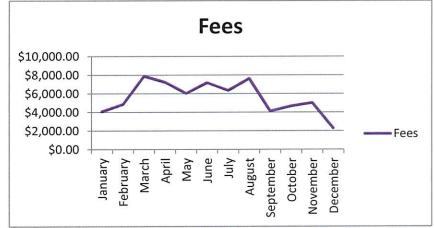

FY 2015-2016 was a very active year for Development Services. The Ingles Conditional District and Chick Filet Projects on Russ Avenue, along with remodels of Kentucky Fried Chicken and Arby's, created a spike in Valuation and Building Fees for the Calendar year of 2015 when those building permits were submitted and those fees collected.

This FY will see two large development projects on the horizon which will impact this fiscal year (if permitted prior to June 30):

- Ingles' redevelopment of their #58 Store on Brown Avenue
   Estimated building permit fee \$21,633.30
- "Waynesville Pavillion" Shopping Center at the corner of Russ Avenue and Frazier.
   Estimated building permit fee of \$15,900.00

Data on building permits, fees and valuations of permitted projects are provided.

| MONTH     | <b>Number of Permits</b> | Valuation       | Fees        |
|-----------|--------------------------|-----------------|-------------|
| January   | 36                       | \$1,477,240.00  | \$4,081.00  |
| February  | 40                       | \$2,488,457.00  | \$4,863.00  |
| March     | 56                       | \$1,706,000.00  | \$7,892.45  |
| April     | 27                       | \$1,513,313.00  | \$7,232.75  |
| May       | 44                       | \$773,453.84    | \$6,044.80  |
| June      | 54                       | \$603,156.00    | \$7,191.60  |
| July      | 47                       | \$828,174.00    | \$6,351.60  |
| August    | 50                       | \$1,795,404.12  | \$7,638.55  |
| September | 42                       | \$1,634,430.58  | \$4,125.60  |
| October   | 45                       | \$911,741.00    | \$4,681.00  |
| November  | 38                       | \$874,405.00    | \$5,040.50  |
| December  | 29                       | \$567,581.32    | \$2,284.00  |
| TOTAL     | 508                      | \$15,173,355.86 | \$67,426.85 |