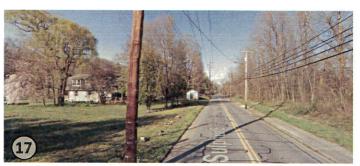

#### **Opportunities and Constraints Notes:**

- (16) View from intersection of Smathers Street and Boyd Avenue. Richland Creek crosses and current Right-of-Way provides access to creek (center of photo on left). View at potential crossing location on Boyd Avenue from Right-of-Way. Sidewalks on both sides noted.
- (17) Smathers Street has overhead utilities both sides of street, narrow width. Small residential lots with homes near top of bank and in floodway.
- (18) Boyd Avenue and Brown Avenue, near at-grade rail crossing. Crosswalks and sidewalks present, plans in works for complete street improvements on Brown Avenue offer potential pedestrian component.
- (19) Existing asphalt path that connects to Waynesville Middle School from Killian Street community and students use on a regular basis.