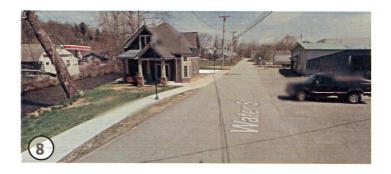

Opportunity on opposite side of tracks (left)potential space between parking lot and rail line on opposite site, parking circulation would need to be verified.

- 8) Water Street spatially constrained for greenway or shared use—if possible to make 1-way, could be possibility. Existing sidewalk noted.
- (9) Intersection at Miller Street and Richland Street—wide intersection, current crosswalks and at-grade rail crossing. NW of VFW.
- (10) Existing at-grade rail crossing from Richard Street with views to Richland Creek, existing fence around industrial use.