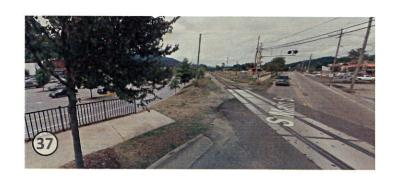

(37) View from Main Street at-grade crossing with rail. View of sidewalk connection and space between rail corridor and parking area an opportunity to further connection (above wall, shown on left).

Walmart to Hyatt Creek Road