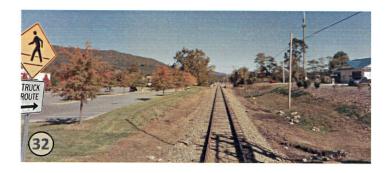

(33) End of Tarheel Drive with connection to private property (undeveloped) adjacent to Richland Creek. Narrow road width however traffic not an issue on dead end street. Gate at edge of property line noted. Quiet residential area.

This section, from Tarheel to the Hyatt Creek Road, is long stretch of undeveloped, natural land. Some noise from highway noted.