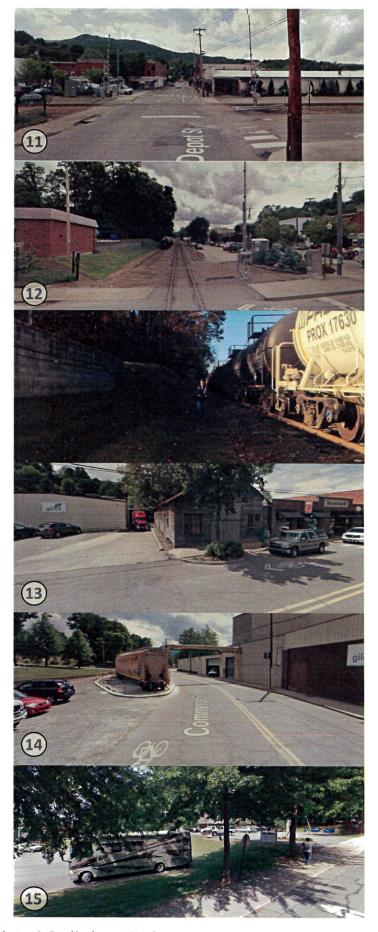

#### **Opportunities and Constraints Notes:**

(11) View down Depot Street to Frog Level District. Existing "sharrow" noted as current connection. View of rail arms (also noted underground storage tank).

(12) Views down rail corridor show steep bank (left) and parking (right). Parking could be redesigned to include trail on back side but staging area for trains is a conflict (not pictured).

(2nd photo below) View of space and steep bank between rail right-of-way and retaining wall at car wash. Bedrock visible further down corridor within bank.

This area is an opportunity for a unique section of greenway with rail component and historic district—destination greenway with amenities to take advantage of history of Town and influence of rail. Good sightlines from elevated right-of-way down into historic district.

(13) Existing business off Commerce Street with inadequate space to access Richland Creek (behind buildings).

(14) View at potential conflict on Commerce Street with existing industrial use, witnessed trucks parked on sidewalk and slowed traffic during site visit. Existing "sharrow" noted.

(15) View of VFW from Miller Street. Steep bank separates parking area with stairs - greenway through would need retaining walls. Current sidewalk noted, mature trees in landscape.