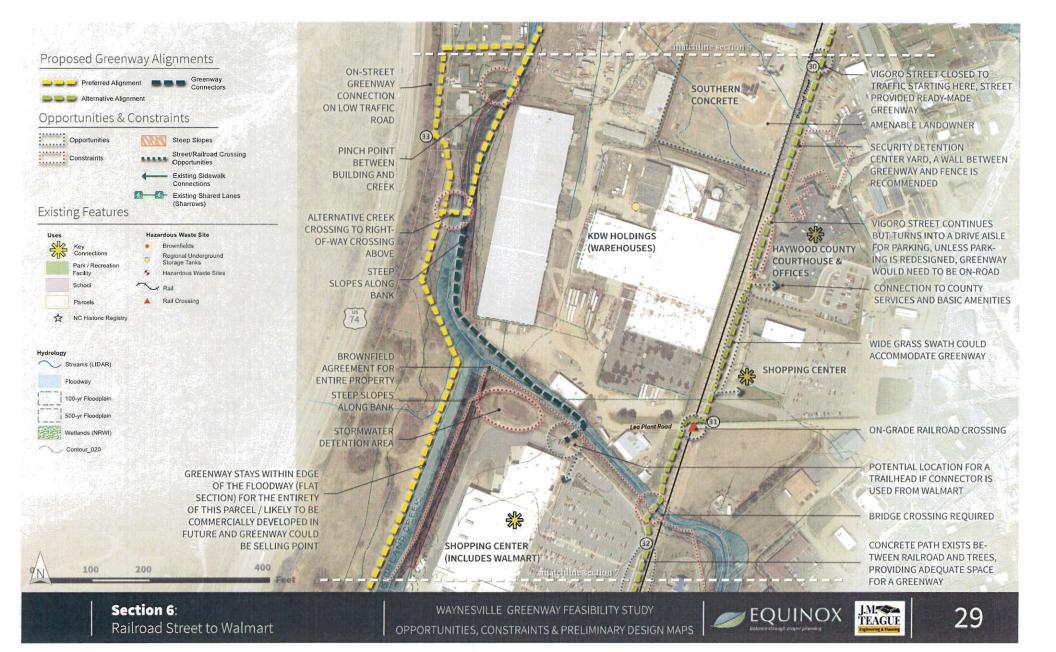

# Map Section 6

# Railroad Street to Walmart

## **Opportunities and Constraints Notes:**

(30) End of Vigoro Street along rail. Existing fence (left) and connection to Courthouse and detention center ahead on left. Nice mountain views along corridor.

(31) Existing at-grade crossing and industrial entrance, feels private but open with good sight lines. View from Lea Plant Road.

(32) View from entrance to Walmart at north end below Richland Creek crossing. Adequate room between rail and parking, minor grade change.

(33) End of Tarheel Drive with connection to private property (undeveloped) adjacent to Richland Creek. Narrow road width however traffic not an issue on dead end street. Gate at edge of property line noted. Quiet residential area.

This section, from Tarheel to the Hyatt Creek Road, is long stretch of undeveloped, natural land. Some noise from highway noted.