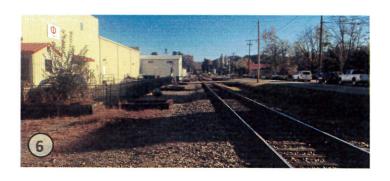

# Map Section 6

# Railroad Street to Walmart

## **Opportunities and Constraints Notes:**

(30) End of Vigoro Street along rail. Existing fence (left) and connection to Courthouse and detention center ahead on left. Nice mountain views along corridor.

(31) Existing at-grade crossing and industrial entrance, feels private but open with good sight lines. View from Lea Plant Road.

(32) View from entrance to Walmart at north end below Richland Creek crossing. Adequate room between rail and parking, minor grade change.

(33) End of Tarheel Drive with connection to private property (undeveloped) adjacent to Richland Creek. Narrow road width however traffic not an issue on dead end street. Gate at edge of property line noted. Quiet residential area.

This section, from Tarheel to the Hyatt Creek Road, is long stretch of undeveloped, natural land. Some noise from highway noted.