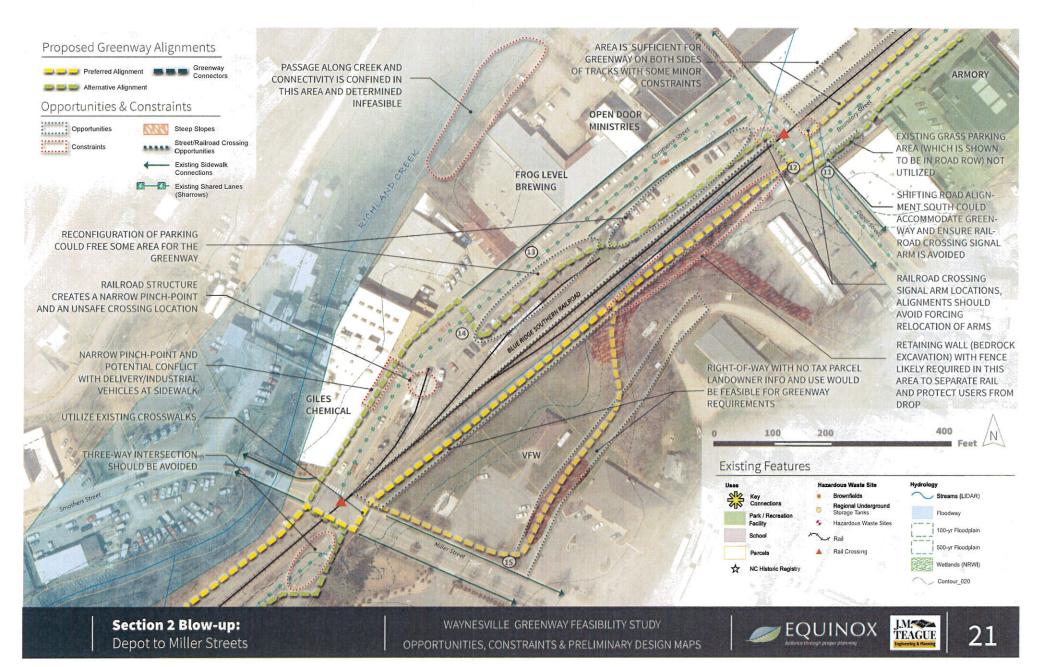

#### Map Section 2A-Blow Up

#### Depot to Miller Streets

#### **Opportunities and Constraints Notes:**

(11) View down Depot Street to Frog Level District. Existing "sharrow" noted as current connection. View of rail arms (also noted underground storage tank).

(12) Views down rail corridor show steep bank (left) and parking (right). Parking could be redesigned to include trail on back side but staging area for trains is a conflict (not pictured).

(2nd photo below) View of space and steep bank between rail right-of-way and retaining wall at car wash. Bedrock visible further down corridor within bank.

This area is an opportunity for a unique section of greenway with rail component and historic district—destination greenway with amenities to take advantage of history of Town and influence of rail. Good sightlines from elevated right-of-way down into historic district.

(13) Existing business off Commerce Street with inadequate space to access Richland Creek (behind buildings).

(14) View at potential conflict on Commerce Street with existing industrial use, witnessed trucks parked on sidewalk and slowed traffic during site visit. Existing "sharrow" noted.