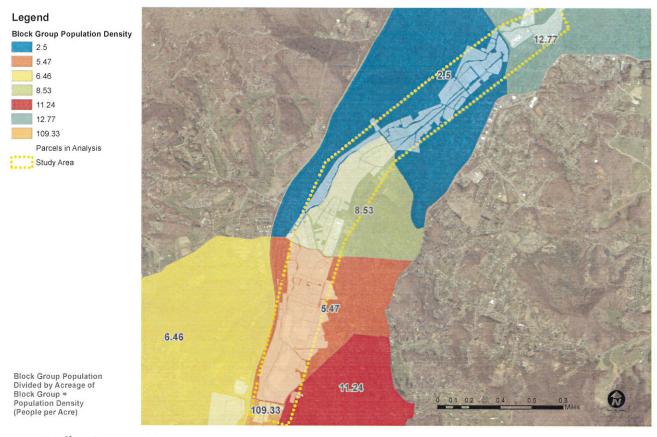

#### POPULATION DENSITY

Greenways should travel through the areas where many people live and work. Source: 2015 Five Year American Community Survey.

#### WILLING PROPERTY OWNER

Weighted based in the idea that parcels owned by known property owners amenable to greenway development present greater opportunity.

Amenable Property Owner: Y=3 N=0

Figure 2. Population Density Map