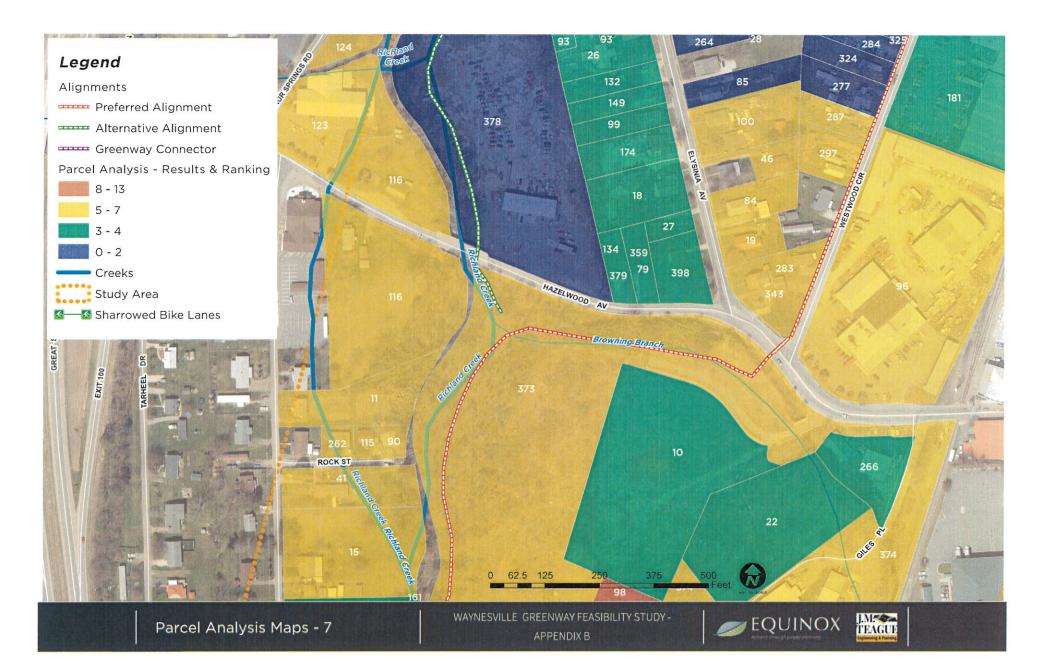

#### PARCEL ANALYSIS

To direct field work and ultimately the location of proposed alignments, a parcel analysis was completed of existing conditions to further identify parameters that should be assessed (See Figure 1). The preference of the stakeholders for the greenway corridor was to analyze potential routes to serve as both a transportation and recreation corridor. Important factors for both were included in the analysis including proximity to population density, potential employers, and concentrations of amenities (See Figures 2—4). Another factor, median income, was assessed for the idea that enhanced access for transportation would be more beneficial to lower income populations. The census data used for this analysis are in large blocks and can be somewhat irrelevant for smaller scaled study areas, so supporting information was reviewed but not ranked. Information including land ownership, proximity to amenities, zoning and future land use, and amenable property owners were ranked by parcel. See Appendix B for a complete set of maps created during this parcel analysis with ranking information listed by parcel.

Figure 1. Parcel Analysis Diagram

#### PARCEL ANALYSIS Evaluation Elements - Higher Total Score Represents Greater Opportunity

### PARCEL ANALYSIS

# Evaluation Elements - Higher Total Score Represents Greater Opportunity