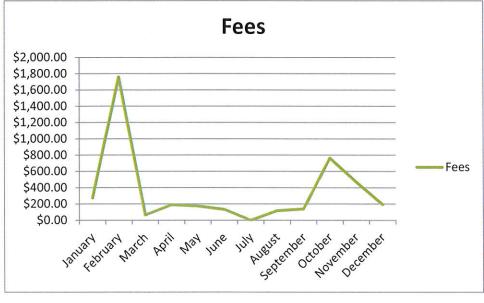

|           | Number of |    |            |
|-----------|-----------|----|------------|
| Month     | Permits   |    | Fees       |
| January   |           | 2  | \$273.20   |
| February  |           | 3  | \$1,758.00 |
| March     |           | 1  | \$64.80    |
| April     |           | 4  | \$191.00   |
| May       |           | 3  | \$174.00   |
| June      |           | 2  | \$133.60   |
| July      |           | 0  | \$0.00     |
| August    |           | 3  | \$116.00   |
| September |           | 2  | \$139.00   |
| October   |           | 5  | \$761.94   |
| November  |           | 4  | \$469.80   |
| December  |           | 1  | \$192.00   |
| Total     |           | 30 | \$4,273.34 |