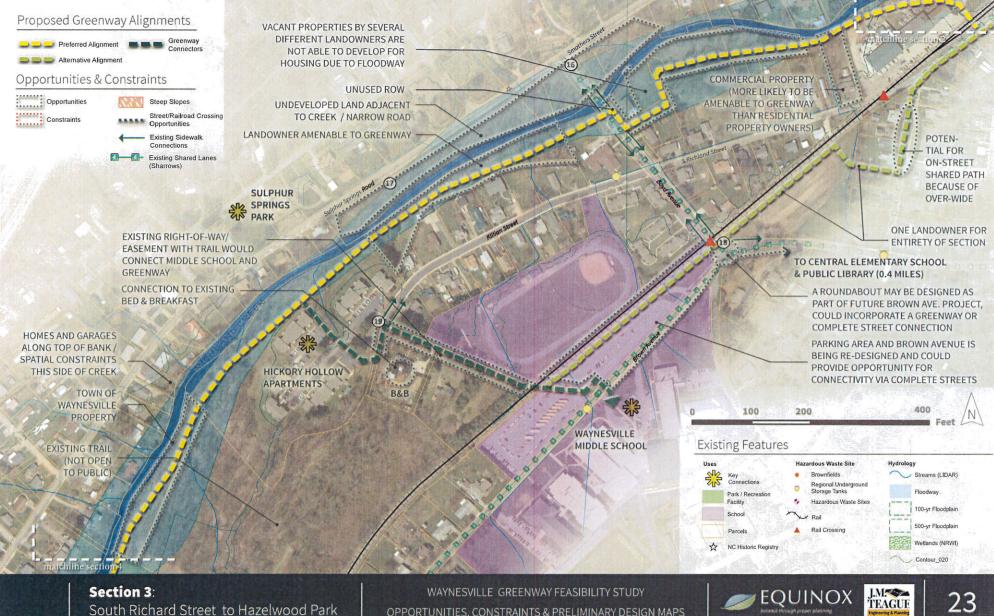

#### Map Section 3

# South Richard Street to Hazelwood Park

#### **Opportunities and Constraints Notes:**

- (16) View from intersection of Smathers Street and Boyd Avenue. Richland Creek crosses and current Right-of-Way provides access to creek (center of photo on left). View at potential crossing location on Boyd Avenue from Right-of-Way. Sidewalks on both sides noted.
- (17) Smathers Street has overhead utilities both sides of street, narrow width. Small residential lots with homes near top of bank and in floodway.
- (18) Boyd Avenue and Brown Avenue, near at-grade rail crossing. Crosswalks and sidewalks present, plans in works for complete street improvements on Brown Avenue offer potential pedestrian component.
- (19) Existing asphalt path that connects to Waynesville Middle School from Killian Street community and students use on a regular basis.