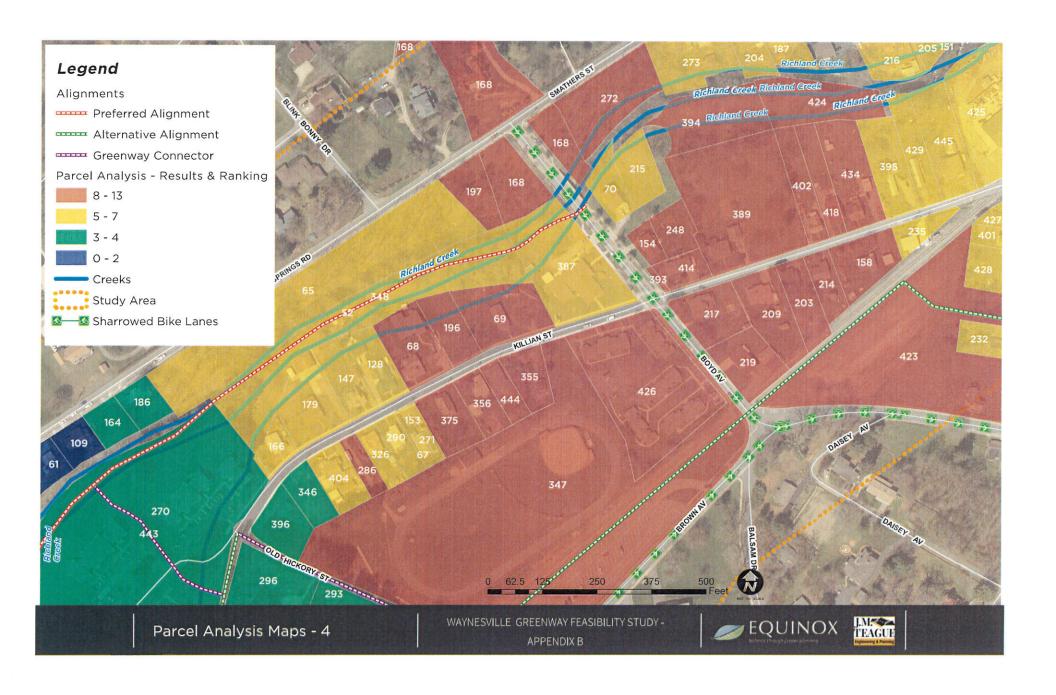

#### PARCEL ANALYSIS

To direct field work and ultimately the location of proposed alignments, a parcel analysis was completed of existing conditions to further identify parameters that should be assessed (See Figure 1). The preference of the stakeholders for the greenway corridor was to analyze potential routes to serve as both a transportation and recreation corridor. Important factors for both were included in the analysis including proximity to population density, potential employers, and concentrations of amenities (See Figures 2—4). Another factor, median income, was assessed for the idea that enhanced access for transportation would be more beneficial to lower income populations. The census data used for this analysis are in large blocks and can be somewhat irrelevant for smaller scaled study areas, so supporting information was reviewed but not ranked. Information including land ownership, proximity to amenities, zoning and future land use, and amenable property owners were ranked by parcel. See Appendix B for a complete set of maps created during this parcel analysis with ranking information listed by parcel.

Figure 1. Parcel Analysis Diagram

#### PARCEL ANALYSIS Evaluation Elements - Higher Total Score Represents Greater Opportunity