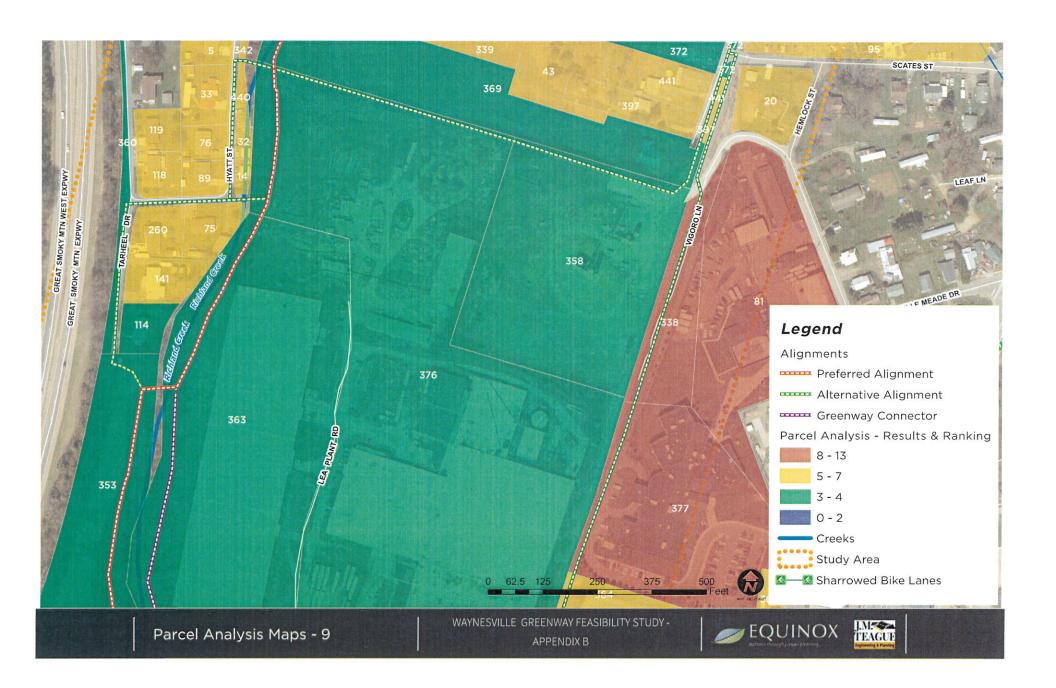

#### PARCEL ANALYSIS

To direct field work and ultimately the location of proposed alignments, a parcel analysis was completed of existing conditions to further identify parameters that should be assessed (See Figure 1). The preference of the stakeholders for the greenway corridor was to analyze potential routes to serve as both a transportation and recreation corridor. Important factors for both were included in the analysis including proximity to population density, potential employers, and concentrations of amenities (See Figures 2—4). Another factor, median income, was assessed for the idea that enhanced access for transportation would be more beneficial to lower income populations. The census data used for this analysis are in large blocks and can be somewhat irrelevant for smaller scaled study areas, so supporting information was reviewed but not ranked. Information including land ownership, proximity to amenities, zoning and future land use, and amenable property owners were ranked by parcel. See Appendix B for a complete set of maps created during this parcel analysis with ranking information listed by parcel.

Figure 1. Parcel Analysis Diagram

#### PARCEL ANALYSIS Evaluation Elements - Higher Total Score Represents Greater Opportunity

### PARCEL ANALYSIS

# Evaluation Elements - Higher Total Score Represents Greater Opportunity