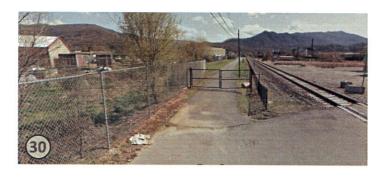

## **Opportunities and Constraints Notes:**

(30) End of Vigoro Street along rail. Existing fence (left) and connection to Courthouse and detention center ahead on left. Nice mountain views along corridor.

(31) Existing at-grade crossing and industrial entrance, feels private but open with good sight lines. View from Lea Plant Road.

(32) View from entrance to Walmart at north end below Richland Creek crossing. Adequate room between rail and parking, minor grade change.