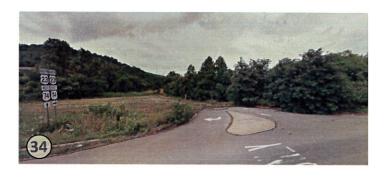

### **Opportunities and Constraints Notes:**

(34) Flat undeveloped space between US74 and Richland Creek connect to shopping center (from Hyatt Creek Road). Existing driveway with striping to parcel. Connection to shopping center via sidewalk network noted (at edge of property, not continuous).

Trailhead and parking opportunity. Location is highly visible and located at southern terminus to study area make a good location for trailhead; likelihood of development due to desirable location a constraint.