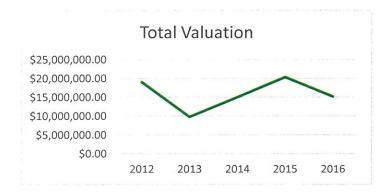

| Year | <b>Total Permits</b> | <b>Total Valuation</b> | <b>Total Fees</b> |
|------|----------------------|------------------------|-------------------|
| 2012 | 488                  | \$19,019,190.29        | \$130,046.00      |
| 2013 | 487                  | \$9,796,396.25         | \$67,700.55       |
| 2014 | 537                  | \$15,001,504.11        | \$92,336.88       |
| 2015 | 543                  | \$20,354,406.55        | \$131,158.65      |
| 2016 | 508                  | \$15,173,355.86        | \$67,426.85       |