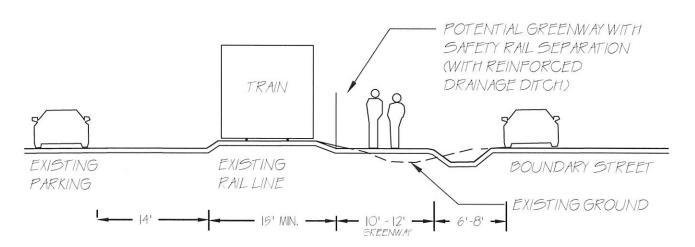

#### Blue Ridge Southern Railroad

The existing rail line is active and runs through the eastern part of the study area and runs from north to south. The associated easement is 40 linear feet across and the route offers a direct connection within the corridor. The rail line currently has no "Rails-with-Trails" projects which are pedestrian trails located within the easement of an active railroad. G&O Rail with Trail in South Knoxville is a precedent project that is referenced for this study to determine feasibility with existing conditions. The company is G&O, a small freight line, which requires a 15 foot offset from the centerline of the track (referenced in Appendix A).

SECTION 2: The creek in this section is spatially constrained so the most direct route via rail and Town right-of-ways is preferred to reduce landowners involved; however, negotiations with Blue Ridge Southern are imperative which is why this is rated "highly unfavorable"; retaining wall section from Depot Street to VFW will be expensive to construct but also an opportunity to be a one-of-a-kind section with design amenities overlooking a rail line and Frog Level Historic District. See Appendix A for conceptual crosssections for this Rails-with-Trails option.

#### Notes:

- Existing dimensions are delineated from 2015 aerial imagery.
- Dimensioning and minimum offsets shown from rails were based on the precedent project with G&O Rail company is South Knoxville. The company has a rails with trails section and uses the minimum standard of 15' offset from the centerline of the track.