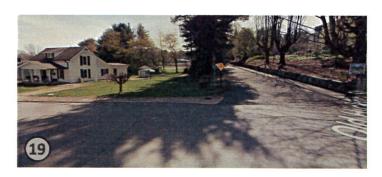

#### **Opportunities and Constraints Notes:**

- (16) View from intersection of Smathers Street and Boyd Avenue. Richland Creek crosses and current Right-of-Way provides access to creek (center of photo on left). View at potential crossing location on Boyd Avenue from Right-of-Way. Sidewalks on both sides noted.
- (17) Smathers Street has overhead utilities both sides of street, narrow width. Small residential lots with homes near top of bank and in floodway.
- (18) Boyd Avenue and Brown Avenue, near at-grade rail crossing. Crosswalks and sidewalks present, plans in works for complete street improvements on Brown Avenue offer potential pedestrian component.
- (19) Existing asphalt path that connects to Waynesville Middle School from Killian Street community and students use on a regular basis.