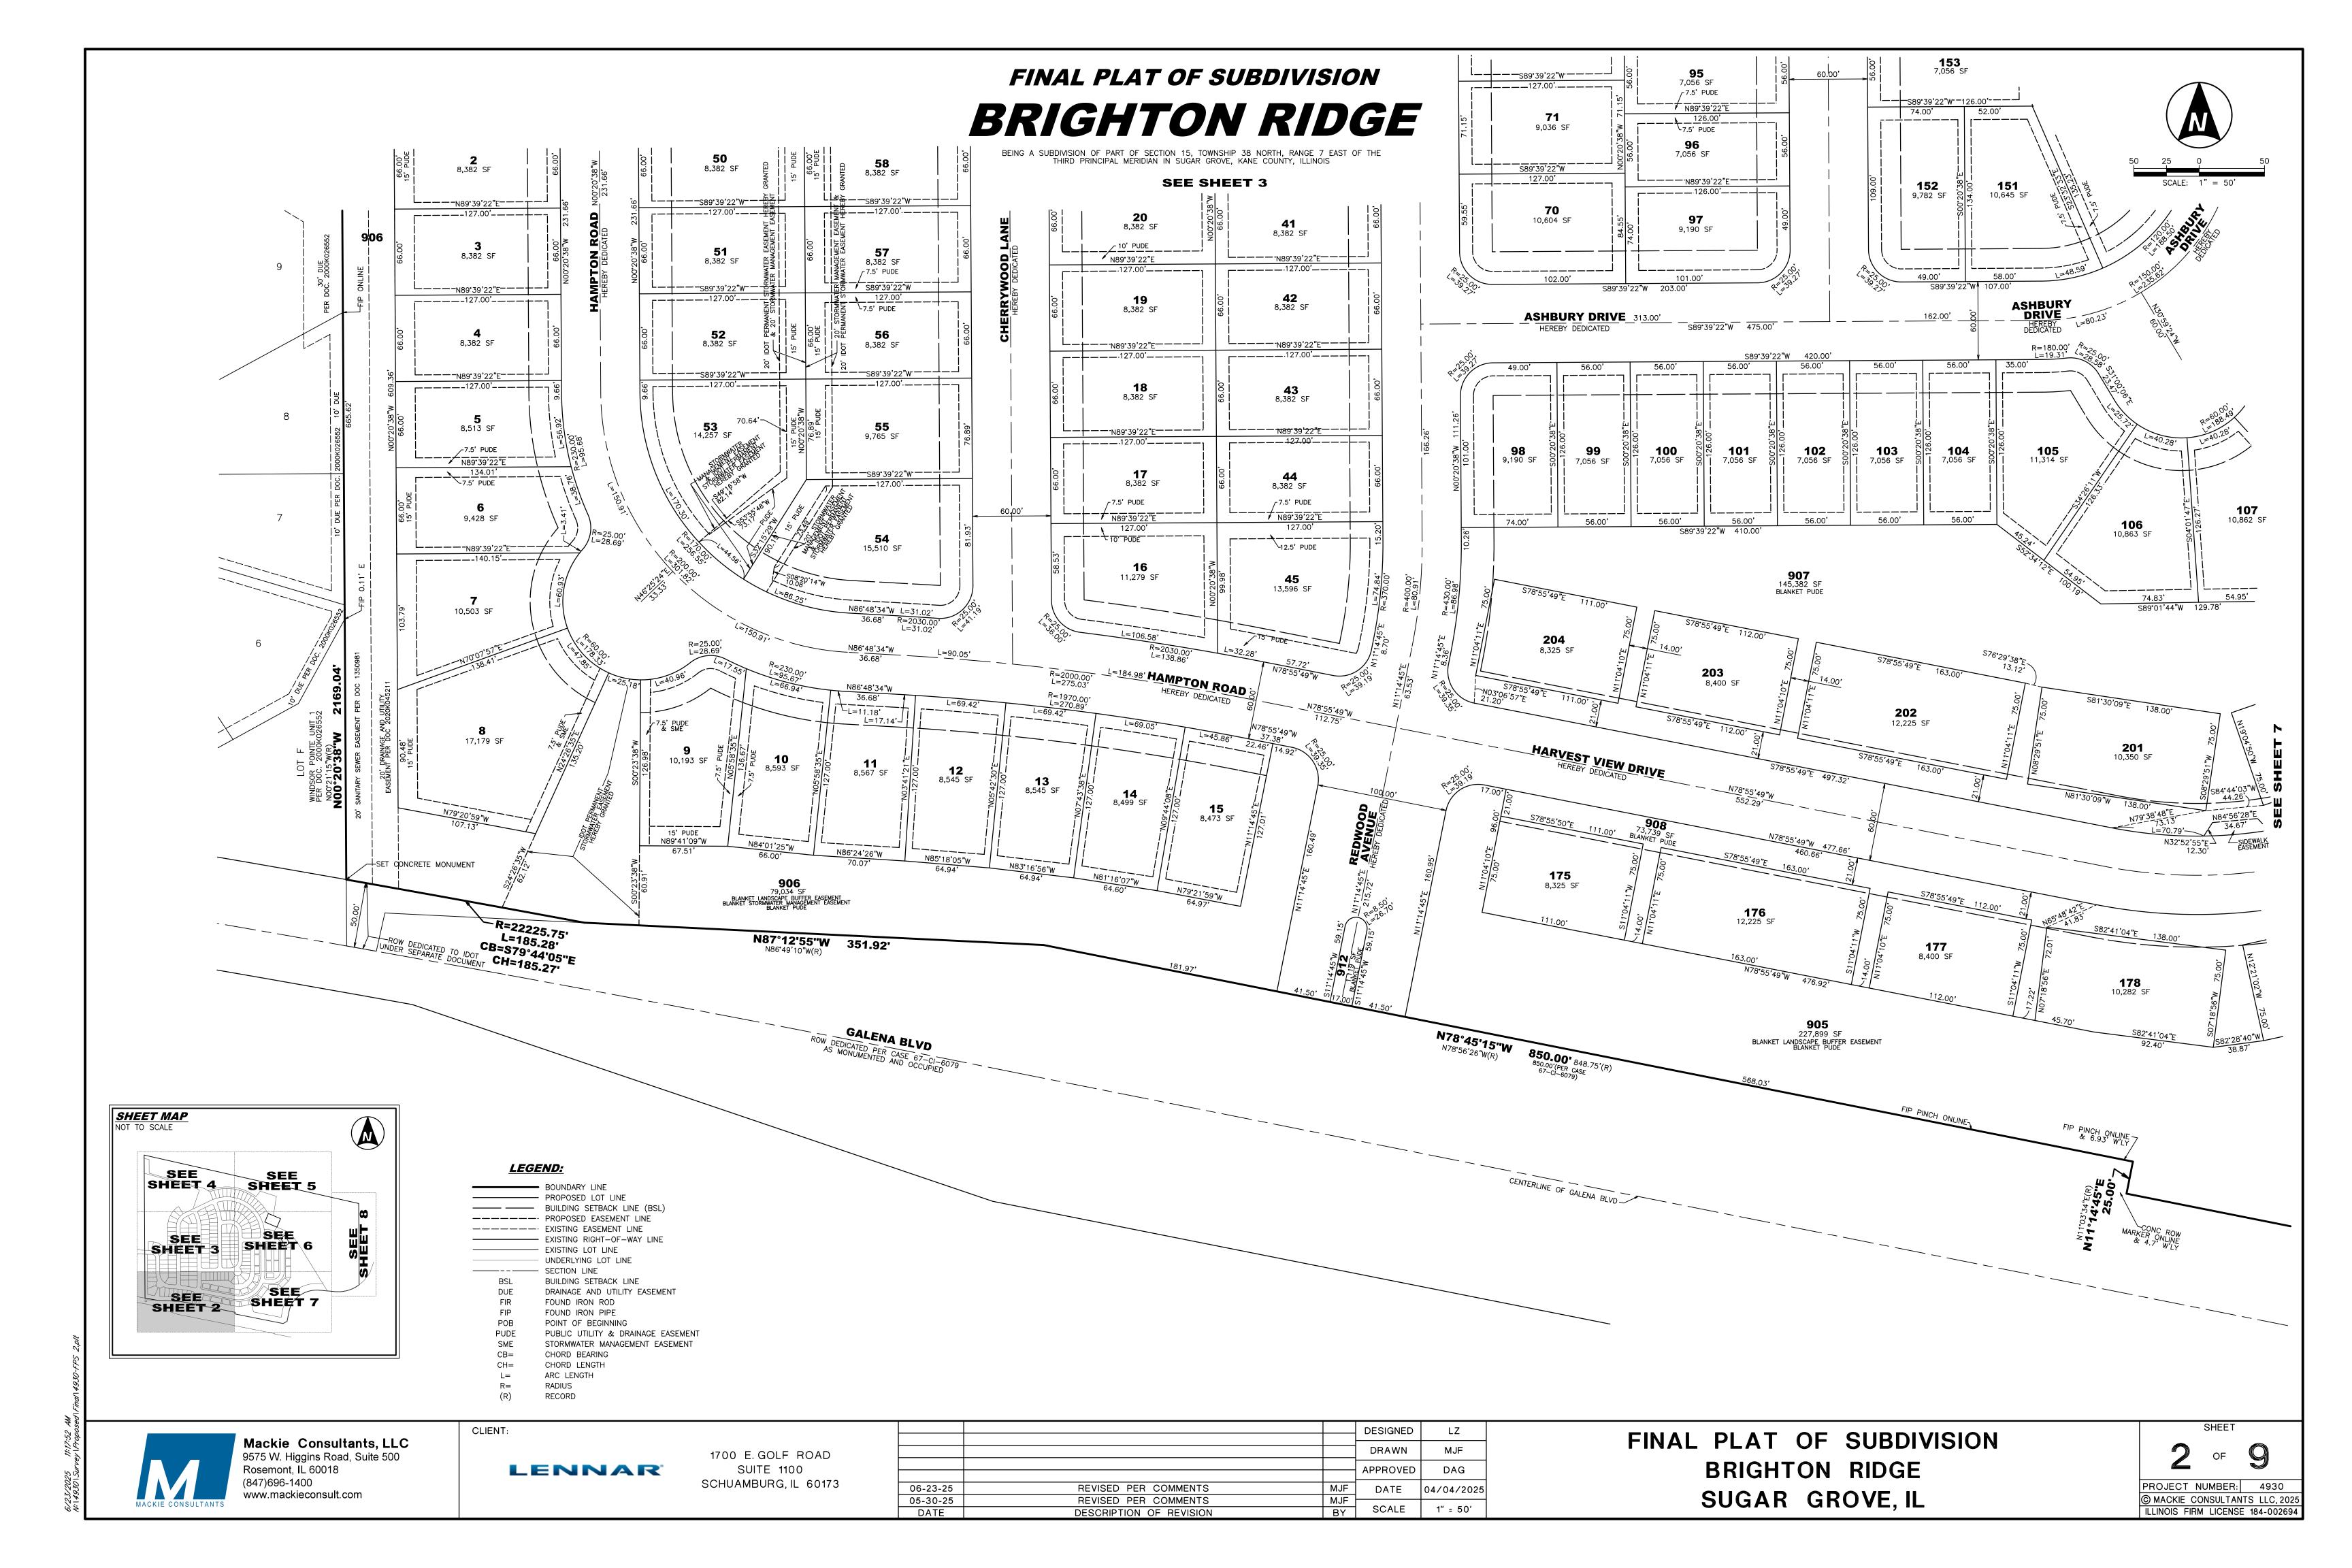

### **DISCUSSION**

On June 3, 2025 the Village Board discussed the Final Plat of Subdivision for Brighton Ridge. No changes were requested by the Board.

A Preliminary Plat of Subdivision for Brighton Ridge was approved on April 15, 2025. The Village has since received an application for a Final Plat of Subdivision approval for this property. The subject property is located on the northwest corner of Galena Boulevard and Route 56, just east of Windsor Pointe and was recently rezoned to R2- Detached Residential and R3- Medium Density Residential. The proposed development includes 174 single-family detached homes, 148 townhomes, a 1.1 acre park, a 0.7 acre tot lot, and a multi-use path with potential for future connection to the Virgil Gilman Trail. Residents expressed concerns over the connection from Windsor Pointe into Brighton Ridge, they felt that a lot of traffic would be cutting through the existing neighborhood. Due to this concern, as part of the Preliminary Plat of Subdivision approval the road layout for Hampton Road was revised. Instead of Hampton Road going straight through the new subdivision, it now makes a 90 degree turn shortly after entering the new subdivision. This change is also reflected on the Final Plat of Subdivision.

### **PROPOSAL**

The applicant is requesting Final PUD approval and Final Plat of Subdivision approval. The PUD will include 174 single-family detached homes and 148 townhomes.

### **BACKGROUND & HISTORY**

The subject property was rezoned from the R2 PUD, B3 PUD, and R1 Districts to the R2 PUD and R3 PUD

Districts at the April 15, 2025 Village Board meeting. It is approximately 141 acres and is currently vacant. In 2006, the subject property was annexed into the Village and shortly after, a Planned Unit Development (PUD) was approved with Ordinance 20060221C. Pulte Homes was the prospective developer. Development never commenced and the property has remained vacant. The current petitioner, CalAtlantic Group on behalf of Lennar, received approval for the Preliminary PUD and the Preliminary Plat of Subdivision at the April 15, 2025 Village Board meeting. As approved with the preliminary plans, the petitioner is proposing to develop 174 single-family detached homes and 148 townhomes on the property.

# FINAL PLAT OF SUBDIVISION BRIGHTON RIDGE

*P.I.N.'s:* 14-15-100-007 14-15-400-011 14-15-400-017 14-15-400-018 14-15-400-021 14-15-400-023 14-15-400-025

PROPERTY CONTAINS 6,110,569 SQUARE FEET