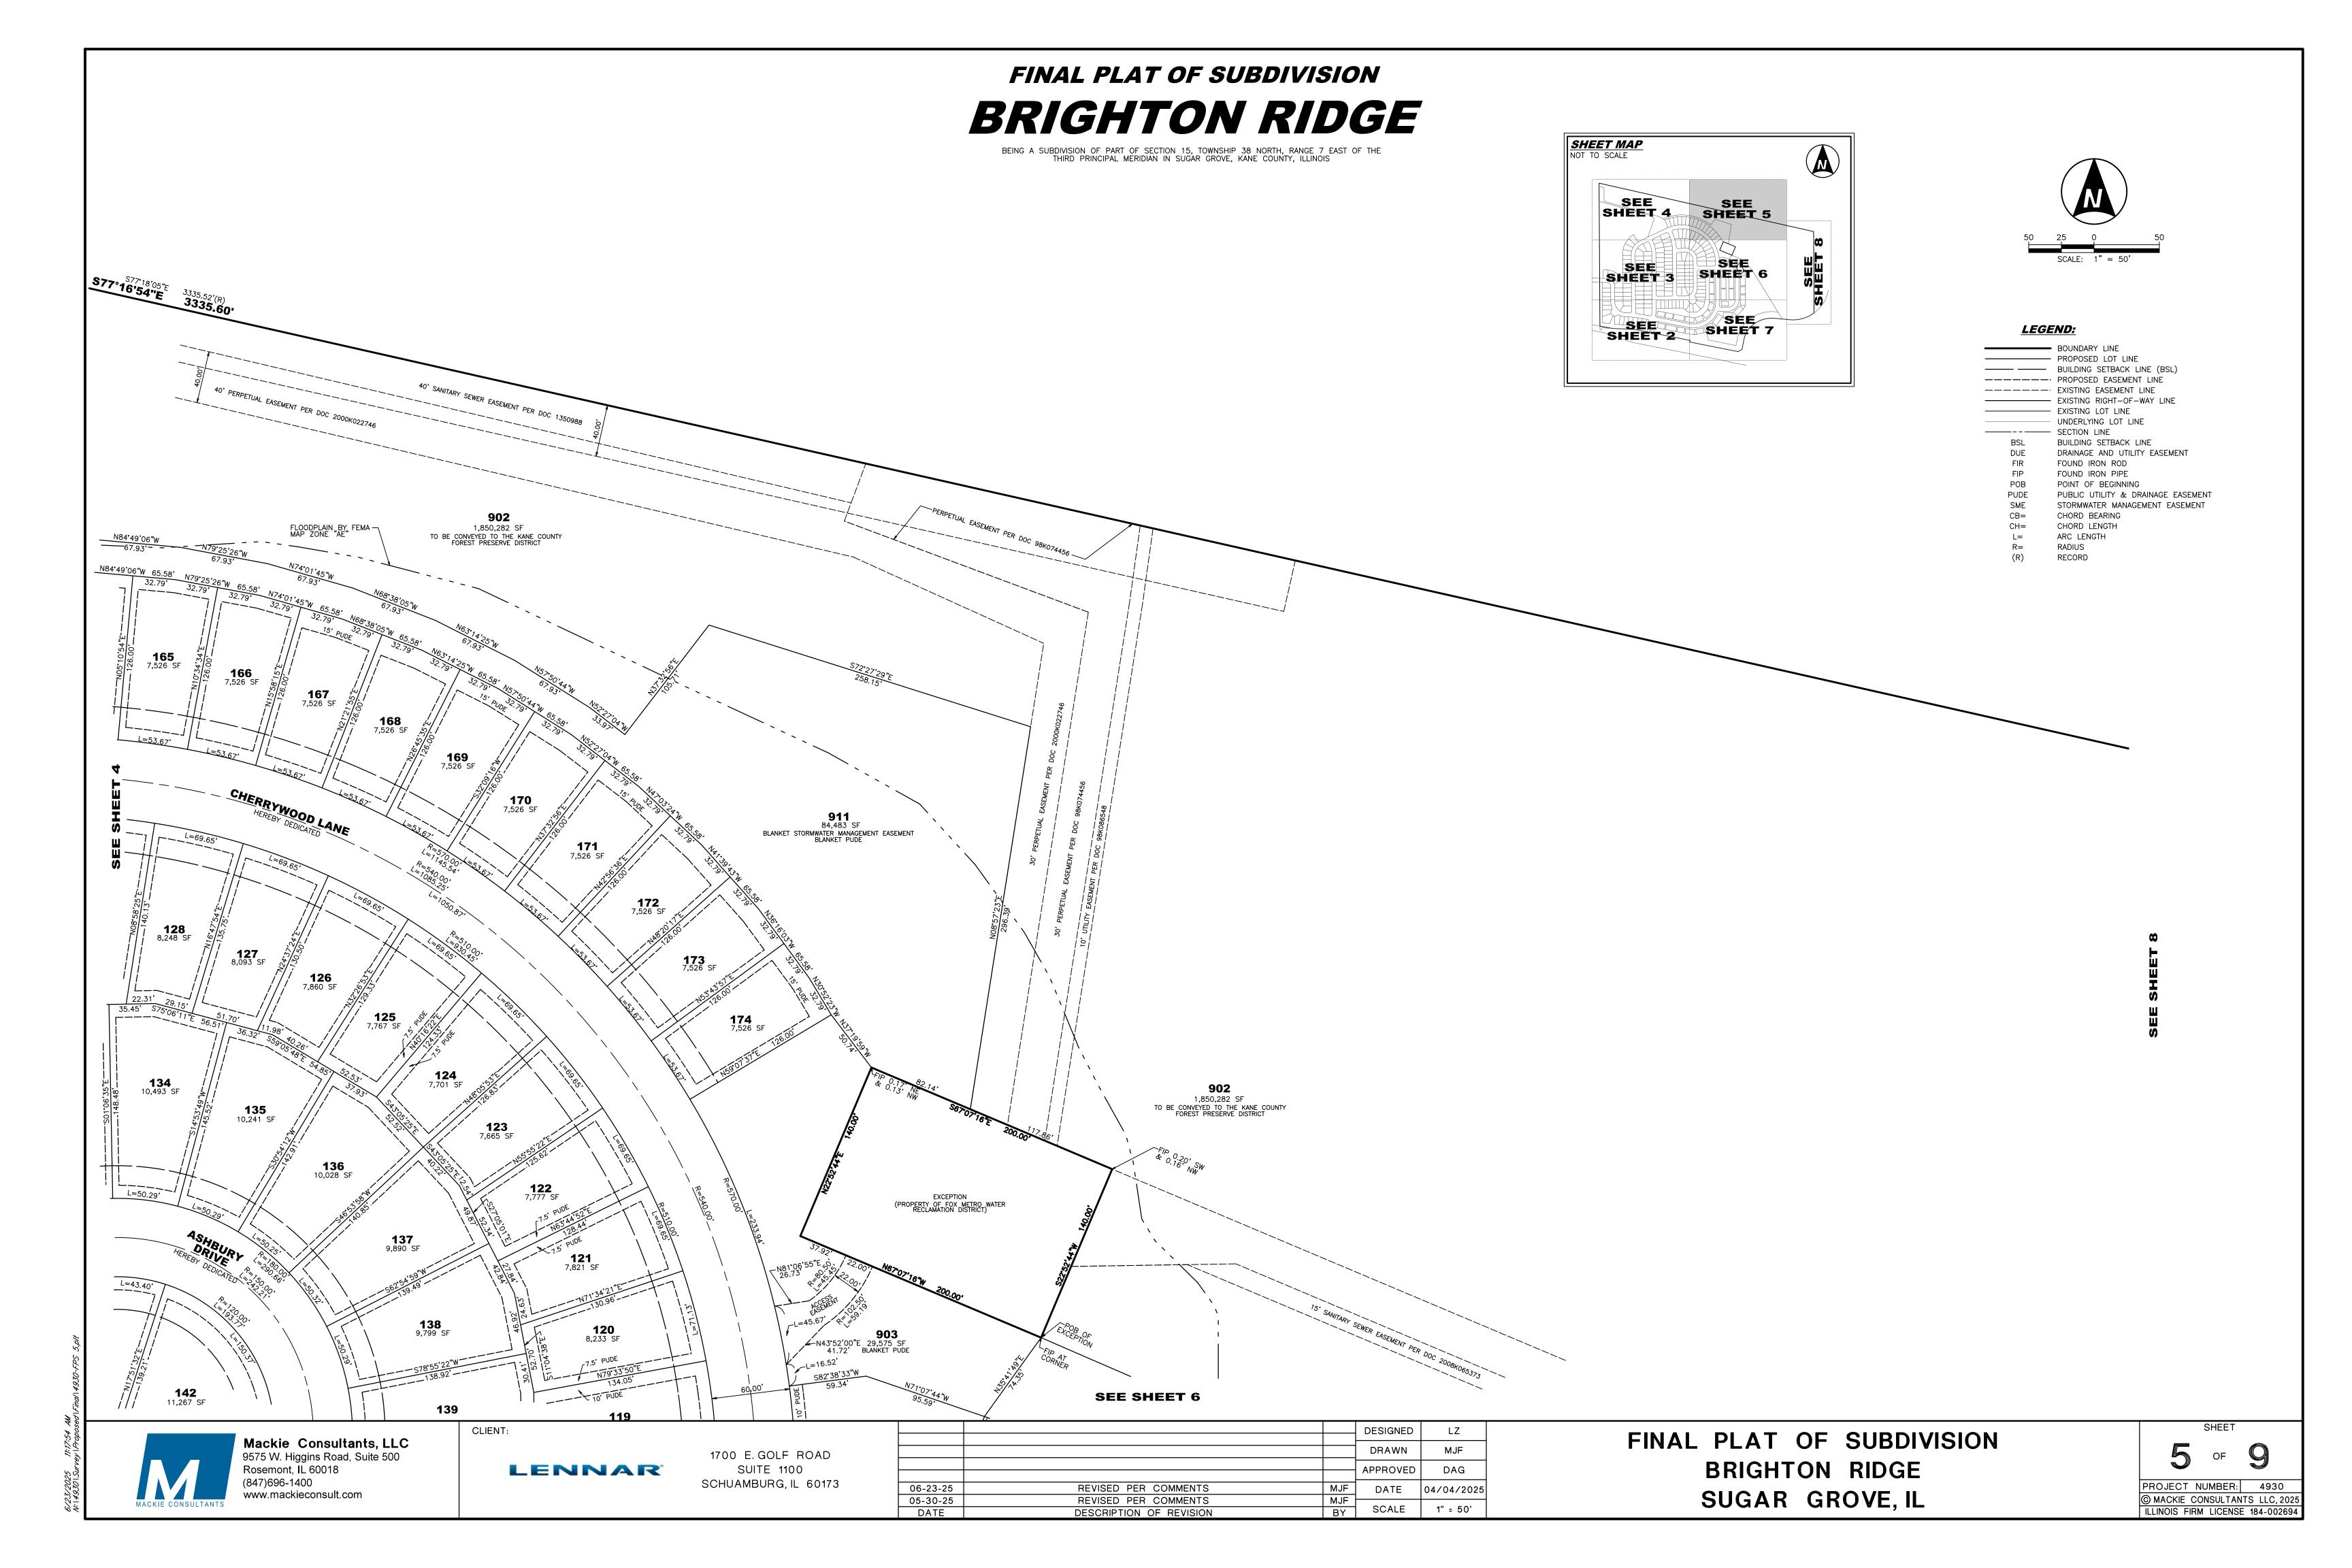

10. A BLANKET STORMWATER MANAGEMENT EASEMENT IS HEREBY GRANTED OVER LOTS 901, 904, 906 AND 911. 11. A BLANKET LANDSCAPE BUFFER EASEMENT IS HEREBY GRANTED OVER LOTS 905 AND 906.

12. A BLANKET PUDE IS HEREBY GRANTED OVER LOTS 175-186, INCLUSIVE, LOTS 188-204 INCLUSIVE, EXCEPTING THAT PART FALLING WITHIN A PROPOSED OR EXISTING FOUNDATION & LOTS 901, 904, 905, 906, 907, 908, 909, 911 AND 912. A BLANKET PUDE OVER FUTURE LOT 187 WILL BE GRANTED UNDER A SEPARATE DOCUMENT. 13. LOTS 900 AND 913 IS HEREBY CONVEYED TO THE PARK DISTRICT. 14. LOTS 901, 903, 904, 905, 906, 907, 908, 909, 911 AND 912 ARE HEREBY CONVEYED TO THE HOMEOWNER'S ASSOCIATION. 15. LOT 902 IS HEREBY CONVEYED TO THE KANE COUNTY FOREST PRESERVE DISTRICT.

### **LEGEND:**

BOUNDARY LINE PROPOSED LOT LINE ----- BUILDING SETBACK LINE (BSL) ---- PROPOSED EASEMENT LINE ---- EXISTING EASEMENT LINE EXISTING RIGHT-OF-WAY LINE - EXISTING LOT LINE UNDERLYING LOT LINE — SECTION LINE BUILDING SETBACK LINE DRAINAGE AND UTILITY EASEMENT FOUND IRON ROD FOUND IRON PIPE POINT OF BEGINNING PUBLIC UTILITY & DRAINAGE EASEMENT STORMWATER MANAGEMENT EASEMENT