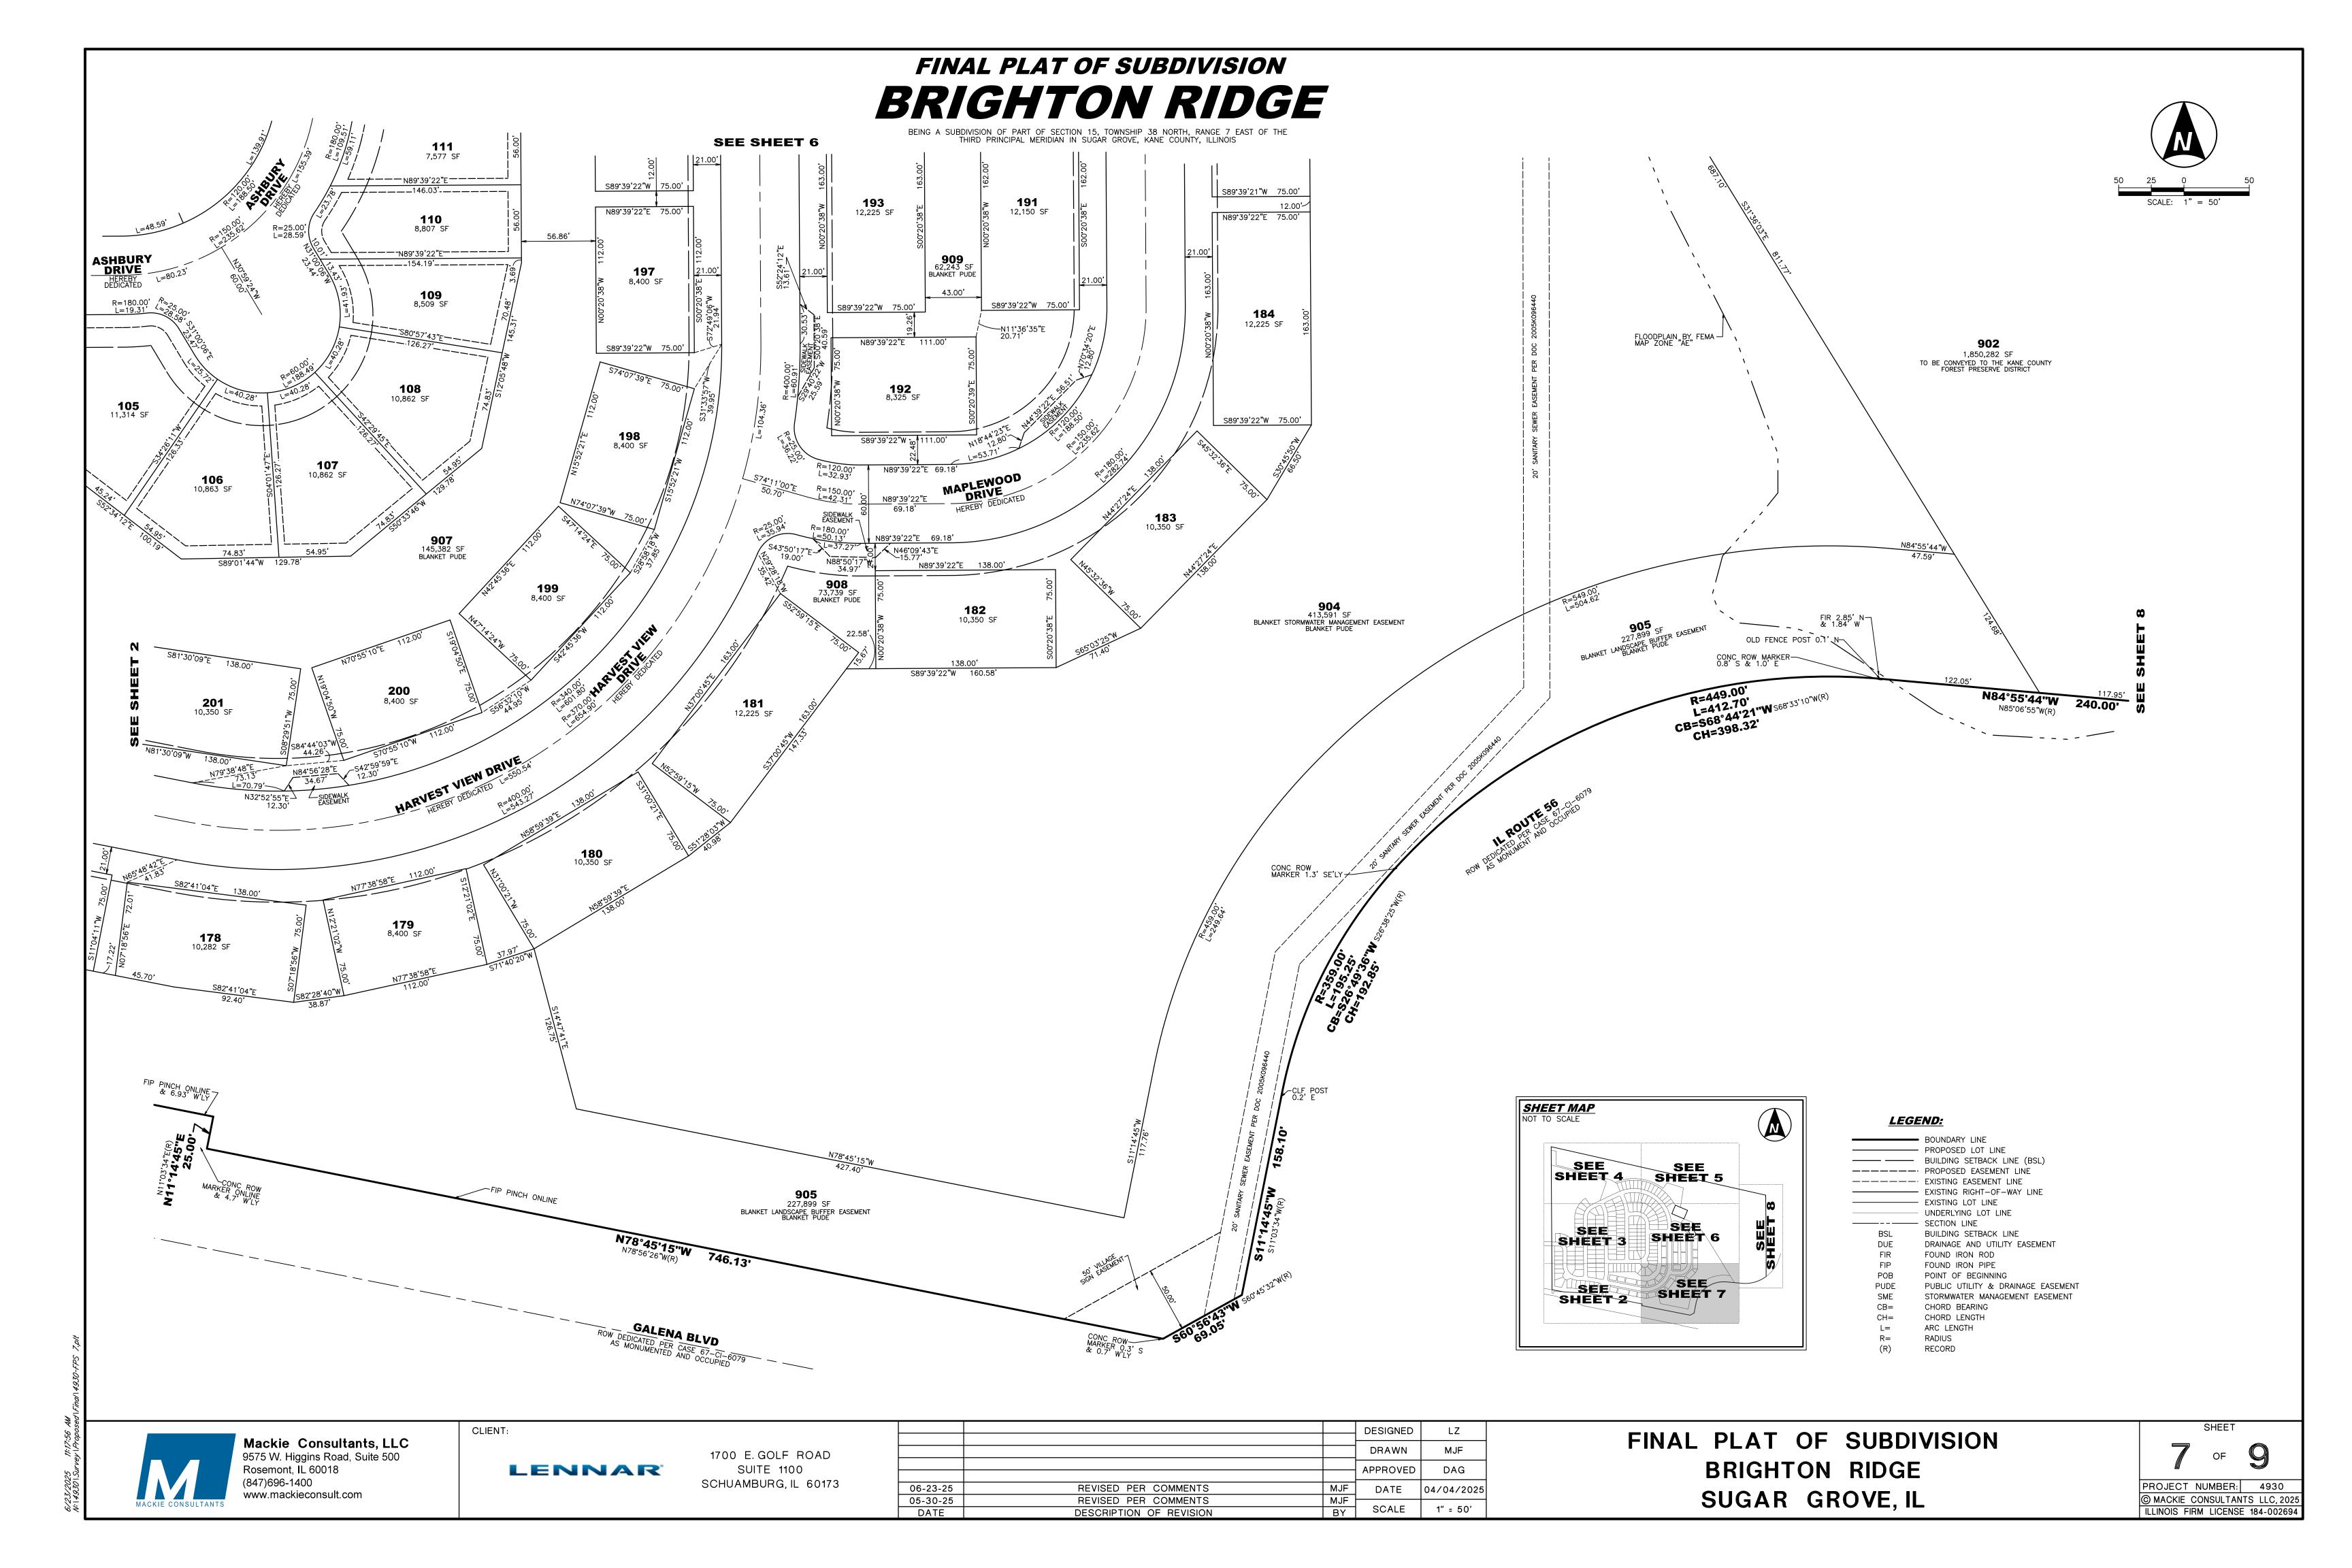

6. THERE SHALL BE NO DIRECT VEHICULAR ACCESS POINTS TO GALENA BOULEVARD FROM LOT 905, 906 AND 912. THERE SHALL BE NO DIRECT VEHICULAR ACCESS POINTS TO ILLINOIS ROUTE 56 FROM LOT 902 NOR 905. THERE SHALL BE AT MOST ONE (1) DIRECT VEHICULAR ACCESS POINT, ALSO KNOWN AS REDWOOD AVENUE, ALONG GALENA BOULEVARD SERVING THE BRIGHTON RIDGE SUBDIVISION, AS DEPICTED HEREON. ALL OTHER VEHICULAR ACCESS TO GALENA BOULEVARD SHALL BE VIA INTERNAL CIRCULATION.

10. A BLANKET STORMWATER MANAGEMENT EASEMENT IS HEREBY GRANTED OVER LOTS 901, 904, 906 AND 911. 11. A BLANKET LANDSCAPE BUFFER EASEMENT IS HEREBY GRANTED OVER LOTS 905 AND 906.

12. A BLANKET PUDE IS HEREBY GRANTED OVER LOTS 175-186, INCLUSIVE, LOTS 188-204 INCLUSIVE, EXCEPTING THAT PART FALLING WITHIN A PROPOSED OR EXISTING FOUNDATION & LOTS 901, 904, 905, 906, 907, 908, 909, 911 AND 912. A BLANKET PUDE OVER FUTURE LOT 187 WILL BE GRANTED UNDER A SEPARATE DOCUMENT. 13. LOTS 900 AND 913 IS HEREBY CONVEYED TO THE PARK DISTRICT. 14. LOTS 901, 903, 904, 905, 906, 907, 908, 909, 911 AND 912 ARE HEREBY CONVEYED TO THE HOMEOWNER'S ASSOCIATION. 15. LOT 902 IS HEREBY CONVEYED TO THE KANE COUNTY FOREST PRESERVE DISTRICT.

### **LEGEND:**

BOUNDARY LINE PROPOSED LOT LINE ----- BUILDING SETBACK LINE (BSL) ---- PROPOSED EASEMENT LINE ---- EXISTING EASEMENT LINE EXISTING RIGHT-OF-WAY LINE - EXISTING LOT LINE UNDERLYING LOT LINE — SECTION LINE BUILDING SETBACK LINE DRAINAGE AND UTILITY EASEMENT FOUND IRON ROD FOUND IRON PIPE POINT OF BEGINNING PUBLIC UTILITY & DRAINAGE EASEMENT STORMWATER MANAGEMENT EASEMENT