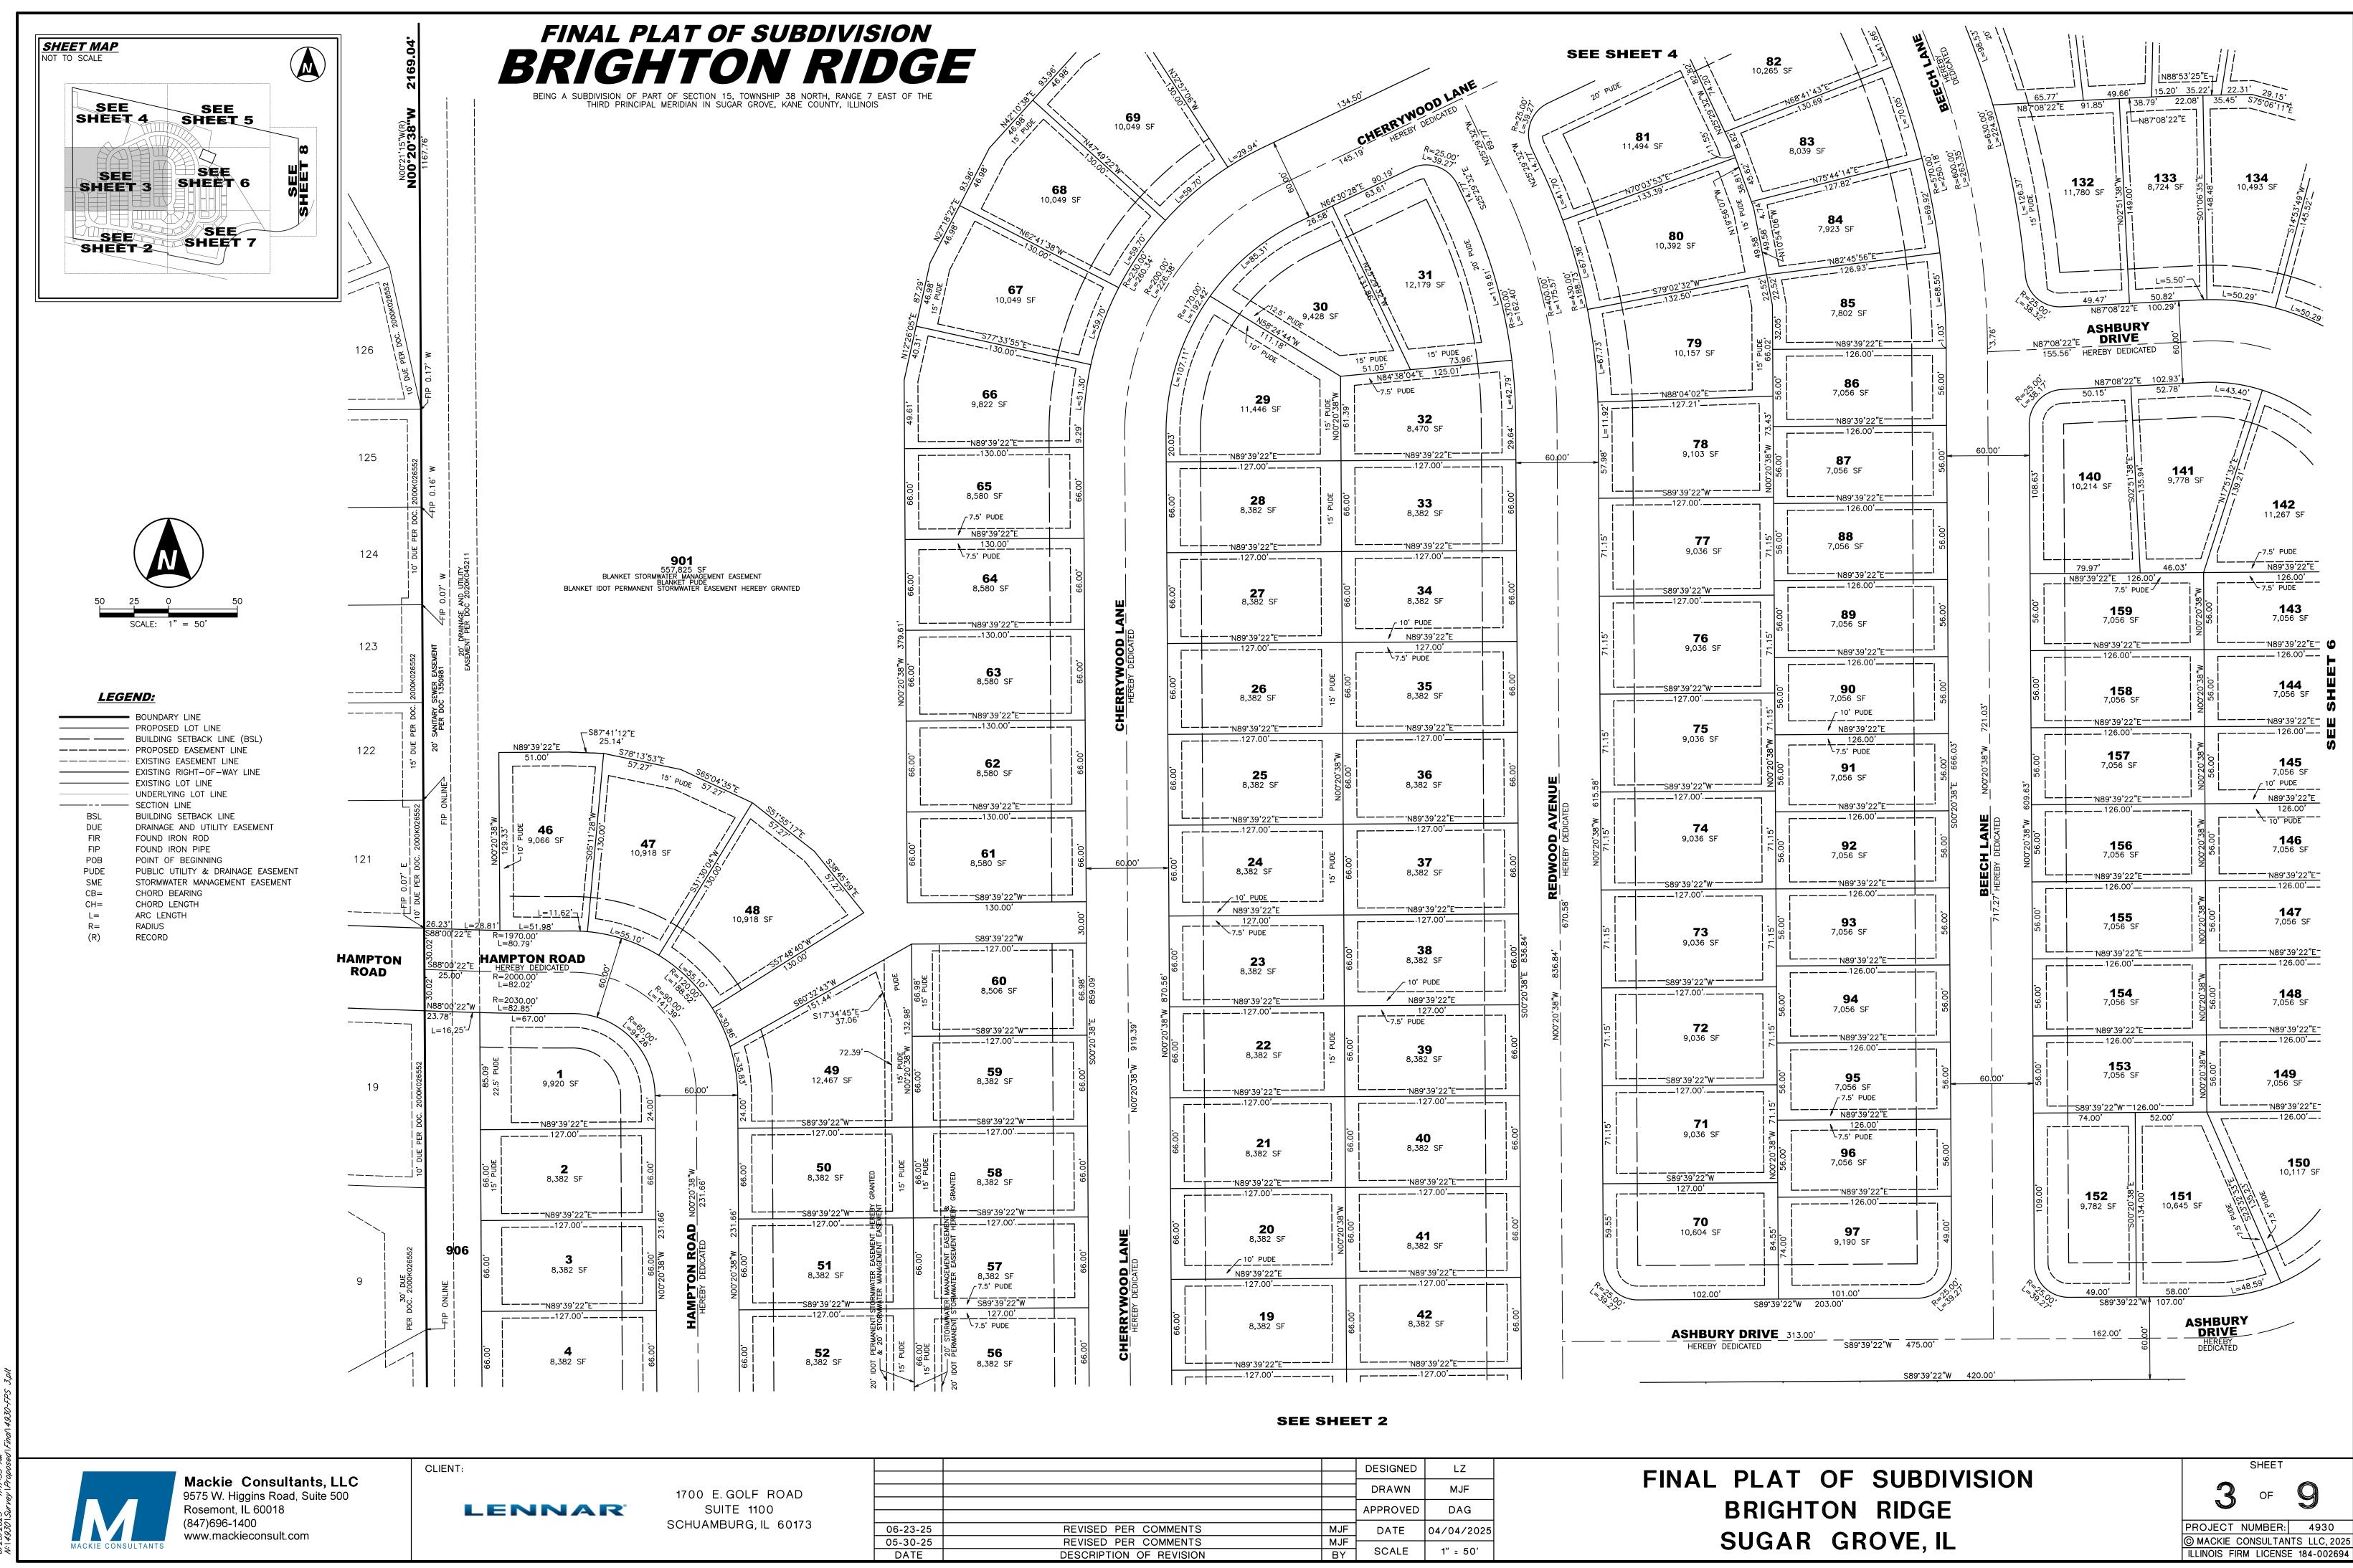

### **DISCUSSION**

On June 3, 2025 the Village Board discussed the Final Plat of Subdivision for Brighton Ridge. No changes were requested by the Board.

A Preliminary Plat of Subdivision for Brighton Ridge was approved on April 15, 2025. The Village has since received an application for a Final Plat of Subdivision approval for this property. The subject property is located on the northwest corner of Galena Boulevard and Route 56, just east of Windsor Pointe and was recently rezoned to R2- Detached Residential and R3- Medium Density Residential. The proposed development includes 174 single-family detached homes, 148 townhomes, a 1.1 acre park, a 0.7 acre tot lot, and a multi-use path with potential for future connection to the Virgil Gilman Trail. Residents expressed concerns over the connection from Windsor Pointe into Brighton Ridge, they felt that a lot of traffic would be cutting through the existing neighborhood. Due to this concern, as part of the Preliminary Plat of Subdivision approval the road layout for Hampton Road was revised. Instead of Hampton Road going straight through the new subdivision, it now makes a 90 degree turn shortly after entering the new subdivision. This change is also reflected on the Final Plat of Subdivision.

### **PROPOSAL**

The applicant is requesting Final PUD approval and Final Plat of Subdivision approval. The PUD will include 174 single-family detached homes and 148 townhomes.

### **BACKGROUND & HISTORY**

The subject property was rezoned from the R2 PUD, B3 PUD, and R1 Districts to the R2 PUD and R3 PUD

Districts at the April 15, 2025 Village Board meeting. It is approximately 141 acres and is currently vacant. In 2006, the subject property was annexed into the Village and shortly after, a Planned Unit Development (PUD) was approved with Ordinance 20060221C. Pulte Homes was the prospective developer. Development never commenced and the property has remained vacant. The current petitioner, CalAtlantic Group on behalf of Lennar, received approval for the Preliminary PUD and the Preliminary Plat of Subdivision at the April 15, 2025 Village Board meeting. As approved with the preliminary plans, the petitioner is proposing to develop 174 single-family detached homes and 148 townhomes on the property.

# FINAL PLAT OF SUBDIVISION BRIGHTON RIDGE

*P.I.N.'s:* 14-15-100-007 14-15-400-011 14-15-400-017 14-15-400-018 14-15-400-021 14-15-400-023 14-15-400-025

PROPERTY CONTAINS 6,110,569 SQUARE FEET