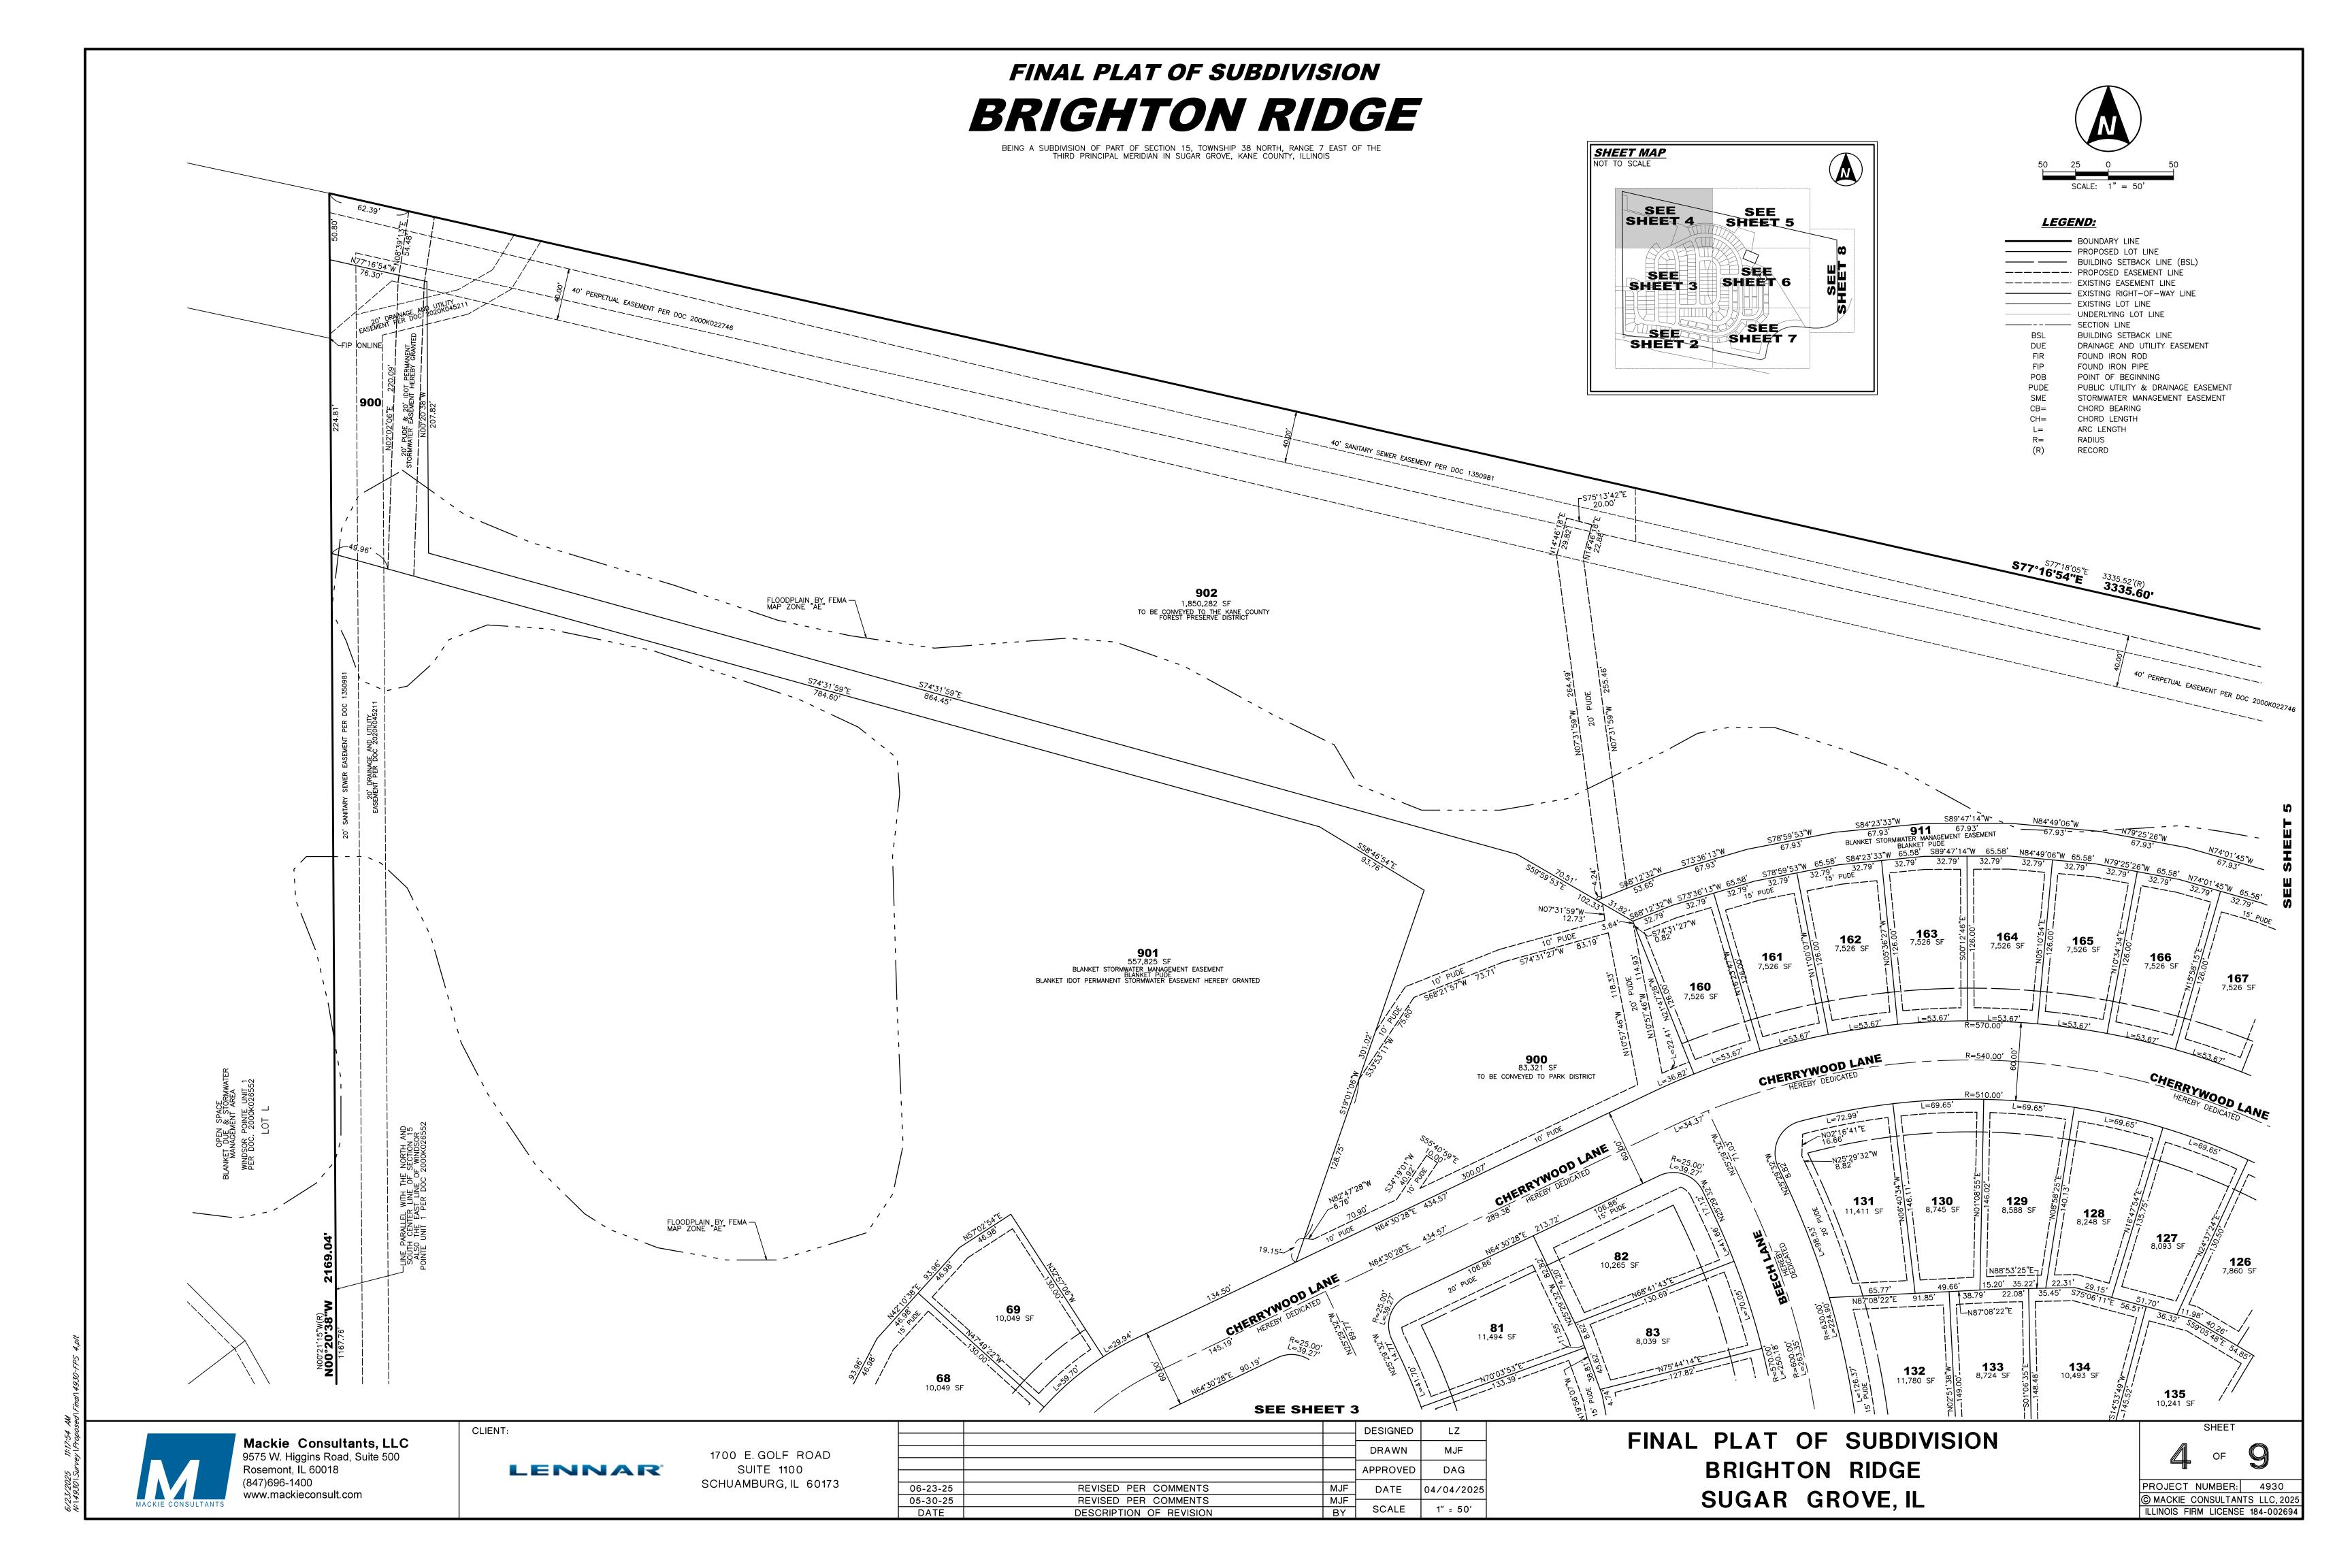

# FINAL PLAT OF SUBDIVISION BRIGHTON RIDGE

*P.I.N.'s:* 14-15-100-007 14-15-400-011 14-15-400-017 14-15-400-018 14-15-400-021 14-15-400-023 14-15-400-025

PROPERTY CONTAINS 6,110,569 SQUARE FEET

### **LEGEND:**

BOUNDARY LINE PROPOSED LOT LINE ----- BUILDING SETBACK LINE (BSL) ---- PROPOSED EASEMENT LINE ---- EXISTING EASEMENT LINE EXISTING RIGHT-OF-WAY LINE - EXISTING LOT LINE UNDERLYING LOT LINE — SECTION LINE BUILDING SETBACK LINE DRAINAGE AND UTILITY EASEMENT FOUND IRON ROD FOUND IRON PIPE POINT OF BEGINNING PUBLIC UTILITY & DRAINAGE EASEMENT STORMWATER MANAGEMENT EASEMENT

10. A BLANKET STORMWATER MANAGEMENT EASEMENT IS HEREBY GRANTED OVER LOTS 901, 904, 906 AND 911. 11. A BLANKET LANDSCAPE BUFFER EASEMENT IS HEREBY GRANTED OVER LOTS 905 AND 906.

12. A BLANKET PUDE IS HEREBY GRANTED OVER LOTS 175-186, INCLUSIVE, LOTS 188-204 INCLUSIVE, EXCEPTING THAT PART FALLING WITHIN A PROPOSED OR EXISTING FOUNDATION & LOTS 901, 904, 905, 906, 907, 908, 909, 911 AND 912. A BLANKET PUDE OVER FUTURE LOT 187 WILL BE GRANTED UNDER A SEPARATE DOCUMENT. 13. LOTS 900 AND 913 IS HEREBY CONVEYED TO THE PARK DISTRICT. 14. LOTS 901, 903, 904, 905, 906, 907, 908, 909, 911 AND 912 ARE HEREBY CONVEYED TO THE HOMEOWNER'S ASSOCIATION. 15. LOT 902 IS HEREBY CONVEYED TO THE KANE COUNTY FOREST PRESERVE DISTRICT.