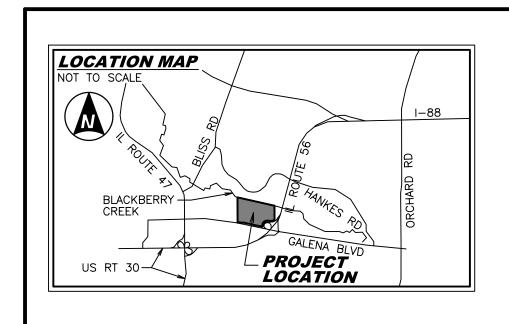

### **LOCATION MAP**

**EVALUATION** 

The Final PUD and the Final Plat of Subdivision plans comply with the preliminary approvals and meet Staff, Plan Commission, and Village Board suggestions.

**RECOMMENDATION** 

After carefully considering the facts, the Planning Commission recommends the Village Board **approve** the Final Planned Unit Development (PUD) for CalAtlantic Group, LLC. / Lennar at the subject property, located at the NW corner of Galena Blvd and IL Rt. 56, subject to Final Engineering approval.