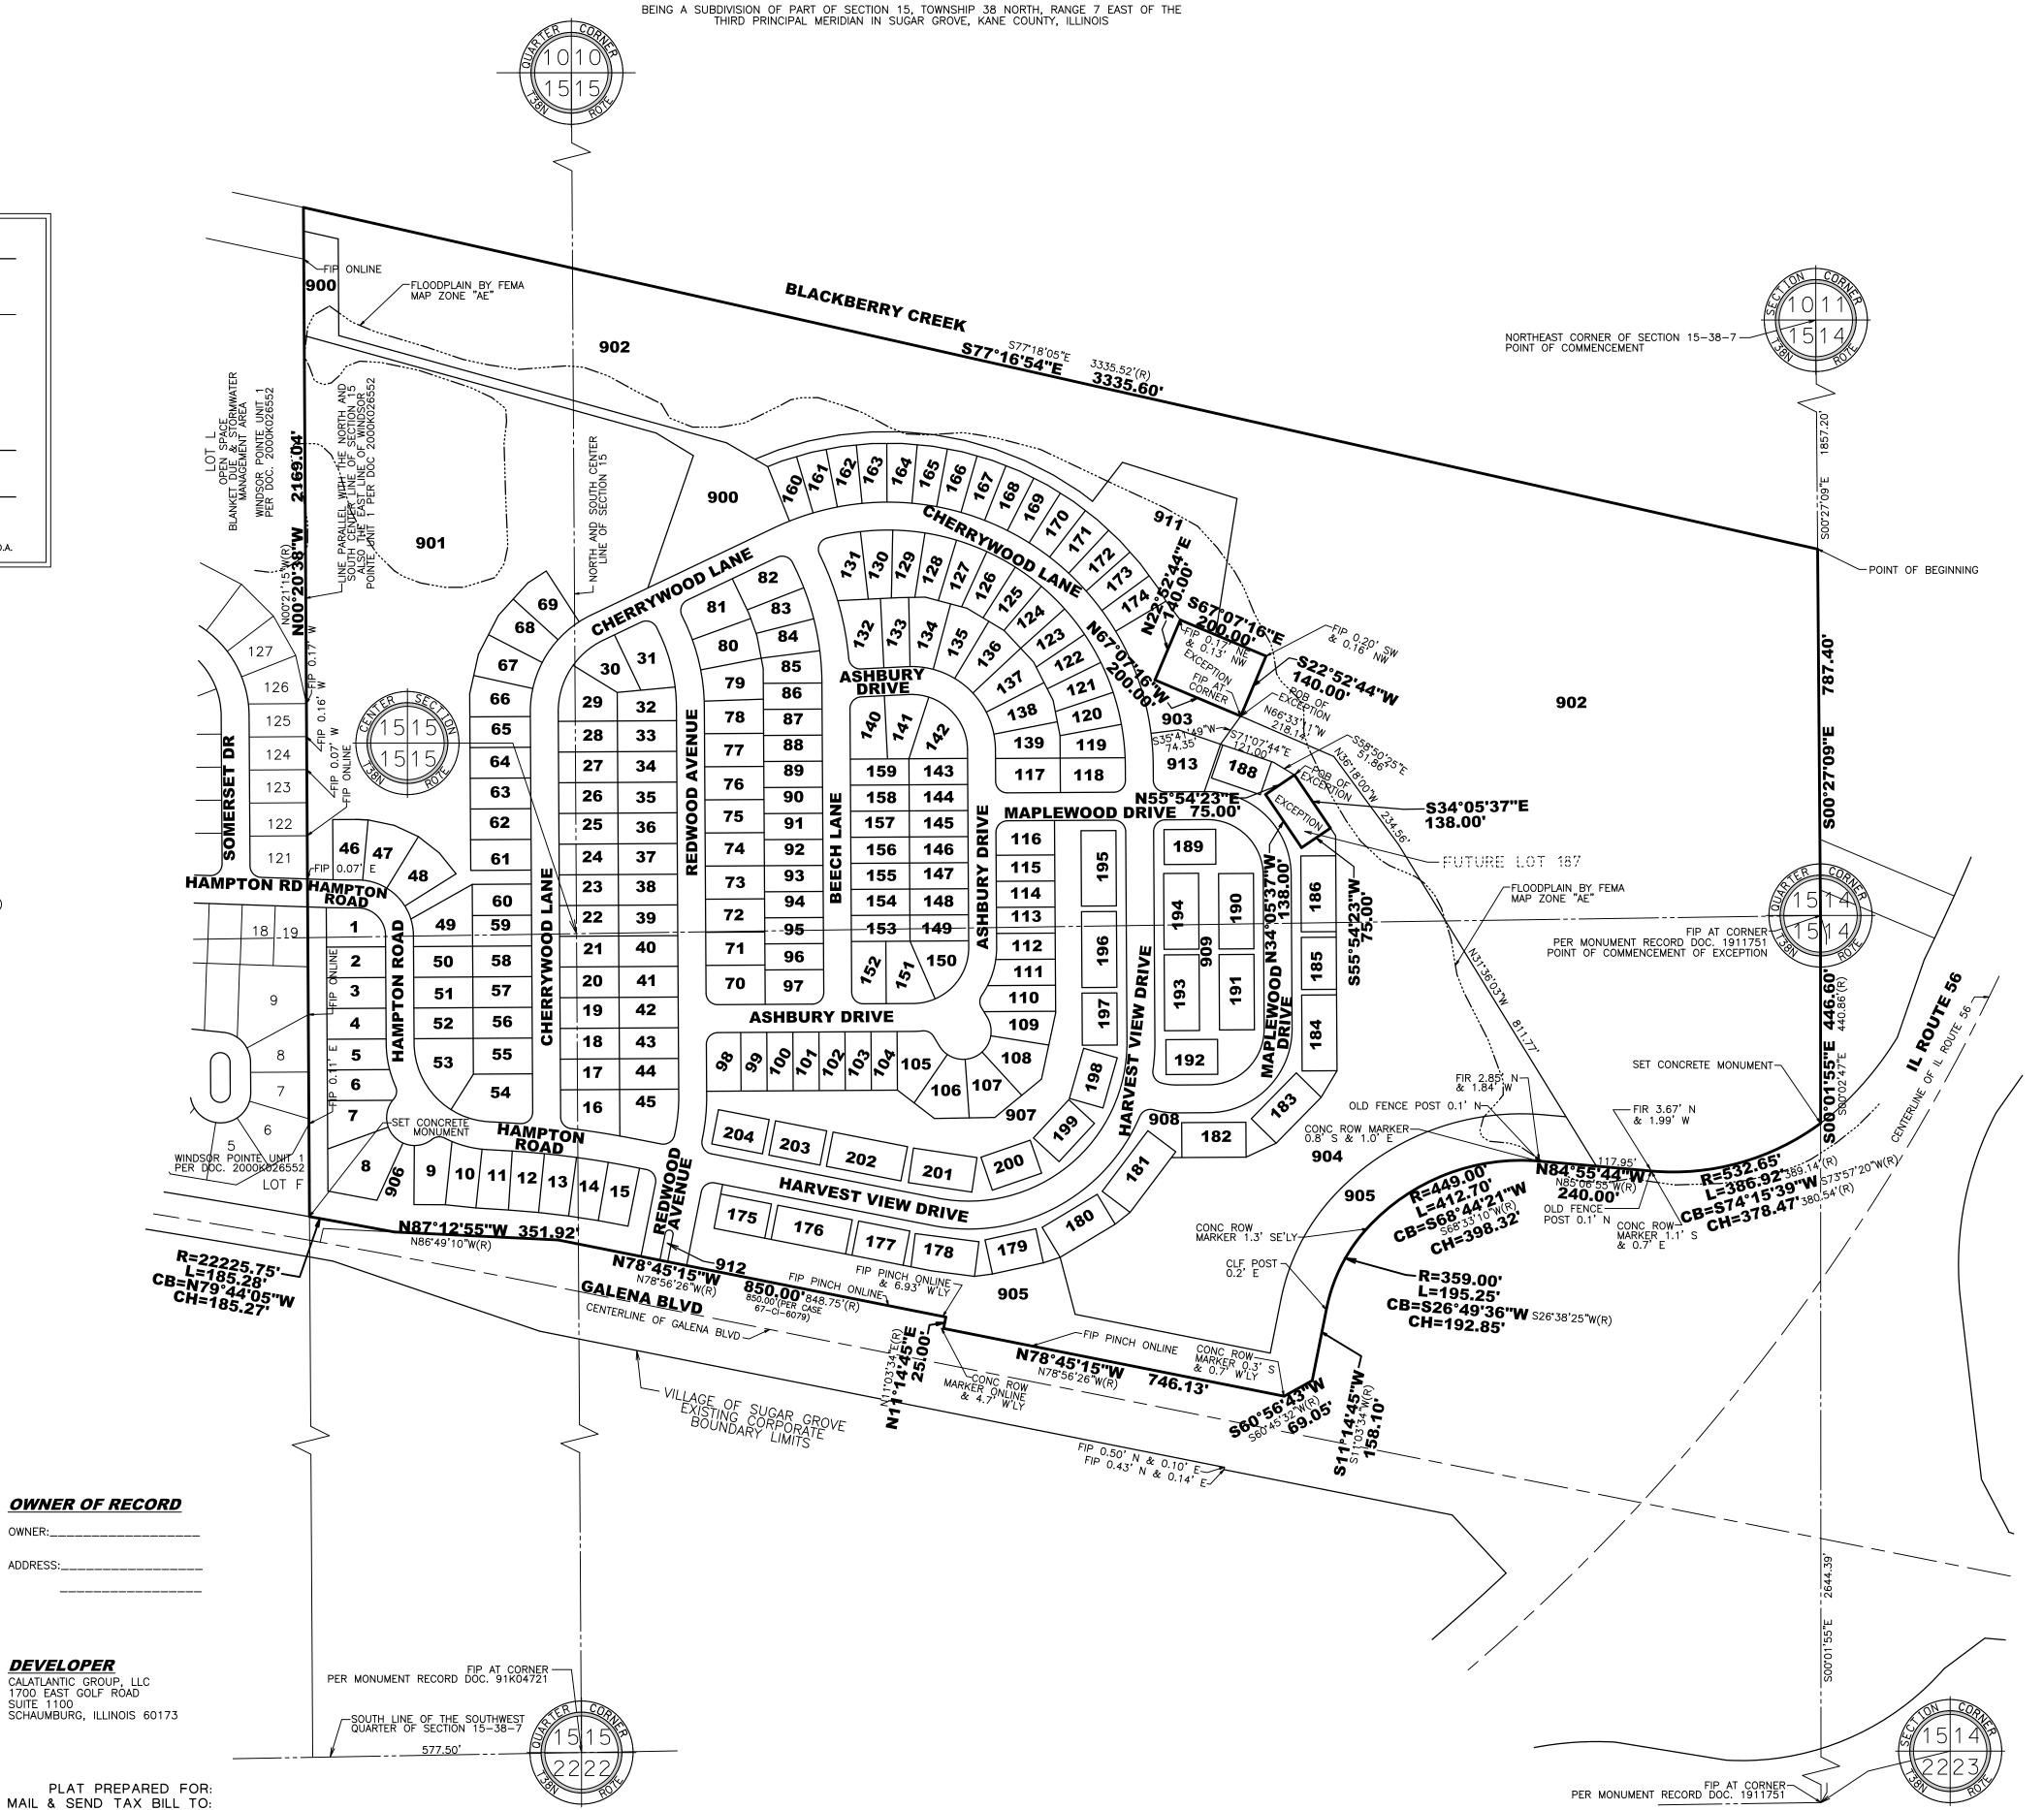

### **DISCUSSION**

On June 3, 2025 the Village Board discussed the Final Plat of Subdivision for Brighton Ridge. No changes were requested by the Board.

A Preliminary Plat of Subdivision for Brighton Ridge was approved on April 15, 2025. The Village has since received an application for a Final Plat of Subdivision approval for this property. The subject property is located on the northwest corner of Galena Boulevard and Route 56, just east of Windsor Pointe and was recently rezoned to R2- Detached Residential and R3- Medium Density Residential. The proposed development includes 174 single-family detached homes, 148 townhomes, a 1.1 acre park, a 0.7 acre tot lot, and a multi-use path with potential for future connection to the Virgil Gilman Trail. Residents expressed concerns over the connection from Windsor Pointe into Brighton Ridge, they felt that a lot of traffic would be cutting through the existing neighborhood. Due to this concern, as part of the Preliminary Plat of Subdivision approval the road layout for Hampton Road was revised. Instead of Hampton Road going straight through the new subdivision, it now makes a 90 degree turn shortly after entering the new subdivision. This change is also reflected on the Final Plat of Subdivision.

### **BACKGROUND & HISTORY**

The subject property was rezoned from the R2 PUD, B3 PUD, and R1 Districts to the R2 PUD and R3 PUD

Districts at the April 15, 2025 Village Board meeting. It is approximately 141 acres and is currently vacant. In 2006, the subject property was annexed into the Village and shortly after, a Planned Unit Development (PUD) was approved with Ordinance 20060221C. Pulte Homes was the prospective developer. Development never commenced and the property has remained vacant. The current petitioner, CalAtlantic Group on behalf of Lennar, received approval for the Preliminary PUD and the Preliminary Plat of Subdivision at the April 15, 2025 Village Board meeting. As approved with the preliminary plans, the petitioner is proposing to develop 174 single-family detached homes and 148 townhomes on the property.

6. THERE SHALL BE NO DIRECT VEHICULAR ACCESS POINTS TO GALENA BOULEVARD FROM LOT 905, 906 AND 912. THERE SHALL BE NO DIRECT VEHICULAR ACCESS POINTS TO ILLINOIS ROUTE 56 FROM LOT 902 NOR 905. THERE SHALL BE AT MOST ONE (1) DIRECT VEHICULAR ACCESS POINT, ALSO KNOWN AS REDWOOD AVENUE, ALONG GALENA BOULEVARD SERVING THE BRIGHTON RIDGE SUBDIVISION, AS DEPICTED HEREON. ALL OTHER VEHICULAR ACCESS TO GALENA BOULEVARD SHALL BE VIA INTERNAL CIRCULATION.

10. A BLANKET STORMWATER MANAGEMENT EASEMENT IS HEREBY GRANTED OVER LOTS 901, 904, 906 AND 911. 11. A BLANKET LANDSCAPE BUFFER EASEMENT IS HEREBY GRANTED OVER LOTS 905 AND 906.

12. A BLANKET PUDE IS HEREBY GRANTED OVER LOTS 175-186, INCLUSIVE, LOTS 188-204 INCLUSIVE, EXCEPTING THAT PART FALLING WITHIN A PROPOSED OR EXISTING FOUNDATION & LOTS 901, 904, 905, 906, 907, 908, 909, 911 AND 912. A BLANKET PUDE OVER FUTURE LOT 187 WILL BE GRANTED UNDER A SEPARATE DOCUMENT. 13. LOTS 900 AND 913 IS HEREBY CONVEYED TO THE PARK DISTRICT. 14. LOTS 901, 903, 904, 905, 906, 907, 908, 909, 911 AND 912 ARE HEREBY CONVEYED TO THE HOMEOWNER'S ASSOCIATION. 15. LOT 902 IS HEREBY CONVEYED TO THE KANE COUNTY FOREST PRESERVE DISTRICT.

# FINAL PLAT OF SUBDIVISION BRIGHTON RIDGE

*P.I.N.'s:* 14-15-100-007 14-15-400-011 14-15-400-017 14-15-400-018 14-15-400-021 14-15-400-023 14-15-400-025

PROPERTY CONTAINS 6,110,569 SQUARE FEET