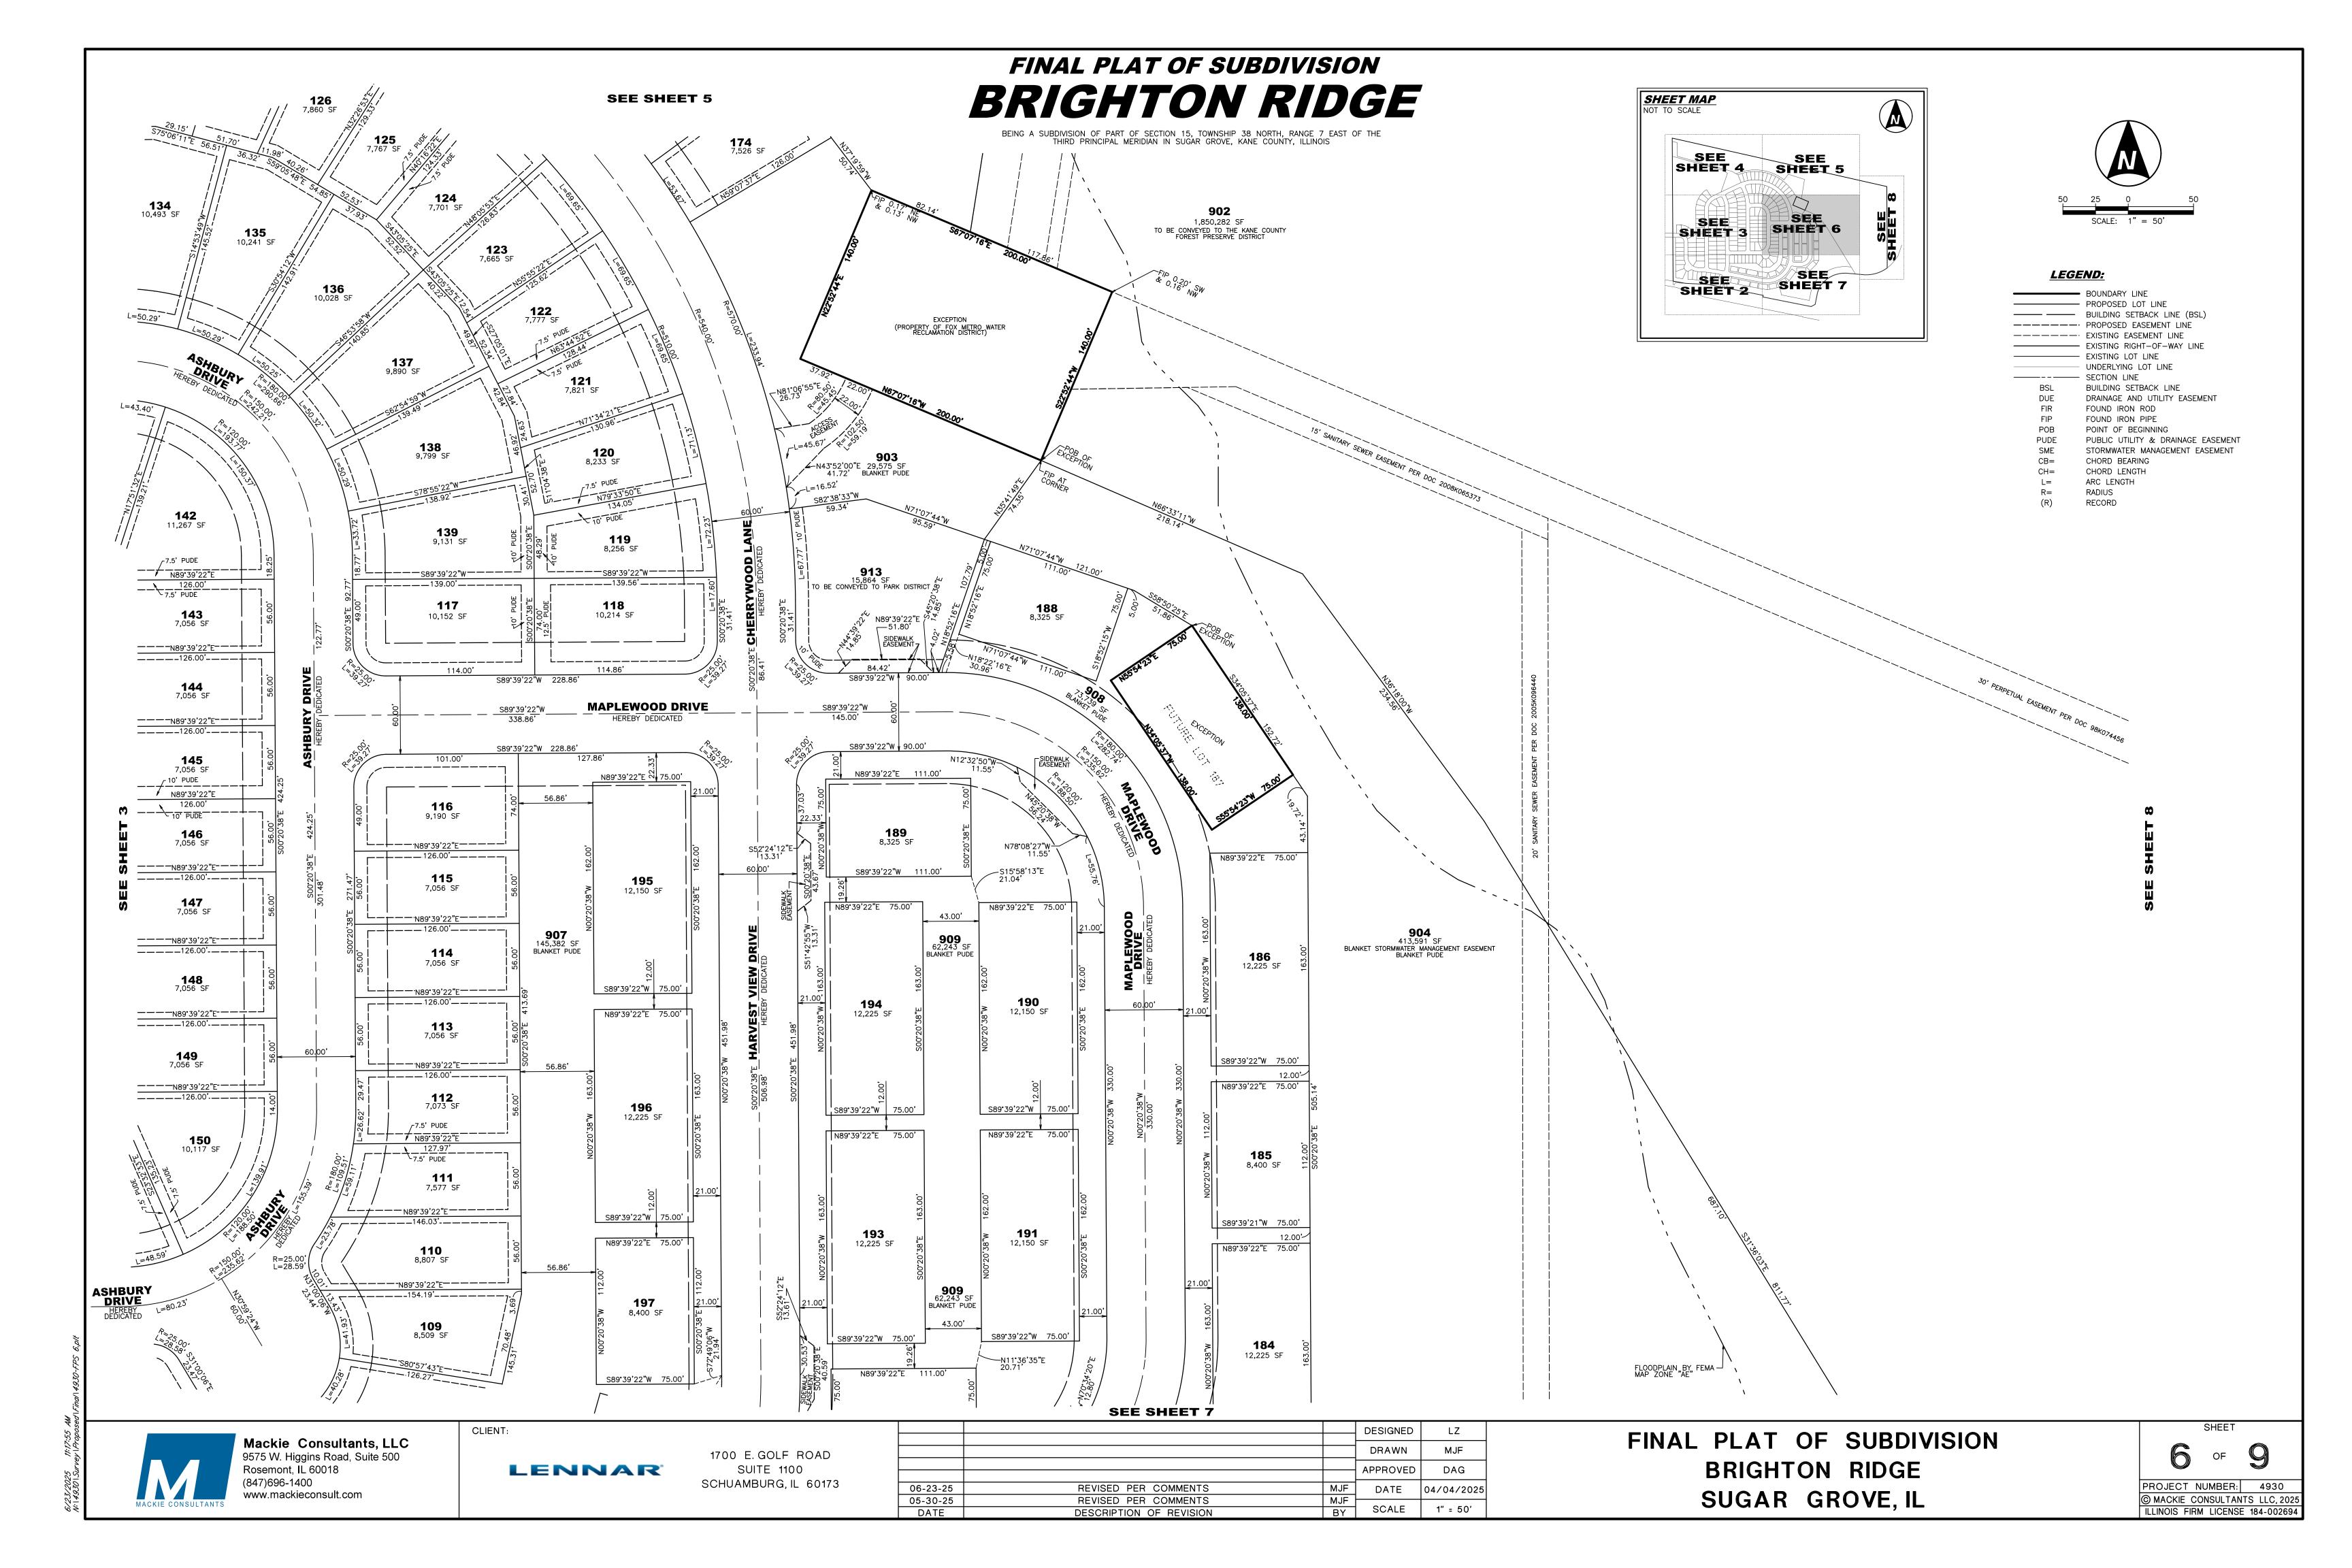

10. A BLANKET STORMWATER MANAGEMENT EASEMENT IS HEREBY GRANTED OVER LOTS 901, 904, 906 AND 911. 11. A BLANKET LANDSCAPE BUFFER EASEMENT IS HEREBY GRANTED OVER LOTS 905 AND 906.

12. A BLANKET PUDE IS HEREBY GRANTED OVER LOTS 175-186, INCLUSIVE, LOTS 188-204 INCLUSIVE, EXCEPTING THAT PART FALLING WITHIN A PROPOSED OR EXISTING FOUNDATION & LOTS 901, 904, 905, 906, 907, 908, 909, 911 AND 912. A BLANKET PUDE OVER FUTURE LOT 187 WILL BE GRANTED UNDER A SEPARATE DOCUMENT. 13. LOTS 900 AND 913 IS HEREBY CONVEYED TO THE PARK DISTRICT. 14. LOTS 901, 903, 904, 905, 906, 907, 908, 909, 911 AND 912 ARE HEREBY CONVEYED TO THE HOMEOWNER'S ASSOCIATION. 15. LOT 902 IS HEREBY CONVEYED TO THE KANE COUNTY FOREST PRESERVE DISTRICT.

### **LEGEND:**

BOUNDARY LINE PROPOSED LOT LINE ----- BUILDING SETBACK LINE (BSL) ---- PROPOSED EASEMENT LINE ---- EXISTING EASEMENT LINE EXISTING RIGHT-OF-WAY LINE - EXISTING LOT LINE UNDERLYING LOT LINE — SECTION LINE BUILDING SETBACK LINE DRAINAGE AND UTILITY EASEMENT FOUND IRON ROD FOUND IRON PIPE POINT OF BEGINNING PUBLIC UTILITY & DRAINAGE EASEMENT STORMWATER MANAGEMENT EASEMENT