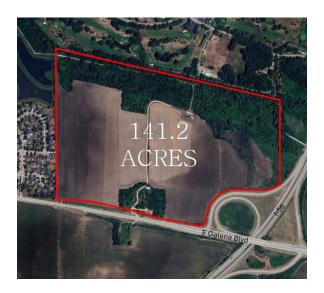

### **BACKGROUND & HISTORY**

The subject property was rezoned from the R2 PUD, B3 PUD, and R1 Districts to the R2 PUD and R3 PUD

Districts at the April 15, 2025 Village Board meeting. It is approximately 141 acres and is currently vacant. In 2006, the subject property was annexed into the Village and shortly after, a Planned Unit Development (PUD) was approved with Ordinance 20060221C. Pulte Homes was the prospective developer. Development never commenced and the property has remained vacant. The current petitioner, CalAtlantic Group on behalf of Lennar, received approval for the Preliminary PUD and the Preliminary Plat of Subdivision at the April 15, 2025 Village Board meeting. As approved with the preliminary plans, the petitioner is proposing to develop 174 single-family detached homes and 148 townhomes on the property.

The petitioner received the following zoning deviations at the April 15, 2025 Village Board meeting:

- 1. The petitioner is proposing to construct 322 residential units. The subject area is 141 acres. There are approximately 57 acres of open space and approximately 21 acres of ROW. The Code requires a net calculation for units per acre (excluding open space and 15% of total acreage for the ROW), which leaves 63 net developable acres. The petitioner received a deviation to Table 3 of Section 11-11-5 to allow 5.2 dwelling units per acre, as opposed to the Village Code allowance for PUDs, which is 4.5 dwelling units per acre.
- 2. A deviation to Table 3 of Section of 11-11-5 to permit an average lot size of 8,700 square feet, as opposed to the minimum PUD Standard of 9,600 square feet.
- 3. A deviation to Section 11-11-5(C)(3)(b)(1) to permit a minimum lot size of 7,000 square feet for a single-family detached dwelling in a medium density residential PUD, as opposed to the minimum PUD standard of 8,750 square feet.
- 4. A deviation to Section 11-7-3(E)(1)(b) to permit a minimum lot width of 50 feet at the building setback line and 40 feet at the front lot line in the R-2 zoning district, as opposed to the minimum PUD and R2 District Standards of 75 feet at the building setback line and 50 feet at the front lot line.
- 5. A deviation to Section 11-7-3(F)(1) to permit a minimum front and corner yard setback of 25 feet in the R-2 district, as opposed to the minimum R2 District Standard of 30 feet.
- 6. A deviation to Section 11-7-3(F)(2) to permit an interior side yard setback of 7 feet in the R-2 district, as opposed to the minimum R2 District Standard of 10 feet.
- 7. A deviation to Section 11-7-3(F)(4) to permit a maximum lot coverage of 50% for Lots 1 through 81. The R-2 District Standard of 45% maximum lot coverage shall apply to Lots 82-174.
- 8. A deviation to Section 11-7-3(I) to permit a first floor living area of 900 square feet in a multistory residence, as opposed to the R2 District Standard of 1000 square feet.
- 9. A deviation to Section 11-7-4(G)(1) to waive the minimum front and corner yard setback in the R-3 District, as opposed to the R3 District Standard of 25 feet for single-family attached dwellings.
- 10. A deviation to Section 11-7-4(G)(2) to waive the interior side yard setback in the R-3 District, as opposed to the R3 District Standard of 15 feet for single-family attached buildings.