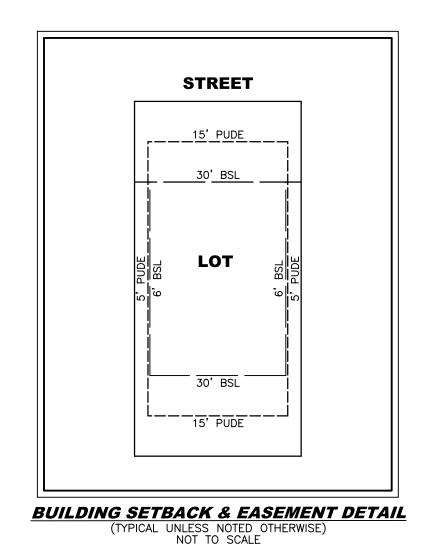

Members of the public and a representative from the HOA were present. Those who spoke generally expressed concerns over the proposed increase in density and the 5-foot side yard setback of the new phases.

The Village Board discussed the proposed Final Plats of Subdivision at the previous Village Board meeting and also expressed concerns over the proposed 5-foot side yard setback and the increase in density. The Village Board requested that the applicant revise their plan and come back with a new proposal that addressed the concerns being expressed by the Village Board and the residents and HOA of Settlers Ridge.

The applicant has provided a revised plan that generally keeps the same layout (i.e. the proposed Plats of Subdivision remain unchanged other than a few lots and the setbacks) but increases the side yard setbacks for the lots located along Coneflower Circle from 5 feet to 7.5 feet and increases the side yard setbacks for all other lots from 5 feet to 6 feet. They have also taken some of the lots that were designated as green space and absorbed them into the lots directly adjacent, making some lots larger.