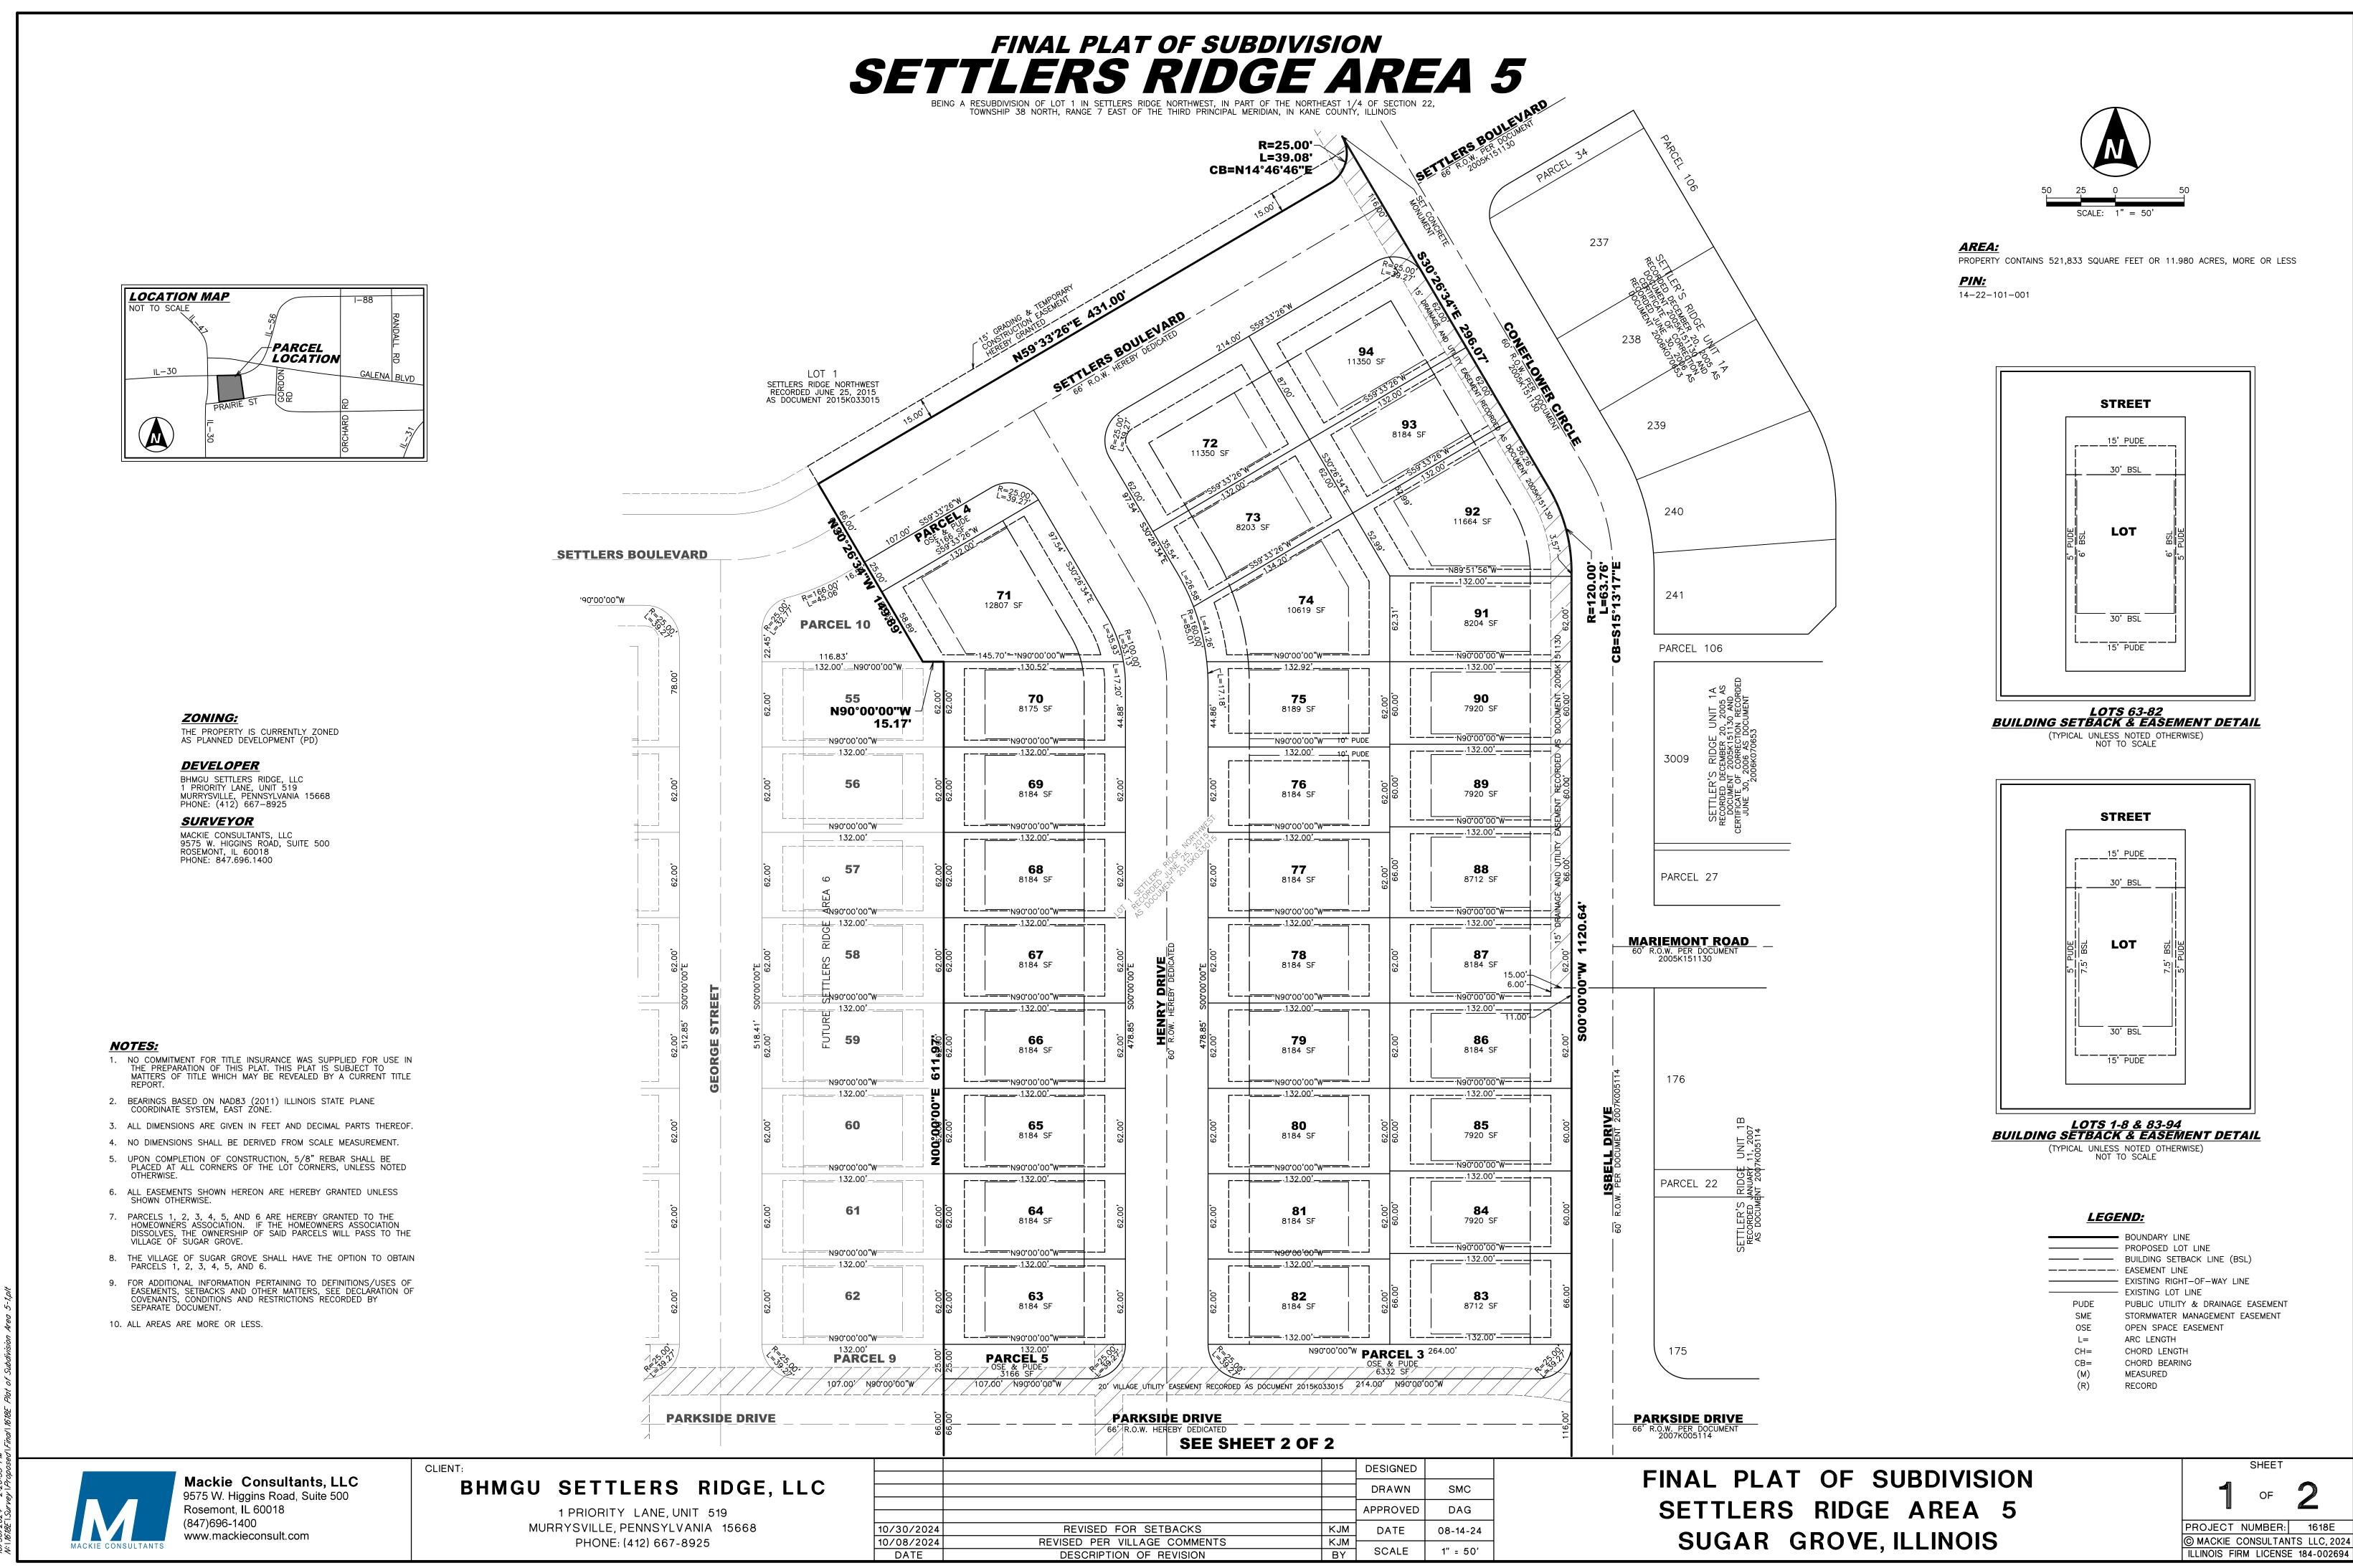

The applicant has provided a revised plan that generally keeps the same layout (i.e. the proposed Plats of Subdivision remain unchanged other than a few lots and the setbacks) but increases the side yard setbacks for the lots located along Coneflower Circle from 5 feet to 7.5 feet and increases the side yard setbacks for all other lots from 5 feet to 6 feet. They have also taken some of the lots that were designated as green space and absorbed them into the lots directly adjacent, making some lots larger.

## **ATTACHMENTS**

- Resolution approving Final Plat of Settlers Ridge Area 5
- Resolution approving Final Plat of Settlers Ridge Area 6
- Final Plat of Subdivision Settlers Ridge Area 5 dated 10/30/2024 by Mackie Consultants, LLC
- Final Plat of Subdivision Settlers Ridge Area 6 dated 10/30/2024 by Mackie Consultants, LLC