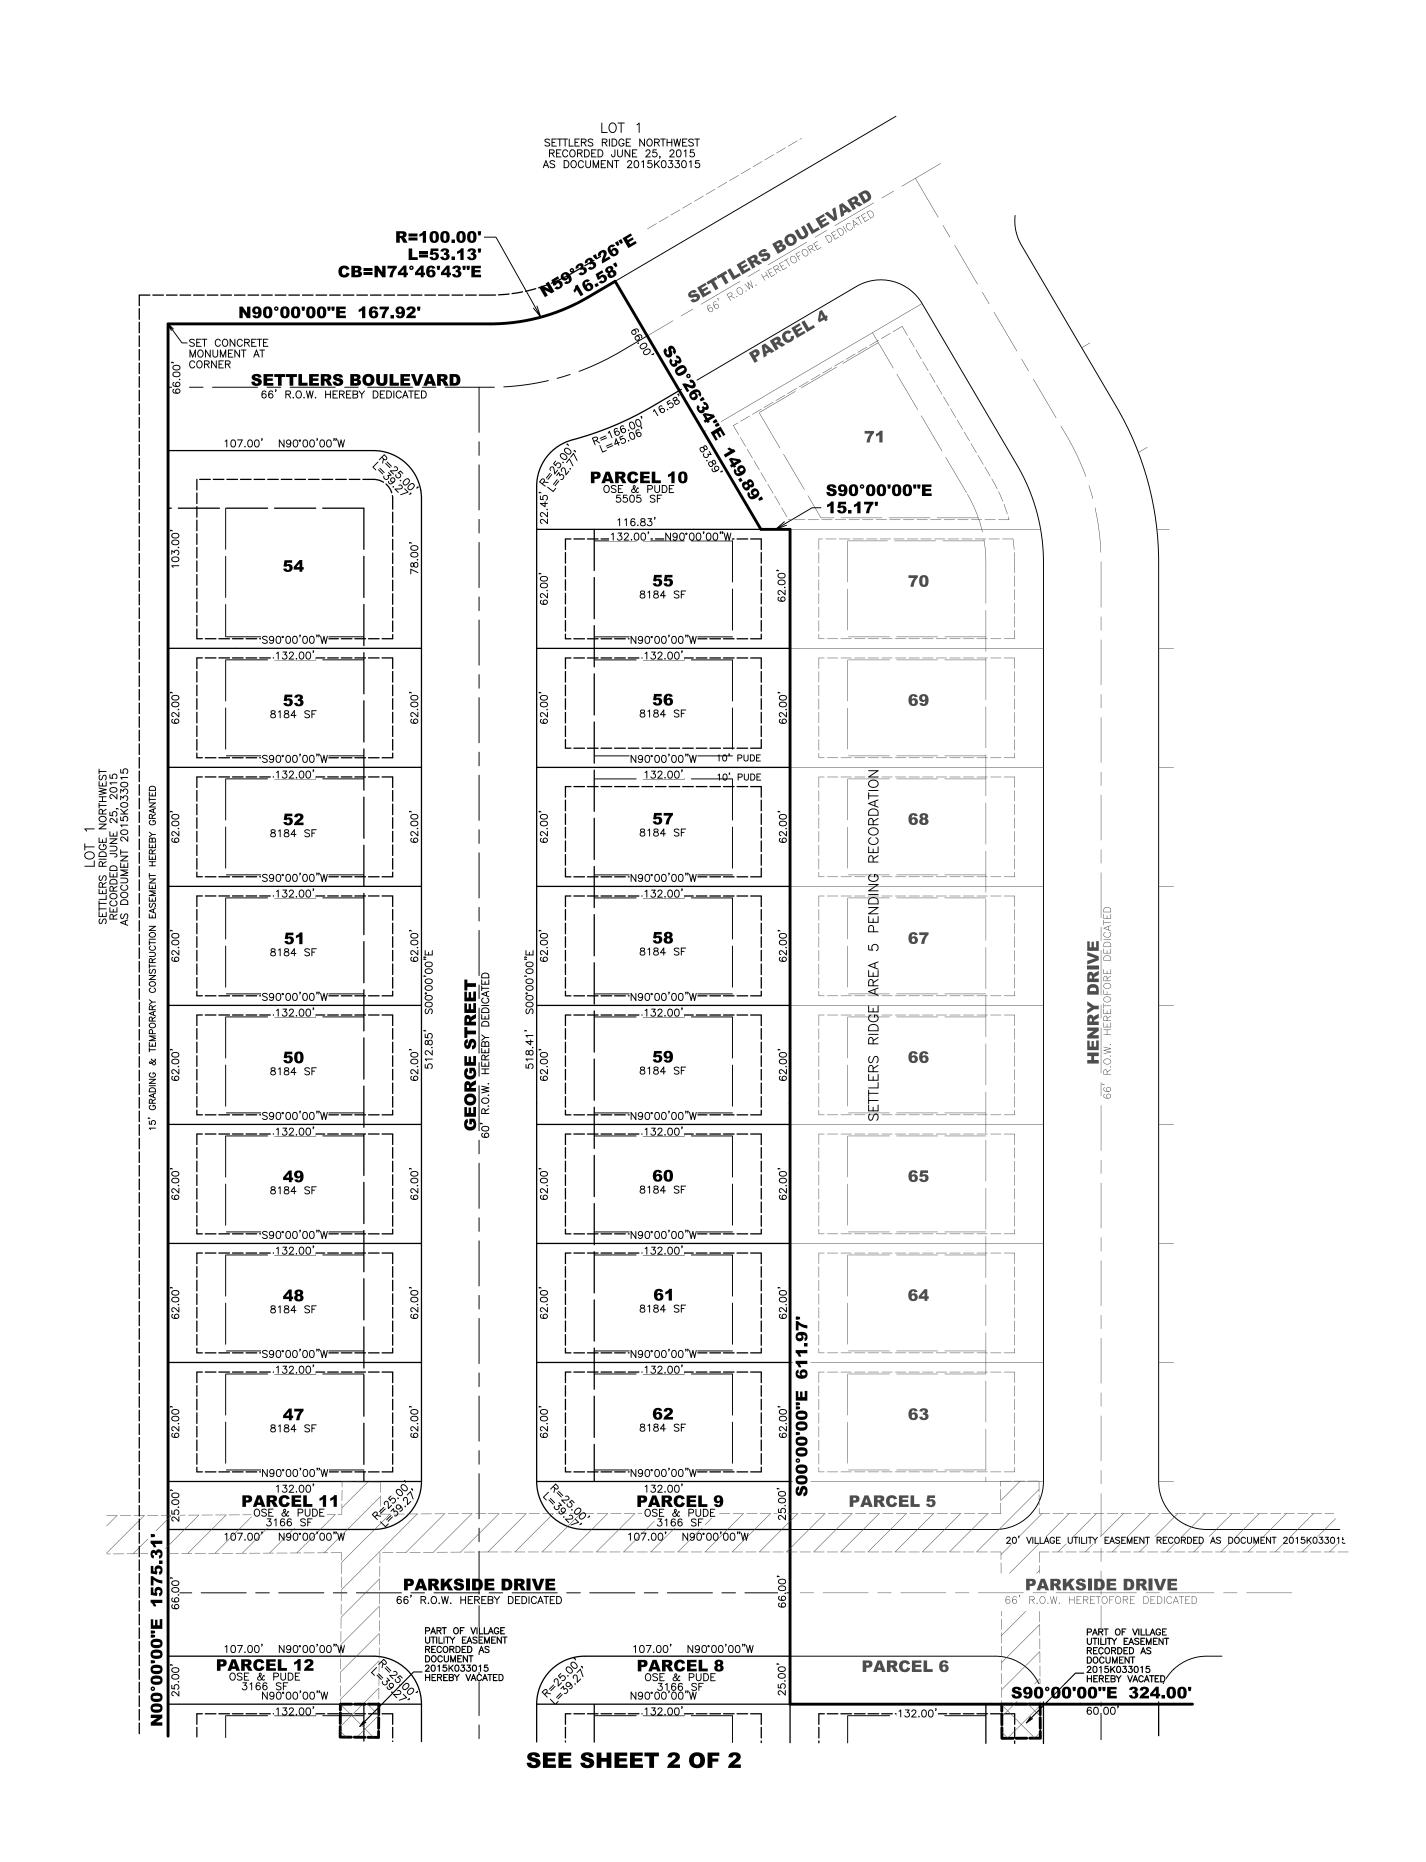

The applicant has provided a revised plan that generally keeps the same layout (i.e. the proposed Plats of Subdivision remain unchanged other than a few lots and the setbacks) but increases the side yard setbacks for the lots located along Coneflower Circle from 5 feet to 7.5 feet and increases the side yard setbacks for all other lots from 5 feet to 6 feet. They have also taken some of the lots that were designated as green space and absorbed them into the lots directly adjacent, making some lots larger.

## **ATTACHMENTS**

- Resolution approving Final Plat of Settlers Ridge Area 5
- Resolution approving Final Plat of Settlers Ridge Area 6
- Final Plat of Subdivision Settlers Ridge Area 5 dated 10/30/2024 by Mackie Consultants, LLC
- Final Plat of Subdivision Settlers Ridge Area 6 dated 10/30/2024 by Mackie Consultants, LLC