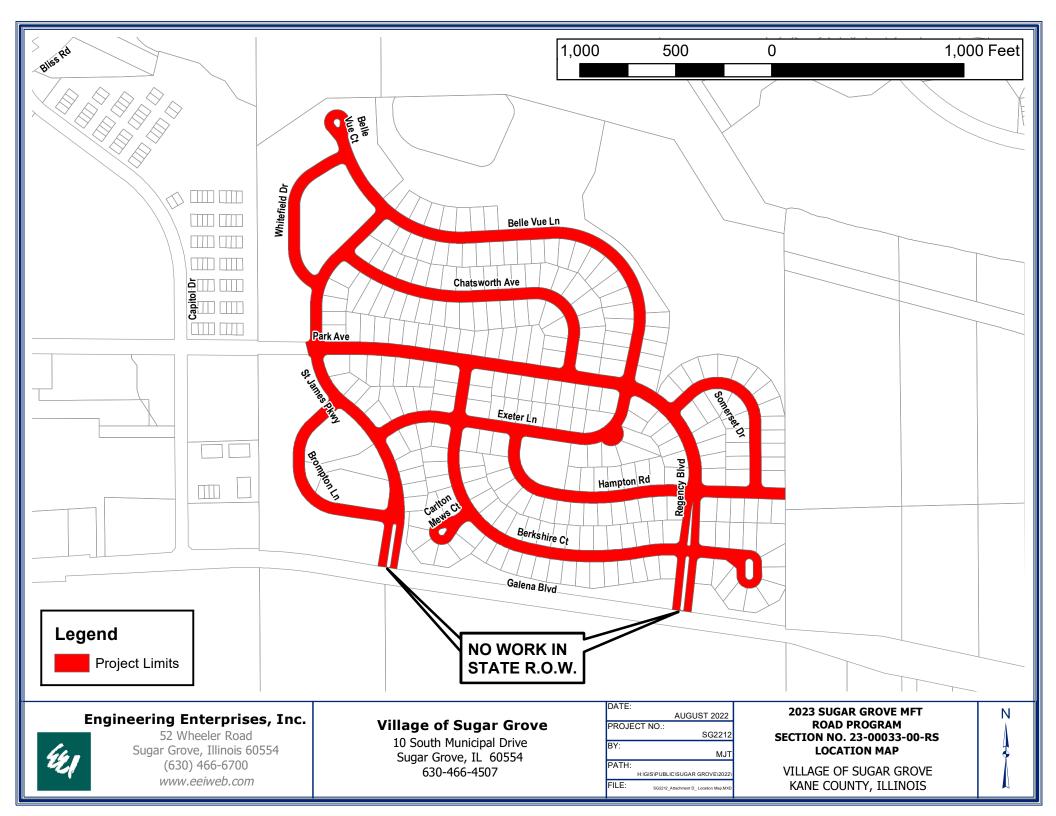

# Resolution for Improvement Under the Illinois Highway Code

| Is this project a bondable capital improvement?                                    |                           |          |                           | Туре         | Resolution Number         | Section Number                            |  |
|------------------------------------------------------------------------------------|---------------------------|----------|---------------------------|--------------|---------------------------|-------------------------------------------|--|
| X Yes No                                                                           |                           |          | Supplemental              |              |                           | 23-00033-00-RS                            |  |
| BE IT RESOLVED, by the President and Boa                                           |                           |          |                           | of the Vi    |                           |                                           |  |
| of Sugar Grove                                                                     | ing Body T                |          | t the followin            | ag doscrib   |                           | c Agency Type<br>ucture be improved under |  |
| Name of Local Public Agency                                                        |                           |          |                           | ng describe  |                           |                                           |  |
| the Illinois Highway Code. Work shall be done by                                   |                           |          |                           |              |                           |                                           |  |
| For Roadway/Street Improvements:                                                   | Contrac                   | t or Day | Labor                     |              |                           |                                           |  |
| Name of Street(s)/Road(s)                                                          | Length<br>(miles)         | I        | Route                     |              | From                      | То                                        |  |
| Various Local Roads (See location map)                                             | 3.36                      |          |                           |              |                           |                                           |  |
| For Structures:                                                                    | 1                         |          |                           | 1            |                           |                                           |  |
| Name of Street(s)/Road(s)                                                          | Existing<br>Structure No. |          | Route                     |              | Location                  | Feature Crossed                           |  |
|                                                                                    |                           |          |                           |              |                           |                                           |  |
| BE IT FURTHER RESOLVED,                                                            | 1                         |          | II                        |              |                           |                                           |  |
| 1. That the proposed improvement shall consist of                                  |                           |          | <u> </u>                  |              |                           |                                           |  |
| pavement patching, pavement milling, pa<br>removal and replacement, structure adju |                           |          | -                         | •            |                           | -                                         |  |
| work.                                                                              | SINCIIIS                  | , craci  | sealing,                  | resionalit   |                           | nu all other anomary                      |  |
|                                                                                    |                           |          |                           |              |                           |                                           |  |
| 2. That there is hereby appropriated the sum of                                    |                           |          |                           |              |                           |                                           |  |
|                                                                                    |                           |          |                           | ollars(      | \$3,827.81                | ) for the improvement of                  |  |
| said section from the Local Public Agency's allotm                                 |                           |          |                           | (4)          |                           |                                           |  |
| BE IT FURTHER RESOLVED, that the Clerk is he of the Department of Transportation.  | ereby direc               | cted to  | transmit tour             | (4) certifie | ed originals of this reso | iution to the district office             |  |
|                                                                                    |                           |          |                           |              |                           |                                           |  |
| I, Tracey Conti                                                                    | Villag                    |          |                           |              | rk in and for said Villa  |                                           |  |
| Name of Clerk                                                                      | Lo                        | cal Publ | ic Agency Typ             | De           | · · · · · ·               | Local Public Agency Type                  |  |
| of Sugar Grove Name of Local Public Agency                                         | in                        | the Sta  | ate aforesaio             | d, and keep  | per of the records and    | files thereof, as provided by             |  |
| statute, do hereby certify the foregoing to be a true                              | e, perfect                | and co   | mplete origir             | nal of a res | olution adopted by        |                                           |  |
| President and Board of Trustees of Su                                              | gar Grov                  | /e       |                           |              | at a meeting held on      | May 07, 2024                              |  |
| Governing Body Type                                                                |                           |          | al Public Ager            | псу          | _ 0                       | Date                                      |  |
| IN TESTIMONY WHEREOF, I have hereunto set                                          | my hand a                 | and sea  | ll this <u>7th</u><br>Day | _ day of     | May, 2024<br>Month, Year  |                                           |  |
| (SEAL, if required by the LPA)                                                     |                           |          |                           | Cle          | rk Signature & Date       |                                           |  |
|                                                                                    |                           |          |                           |              |                           |                                           |  |
|                                                                                    |                           |          |                           |              |                           |                                           |  |
|                                                                                    |                           |          |                           |              | App                       | roved                                     |  |
|                                                                                    |                           |          |                           | Reg          | gional Engineer Signat    |                                           |  |
|                                                                                    |                           |          |                           |              | partment of Transporta    |                                           |  |
|                                                                                    |                           |          |                           |              |                           |                                           |  |
|                                                                                    |                           |          |                           |              |                           |                                           |  |
|                                                                                    |                           |          |                           |              |                           |                                           |  |
|                                                                                    |                           |          |                           |              |                           |                                           |  |