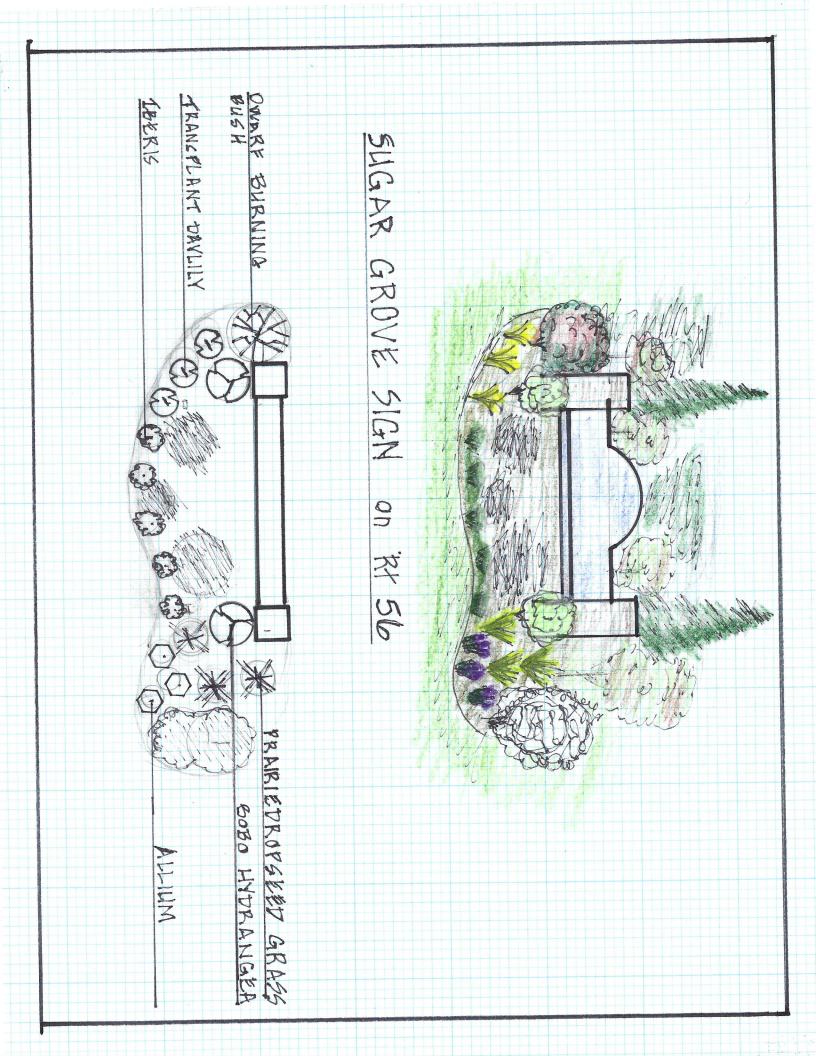

#### SHIP TO

Village of Sugar Grove 600 S Municipal Drive Sugar Grove, IL 60554

| AGREEMENT# | DATE       |
|------------|------------|
| 2163       | 03/08/2024 |

|                        | DESCRIPTION                                                                                                                                                                                                               | QTY | RATE    | AMOUNT  |
|------------------------|---------------------------------------------------------------------------------------------------------------------------------------------------------------------------------------------------------------------------|-----|---------|---------|
|                        | Sign on Rt 56                                                                                                                                                                                                             |     |         |         |
|                        | Replacement plants                                                                                                                                                                                                        |     |         |         |
| Plantings**            | Dwarf burning bush 5gal                                                                                                                                                                                                   | 1   | 110.00  | 110.00  |
| Plantings**            | Bobo hydrangea 5gal                                                                                                                                                                                                       | 2   | 120.00  | 240.00  |
| Plantings**            | Prairie drop seed grass 1gal                                                                                                                                                                                              | 3   | 33.00   | 99.00   |
| Plantings**            | Alliums 1gal                                                                                                                                                                                                              | 3   | 30.00   | 90.00   |
| Plantings**            | Candy tuft iberis 1gal                                                                                                                                                                                                    | 5   | 30.00   | 150.00  |
| Design Fee             | Sign design                                                                                                                                                                                                               | 1   | 200.00  | 200.00  |
| PmntDiscount_Denations | Donate sign design                                                                                                                                                                                                        | 1   | -200.00 | -200.00 |
| Estimate Only          | ESTIMATE ONLY! These prices are for a package deal. Price will differ if project is not done in full. Unforeseen obstacles underground may result in additional cost.  **Not responsible for damage to sprinkler systems. | 1   | 0.00    | 0.00    |
| Warranty               | 4 Seasons Landscaping Plus will warranty any product proven to be defective and not out of neglect. Trees, shrubs, perennial are given a 1 year warranty free from defects. Will not replace due to animal damage.        | 1   | 0.00    | 0.00    |