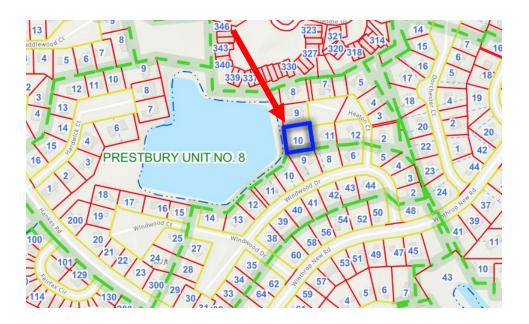

#### **LOCATION MAP**

#### **CHARACTER OF AREA**

The subject property is an undeveloped single lot located in Prestbury, currently in unincorporated Kane County. The lot is located on Heaton Court which is northeast of Hankes Road. There is a single-family residence directly to the east, a single-family residence directly to the south, a single-family residence directly to the north, and a body of water to the west.