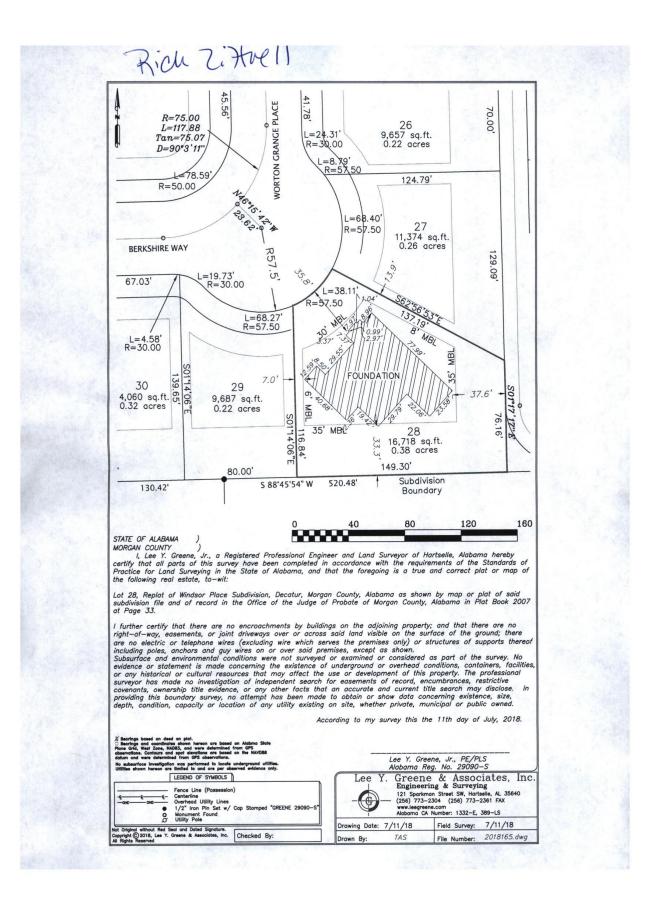

#### CASE NO 2

Application and appeal of Randall Helms for a 1 foot 8 inch rear yard setback variance from Section 25-10.10(2)(d) at 1014 Worton Grange. The property is located in a R-3 Single-Family Residential Zoning District.