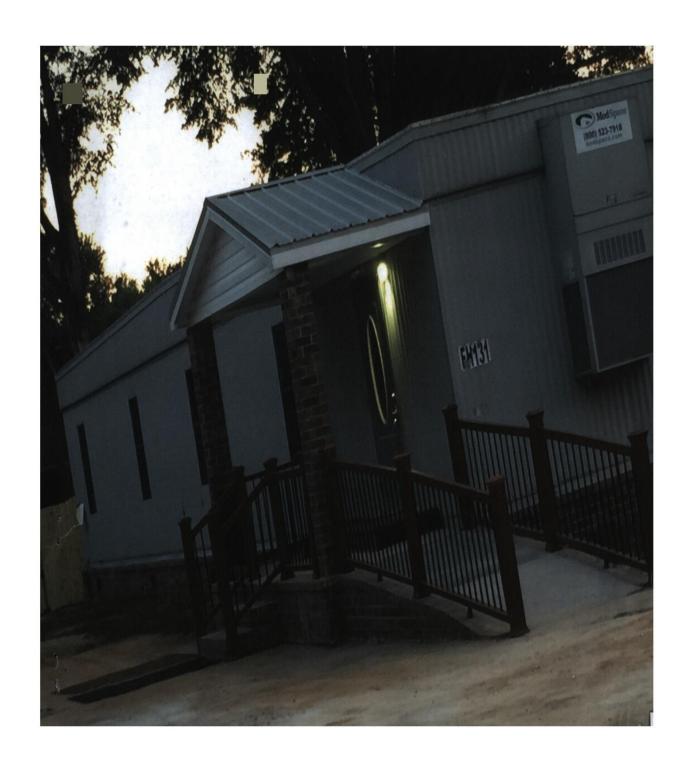

#### CASE NO 4

Application and appeal of Karen D. Elliott for a 4 foot 3 inch front yard variance from Section 25-11 in order to keep the attached canopy for a day care center, located at 1926 Old Moulton Rd SW, property located in a B-1 Local Shopping Business District.