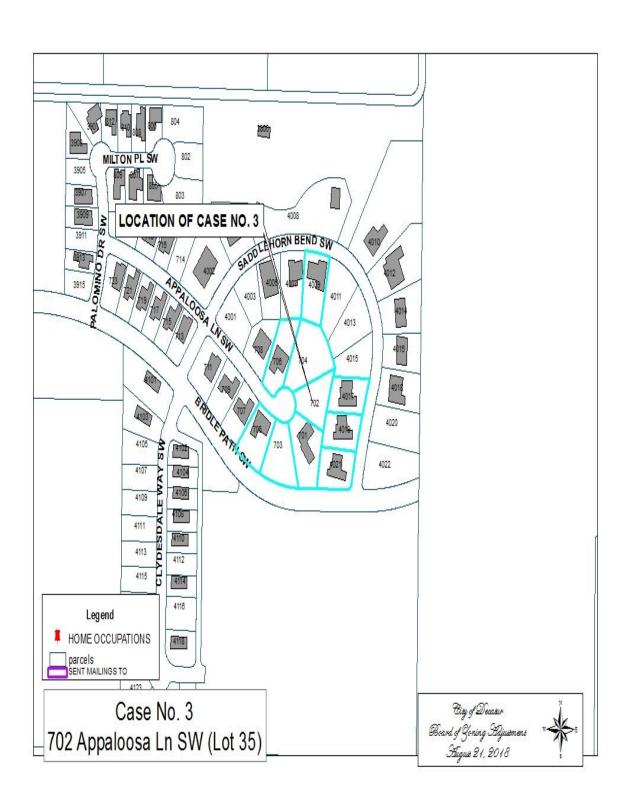

#### CASE NO 3

Application and appeal of Gordon and Barbara Dunn for the following setbacks at 702 Appaloosa Ln SW (Lot 35), property located in a R-2 Single-Family Residential District.

- A) 8 foot front yard setback variance from Section 25-10.9 (2)(c).
- B) 10 foot rear yard setback variance from Section 25-10.9 (2)(d).