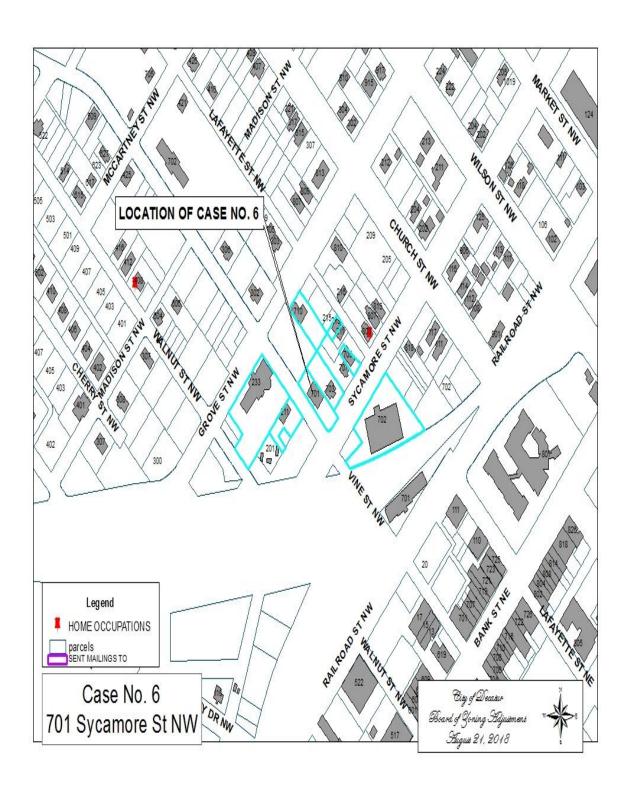

#### CASE NO 6

Application and appeal of Billy and Erica Allen for a use permitted on appeal from Section 25-11 to operate a restaurant at 701 Sycamore St NW, property is located in a B-1 Local Shopping Business District.