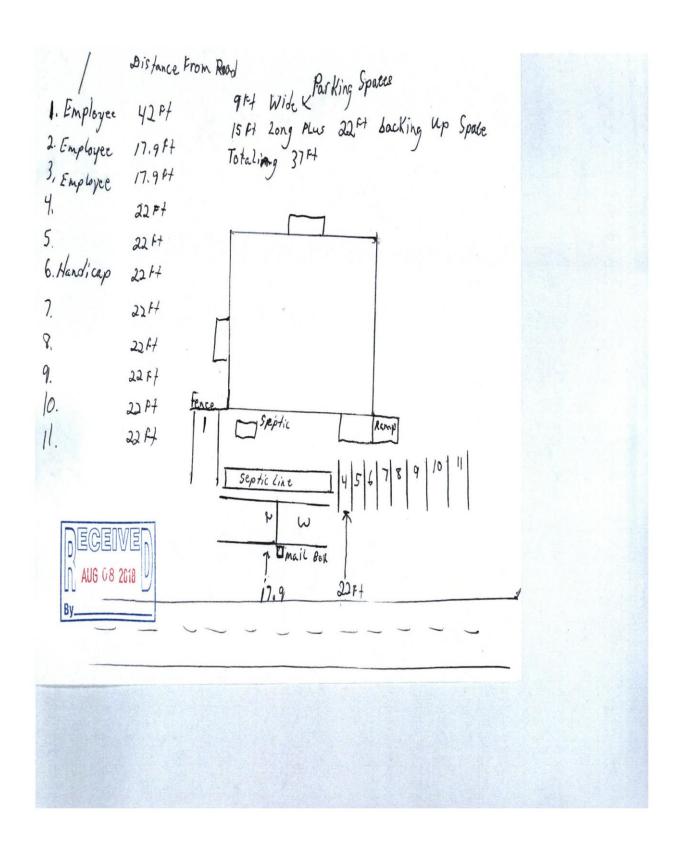

#### CASE NO 4

Application and appeal of Karen D. Elliott for a 4 foot 3 inch front yard variance from Section 25-11 in order to keep the attached canopy for a day care center, located at 1926 Old Moulton Rd SW, property located in a B-1 Local Shopping Business District.