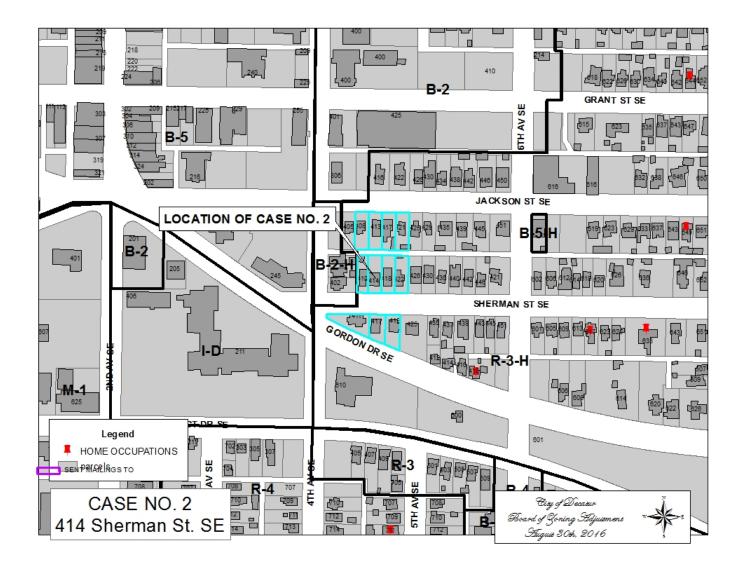

interference, smoke, dust, or noise, which may be offensive? YES \_\_\_\_\_ NO \_\_\_\_\_
- 7. Is there any increase in traffic connected with this home occupation? YES \_\_\_\_ NO \_\_\_\_
- Will there be any more than one sales parties at you home per quarter related to this home occupation? YES \_\_\_\_\_NO \_\_\_\_\_
- 9. Will this home occupation result in increased parking demands? YES \_\_\_\_ NO
- 10. Will there be any deliveries to the home other than the usual common carrier trucks serving a residential area such as UPS, Fed-Ex, Airborne Freight? YES \_\_\_\_ NO \_\_\_\_
- 11. Will there be any employees of this home occupation other than members of the family living in the home? YES \_\_\_\_\_ NO \_\_\_\_

DATE: 7 3/6 SIGNED, ERMAN ST.SE UP 35601 ADDRF

#### **QUESTIONNAIRE**



#### LOCATION MAP 414 SHERMAN ST SE

| DECAT