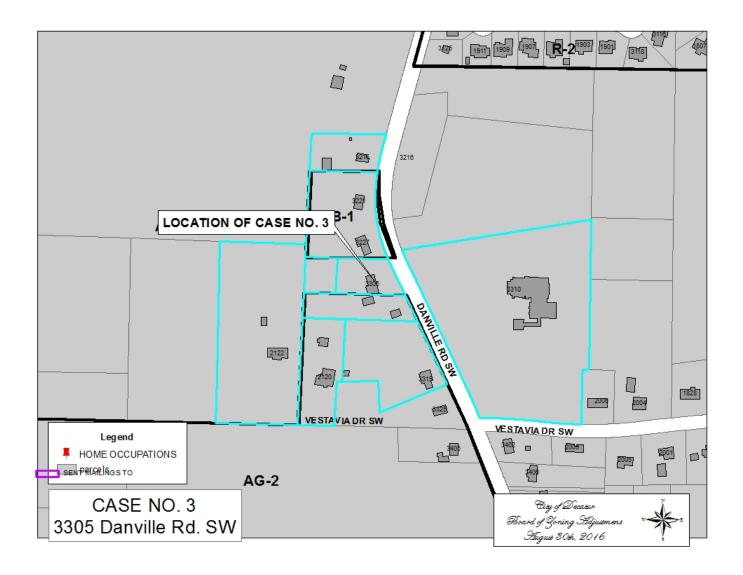

#### CASE NO 3

Application and appeal of Tami M. Ingram for a determination as a use permitted on appeal as allowed in Section 25-12.1 and as defined in Article VI, as amended and adopted, of the Zoning Ordinance to have a business for a monogramming and embroidery business at 3305 Danville Rd SW, property located in a AG-1 Agricultural Single-Family Zoning District.