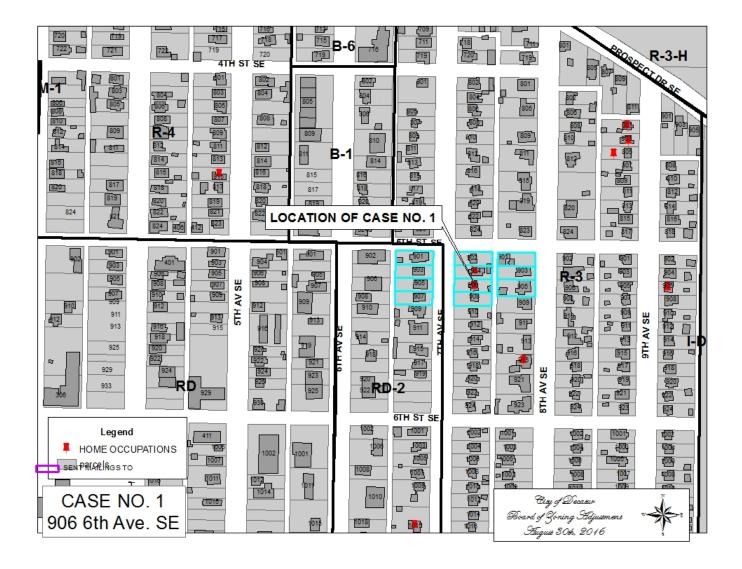

## CASE NO 1 906 6<sup>TH</sup> AVE SE

## LOCATION MAP 906 6<sup>TH</sup> AVE SE

| Cound City on a Charming Scale<br>Board of Zoning Adjustment                                                                                                          |
|-----------------------------------------------------------------------------------------------------------------------------------------------------------------------|
| DECATOR                                                                                                                                                               |
|                                                                                                                                                                       |
|                                                                                                                                                                       |
| APPLICANT: LINDA S, MILLER                                                                                                                                            |
| MAILING ADDR: 44 SHERMAN ST. SE                                                                                                                                       |
| CITY STATE ZIP: DECATUR, AL 35601                                                                                                                                     |
| PHONE: (256) 227-0552                                                                                                                                                 |
| PROPERTY OWNER: LINDA S. MILLER                                                                                                                                       |
| OWNERADDR: 414 SHERMAN ST SE                                                                                                                                          |
| CITY STATE ZIP: DECATUR, AL 35601                                                                                                                                     |
| OWNER PHONE: (256) 227-0552                                                                                                                                           |
| SUBJECT ADDRESS FOR APPEAL: Permitted on appeal to have an administrative office for a rental business 414 sherman St. SE                                             |
| ladministrative office for a rental business 414 sherman St. SE                                                                                                       |
| NATURE OF APPEAL:         Image: HOME OCCUPATION       SETBACK VARIANCE         Image: HOME OCCUPATION       SETBACK VARIANCE                                         |
| USE PERMITTED ON APPEAL   APPEAL OF ADMINISTRATIVE DECISION                                                                                                           |
| OTHER       SURVEY FOR VARIANCES ATTACHED       DRAWINGS FOR VARIANCES ATTACHED                                                                                       |
| PLEASE NOTE Applicants or Duly Appointed Representative, listed above                                                                                                 |
| MUST be present in order for the case to be heard<br>DESCRIBE APPEAL IN DETAIL: (INCLUDE: DIMENSIONS, # FT FOR VARIANCES; # FOR PARKING; HARDSHIP; TYPE OF BUSINESS.) |
|                                                                                                                                                                       |
| Creative Percolations will have an administrative office                                                                                                              |
| that will be an Art Rental business. All sales will                                                                                                                   |
| be online, as well as all orders. I will bring the Art                                                                                                                |
| to the customer in person or by mail. There will be<br>no signs or employees.                                                                                         |
| no signs or employees.                                                                                                                                                |
| Applicant Name(print) LINDA S. MILLER If applicant is using a Office Use                                                                                              |
| Signature month in the representative for the By                                                                                                                      |
| Signature are required.                                                                                                                                               |
| Date 7/13/16 Hearing Aug. 30th 4:00                                                                                                                                   |