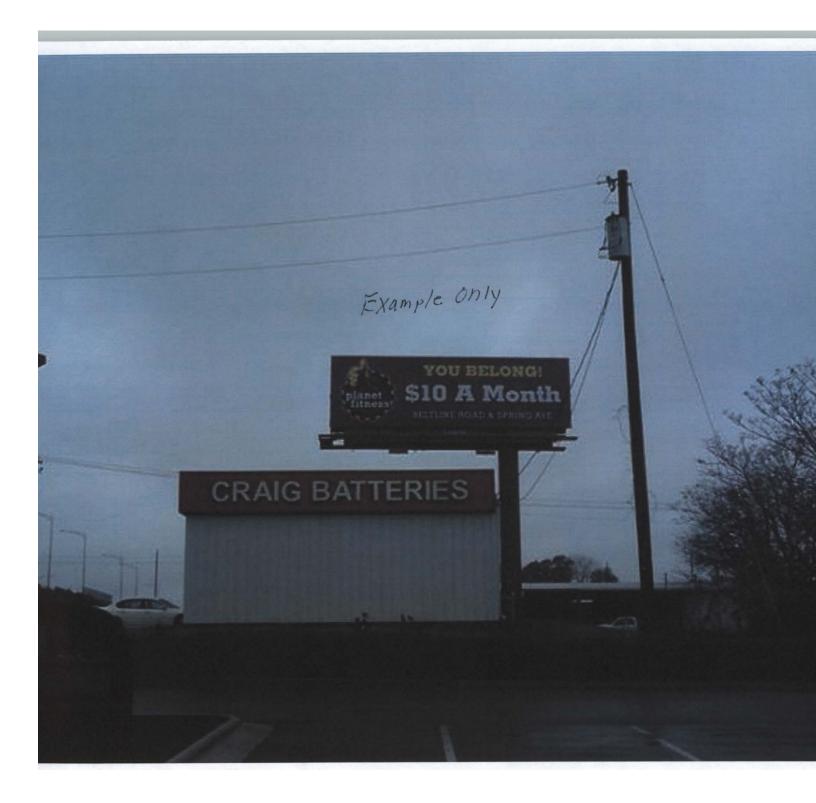

#### CASE NO 11

Application and appeal of Lamar Advertising for a 40 foot front yard variance and a 32 foot rear yard variance from Section 25-78(a) of the Zoning Ordinance in order to use an existing billboard sign at 1003-B Beltline Rd SW, property located in a M-1A Expressway Commercial Zoning District.