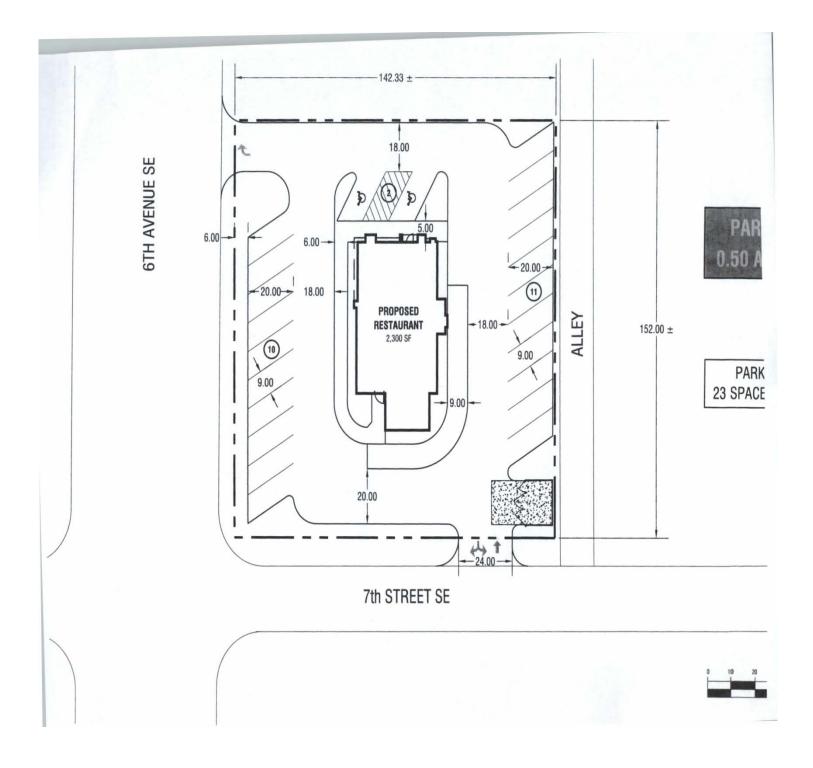

#### CASE NO 12

Application and appeal of Southern Food Services, LLC for the following variances:

1) A 4 foot height variance to allow a 19 foot tall pylon sign.

2) A 5 foot setback variance, both request are from Section 25-77(f)(3) of the Zoning Ordinance property located at 1024 6<sup>th</sup> Ave SE, in a RD-2 Redevelopment District-2.