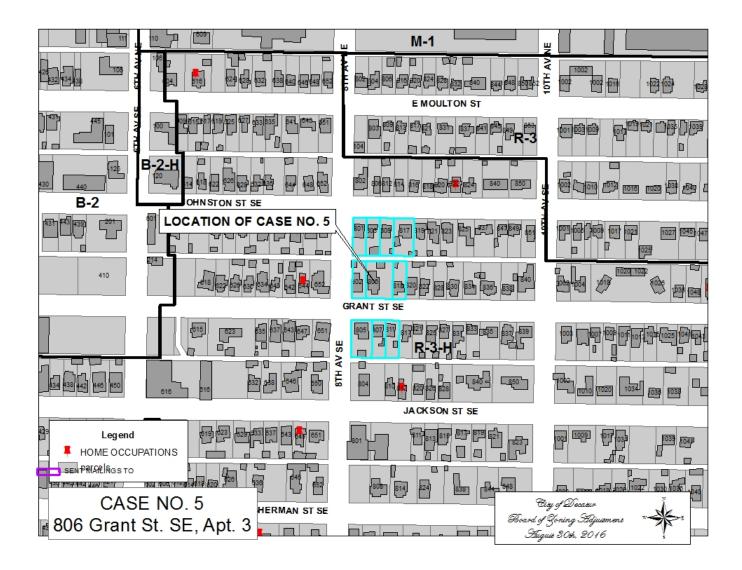

#### CASE NO 5

Application and appeal of Robin Oden for a determination as a use permitted on appeal as allowed in Section 25-10 and as defined in Article VI, as amended and adopted, of the Zoning Ordinance to have a business to make baked goods under the provisions of the Cottage Food Law Act at 806 Grant ST SE, Apt 3, property located in a R-3H Residential Single-Family Historic Zoning District.