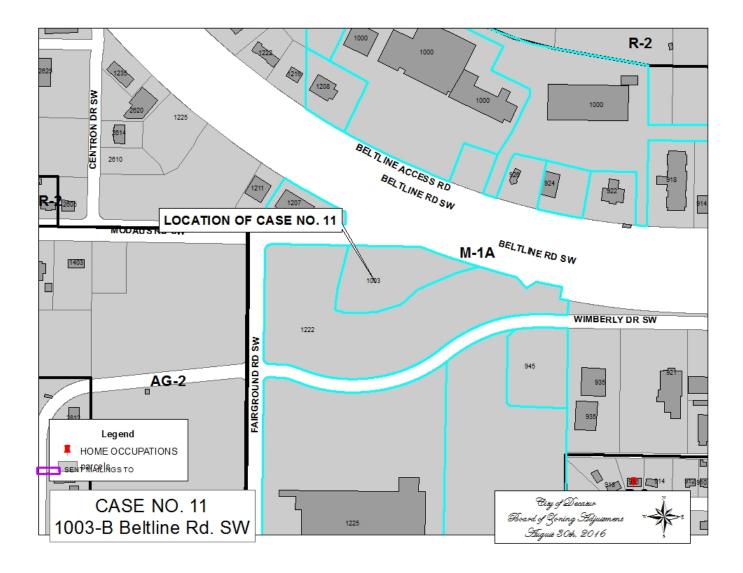

#### CASE NO 11

Application and appeal of Lamar Advertising for a 40 foot front yard variance and a 32 foot rear yard variance from Section 25-78(a) of the Zoning Ordinance in order to use an existing billboard sign at 1003-B Beltline Rd SW, property located in a M-1A Expressway Commercial Zoning District.