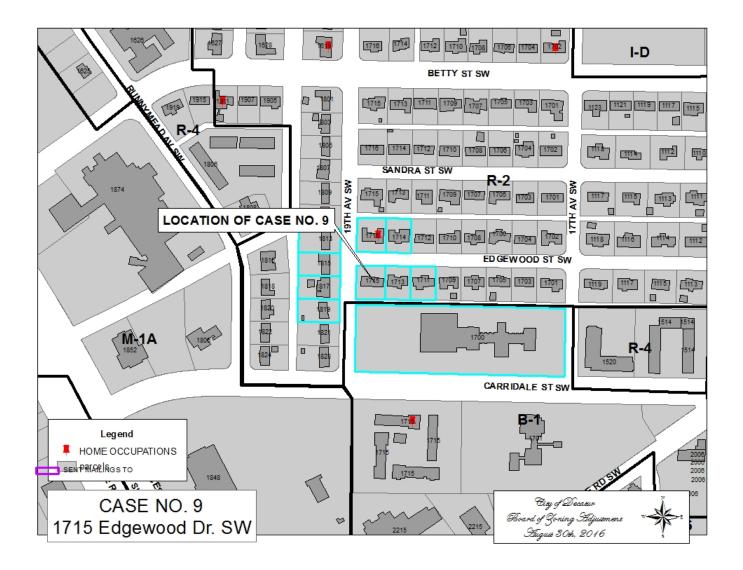

#### CASE NO 9

Application and appeal of Renault R. Duvall for a 3 foot rear-yard variance from Section 25-10.09(2)(d) in order to cover and screen in the back porch deck at 1715 Edgewood DR SW, property located in a R-2 Residential Single-Family Zoning District.