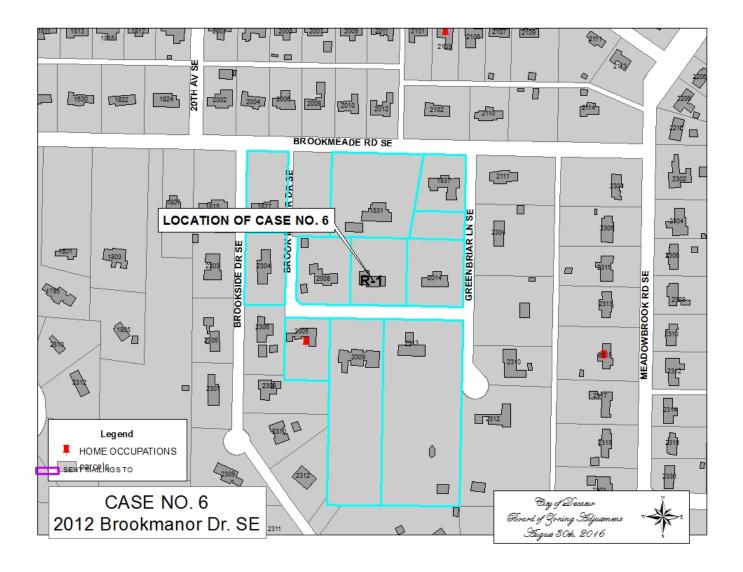

#### CASE NO 6

Application and appeal of Scott S. Huismann for a determination as a use permitted on appeal as allowed in Section 25-10 and as defined in Article VI, as amended and adopted, of the Zoning Ordinance to have an administrative office for a environmental consulting and engineering at 2012 Brookmanor Dr SE, property located ina R-1 Residential Single-Family Zoning District.