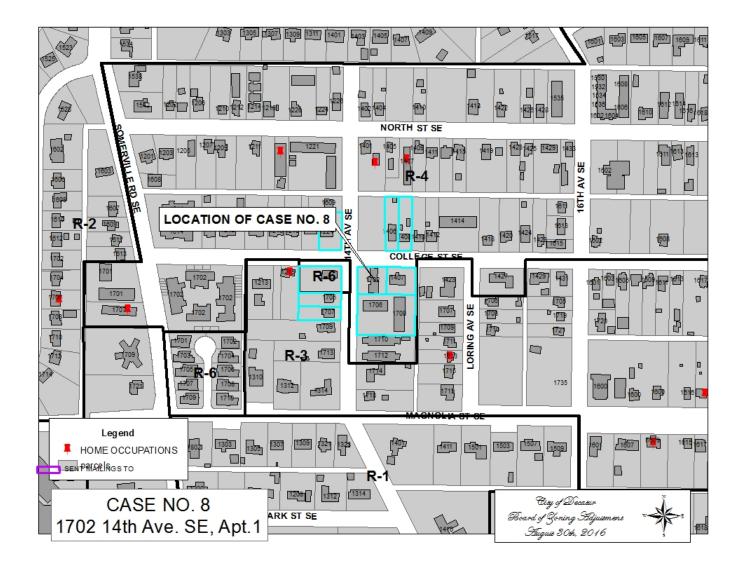

#### CASE NO 8

Application and appeal of Mario I Perez for a determination as a use permitted on appeal as allowed in Section 25-10 and as defined in Article VI, as amended and adopted, of the Zoning Ordinance to have an administrative office for a lawn care and landscaping business at 1702 14<sup>th</sup> Ave SE, Apt1, property located in a R-4 Residential Multi-Family Zoning District.