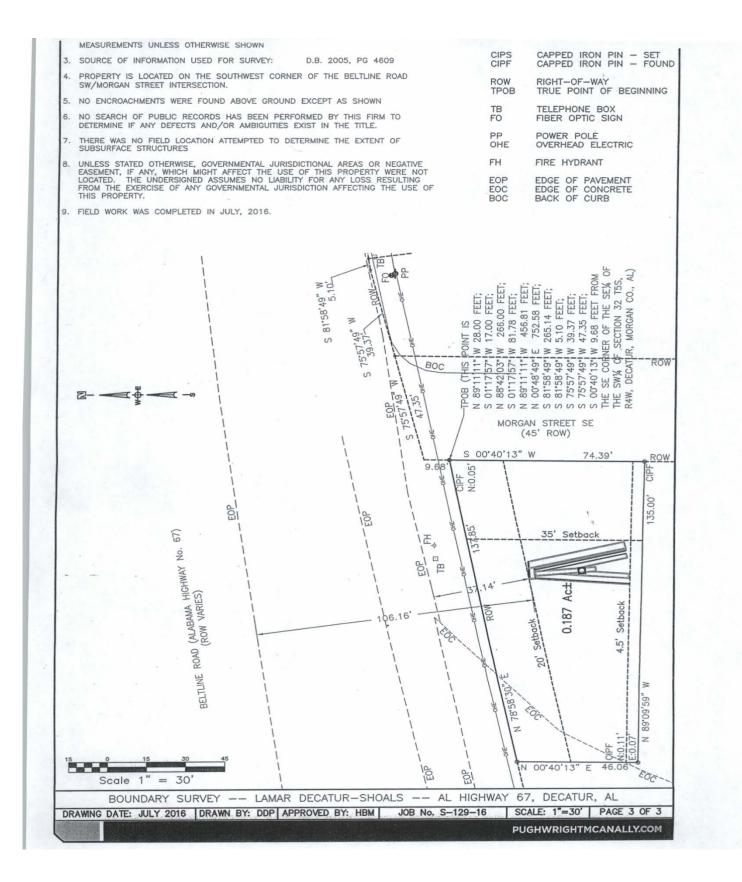

#### CASE NO 11

Application and appeal of Lamar Advertising for a 40 foot front yard variance and a 32 foot rear yard variance from Section 25-78(a) of the Zoning Ordinance in order to use an existing billboard sign at 1003-B Beltline Rd SW, property located in a M-1A Expressway Commercial Zoning District.