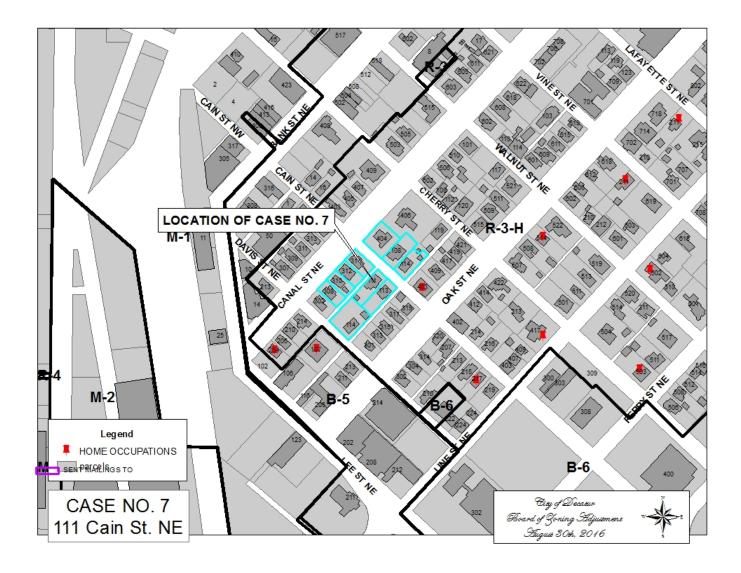

#### CASE NO 7

Application and appeal of Melissa O'Sullivan for a determination as a use permitted on appeal as allowed in Section 25-10 and as defined in Article VI, as amended and adopted, of the Zoning Ordinance to have an administrative office for a consulting service at 111 Cain ST NE, property located in a R-3H Residential Single-Family Historic Zoning District.