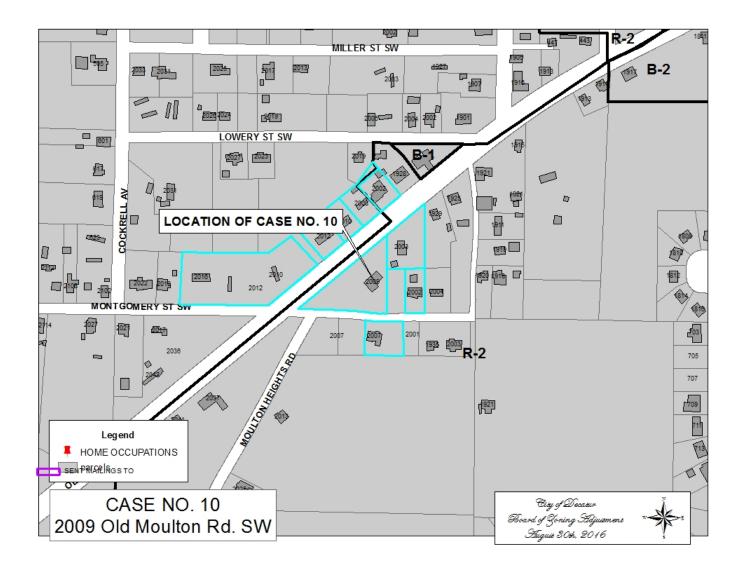

#### CASE NO 10

Application and appeal of Daniel Booker for relief from Section 25-2(1) of the Zoning Ordinance in order to construct a garage in the side yard at 2009 Old Moulton Rd SW, property located in a R-2 Residential Single-Family Zoning District.