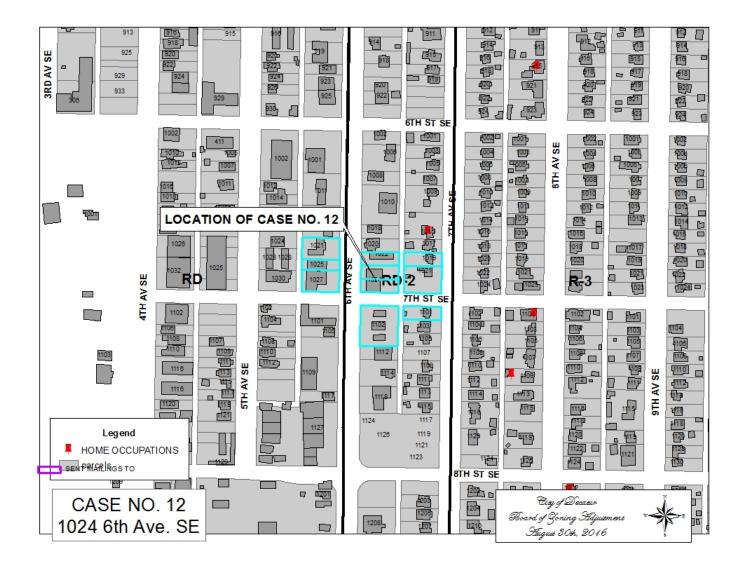

#### CASE NO 12

Application and appeal of Southern Food Services, LLC for the following variances:

1) A 4 foot height variance to allow a 19 foot tall pylon sign.

2) A 5 foot setback variance, both request are from Section 25-77(f)(3) of the Zoning Ordinance property located at 1024 6<sup>th</sup> Ave SE, in a RD-2 Redevelopment District-2.