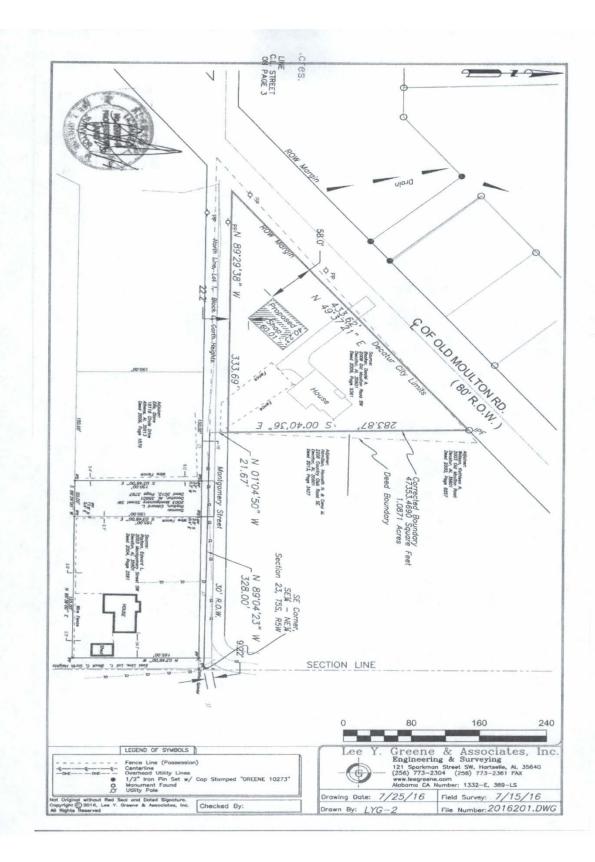

#### CASE NO 10

Application and appeal of Daniel Booker for relief from Section 25-2(1) of the Zoning Ordinance in order to construct a garage in the side yard at 2009 Old Moulton Rd SW, property located in a R-2 Residential Single-Family Zoning District.