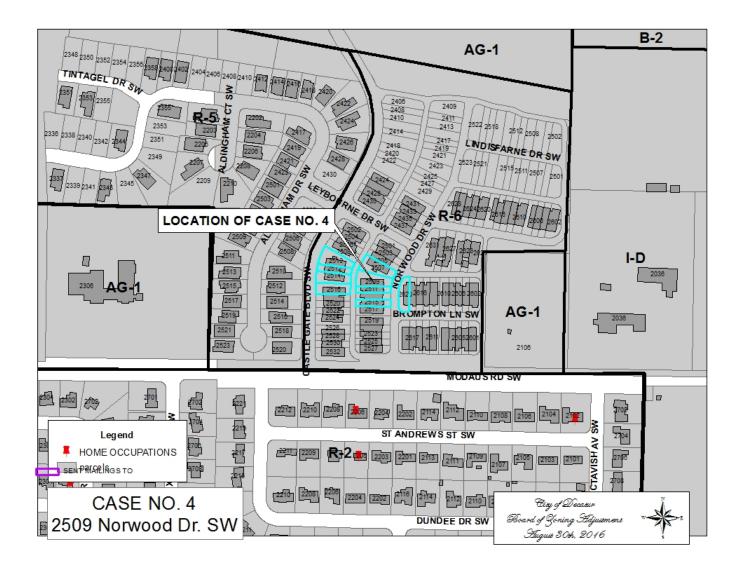

#### CASE NO 4

Application and appeal of James P. Wigginton for a determination as a use permitted on appeal as allowed in Section 25-10 and as defined in Article VI, as amended and adopted, of the Zoning Ordinance to have a business making walking sticks at 2509 Norwood DR SW, property located in a R-6 Residential Single-Family Semi-Attached Zoning District.