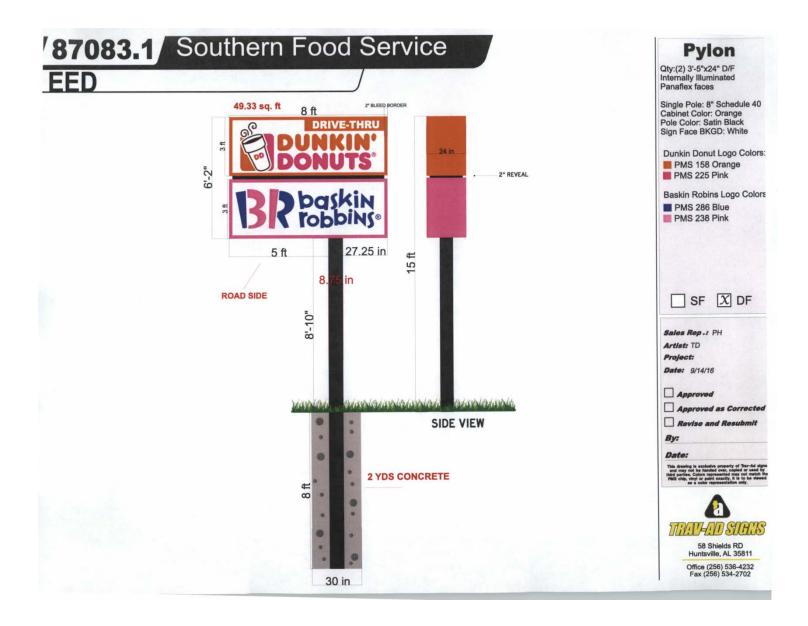

## CASE NO 15

Application and appeal of Southern Food Services, LLC for a 7 foot height variance and a 2.5 foot setback variance from Section 25-77(f)(3) in order to install a 15 foot tall, 49.33 square feet sign with a setback of 12.5 foot from the property line at 1024  $6^{th}$  Ave SE, property located in a RD-2 Redevelopment Zoning District.