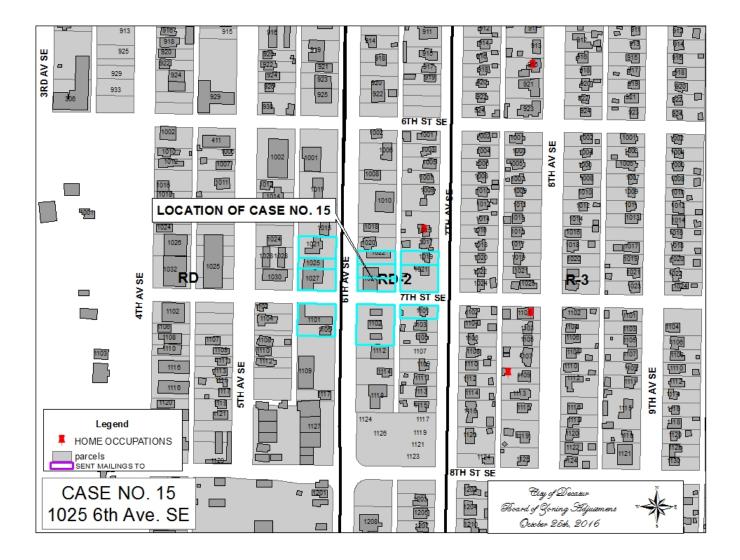

## CASE NO 15

Application and appeal of Southern Food Services, LLC for a 7 foot height variance and a 2.5 foot setback variance from Section 25-77(f)(3) in order to install a 15 foot tall, 49.33 square feet sign with a setback of 12.5 foot from the property line at 1024  $6^{th}$  Ave SE, property located in a RD-2 Redevelopment Zoning District.