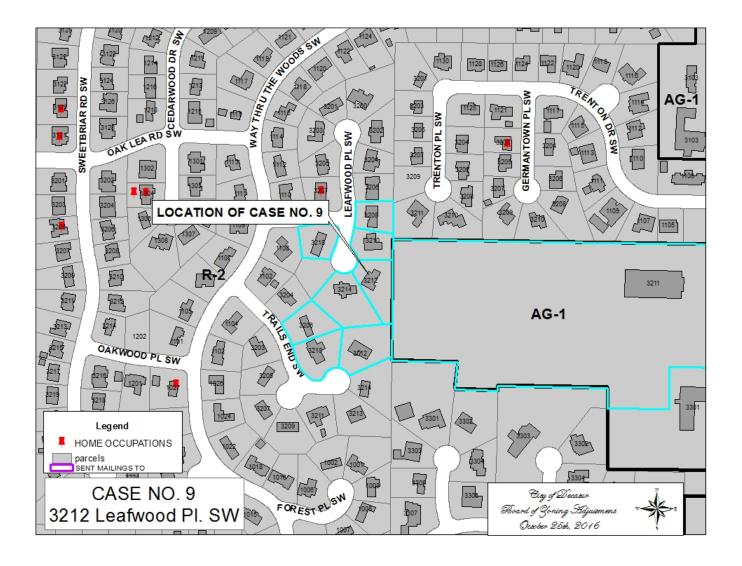

#### CASE NO 9

Application and appeal of Byron Black for a determination as a use permitted on appeal as allowed in Section 25-10 and as defined in Article VI, as amended and adopted, of the Zoning Ordinance to have an administrative office for a CAD service at 3212 Leafwood PL SW, property located in a R-2 Residential Single-Family Zoning District.

#### CASE NO 10

Application and appeal of Byron Black for a determination as a use permitted on appeal as allowed in Section 25-10 and as defined in Article VI, as amended and adopted, of the Zoning Ordinance to have an administrative office for an off-site photography service at 3212 Leafwood Pl SW, property located in a R-2 Residential Single-Family Zoning District.