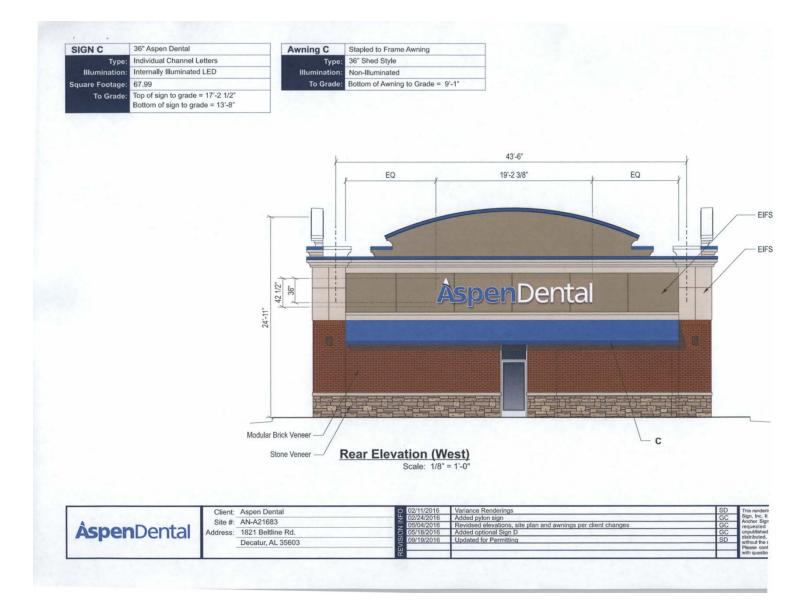

## CASE NO 16

Application and appeal of Anchor Sign, Inc for a 145.27 square foot area variance from Section 25-77(d)(2) to install 3 signs at 67.99 square feet each and one sign at 41.30 square feet for a total of 245.27 square feet at 1821 Beltline Rd SW, property located in a B-4 Regional Shopping Business Zoning District.