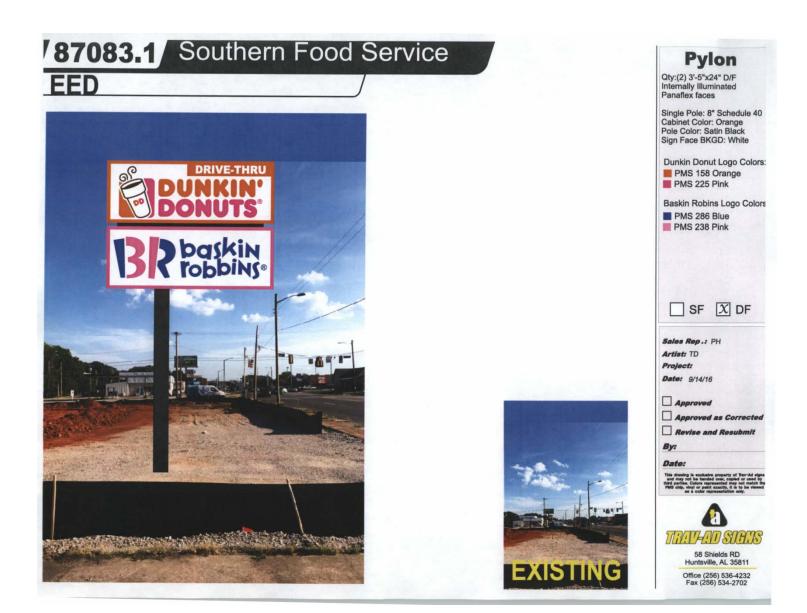

1) A 4 foot height variance to allow a 19 foot tall pylon sign.

2) A 5 foot setback variance, both request are from Section 25-77(f)(3) of the Zoning Ordinance, property located at 1024 6<sup>th</sup> Ave SE, in a RD-2 Redevelopment District-2.

## CASE NO 15

Application and appeal of Southern Food Services, LLC for a 7 foot height variance and a 2.5 foot setback variance from Section 25-77(f)(3) in order to install a 15 foot tall, 49.33 square feet sign with a setback of 12.5 foot from the property line at 1024  $6^{th}$  Ave SE, property located in a RD-2 Redevelopment Zoning District.