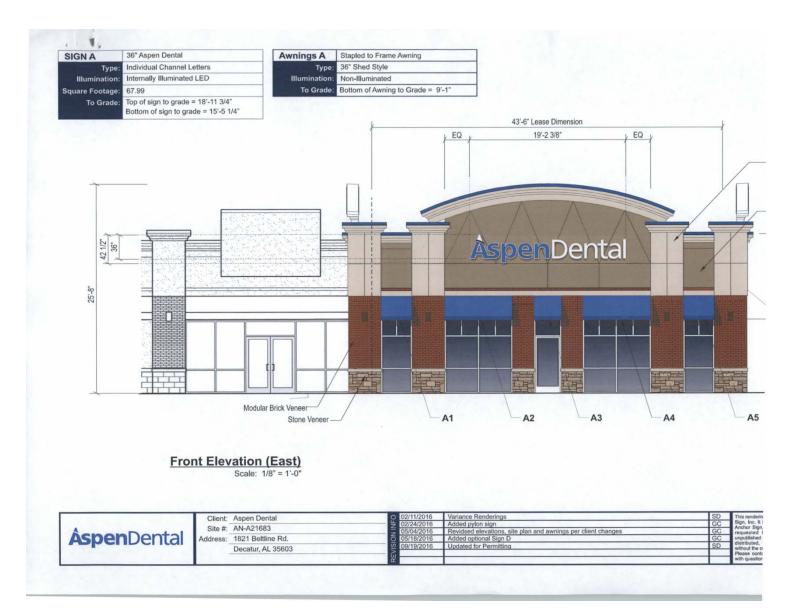

## CASE NO 16

Application and appeal of Anchor Sign, Inc for a 145.27 square foot area variance from Section 25-77(d)(2) to install 3 signs at 67.99 square feet each and one sign at 41.30 square feet for a total of 245.27 square feet at 1821 Beltline Rd SW, property located in a B-4 Regional Shopping Business Zoning District.