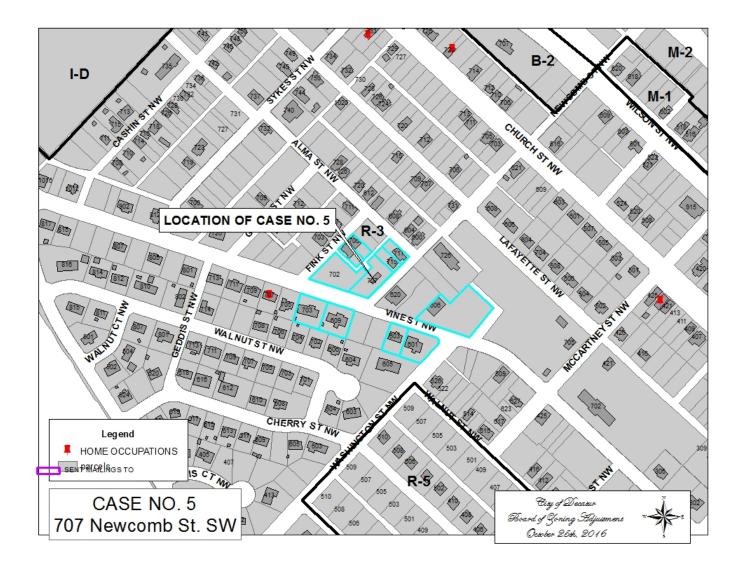

#### CASE NO 5

Application and appeal of George Franklin for a determination as a use permitted on appeal as allowed in Section 25-10 and as defined in Article VI, as amended and adopted, of the Zoning Ordinance to have an administrative office for a janitorial service at 707 Newcomb ST NW, property located in a R-3 Residential Single-Family Zoning District.