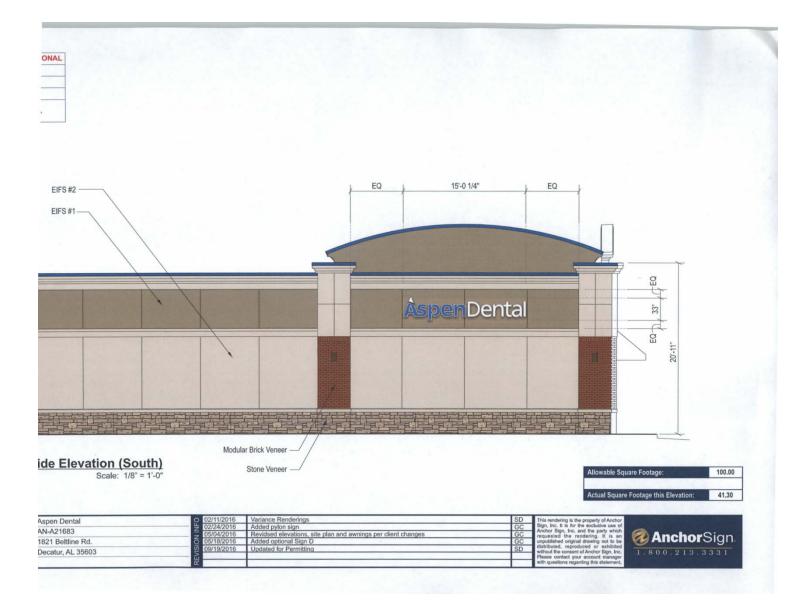

## CASE NO 16

Application and appeal of Anchor Sign, Inc for a 145.27 square foot area variance from Section 25-77(d)(2) to install 3 signs at 67.99 square feet each and one sign at 41.30 square feet for a total of 245.27 square feet at 1821 Beltline Rd SW, property located in a B-4 Regional Shopping Business Zoning District.