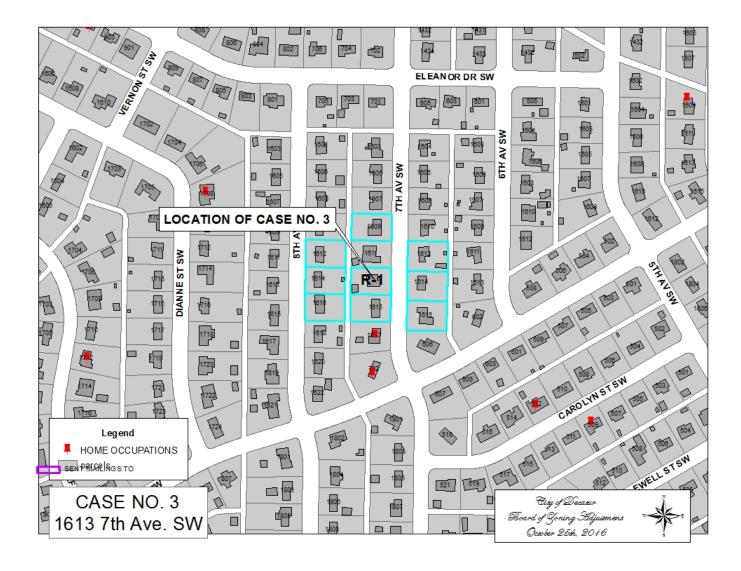

| SW Decatur    |



## LOCATION MAP 1613 7<sup>TH</sup> AVE SW

| C.177 07