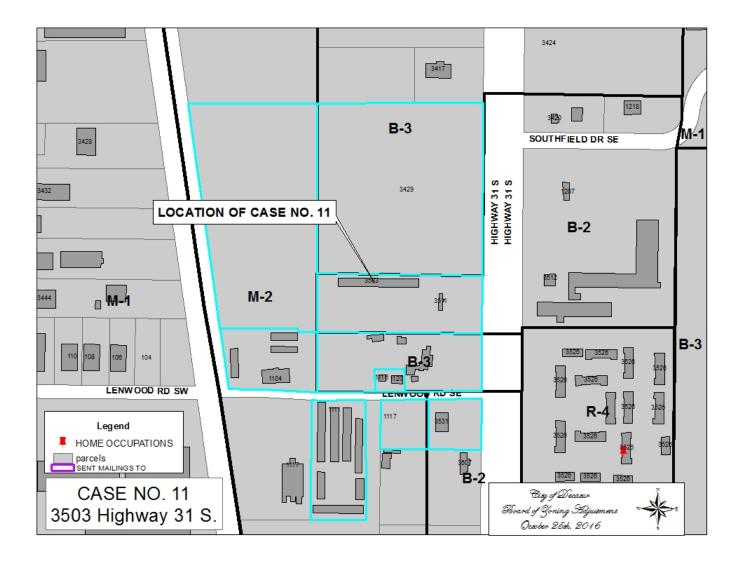

#### CASE NO 11

Application and appeal of Siechao Cai for a 10 foot rear yard setback variance to Section 25-11 of the Zoning Ordinance in order to construct a covered parking area at 3503 Highway 31 SO, property located in a B-2 General Business Zoning District.