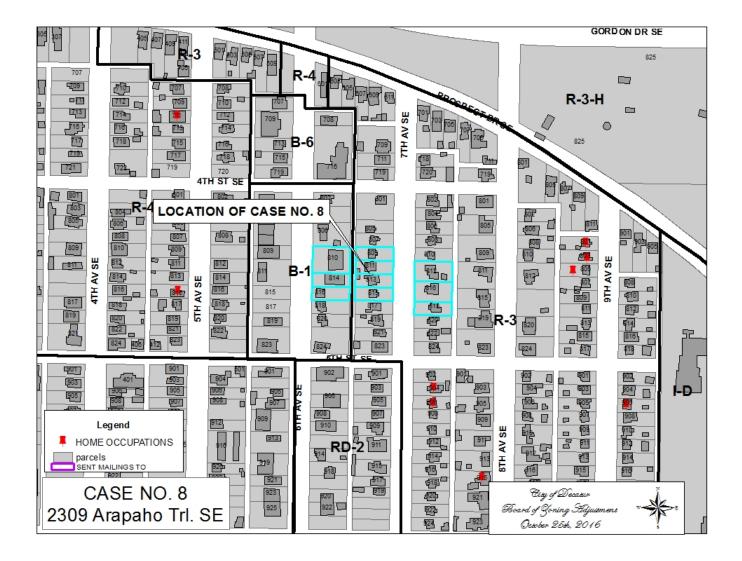

## CASE NO 8

Application and appeal of Gordon Telepun, MD for a determination as a use permitted on appeal as allowed in Section 25-10 and as defined in Article VI, as amended and adopted, of the Zoning Ordinance to have an administrative office to sell astronomer products on-line at 2309 Arapaho Trl SE, property located in a R-2 Residential Single-Family Zoning District.