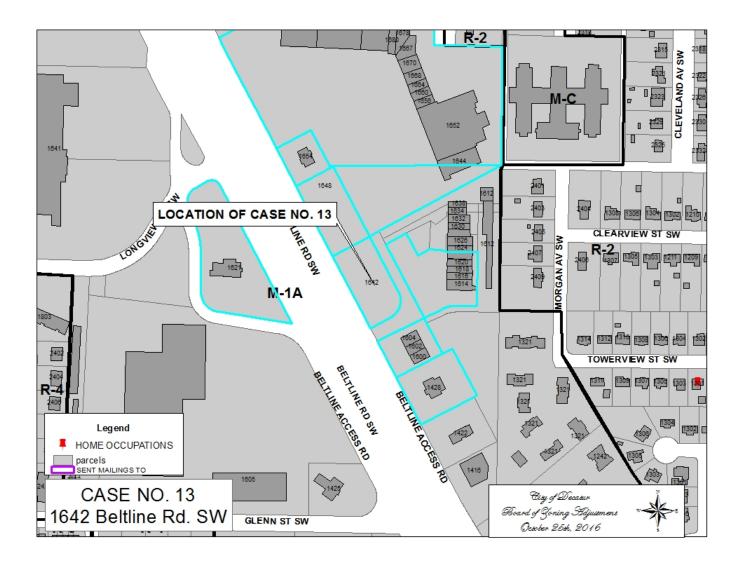

## CASE NO 13

Application and appeal of LWS, LLC for a 30 foot rear yard setback variance from Section 25-12 of the Zoning Ordinance in order to construct a building at 1642 Beltline Rd SW, property located in a M-1A Expressway Commercial Zoning District. CASE NO 14