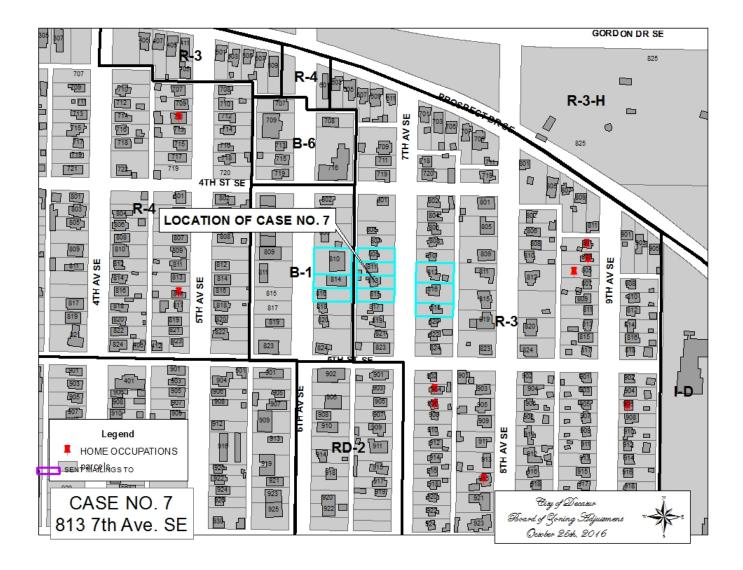

## CASE NO 7

Application and appeal of Linda Sue Fleming for a determination as a use permitted on appeal as allowed in Section 25-10 and as defined in Article VI, as amended and adopted, of the Zoning Ordinance to have an administrative office for a consulting business at 813 7<sup>th</sup> Ave SE, property located in a R-3 Residential Single-Family Zoning District.