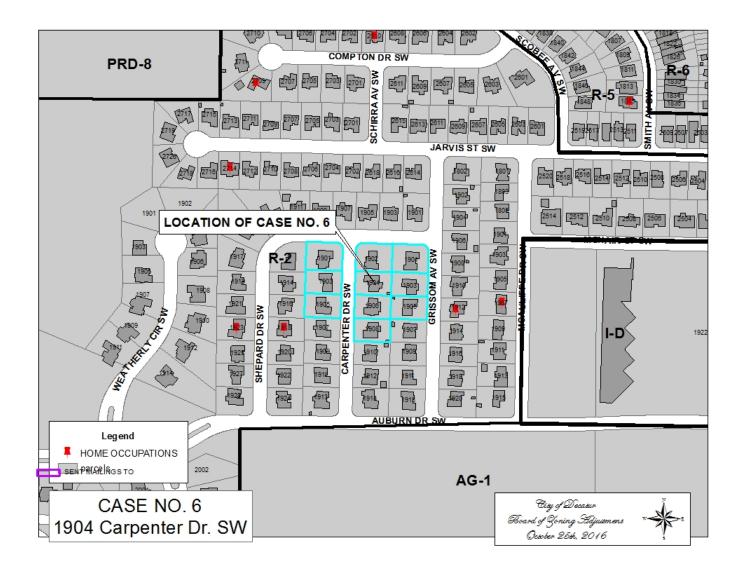

#### CASE NO 6

Application and appeal of Jason E. Chitwood for a determination as a use permitted on appeal as allowed in Section 25-10 and as defined in Article VI, as amended and adopted, of the Zoning Ordinance to have an administrative office for an appraisal business at 1904 Carpenter DR SW, property located in a R-2 Residential Single-Family Zoning District.