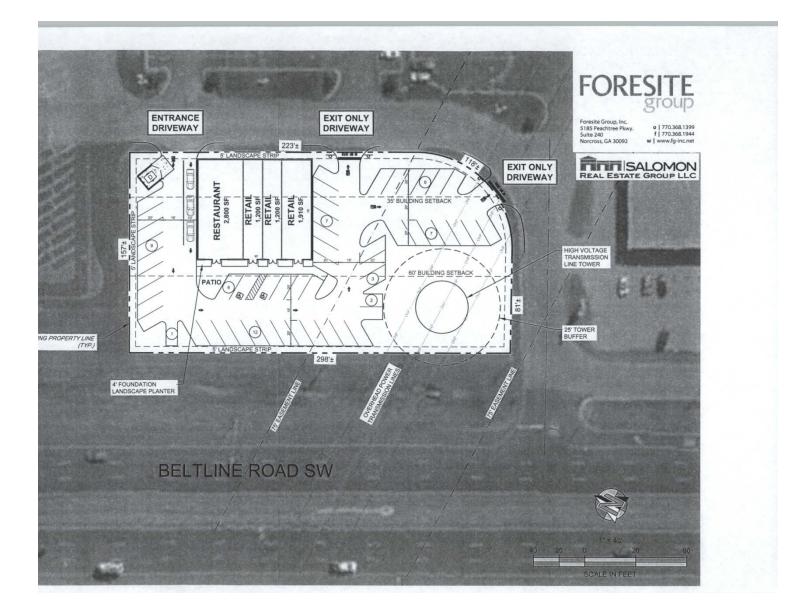

## CASE NO 13

Application and appeal of LWS, LLC for a 30 foot rear yard setback variance from Section 25-12 of the Zoning Ordinance in order to construct a building at 1642 Beltline Rd SW, property located in a M-1A Expressway Commercial Zoning District. CASE NO 14