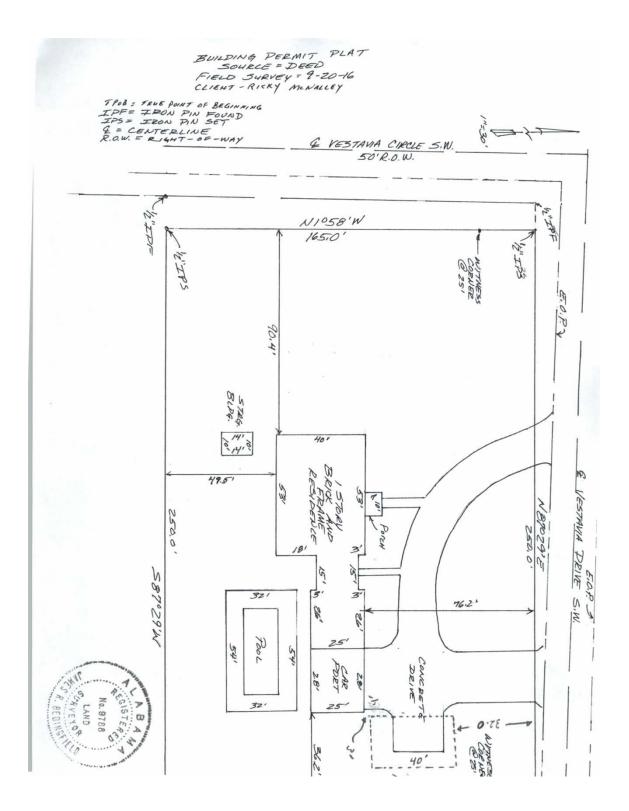

#### CASE NO 12

Application and appeal of Ricky McNally for an 8 foot front yard setback variance from Section 25-10.8(2)(c) and a 5 foot side yard setback variance from Section 25-10.8(2)(e) in order to construct a garage at 1625 Vestavia DR SW, property located in a AG-1 Agricultural Zoning District.