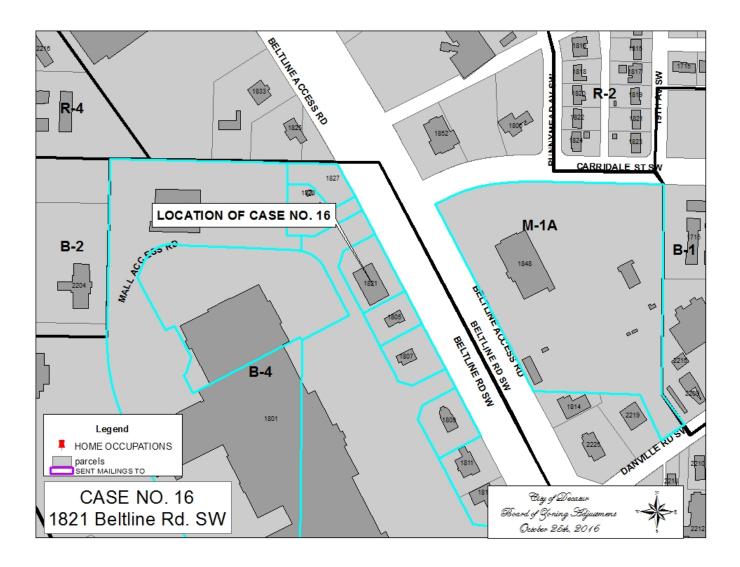

## CASE NO 16

Application and appeal of Anchor Sign, Inc for a 145.27 square foot area variance from Section 25-77(d)(2) to install 3 signs at 67.99 square feet each and one sign at 41.30 square feet for a total of 245.27 square feet at 1821 Beltline Rd SW, property located in a B-4 Regional Shopping Business Zoning District.