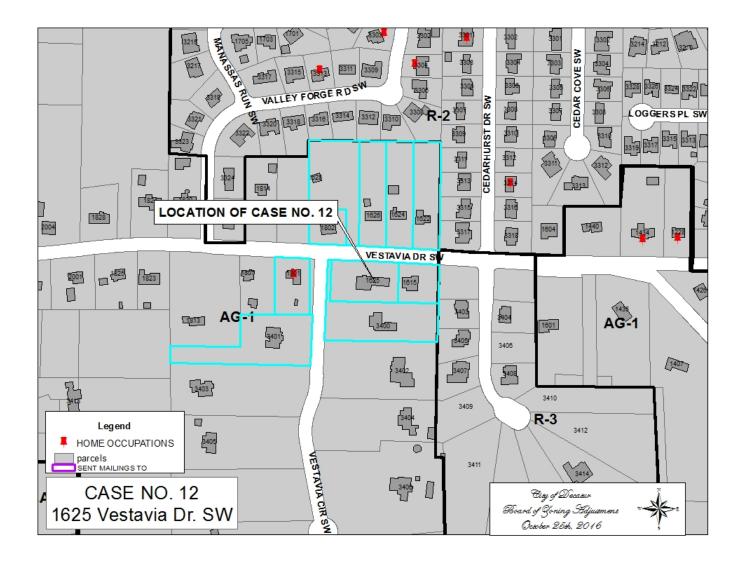

#### CASE NO 12

Application and appeal of Ricky McNally for an 8 foot front yard setback variance from Section 25-10.8(2)(c) and a 5 foot side yard setback variance from Section 25-10.8(2)(e) in order to construct a garage at 1625 Vestavia DR SW, property located in a AG-1 Agricultural Zoning District.