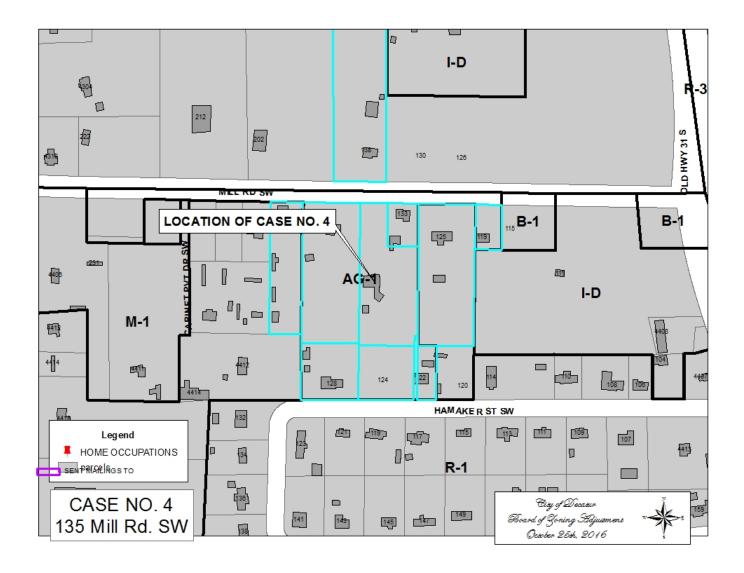

#### CASE NO 4

Application and appeal of Colleen A. Crockett for a determination as a use permitted on appeal as allowed in Section 25-10 and as defined in Article VI, as amended and adopted, of the Zoning Ordinance to have an administrative office for a quilting/sewing business at 135 Mill Rd SW, property located in an AG-1 Agricultural Zoning District.