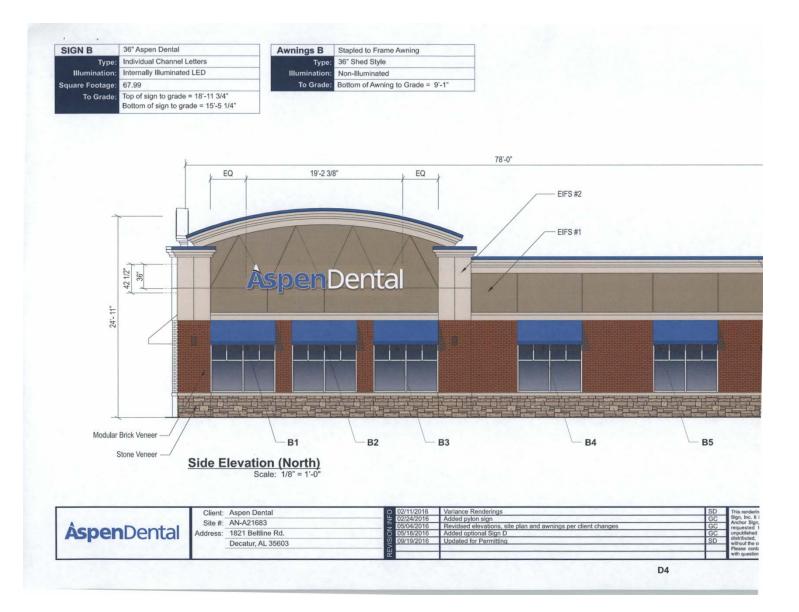

## CASE NO 16

Application and appeal of Anchor Sign, Inc for a 145.27 square foot area variance from Section 25-77(d)(2) to install 3 signs at 67.99 square feet each and one sign at 41.30 square feet for a total of 245.27 square feet at 1821 Beltline Rd SW, property located in a B-4 Regional Shopping Business Zoning District.