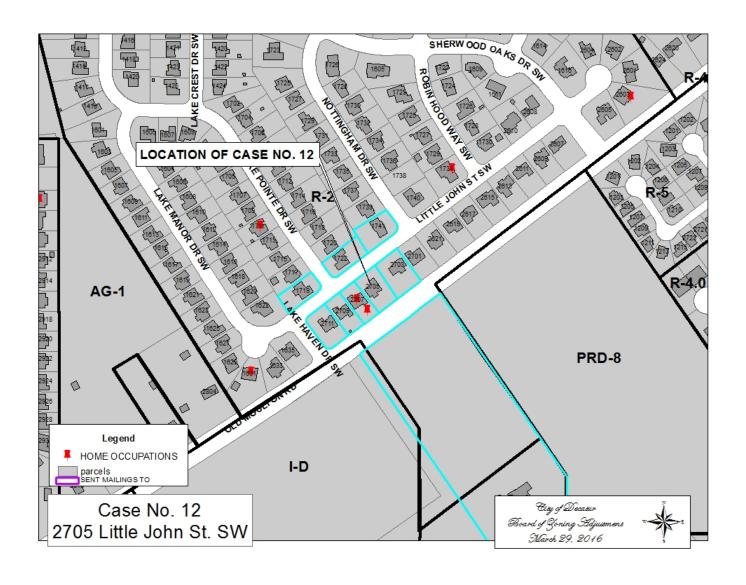

#### CASE NO 12

Application and appeal of Dorthea K. Grant for a determination as a use permitted on appeal as allowed in Section 25-10 and as defined in Article VI, as amended and adopted, of the Zoning Ordinance to have an administrative office for an event planning business at 2705 Little John St SW, property located in a R-2 Residential Single-Family Zoning District.