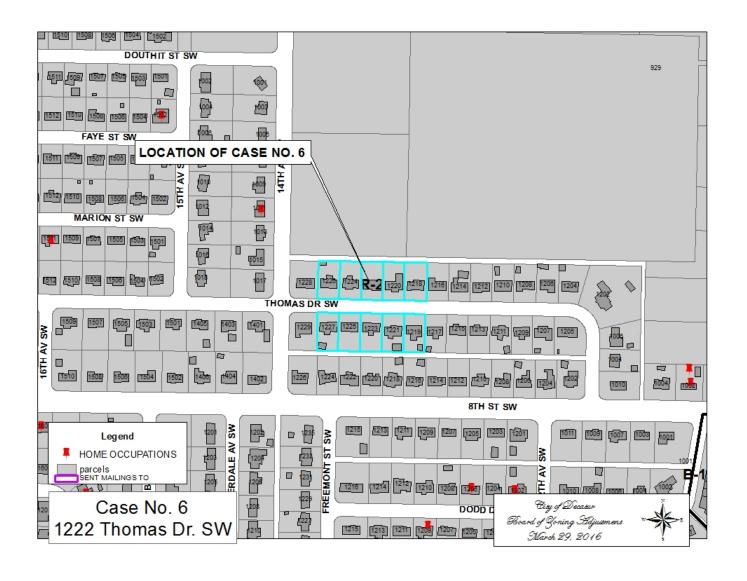

## CASE NO 6

Application and appeal of Pamela Troupe for a determination as a use permitted on appeal as allowed in Section 25-10 and as defined in Article VI, as amended and adopted, of the Zoning Ordinance to have an administrative office for a business to make crafts at 1222 Thomas DR SW, property located in a R-2 Residential Single-Family Zoning District.