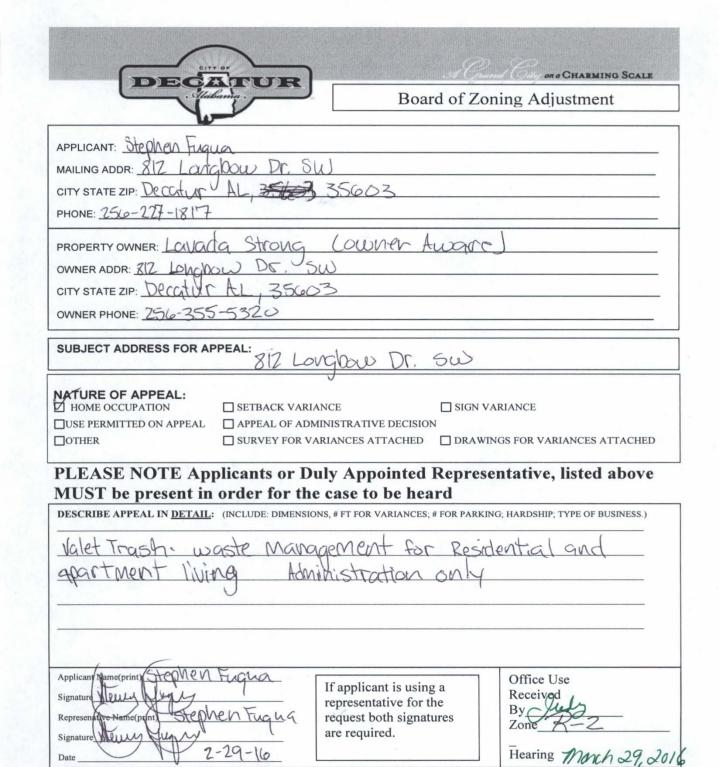

#### CASE NO 7

Application and appeal of Stephen Fuqua for a determination as a use permitted on appeal as allowed in Section 25-10 and as defined in Article VI, as amended and adopted, of the Zoning Ordinance to have an administrative office for a residential valet trash business at 812 Longbow DR SW, property located in a R-2 Residential Single-Family Zoning District.