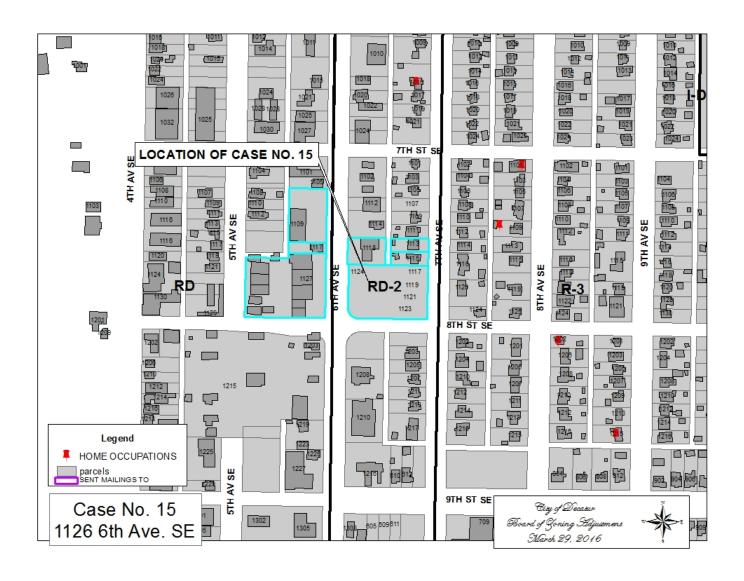

## CASE NO 15

Application and appeal of Trav-Ad-Signs for the following variances in order to install two signs for a convenience store located at 1126 6<sup>th</sup> Ave SE, property located in a RD-2 Redevelopment Zoning District.

- 1. Requesting a variance from Section 25-77(f)(1) in order to install a sign on the rear elevation of the canopy facing 7<sup>th</sup> Ave SE.
- 2. Requesting a 50.79 square foot variance from Section 25-77(f)(1) in order to install two signs on the canopy totaling 53.46 square feet.