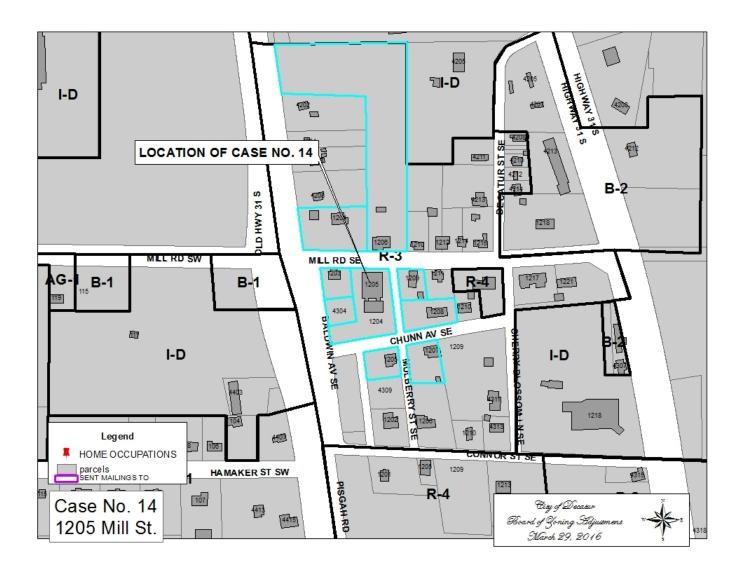

## CASE NO 14

Application and appeal of Flint Church of Christ for an 11 foot setback variance from Section 25-78(d) of the Zoning Ordinance in order to erect a monument sign at 1205 Mill RD, property located in a R-3 Residential Single-Family Zoning District.