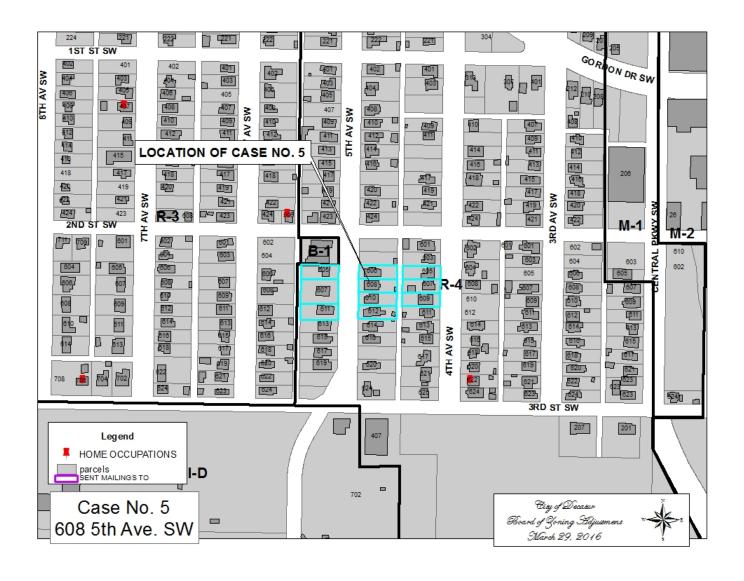

## CASE NO 5

Application and appeal of Jesse Salgado for a determination as a use permitted on appeal as allowed in Section 25-10 and as defined in Article VI, as amended and adopted, of the Zoning Ordinance to have an administrative office for a construction business at 608 5<sup>th</sup> AV SW, property located in a R-4 Residential Multi-Family Zoning District.