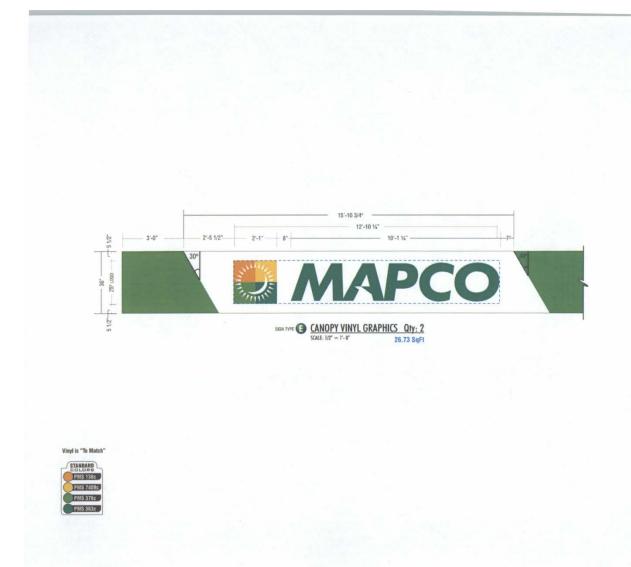

## CASE NO 15

Application and appeal of Trav-Ad-Signs for the following variances in order to install two signs for a convenience store located at 1126 6<sup>th</sup> Ave SE, property located in a RD-2 Redevelopment Zoning District.

- 1. Requesting a variance from Section 25-77(f)(1) in order to install a sign on the rear elevation of the canopy facing 7<sup>th</sup> Ave SE.
- 2. Requesting a 50.79 square foot variance from Section 25-77(f)(1) in order to install two signs on the canopy totaling 53.46 square feet.