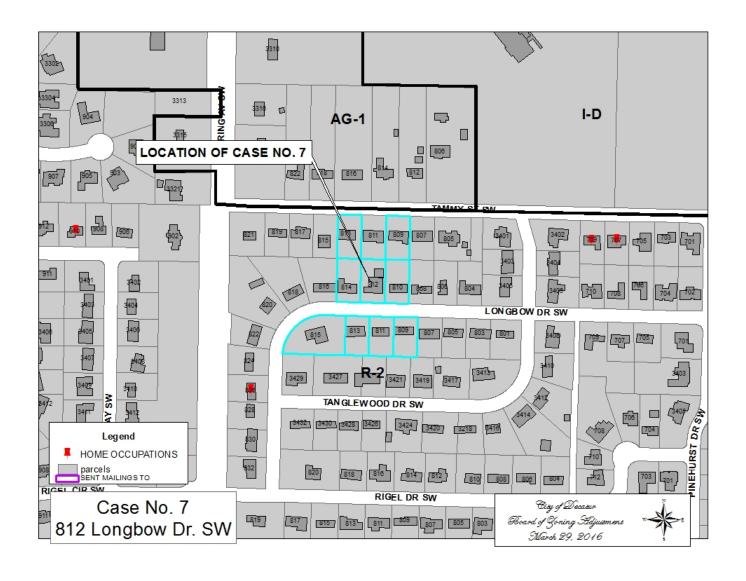

#### CASE NO 7

Application and appeal of Stephen Fuqua for a determination as a use permitted on appeal as allowed in Section 25-10 and as defined in Article VI, as amended and adopted, of the Zoning Ordinance to have an administrative office for a residential valet trash business at 812 Longbow DR SW, property located in a R-2 Residential Single-Family Zoning District.