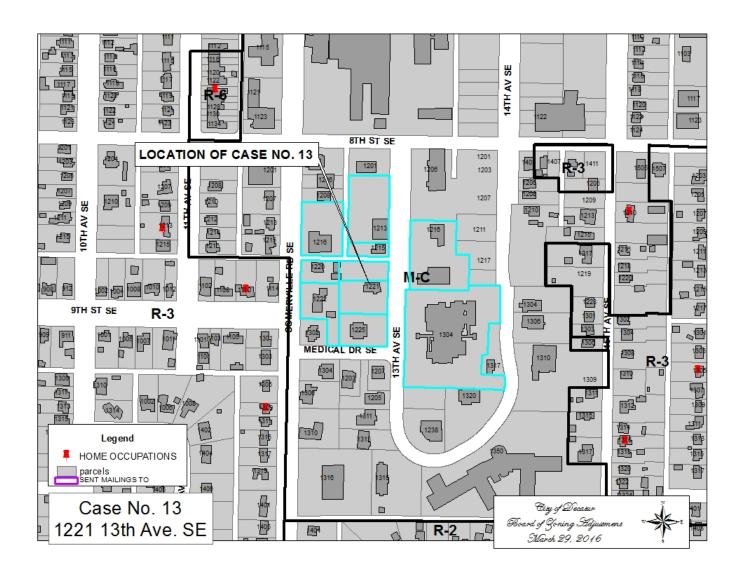

## CASE NO 13

Application and appeal of Jane Reed for a determination as a use permitted on appeal from Section 25-12 of the Zoning Ordinance to have an alternative medicine business at 1221 13<sup>th</sup> Ave SE, property located in a M-C Medical Zoning District