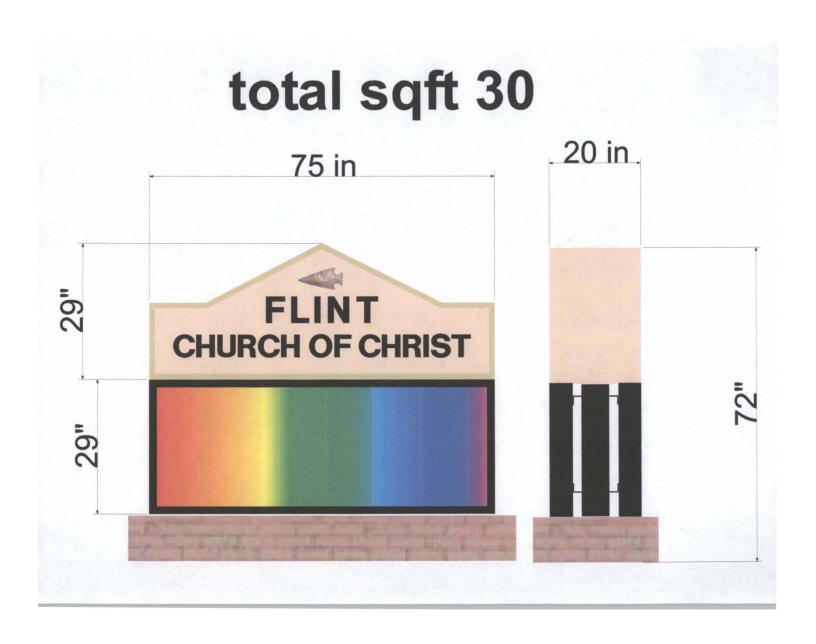

## CASE NO 14

Application and appeal of Flint Church of Christ for an 11 foot setback variance from Section 25-78(d) of the Zoning Ordinance in order to erect a monument sign at 1205 Mill RD, property located in a R-3 Residential Single-Family Zoning District.