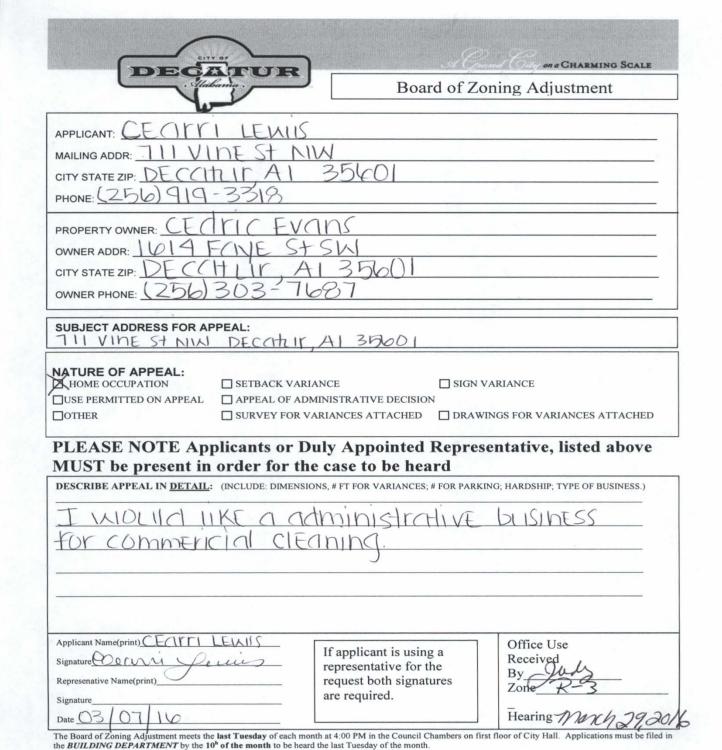

## CASE NO 10

Application and appeal of Cearri Lewis for a determination as a use permitted on appeal as allowed in Section 25-10 and as defined in Article VI, as amended and adopted, of the Zoning Ordinance to have an administrative office for a commercial cleaning business at 711 Vine ST NW, property located in a R-3 Residential Single-Family Zoning District.