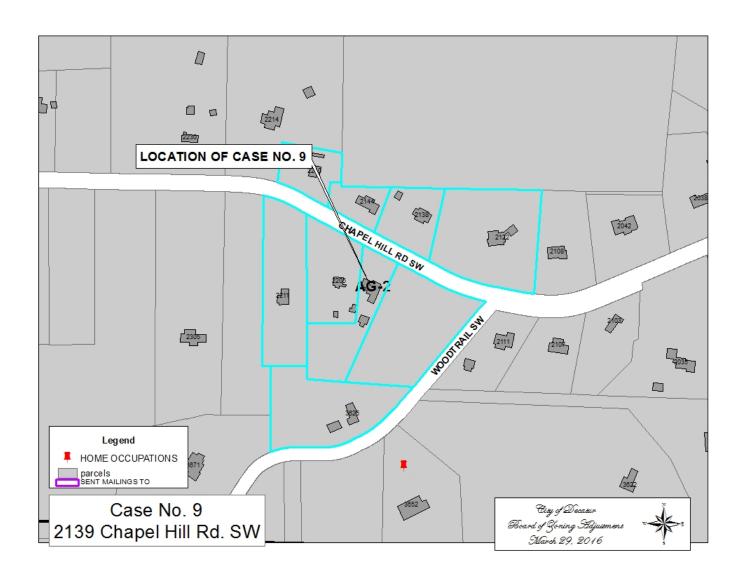

#### CASE NO 9

Application and appeal of Dawna Fulmer for a determination as a use permitted on appeal as allowed in Section 25-10 and as defined in Article VI, as amended and adopted, of the Zoning Ordinance to have an administrative office for an off-site boutique clothing business at 2139 Chapel Hill Rd SW, property located in a AG-2 Agricultural Zoning District