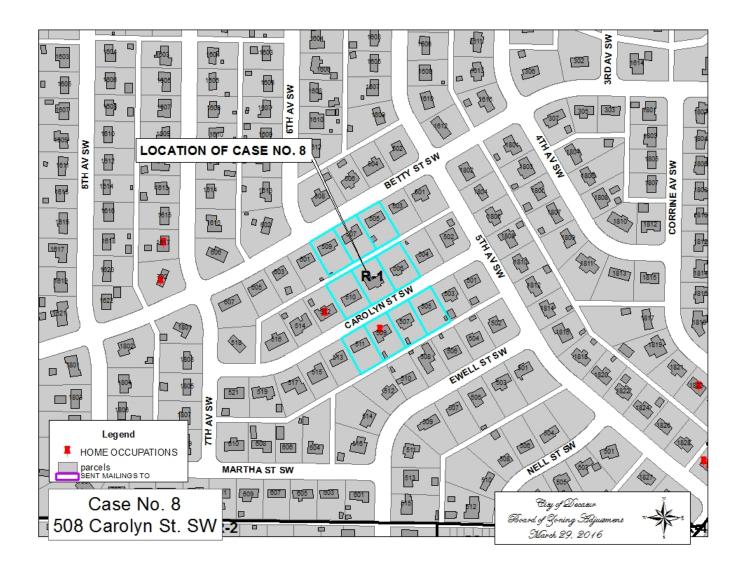

## CASE NO 8

Application and appeal of Doug Irvin for a determination as a use permitted on appeal as allowed in Section 25-10 and as defined in Article VI, as amended and adopted, of the Zoning Ordinance to have an administrative office for a lawn care business at 508 Carolyn ST SW, property located in a R-1 Residential Single-Family Zoning District.