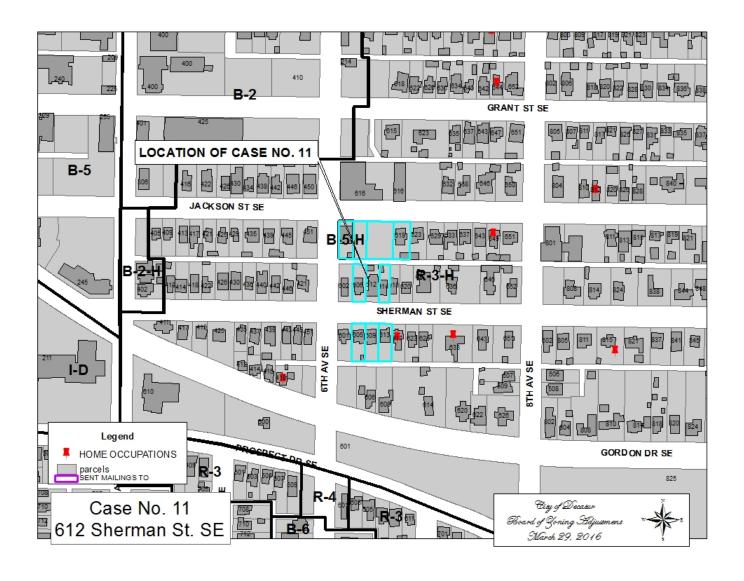

#### CASE NO 11

Application and appeal of Alicia Ramirez for a determination as a use permitted on appeal as allowed in Section 25-10 and as defined in Article VI, as amended and adopted, of the Zoning Ordinance to have an administrative office for a residential and commercial cleaning business at 612 Sherman St SE, property located in a R-3-H Residential Single-Family Historic Zoning District.