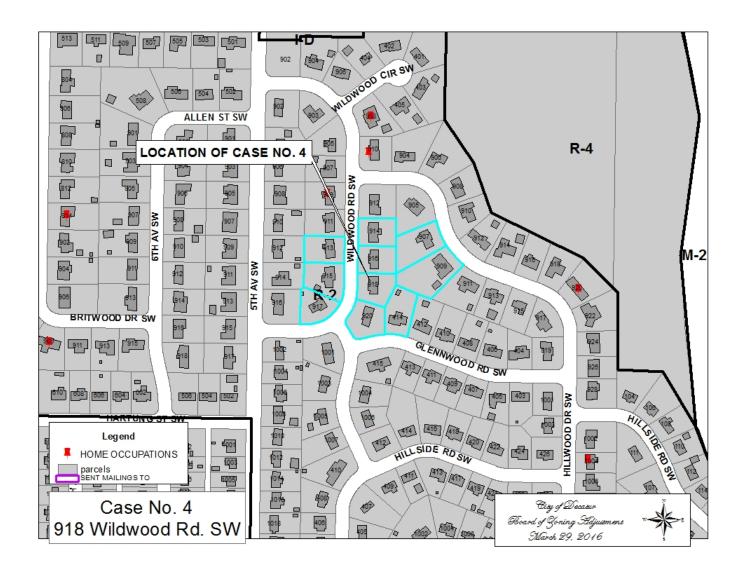

## CASE NO 4

Application and appeal of Ricardo Arauda for a determination as a use permitted on appeal as allowed in Section 25-10 and as defined in Article VI, as amended and adopted, of the Zoning Ordinance to have an administrative office for a handyman service at 918 Wildwood RD SW, property located in a R-2 Residential Single-Family Zoning District.