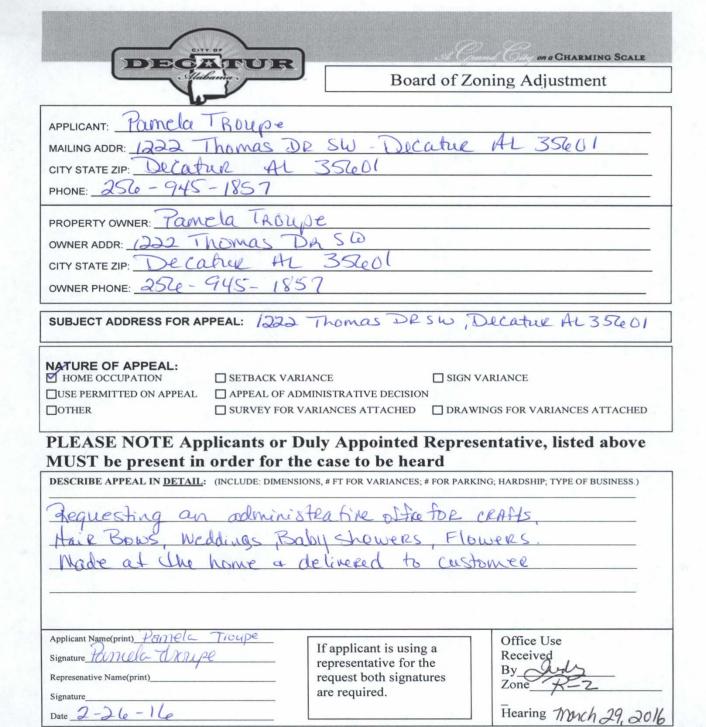

## CASE NO 6

Application and appeal of Pamela Troupe for a determination as a use permitted on appeal as allowed in Section 25-10 and as defined in Article VI, as amended and adopted, of the Zoning Ordinance to have an administrative office for a business to make crafts at 1222 Thomas DR SW, property located in a R-2 Residential Single-Family Zoning District.