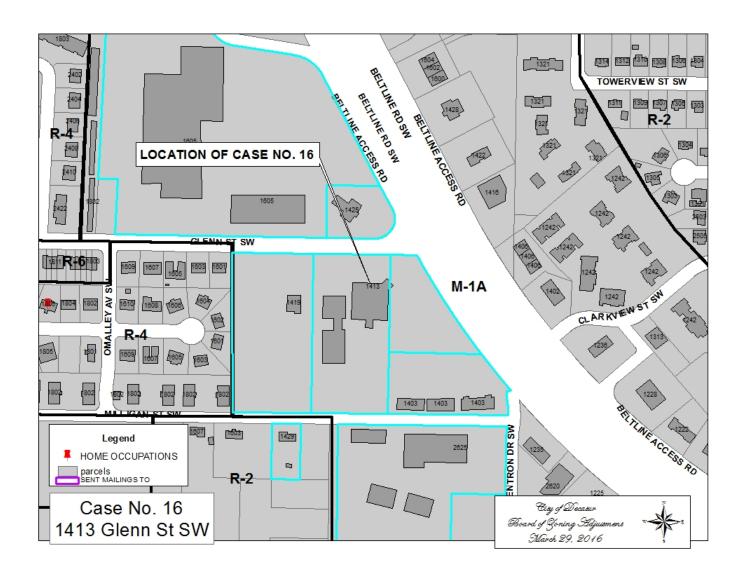

## CASE NO 16

Application and appeal of Kissel Entertainment for a use permitted on appeal from Section 25-112 in order to have a temporary carnival at 1413 Glenn ST SW, property located in a M-1A Expressway Commercial Zoning District