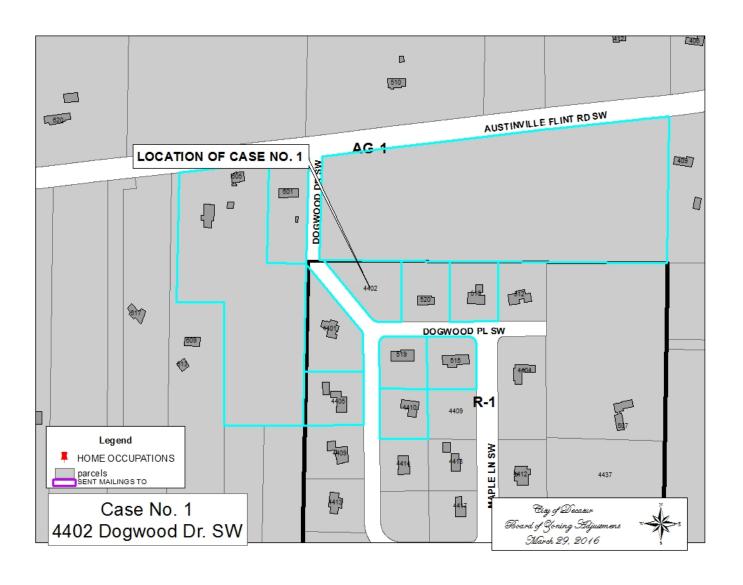

#### CASE NO 1

Application and appeal of Jody Smith for a determination as a use permitted on appeal as allowed in Section 25-10 and as defined in Article VI, as amended and adopted, of the Zoning Ordinance to have a home business to clean/repair guns and perform builds of AR guns at 4402 Dogwood DR SW, property located in a R-1 Residential Single-Family Zoning District.