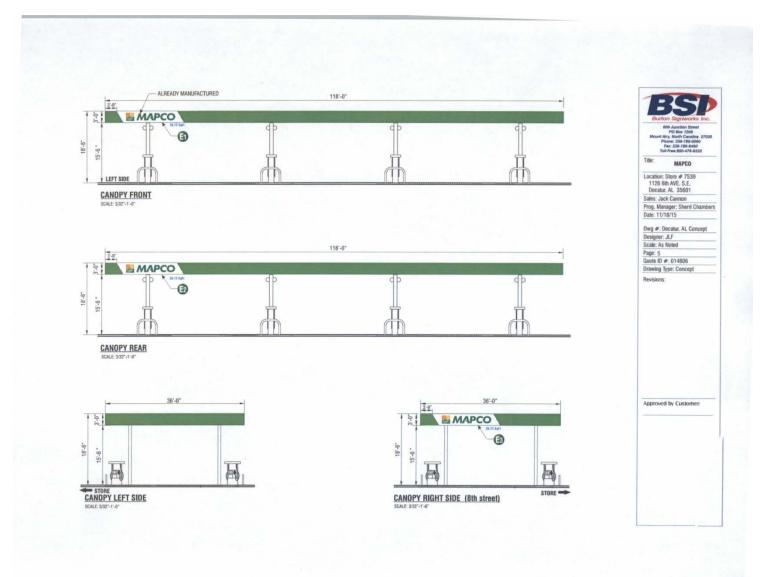

## CASE NO 15

Application and appeal of Trav-Ad-Signs for the following variances in order to install two signs for a convenience store located at 1126 6<sup>th</sup> Ave SE, property located in a RD-2 Redevelopment Zoning District.

- 1. Requesting a variance from Section 25-77(f)(1) in order to install a sign on the rear elevation of the canopy facing 7<sup>th</sup> Ave SE.
- 2. Requesting a 50.79 square foot variance from Section 25-77(f)(1) in order to install two signs on the canopy totaling 53.46 square feet.