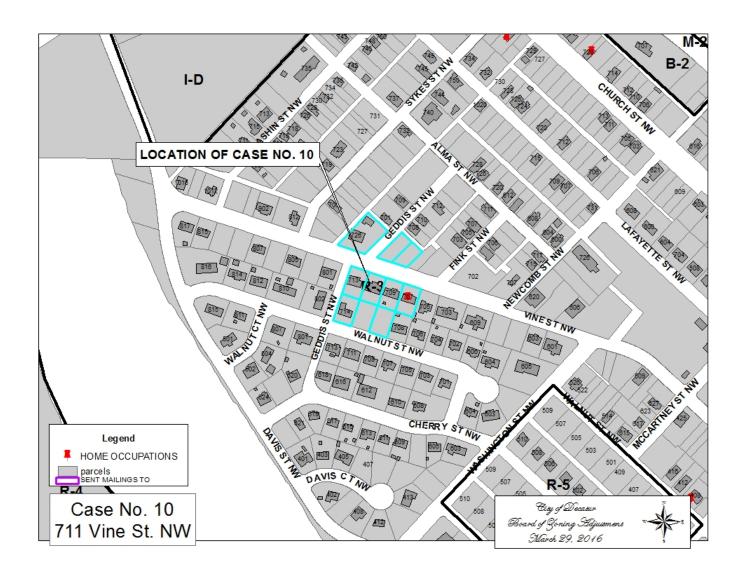

## CASE NO 10

Application and appeal of Cearri Lewis for a determination as a use permitted on appeal as allowed in Section 25-10 and as defined in Article VI, as amended and adopted, of the Zoning Ordinance to have an administrative office for a commercial cleaning business at 711 Vine ST NW, property located in a R-3 Residential Single-Family Zoning District.