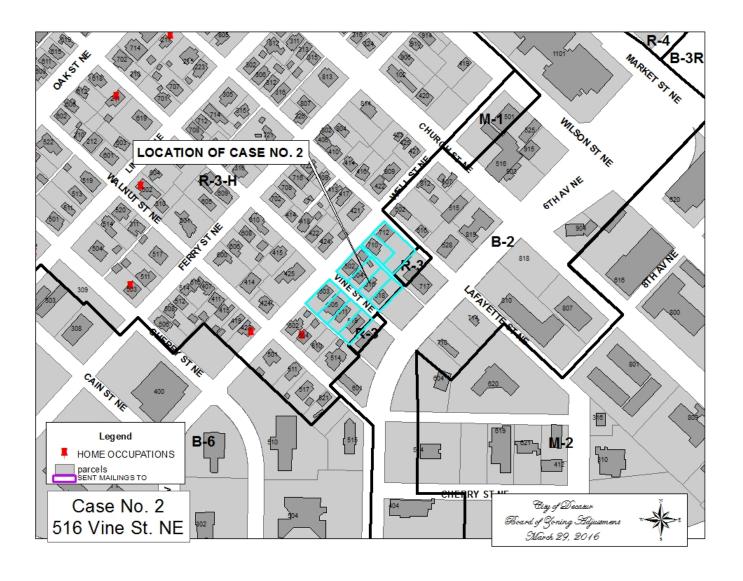

## CASE NO 2

Application and appeal of Anthony Roberts for a determination as a use permitted on appeal as allowed in Section 25-10 and as defined in Article VI, as amended and adopted, of the Zoning Ordinance to have an administrative office for a lawn care business at 516 Vine ST NE, property located in a R-3-H Residential Single-Family Historic Zoning District.