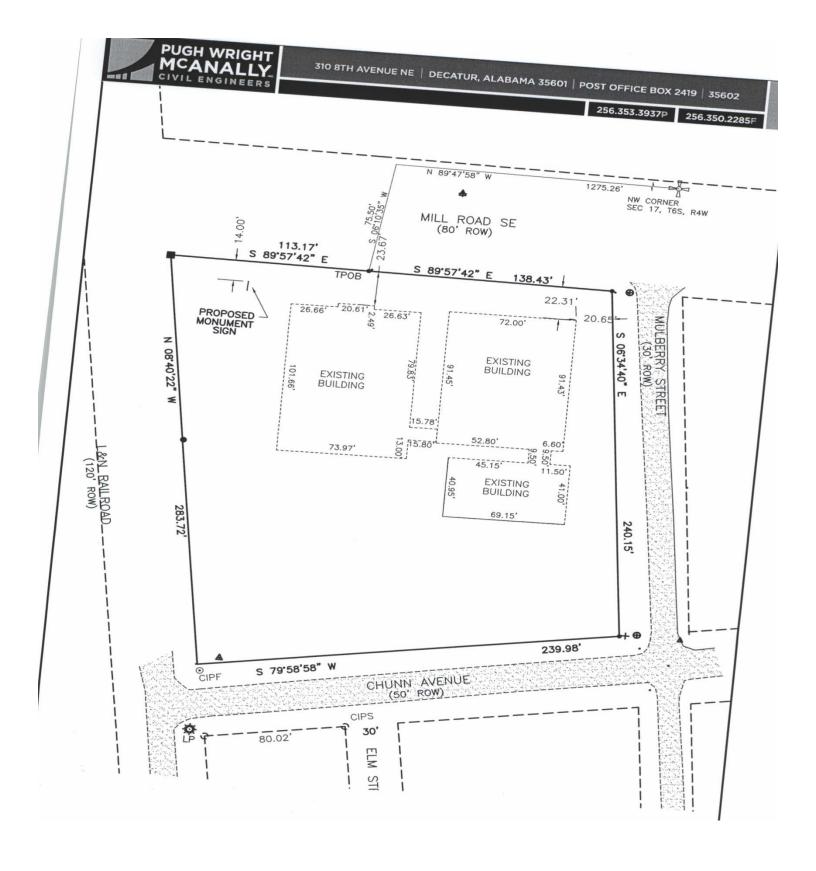

## CASE NO 15

Application and appeal of Trav-Ad-Signs for the following variances in order to install two signs for a convenience store located at 1126 6<sup>th</sup> Ave SE, property located in a RD-2 Redevelopment Zoning District.

- 1. Requesting a variance from Section 25-77(f)(1) in order to install a sign on the rear elevation of the canopy facing 7<sup>th</sup> Ave SE.
- 2. Requesting a 50.79 square foot variance from Section 25-77(f)(1) in order to install two signs on the canopy totaling 53.46 square feet.