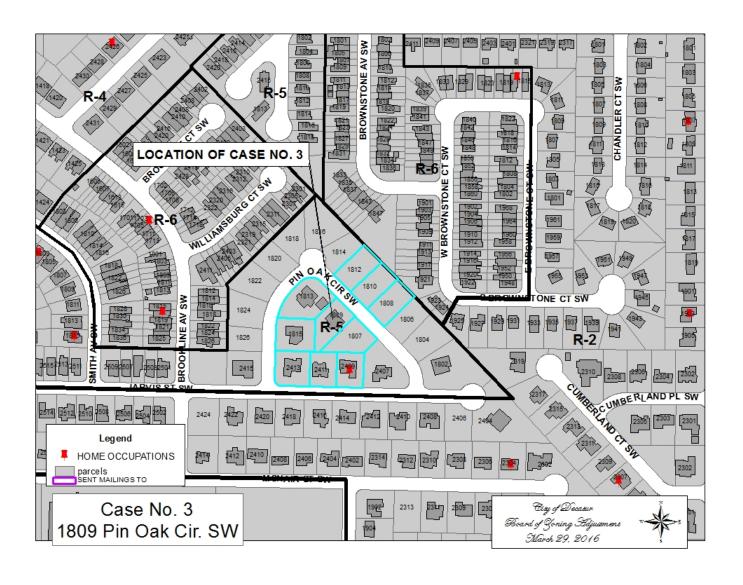

## CASE NO 3

Application and appeal of Jerre R. Glover for a determination as a use permitted on appeal as allowed in Section 25-10 and as defined in Article VI, as amended and adopted, of the Zoning Ordinance to have an administrative office for a construction company at 1809 Pin Oak CIR SW, property located in a R-5 Residential Single-Family Patio Home Zoning District.