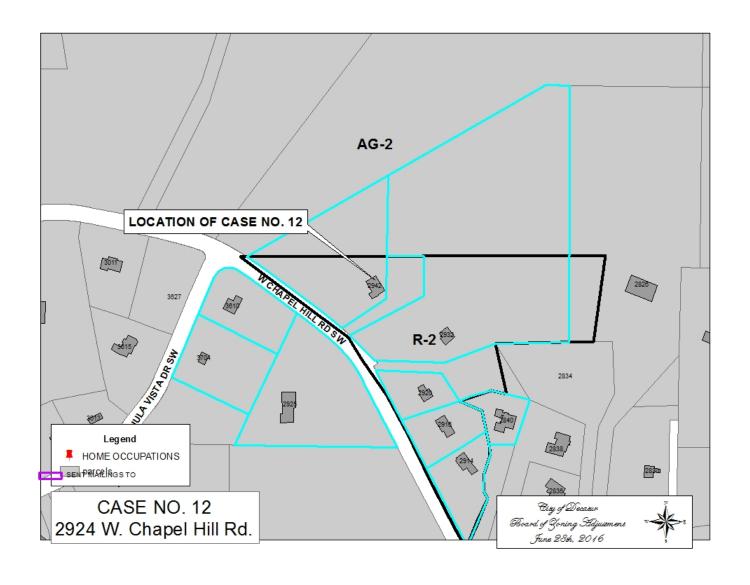

#### CASE NO 12

Application and appeal of Sonny L. Cork for relief from Section 25-2(1) of the Zoning Ordinance in order to locate an accessory structure in the side yard at 2942 W. Chapel Hill RD, property located in a R-2 Residential Single-Family Zoning District.