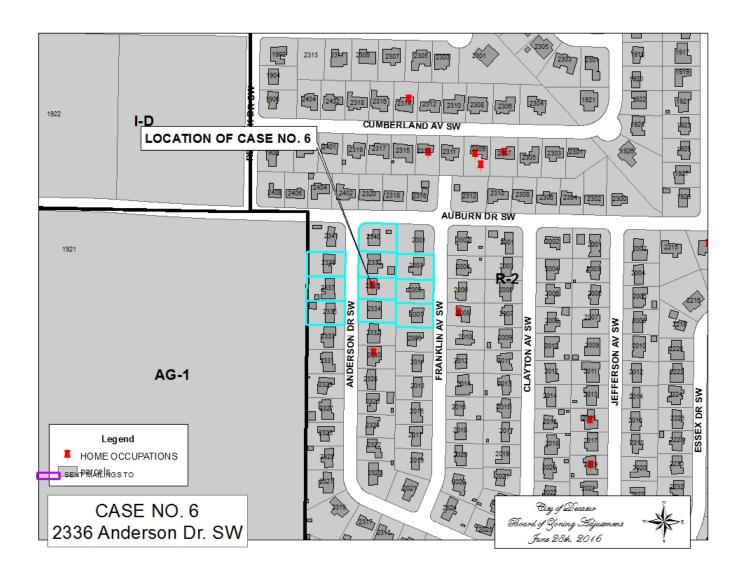

#### CASE NO 6

Application and appeal of Meagan Palmer for a determination as a use permitted on appeal as allowed in Section 25-10 and as defined in Article VI, as amended and adopted, of the Zoning Ordinance to have an administrative office for an electrical and construction business at 2336 Anderson DR SW, property located in a R-2 Residential Single-Family Zoning District.