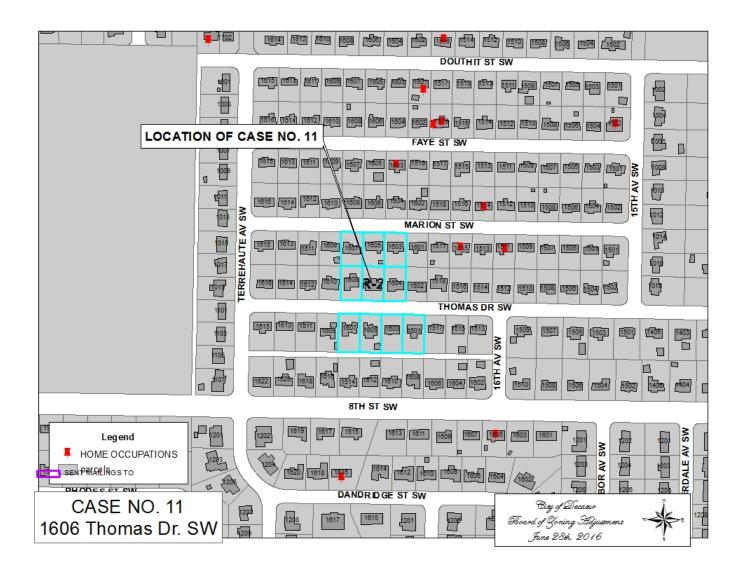

#### CASE NO 11

Application and appeal of Alphonzo Napier for a determination as a use permitted on appeal as allowed in Section 25-10 and as defined in Article VI, as amended and adopted, of the Zoning Ordinance to have an administrative office for a limousine service at 1606 Thomas DR SW, property located in a R-2 Residential Single-Family Zoning District.