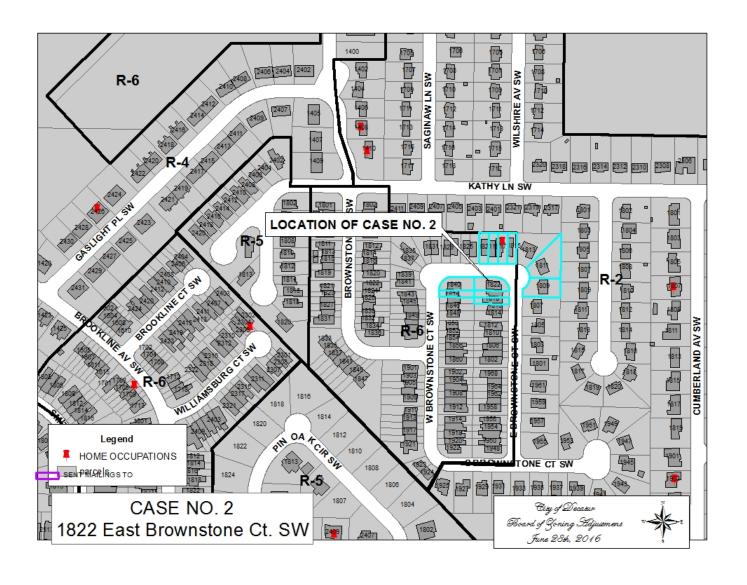

#### CASE NO 2

Application and appeal of Laura Graham for a determination as a use permitted on appeal as allowed in Section 25-10 and as defined in Article VI, as amended and adopted, of the Zoning Ordinance to have an administrative office for an internet based clothing business at 1822 East Brownstone CT SW, property located in a R-6 Residential Single-Family Semi-Attached Zoning District.