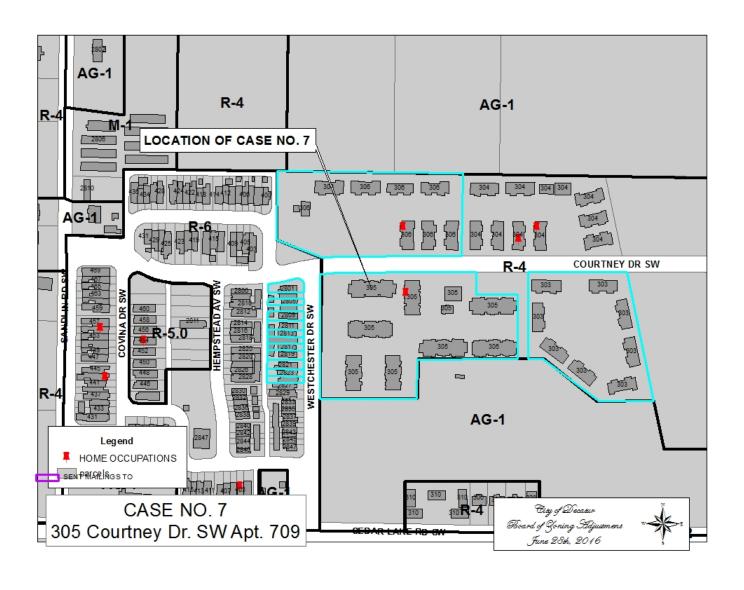

#### CASE NO 7

Application and appeal of Pryce W Nye for a determination as a use permitted on appeal as allowed in Section 25-10 and as defined in Article VI, as amended and adopted, of the Zoning Ordinance to have an administrative office for an e-commerce and direct sales business at 305 Courtney DR SW Apt .709, property located in a R-4 Residential Multi-Family Zoning District.