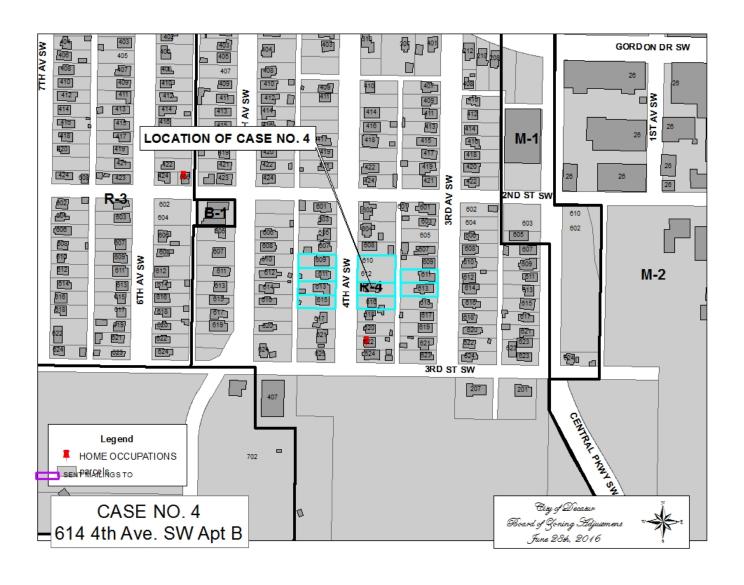

#### CASE NO 4

Application and appeal of Cedrick McCoy and James Burgess for a determination as a use permitted on appeal as allowed in Section 25-10 and as defined in Article VI, as amended and adopted, of the Zoning Ordinance to have an administrative office at 614 4<sup>th</sup> AV SW Apt B in order to operate an Ice Cream Truck off-site, property located in a R-4 Residential Multi-Family Zoning District.