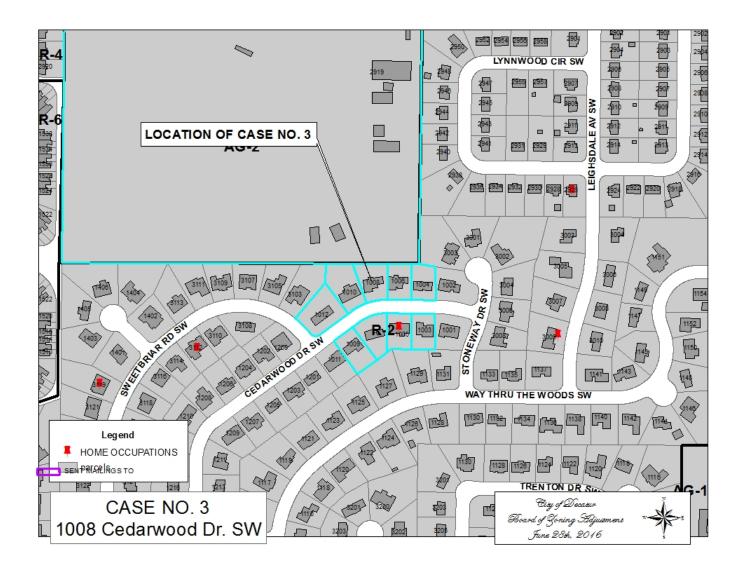

#### CASE NO 3

Application and appeal of Johnny Padalino for a determination as a use permitted on appeal as allowed in Section 25-10 and as defined in Article VI, as amended and adopted, of the Zoning Ordinance to have an administrative office at 1008 Cedarwood DR SW in order to construct enclosures for waste dumpsters at the job-site, property located in a R-2 Residential Single-Family Zoning District.