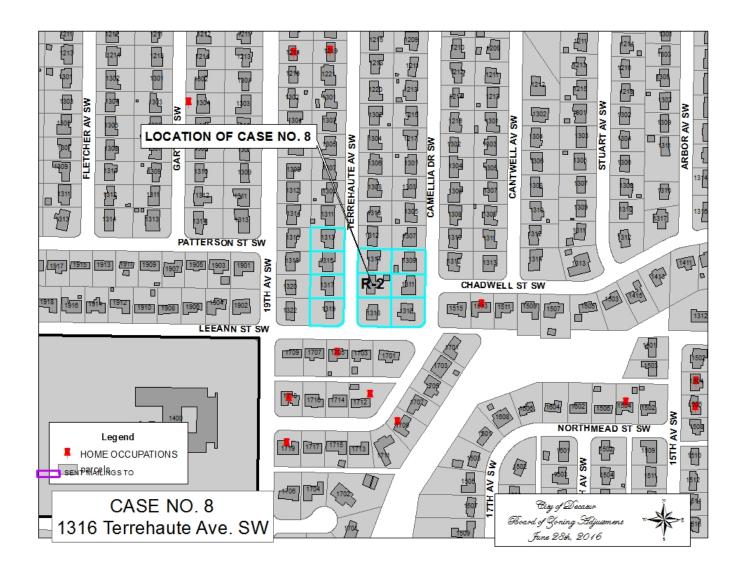

#### CASE NO 8

Application and appeal of Roger Staton for a determination as a use permitted on appeal as allowed in Section 25-10 and as defined in Article VI, as amended and adopted, of the Zoning Ordinance to have an administrative office for a computer based App business at 1316 Terrehaute AV SW, property located in a R-2 Residential Single-Family Zoning District.