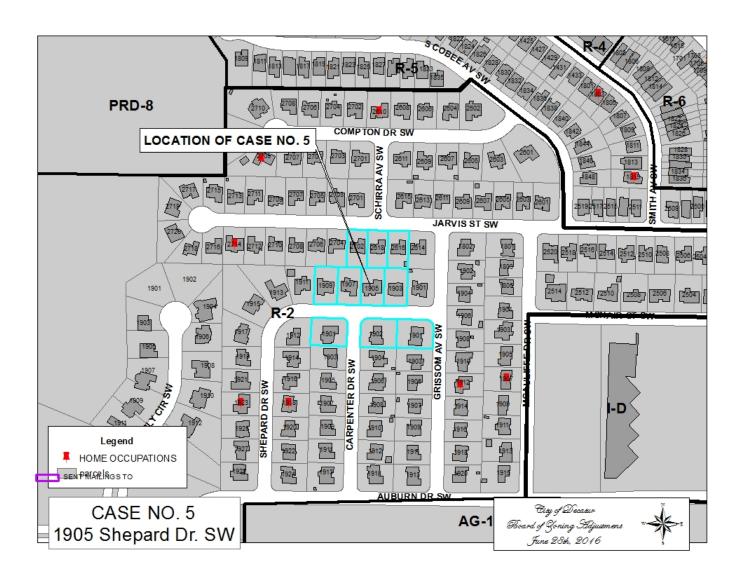

#### CASE NO 5

Application and appeal of Zeno Haselden for a determination as a use permitted on appeal as allowed in Section 25-10 and as defined in Article VI, as amended and adopted, of the Zoning Ordinance to have an administrative office for a church auditing business at 1905 Shepard DR SW, property located in aR-2 Residential Single-Family Zoning District.