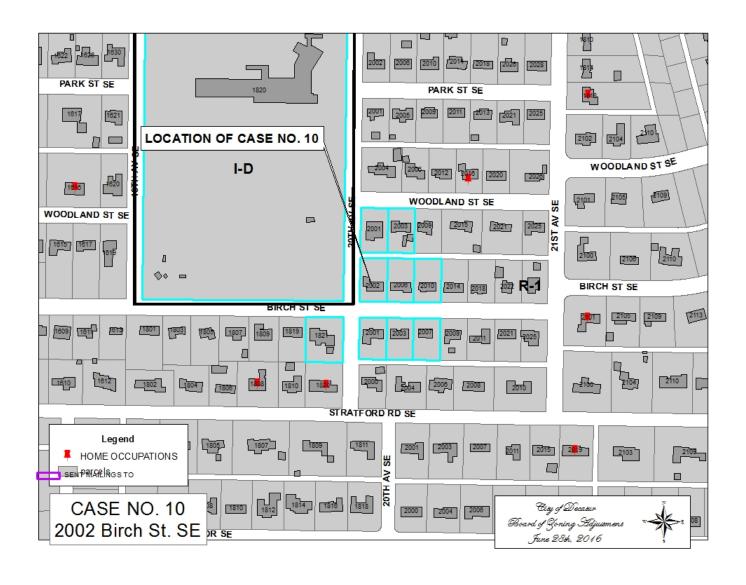

#### CASE NO 10

Application and appeal of Jordan Adcock for a determination as a use permitted on appeal as allowed in Section 25-10 and as defined in Article VI, as amended and adopted, of the Zoning Ordinance to have a business to make baked goods under the provisions of the Cottage Food Law Act at 2002 Birch ST SE, property located in a R-1 Residential Single-Family Zoning District.