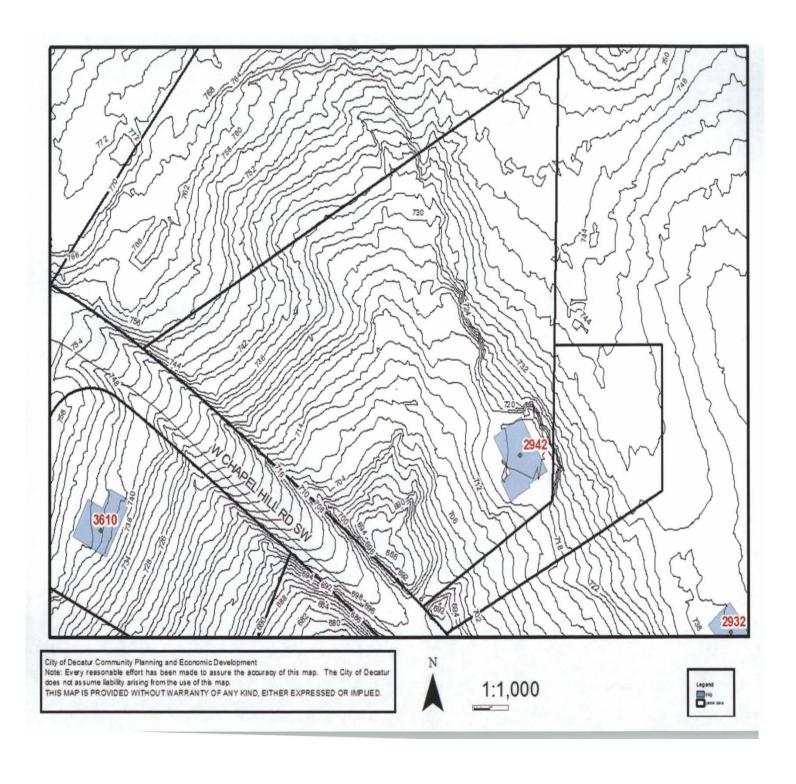

#### CASE NO 12

Application and appeal of Sonny L. Cork for relief from Section 25-2(1) of the Zoning Ordinance in order to locate an accessory structure in the side yard at 2942 W. Chapel Hill RD, property located in a R-2 Residential Single-Family Zoning District.