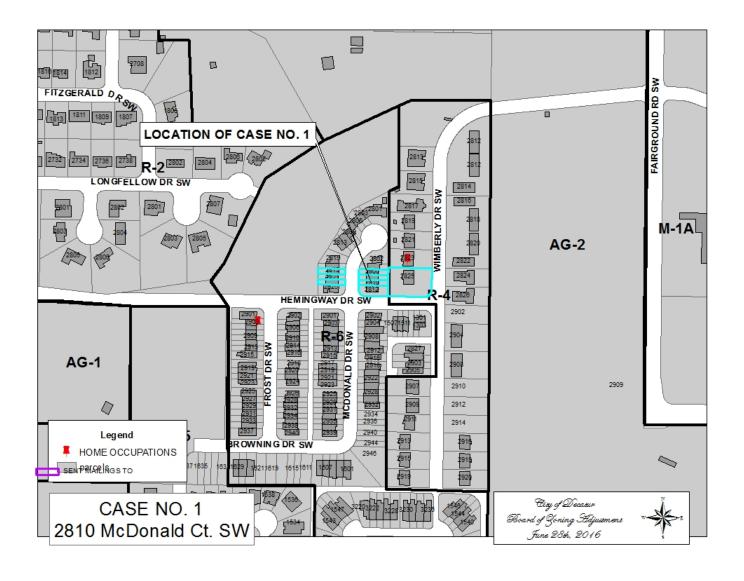

occupation result in increased parking demands? YES NO                                                                                                                               |
| 10 | . Will there be any deliveries to the home other than the usual common carrier trucks serving a residential area such as UPS, Fed-Ex, Airborne Freight? YES NO                                      |
| 11 | . Will there be any employees of this home occupation other than members of the family living in the home? YES NO                                                                                   |
| SI | ODRESS: 2010 McDonald H. SW                                                                                                                                                                         |



## LOCATION MAP 2810 MCDONALD CT SW



#### on a CHARMING SCALE

## Board of Zoning Adjustment

| APPLICANT: Laura Gra