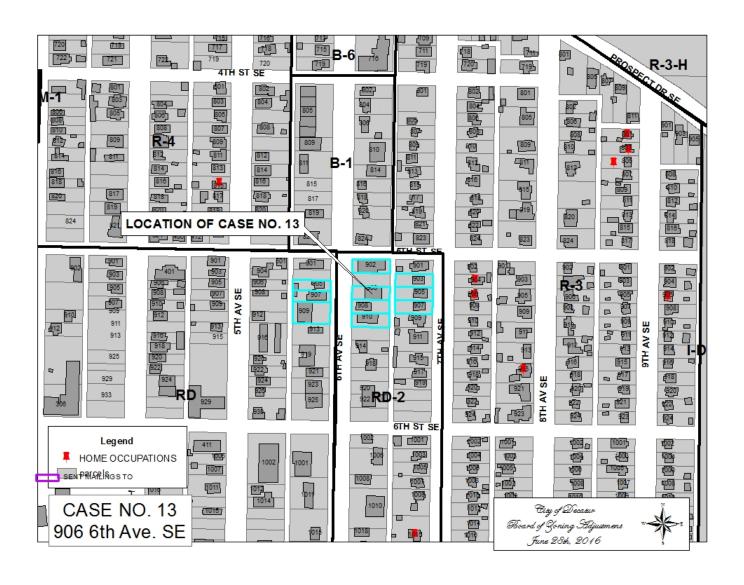

## CASE NO 13

Application and appeal of Lighthouse Church for a use permitted on appeal from Section 25-11.3(b)(2) to be able to operate as a church at 906 6<sup>th</sup> Ave SE, property located in a RD-2 Redevelopment District -2 Zoning District.