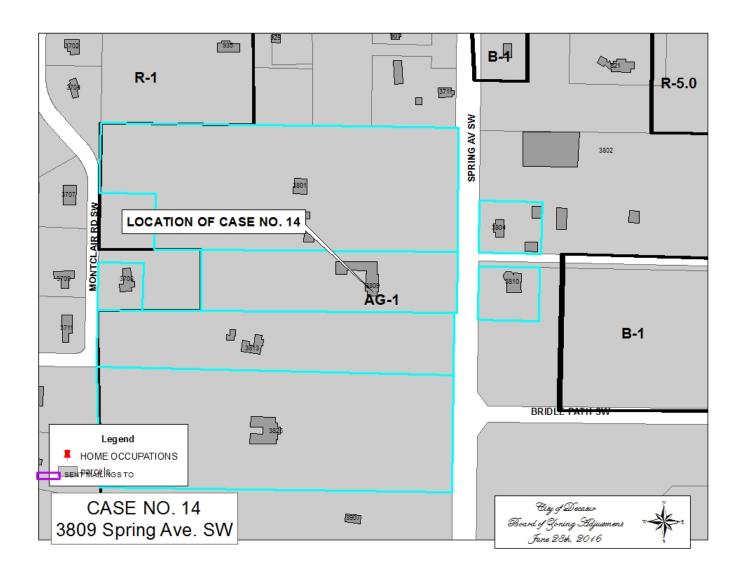

## CASE NO 14

Application and appeal of Church of the Good Shepherd for a use permitted on appeal from Section 25-113 of the Zoning Ordinance to have a temporary business for a farmers and artisan market at 3809 Spring AV SW, property located in a AG-1 Agricultural Zoning District.