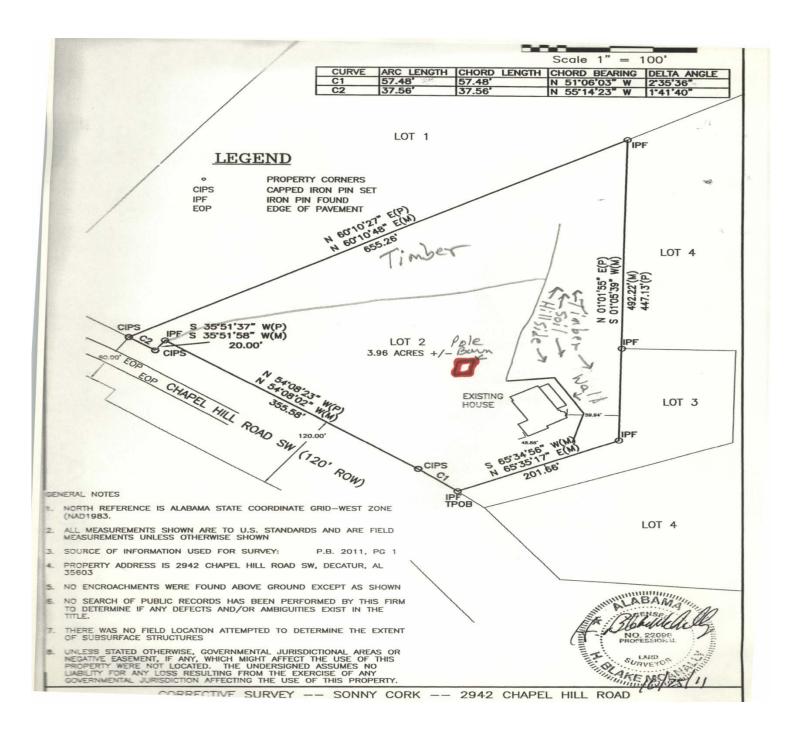

#### CASE NO 12

Application and appeal of Sonny L. Cork for relief from Section 25-2(1) of the Zoning Ordinance in order to locate an accessory structure in the side yard at 2942 W. Chapel Hill RD, property located in a R-2 Residential Single-Family Zoning District.