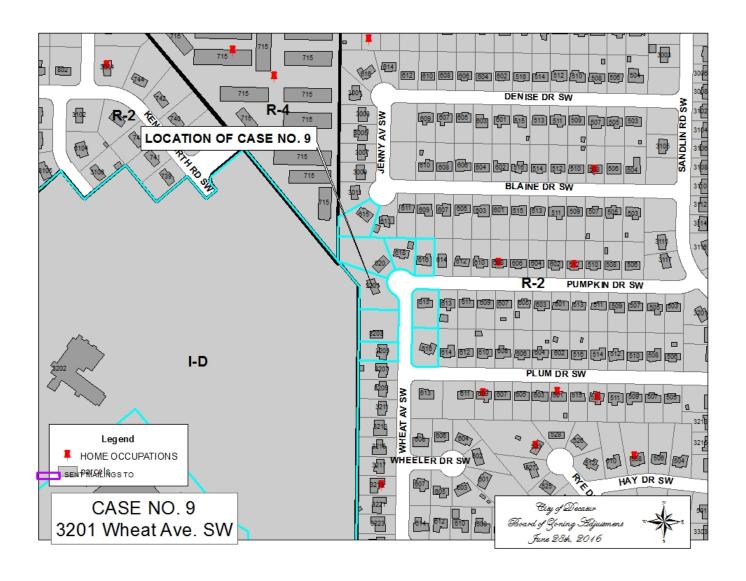

#### CASE NO 9

Application and appeal of Gary Balentine, Jr for a determination as a use permitted on appeal as allowed in Section 25-10 and as defined in Article VI, as amended and adopted, of the Zoning Ordinance to have an administrative office for a residential cleaning business at 3201 Wheat AV SW, property located in a R-2 Residential Single-Family Zoning District.