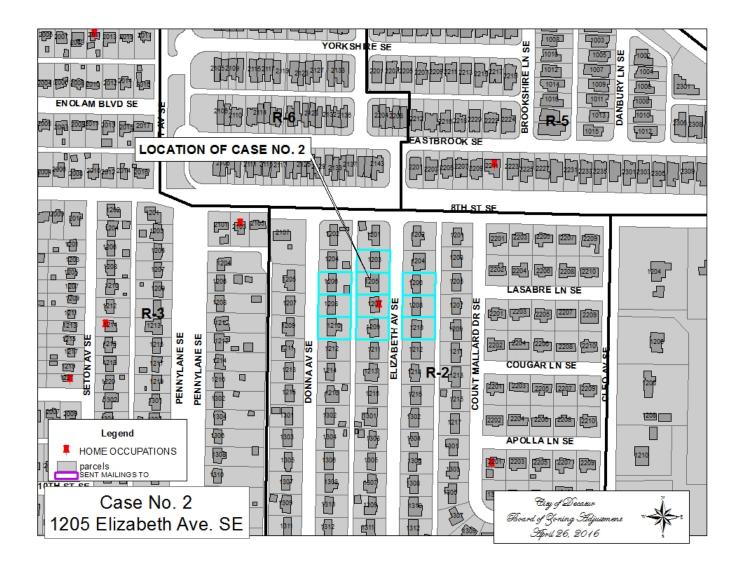

## CASE NO 3

Application and appeal of Traci McCormick for a determination as a use permitted on appeal as allowed in Section 25-10 and as defined in Article VI, as amended and adopted, of the Zoning Ordinance to have an administrative office for an on-line retail business at 1326 Brindwood LN SE, property located in a PRD-6 Planned Residential Development District.