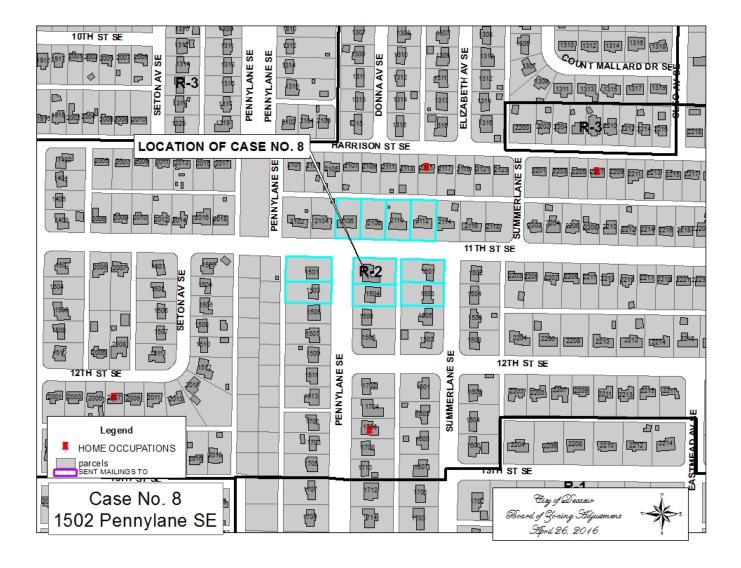

## CASE NO 8

Application and appeal of Allen Wesley for a determination as a use permitted on appeal as allowed in Section 25-10 and as defined in Article VI, as amended and adopted, of the Zoning Ordinance to have an administrative office for an off-site cooking grill rental business at 1502 Pennylane SE, property located in a R-2 Residential Single-Family Zoning District.