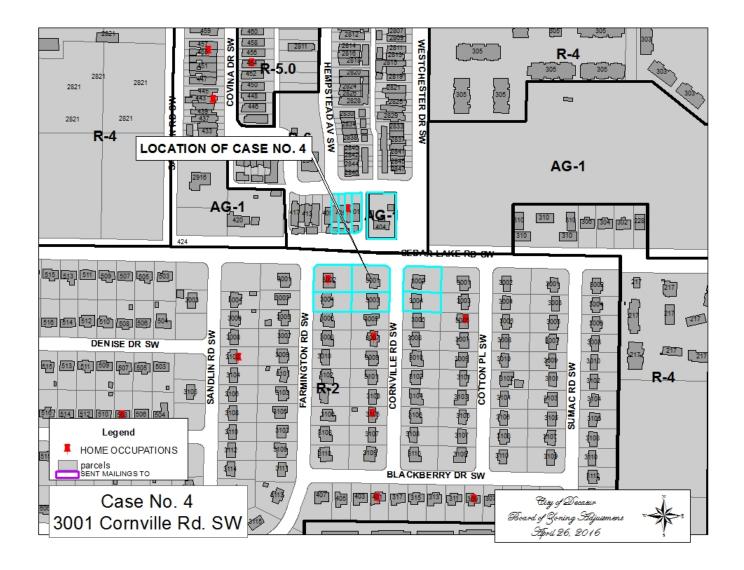

#### CASE NO 4

Application and appeal of Dalia Cienfuegus Jimenez for a determination as a use permitted on appeal as allowed in Section 25-10 and as defined in Article VI, as amended and adopted, of the Zoning Ordinance to have an administrative office for a landscaping business at 3001 Cornville RD SW, property located in a R-2 Residential Single-Family Zoning District.