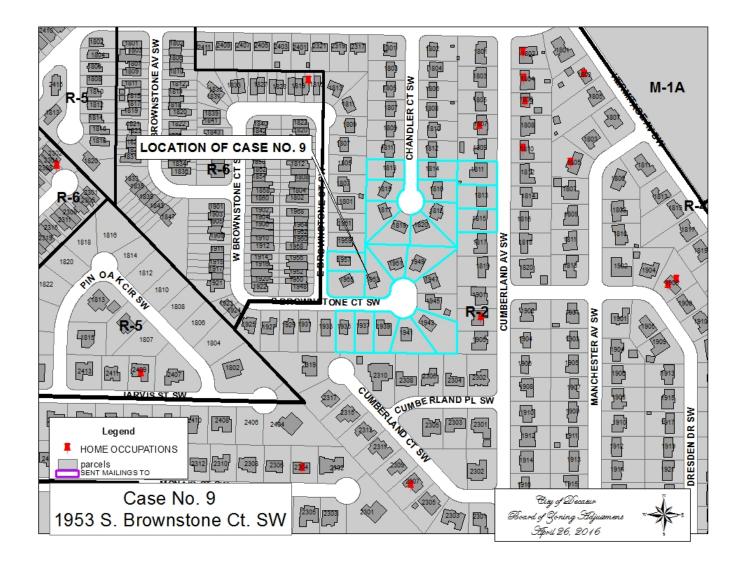

## CASE NO 9

Application and appeal of Brandon and Marcie Watkins for a determination as a use permitted on appeal as allowed in Section 25-10 and as defined in Article VI, as amended and adopted, of the Zoning Ordinance to have an administrative office for a consulting company at 1953 S Brownstone CT SW, property located in a R-2 Residential Single-Family Zoning District.