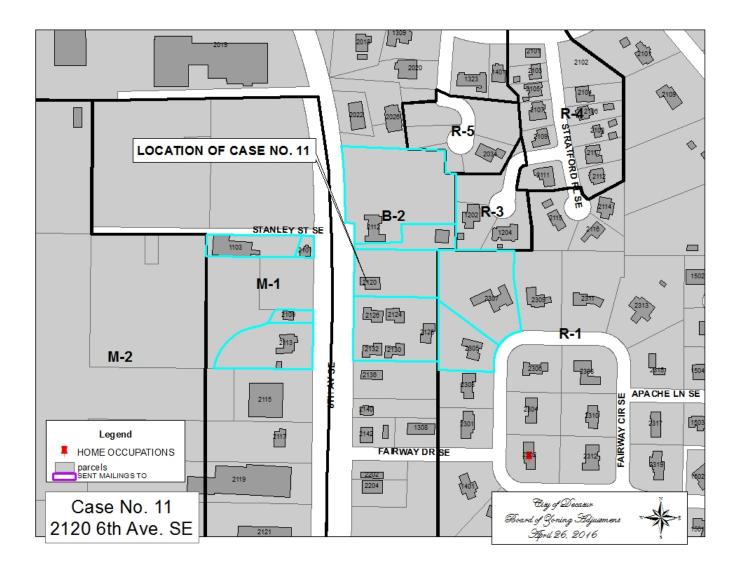

## CASE NO 11

Application and appeal of J & M Signs for a variance from Section 25-80(a)(1) from the Zoning Ordinance in order to alter an existing non-conforming sign at 2120 6<sup>th</sup> AV SE, property located in a B-2 General Business Zoning District.