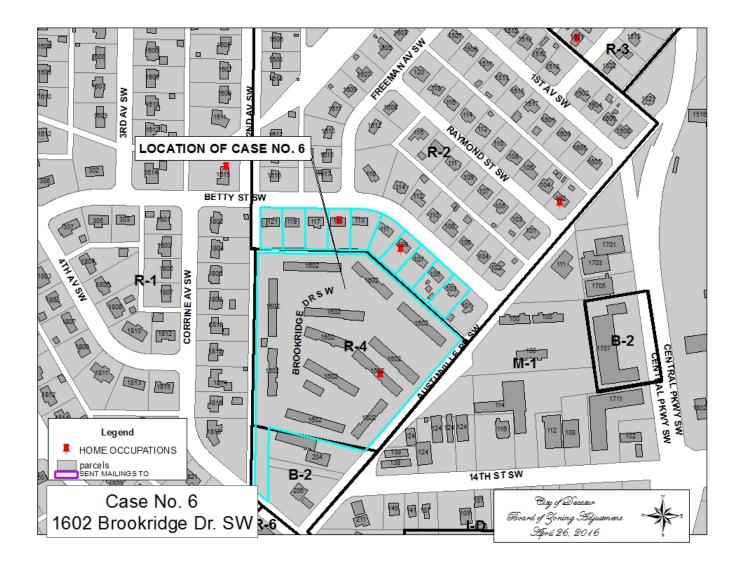

## CASE NO 6

Application and appeal of Karl R. Sims for a determination as a use permitted on appeal as allowed in Section 25-10 and as defined in Article VI, as amended and adopted, of the Zoning Ordinance to have an administrative office for a lawn care business at 1602 Brookridge DR SW Apt 305, property located in a R-4 Residential Multi-Family Zoning District.