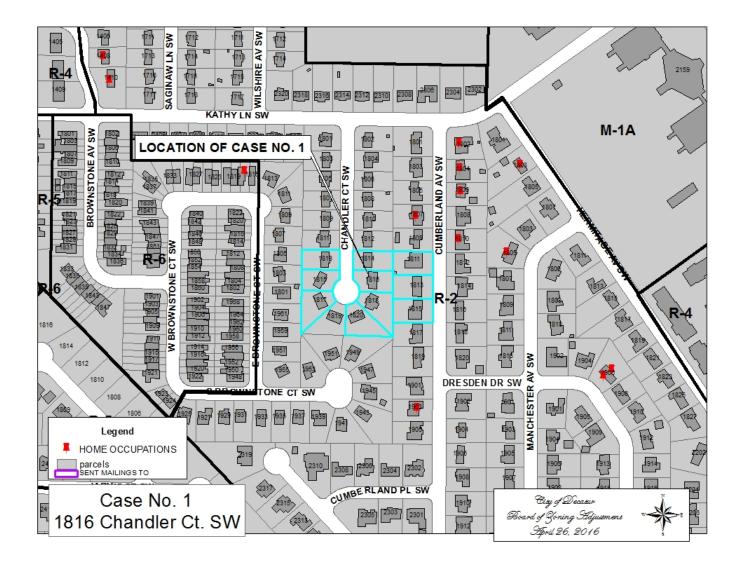

## CASE NO 2

Application and appeal of Jimmy Tyler Smith for a determination as a use permitted on appeal as allowed in Section 25-10 and as defined in Article VI, as amended and adopted, of the Zoning Ordinance to have an administrative office for a construction business at 1205 Elizabeth AV SE, property located in a R-2 Residential Single-Family Zoning District.

# CASE NO 2 1205 ELIZABETH AV SE