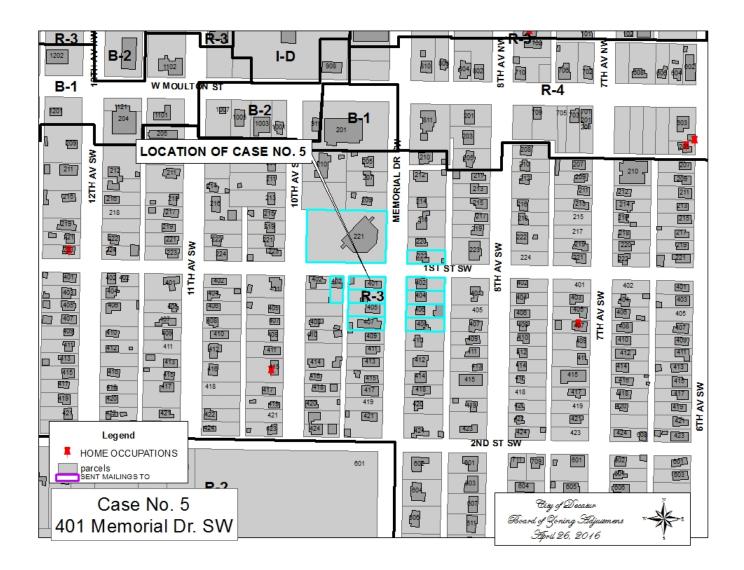

## CASE NO 5

Application and appeal of M. Lorena Suastegui-Bello for a determination as a use permitted on appeal as allowed in Section 25-10 and as defined in Article VI, as amended and adopted, of the Zoning Ordinance to have an administrative office for a masonry business at 401 Memorial DR SW, property located in a R-3 Residential Single-Family Zoning District.