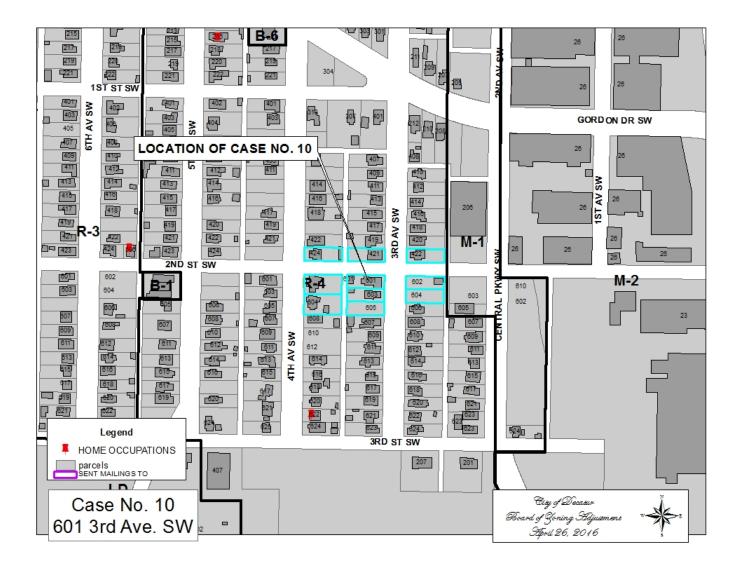

## CASE NO 10

Application and appeal of Jennifer Clanton for a 2,000 square foot lot size variance from Section 25.10(2)(a) of the Zoning Ordinance in order to change the existing single-family home into a duplex at 601 3<sup>rd</sup> AV SW, property located in a R-4 Residential Multi-Family Zoning District.