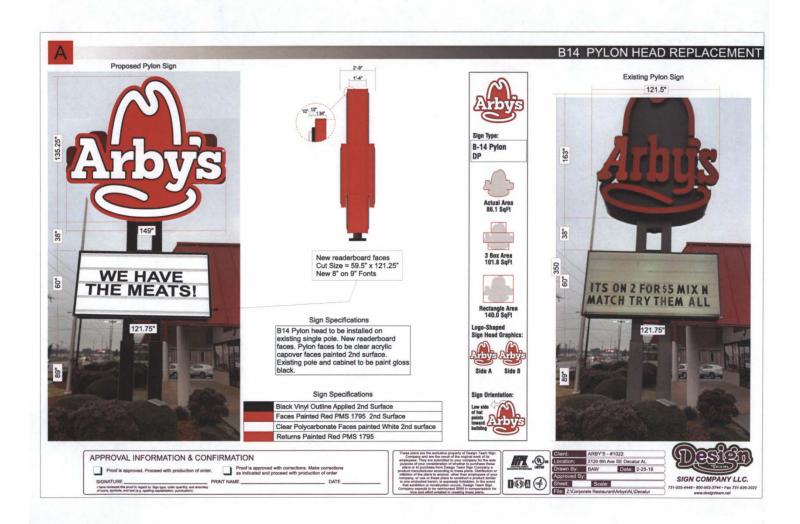

## CASE NO 11

Application and appeal of J & M Signs for a variance from Section 25-80(a)(1) from the Zoning Ordinance in order to alter an existing non-conforming sign at 2120 6<sup>th</sup> AV SE, property located in a B-2 General Business Zoning District.