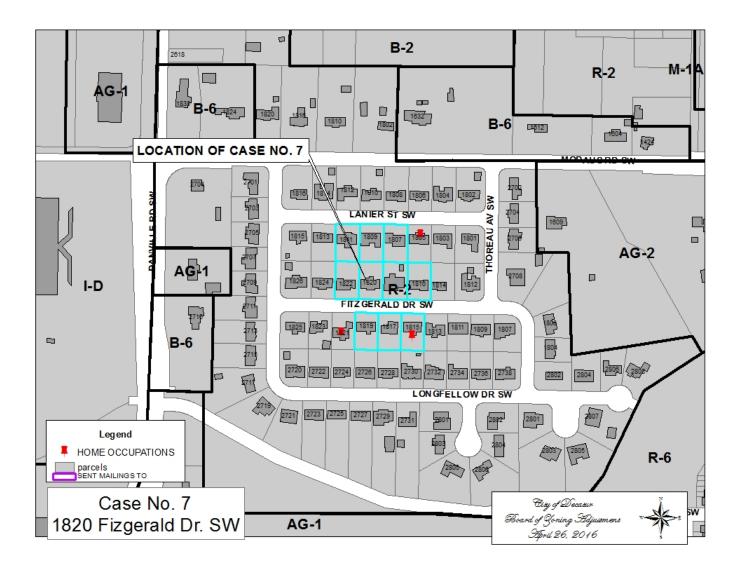

## CASE NO 7

Application and appeal of Mandi Evans for a determination as a use permitted on appeal as allowed in Section 25-10 and as defined in Article VI, as amended and adopted, of the Zoning Ordinance to have an administrative office for an off-site photography business at 1820 Fitzgerald DR SW, property located in a R-2 Residential Single-Family Zoning District.