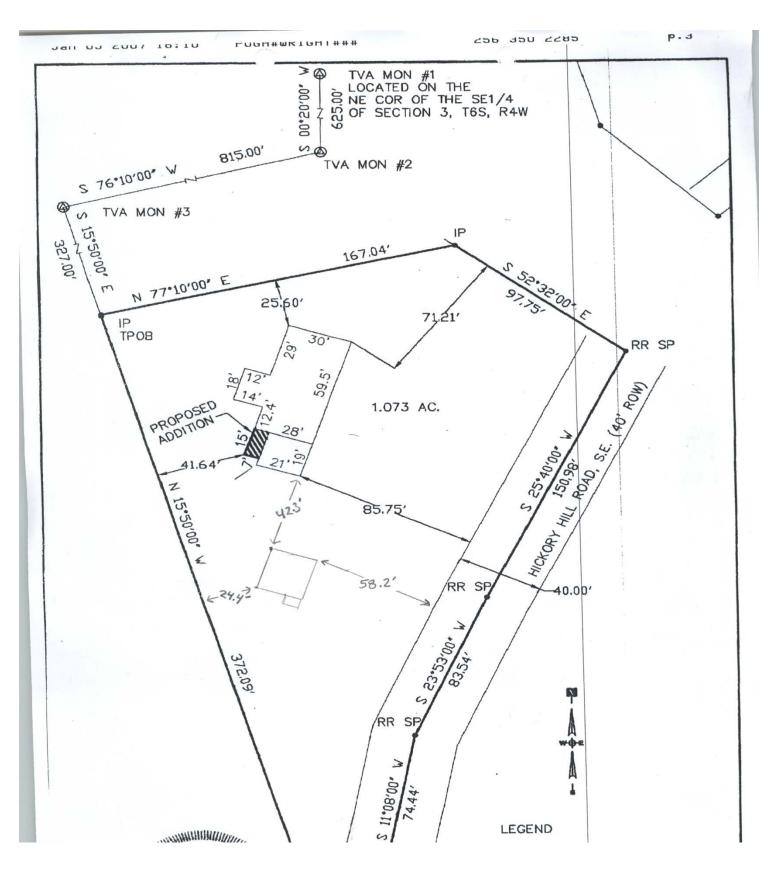

#### CASE NO 9

Application and appeal of Paul Barker and Janice Morgan for a variance from Section 25-2(1) of the Zoning Ordinance in order to locate an accessory structure in the side yard at 4513 Ivy Dale RD SE, property located in an AG-1 Agricultural Zoning District.