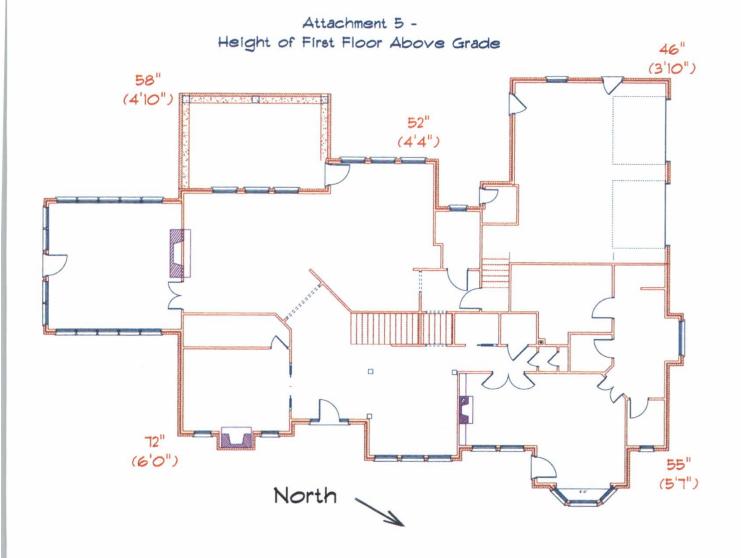

#### CASE NO 9

Application and appeal of Paul Barker and Janice Morgan for a variance from Section 25-2(1) of the Zoning Ordinance in order to locate an accessory structure in the side yard at 4513 Ivy Dale RD SE, property located in an AG-1 Agricultural Zoning District.