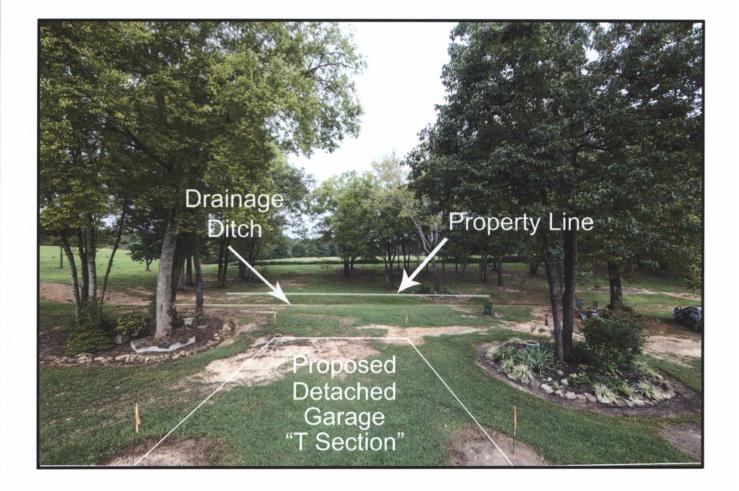

#### CASE NO 9

Application and appeal of Paul Barker and Janice Morgan for a variance from Section 25-2(1) of the Zoning Ordinance in order to locate an accessory structure in the side yard at 4513 Ivy Dale RD SE, property located in an AG-1 Agricultural Zoning District.