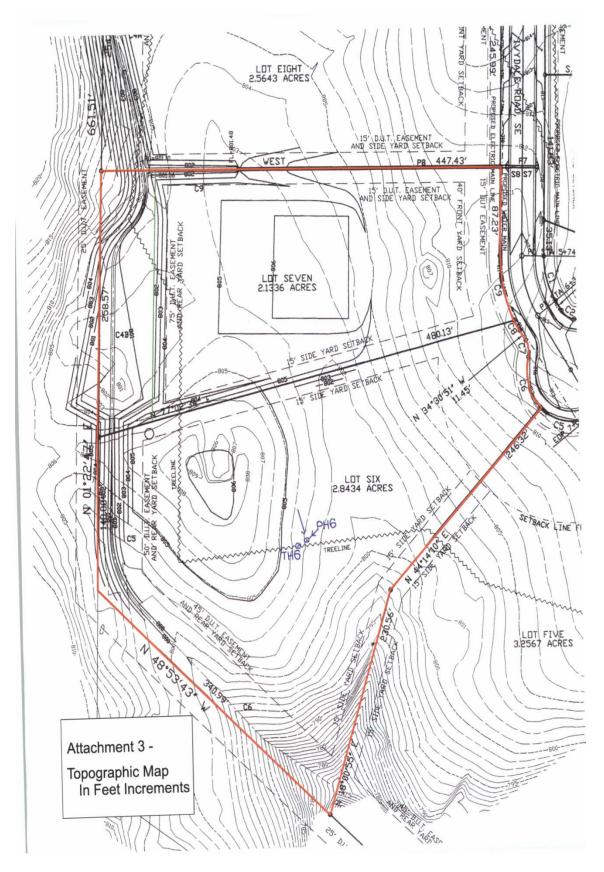

#### CASE NO 9

Application and appeal of Paul Barker and Janice Morgan for a variance from Section 25-2(1) of the Zoning Ordinance in order to locate an accessory structure in the side yard at 4513 Ivy Dale RD SE, property located in an AG-1 Agricultural Zoning District.