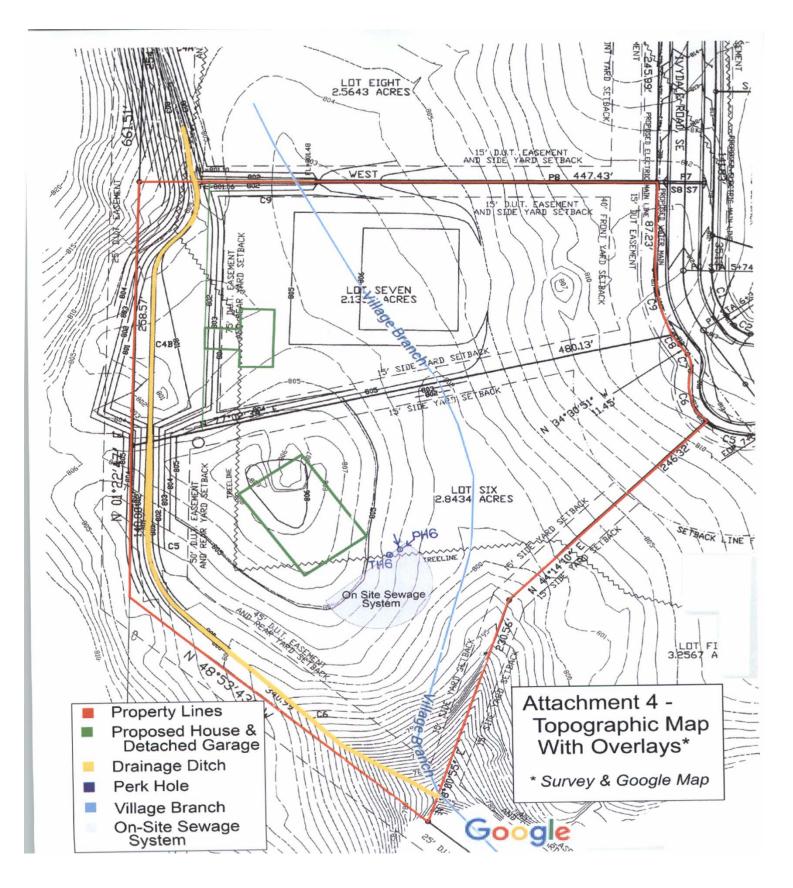

#### CASE NO 9

Application and appeal of Paul Barker and Janice Morgan for a variance from Section 25-2(1) of the Zoning Ordinance in order to locate an accessory structure in the side yard at 4513 Ivy Dale RD SE, property located in an AG-1 Agricultural Zoning District.