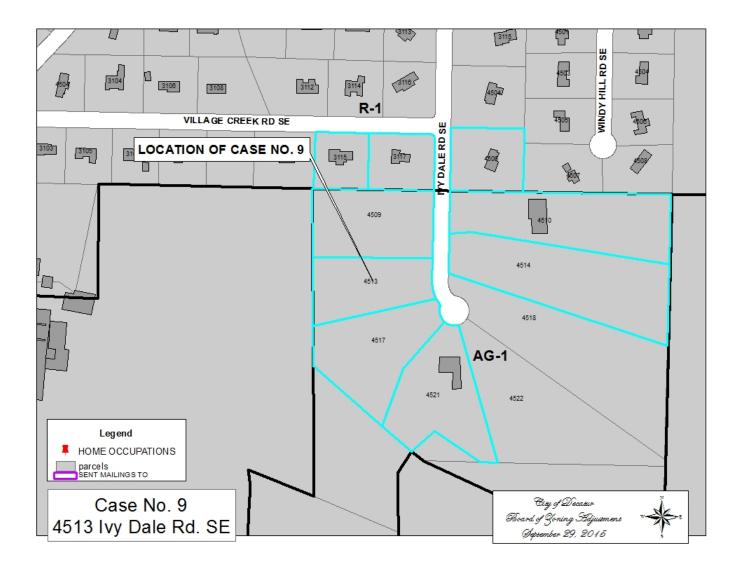

#### CASE NO 9

Application and appeal of Paul Barker and Janice Morgan for a variance from Section 25-2(1) of the Zoning Ordinance in order to locate an accessory structure in the side yard at 4513 Ivy Dale RD SE, property located in an AG-1 Agricultural Zoning District.