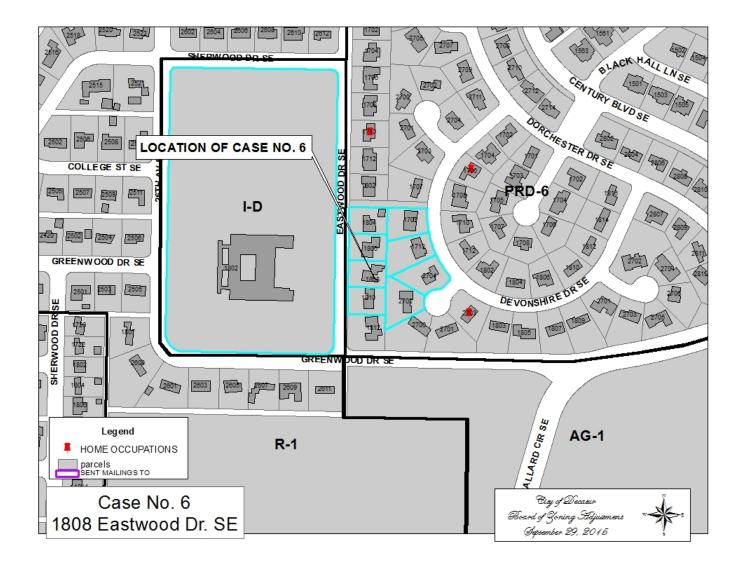

#### CASE NO 6

Application and appeal of Karis and Chris Knight from Section 25-144(6) of the Zoning Ordinance to have an office for a Child Psychiatry Practice at 1808 Eastwood DR SE, property located in a PRD-6 Planned Residential Development Zoning District.