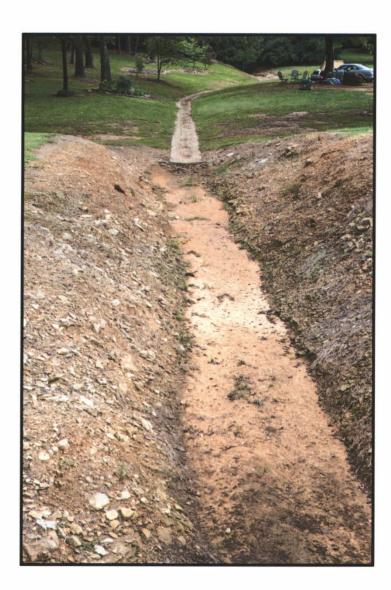

#### CASE NO 9

Application and appeal of Paul Barker and Janice Morgan for a variance from Section 25-2(1) of the Zoning Ordinance in order to locate an accessory structure in the side yard at 4513 Ivy Dale RD SE, property located in an AG-1 Agricultural Zoning District.