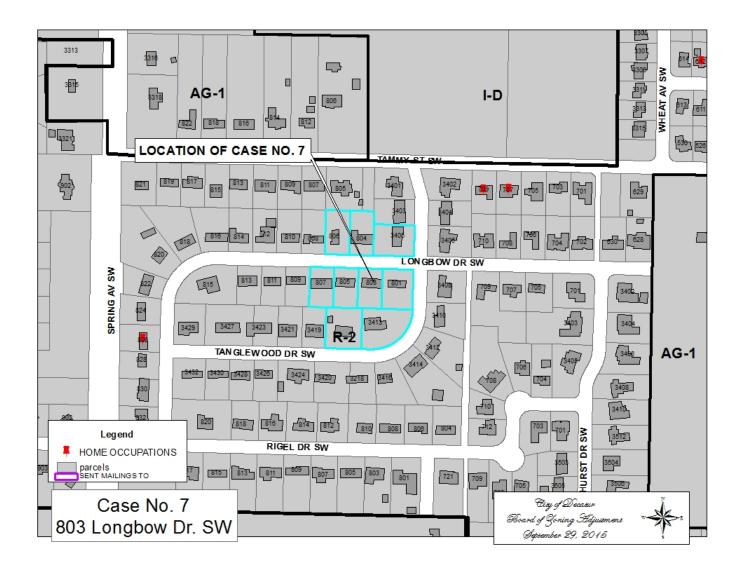

## CASE NO 7

Application and appeal of Gracie Garth for a determination as a use permitted on appeal as allowed in Section 25-10 and as defined in Article VI, as amended and adopted, of the Zoning Ordinance to have an administrative office for commercial cleaning business at 803 Longbow DR SW, property located in a R-2 Residential Single-Family Zoning District.