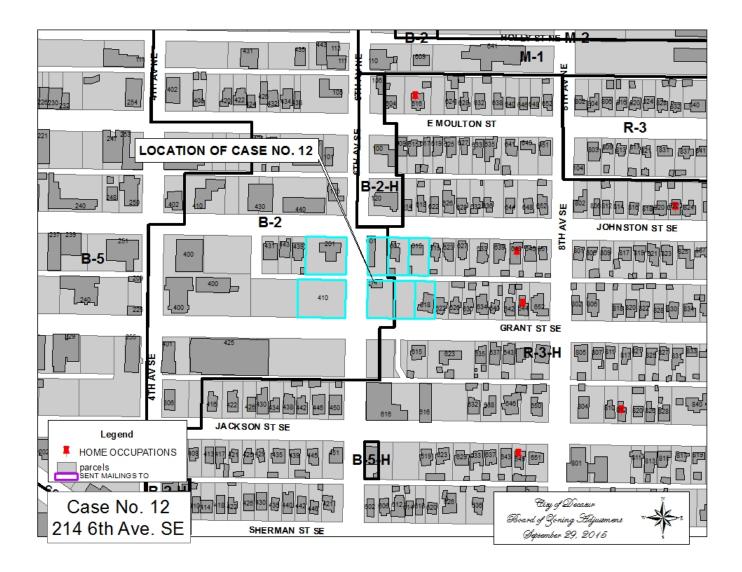

## CASE NO 12

Application and appeal of Jackie Letson for a use permitted on appeal to Section 25-110(a) to have a temporary seasonal business to sell produce at 214 6<sup>th</sup> Ave SE, property located in a B-2 General Business Zoning District.