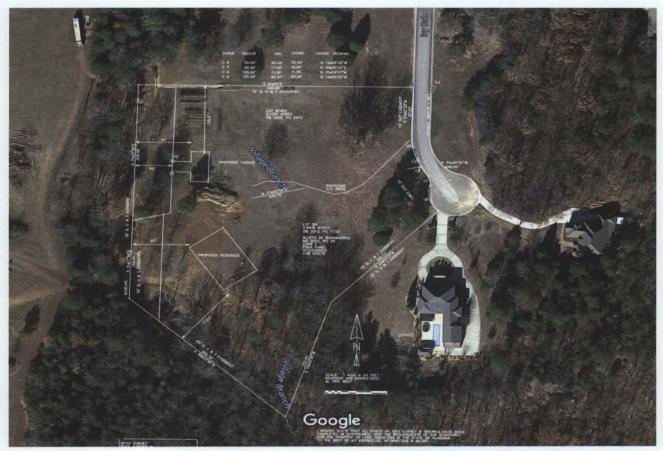

#### CASE NO 9

Application and appeal of Paul Barker and Janice Morgan for a variance from Section 25-2(1) of the Zoning Ordinance in order to locate an accessory structure in the side yard at 4513 Ivy Dale RD SE, property located in an AG-1 Agricultural Zoning District.