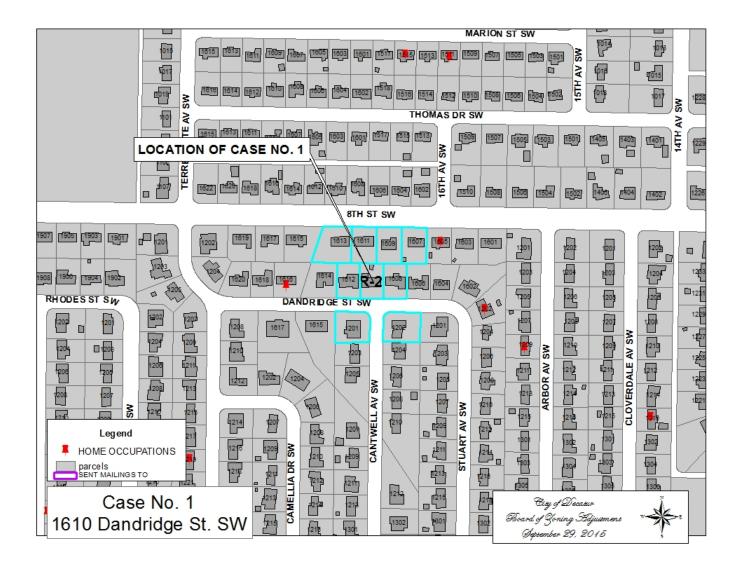

## CASE NO 1

Application and appeal of Araceli Castro for a determination as a use permitted on appeal as allowed in Section 25-10 and as defined in Article VI, as amended and adopted, of the Zoning Ordinance to have an administrative office for a lawn care and landscape business at 1610 Dandridge St SW, property located in a R-2 Residential Single-Family Zoning District.

## CASE NO 1 1610 DANDRIDGE ST SW