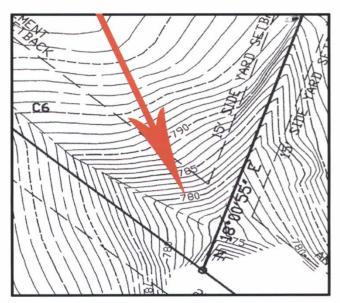

#### CASE NO 9

Application and appeal of Paul Barker and Janice Morgan for a variance from Section 25-2(1) of the Zoning Ordinance in order to locate an accessory structure in the side yard at 4513 Ivy Dale RD SE, property located in an AG-1 Agricultural Zoning District.