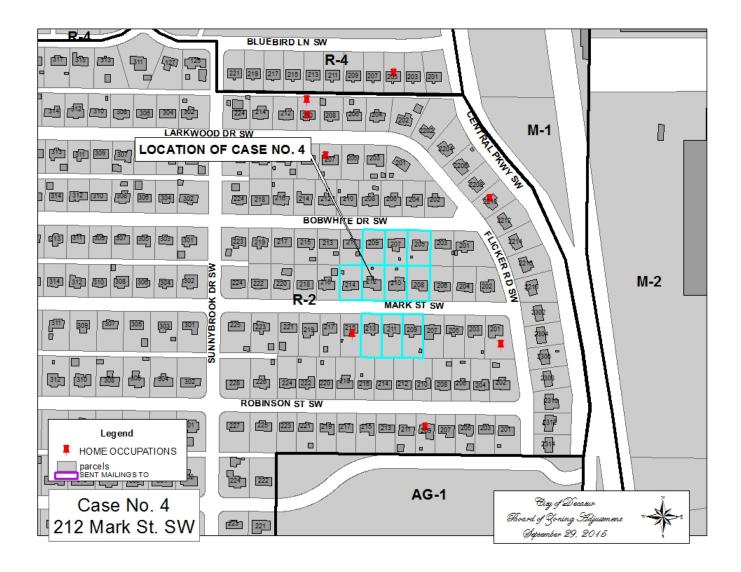

#### CASE NO 4

Application and appeal of Travis S. Nickerson for a determination as a use permitted on appeal as allowed in Section 25-10 and as defined in Article VI, as amended and adopted, of the Zoning Ordinance to have an administrative office for a car transport business at 212 Mark St SW, property located in a R-2 Residential Single-Family Zoning District.