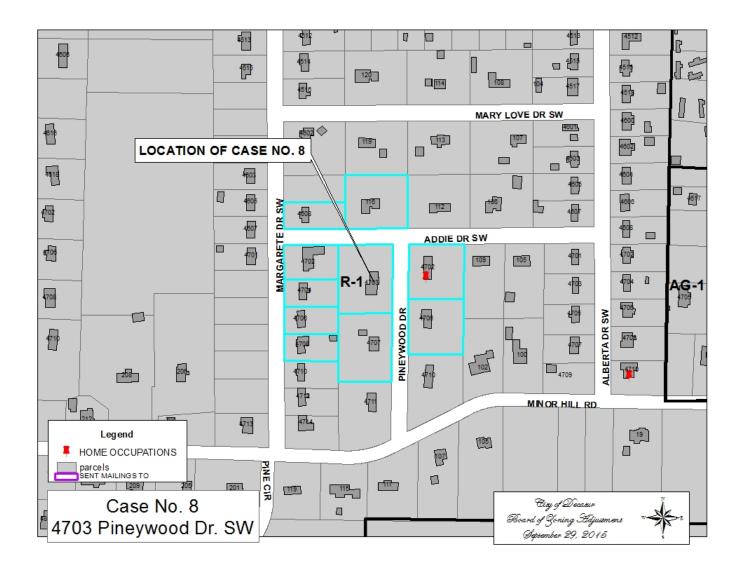

#### CASE NO 8

Application and appeal of John P. Hudson for a determination as a use permitted on appeal as allowed in Section 25-10 and as defined in Article VI, as amended and adopted, of the Zoning Ordinance to have an administrative office for an estate sale company at 4703 Pineywood DR SW, property located in a R-2 Residential Single-Family Zoning District.