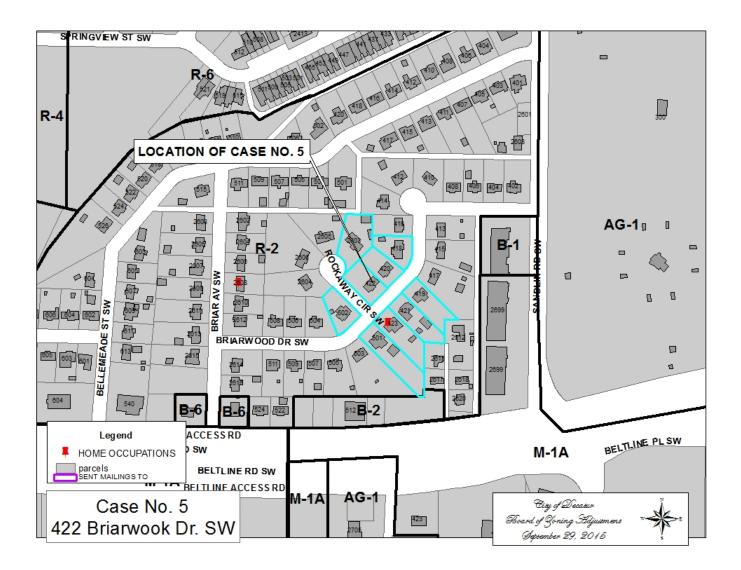

## CASE NO 5

Application and appeal of Rebecca Upton for a determination as a use permitted on appeal as allowed in Section 25-10 and as defined in Article VI, as amended and adopted, of the Zoning Ordinance to have an administrative office for a cleaning and painting business at 422 Briarwood DR SW, property located in a R-2 Residential Single-Family Zoning District.