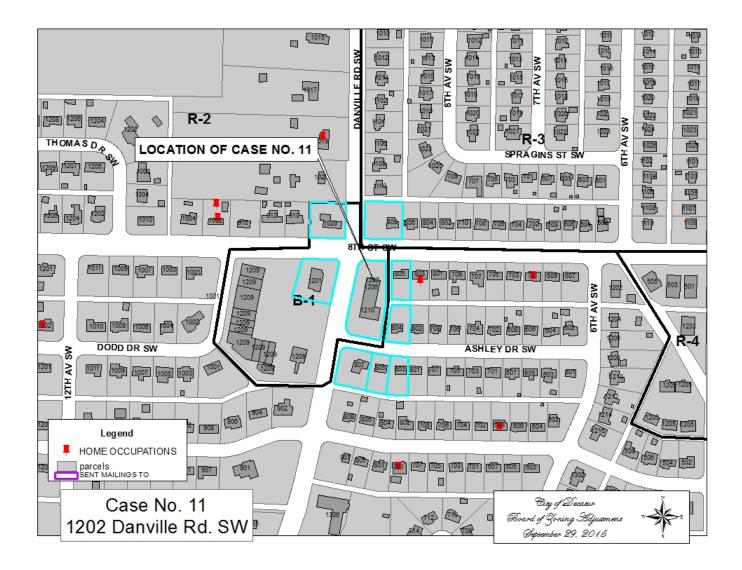

#### CASE NO 11

Application and appeal of Ronald Boyd, Jr. for a variance from Section 25-77(d)(2) in order to install an attached sign 15 inches above the roof line at 1202 Danville RD SW, property located in a B-1 Local Shopping Business Zoning District.