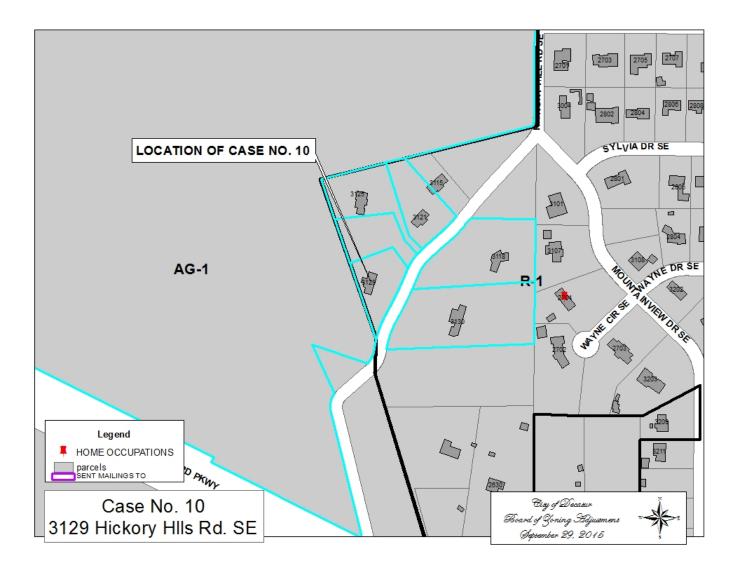

## CASE NO 10

Application and appeal of Rick L. Adams for a variance from Section 25-2(1) of the Zoning Ordinance in order to locate an accessory structure in the side yard at 3129 Hickory Hills RD SE, property located in a R-1 Residential Single-Family Zoning District.