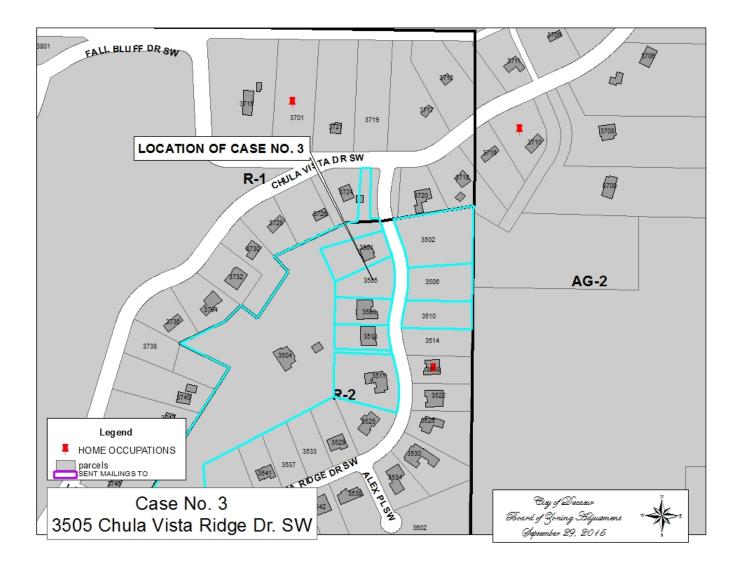

## CASE NO 3

Application and appeal of James A. Yates for a determination as a use permitted on appeal as allowed in Section 25-10 and as defined in Article VI, as amended and adopted, of the Zoning Ordinance to have an administrative office for a programming business at 3505 Chula Vista Ridge DR SW, property located in a R-2 Residential Single-Family Zoning District.