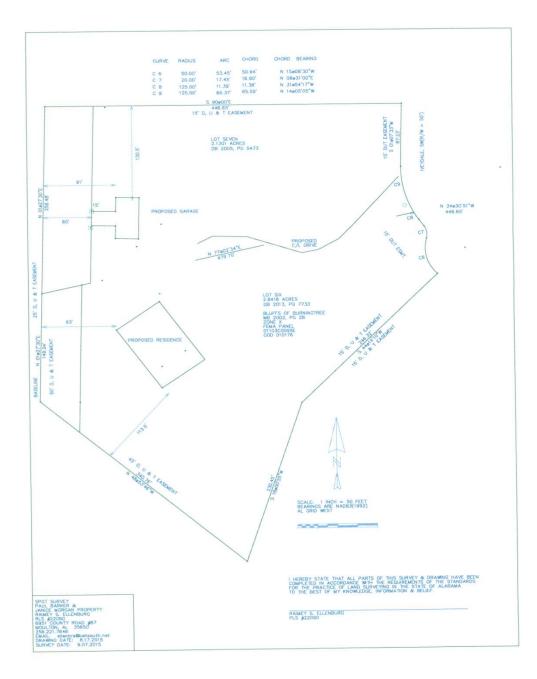

#### CASE NO 9

Application and appeal of Paul Barker and Janice Morgan for a variance from Section 25-2(1) of the Zoning Ordinance in order to locate an accessory structure in the side yard at 4513 Ivy Dale RD SE, property located in an AG-1 Agricultural Zoning District.