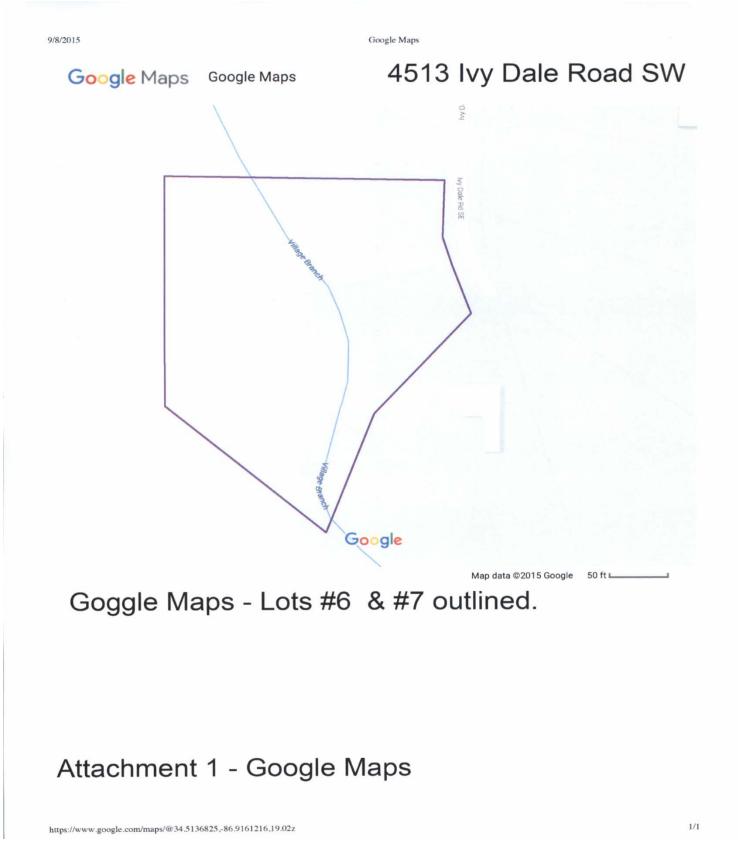

#### CASE NO 9

Application and appeal of Paul Barker and Janice Morgan for a variance from Section 25-2(1) of the Zoning Ordinance in order to locate an accessory structure in the side yard at 4513 Ivy Dale RD SE, property located in an AG-1 Agricultural Zoning District.