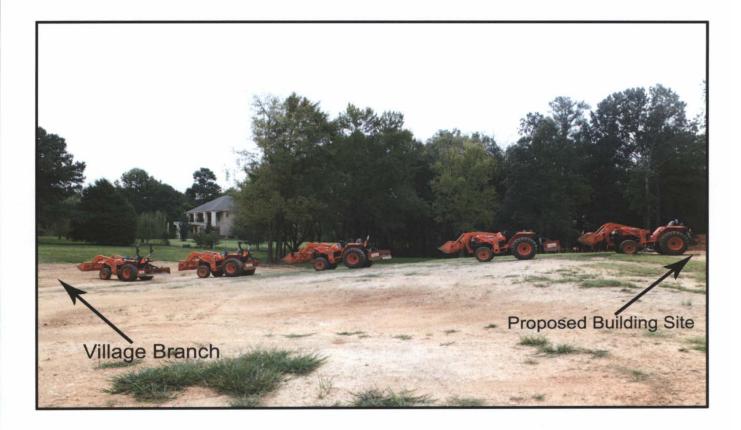

#### CASE NO 9

Application and appeal of Paul Barker and Janice Morgan for a variance from Section 25-2(1) of the Zoning Ordinance in order to locate an accessory structure in the side yard at 4513 Ivy Dale RD SE, property located in an AG-1 Agricultural Zoning District.