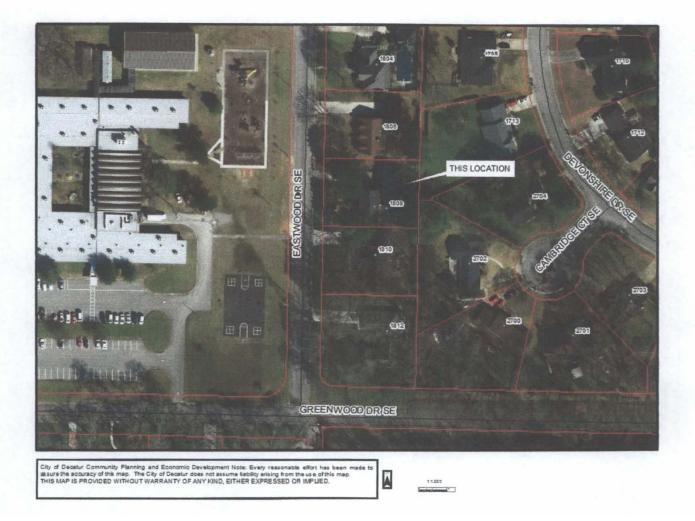

#### CASE NO 6

Application and appeal of Karis and Chris Knight from Section 25-144(6) of the Zoning Ordinance to have an office for a Child Psychiatry Practice at 1808 Eastwood DR SE, property located in a PRD-6 Planned Residential Development Zoning District.