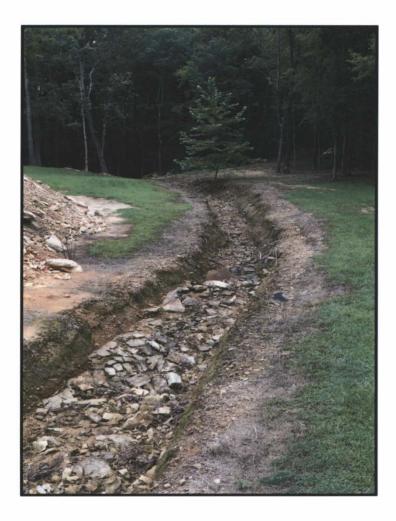

#### CASE NO 9

Application and appeal of Paul Barker and Janice Morgan for a variance from Section 25-2(1) of the Zoning Ordinance in order to locate an accessory structure in the side yard at 4513 Ivy Dale RD SE, property located in an AG-1 Agricultural Zoning District.