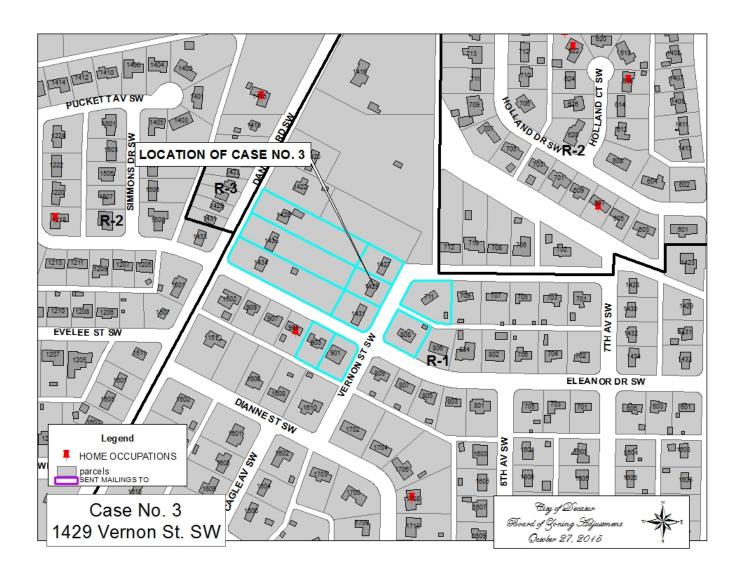

#### CASE NO 3

Application and appeal of Daniel C. Truitt, Jr., for a determination as a use permitted on appeal as allowed in Section 25-10 and as defined in Article VI, as amended and adopted, of the Zoning Ordinance to have an administrative office for an on-line computer software business at 1429 Vernon St SW, property located in a R-1 Residential Single-Family Zoning District.