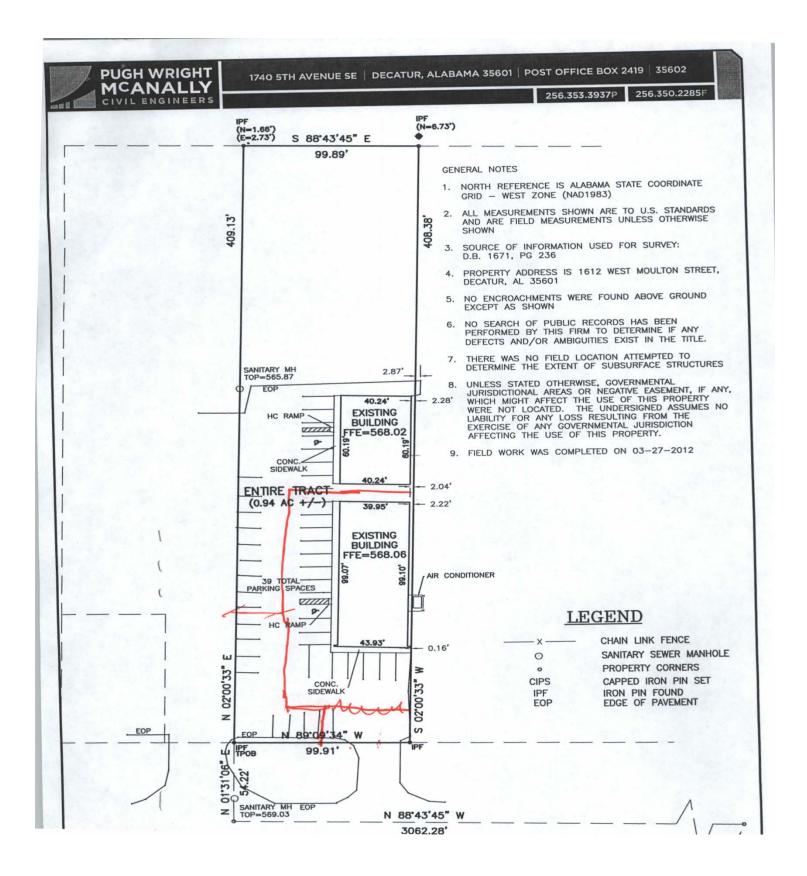

## CASE NO 5

Application and appeal of Carey Wiggins for a variance from Section 25-14 of the Zoning Ordinance in order to create two non-conforming lots from one lot at 1612 Moulton ST West, property located in a B-2 General Business Zoning District.