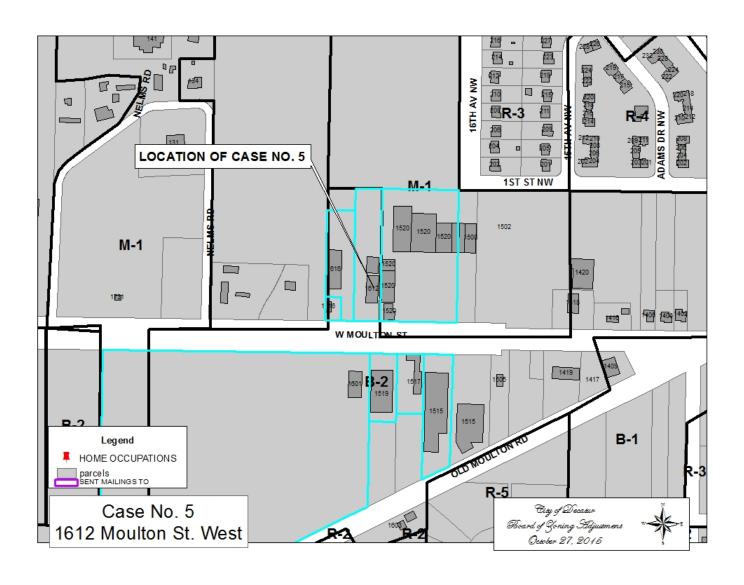

## CASE NO 5

Application and appeal of Carey Wiggins for a variance from Section 25-14 of the Zoning Ordinance in order to create two non-conforming lots from one lot at 1612 Moulton ST West, property located in a B-2 General Business Zoning District.