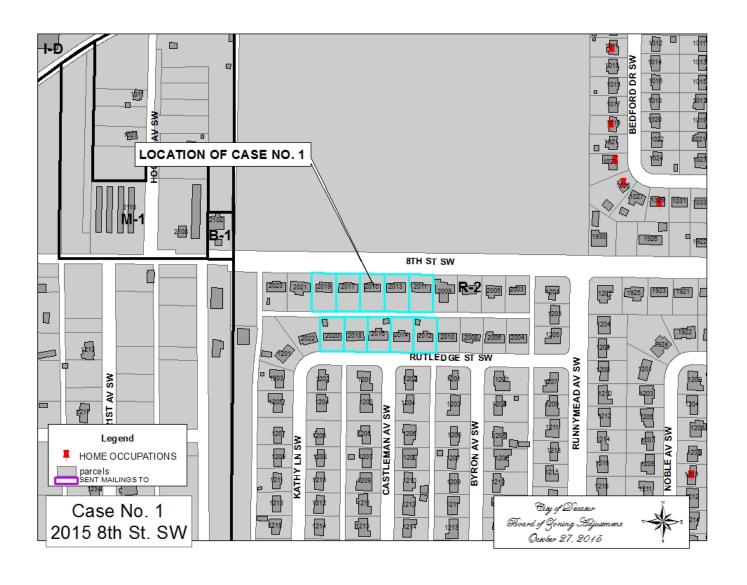

#### CASE NO 1

Application and appeal of Lamberto B. Rivera for a determination as a use permitted on appeal as allowed in Section 25-10 and as defined in Article VI, as amended and adopted, of the Zoning Ordinance to have an administrative office for a photography business at 2015 8<sup>th</sup> St SW, property located in a R-2 Residential Single-Family Zoning District.

CASE NO 1 2015  $8^{TH}$  ST SW