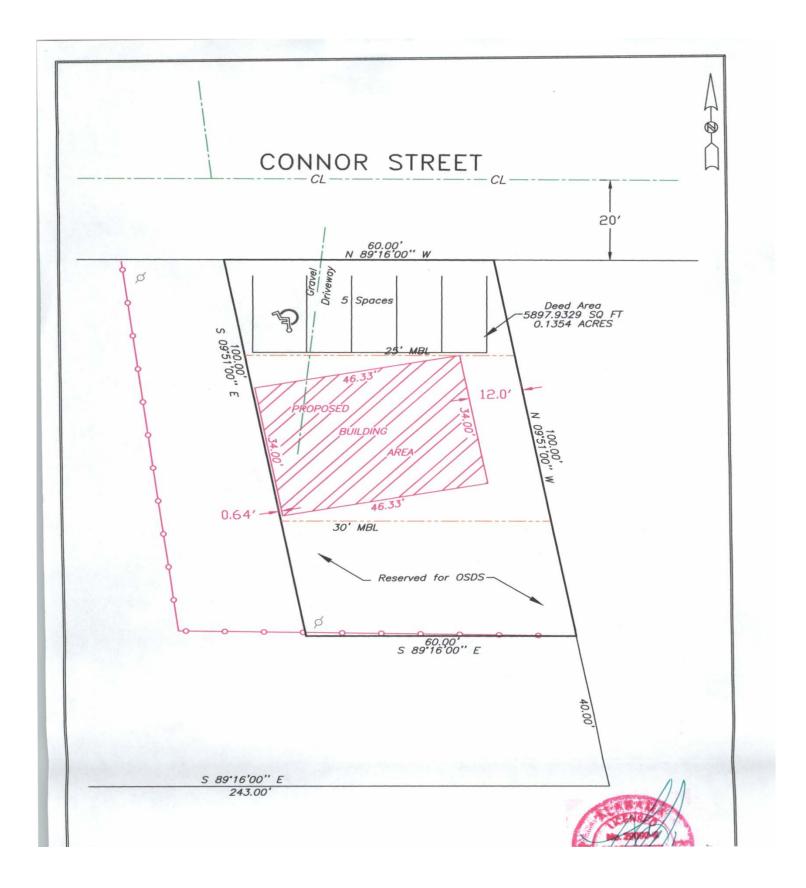

#### CASE NO 4

Application and appeal of Kevin Corum for the following variances in order to reconstruct a duplex at 1205 Conner ST SE, property located in an R-4 Residential Multi-Family Zoning District.

- 1. A 6 foot side yard setback variance from Section 25-10.11(2)(e) and
- 2. A 3,000 square foot lot area variance from Section 25-10.11(2)(a)
- 3. A 4 foot side yard variance from Section 25-14(a)