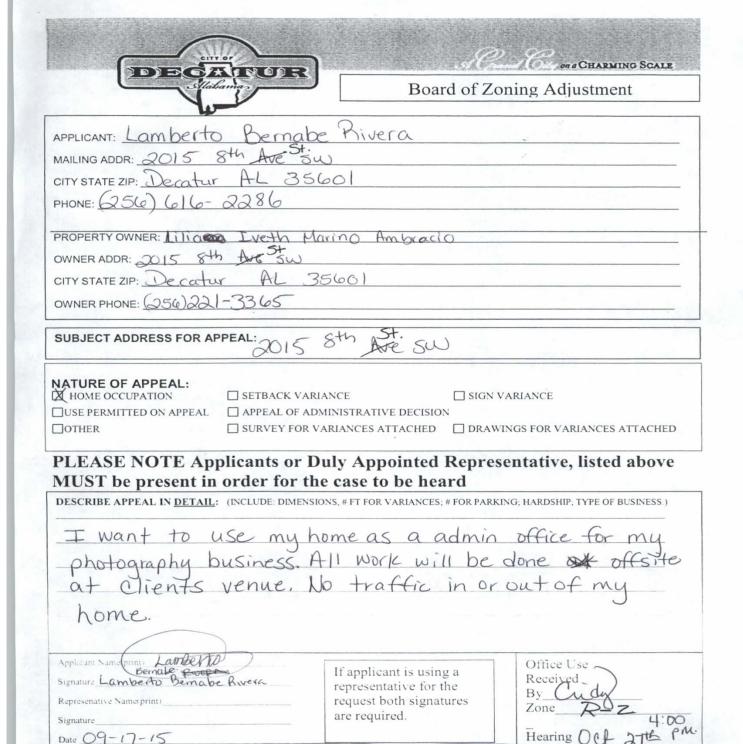

#### CASE NO 1

Application and appeal of Lamberto B. Rivera for a determination as a use permitted on appeal as allowed in Section 25-10 and as defined in Article VI, as amended and adopted, of the Zoning Ordinance to have an administrative office for a photography business at 2015 8<sup>th</sup> St SW, property located in a R-2 Residential Single-Family Zoning District.