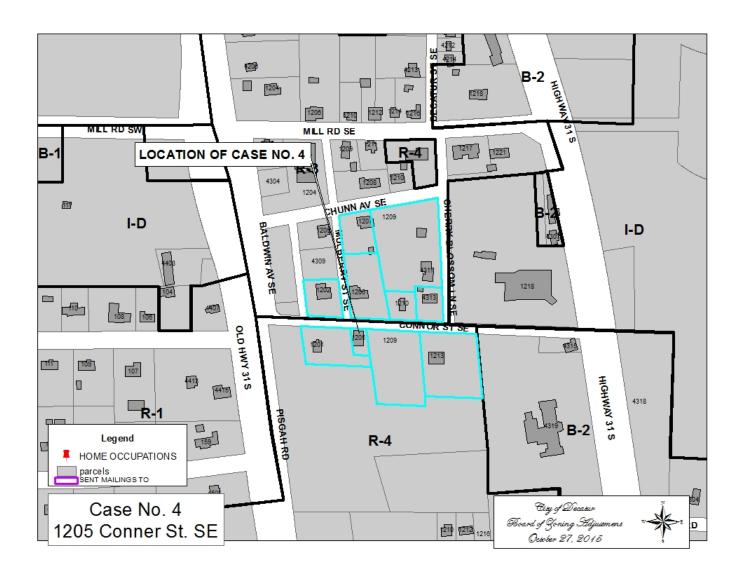

#### CASE NO 4

Application and appeal of Kevin Corum for the following variances in order to reconstruct a duplex at 1205 Conner ST SE, property located in an R-4 Residential Multi-Family Zoning District.

- 1. A 6 foot side yard setback variance from Section 25-10.11(2)(e) and
- 2. A 3,000 square foot lot area variance from Section 25-10.11(2)(a)
- 3. A 4 foot side yard variance from Section 25-14(a)