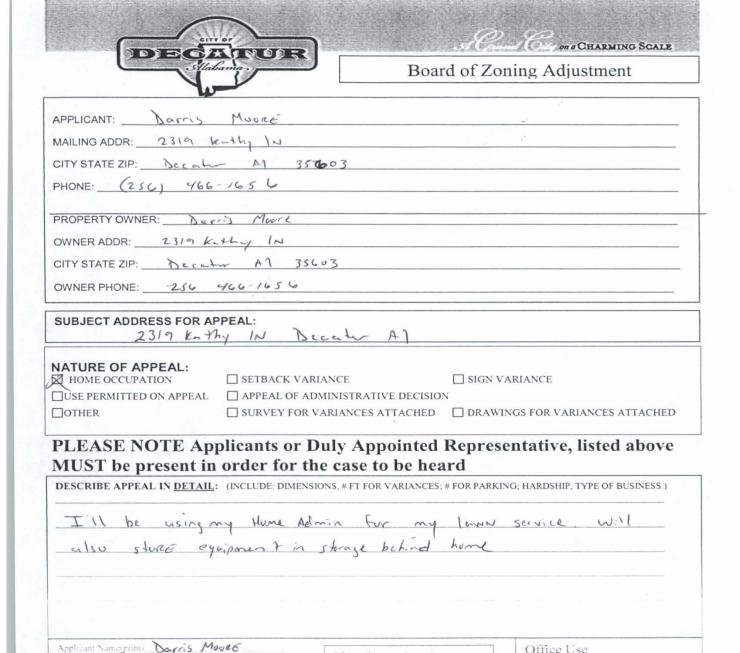

#### CASE NO 2

Application and appeal of Darris Moore for a determination as a use permitted on appeal as allowed in Section 25-10 and as defined in Article VI, as amended and adopted, of the Zoning Ordinance to have an administrative office for a lawn service at 2319 Kathy Ln SW, property located in a R-2 Residential Single-Family Zoning District.

are required.

Representiive Name(print)

Date 10-2-15

Signature

If applicant is using a

representative for the

request both signatures

CASE NO 2 2319 KATHY LN SW

Hearing 00/27, 2015

Office Use

Received