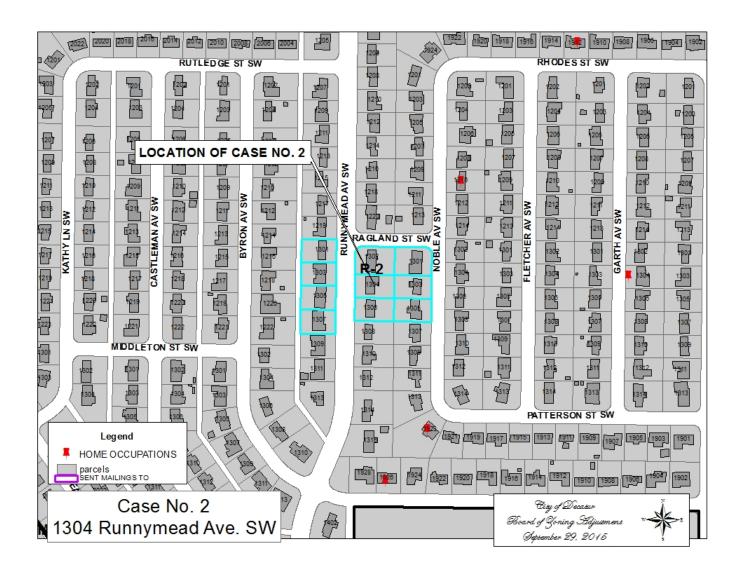

#### CASE NO 2

Application and appeal of Leslie Fenton for a determination as a use permitted on appeal as allowed in Section 25-10 and as defined in Article VI, as amended and adopted, of the Zoning Ordinance to have an administrative office for a private one-on-one tutoring business at 1304 Runnymead Ave SW, property located in a R-2 Residential Single-Family Zoning District.

### Tabled Case from Last Month's Meeting:

Application and appeal of Leslie Fenton for a determination as a use permitted on appeal for a home occupation as allowed in Section 25-10 and as defined in Section 25-142(b)(1) as amended and adopted, of the Zoning Ordinance to have an individual tutoring business at 1304 Runnymead Ave, SW, property located in a R-2 Residential Single-Family Zoning District.