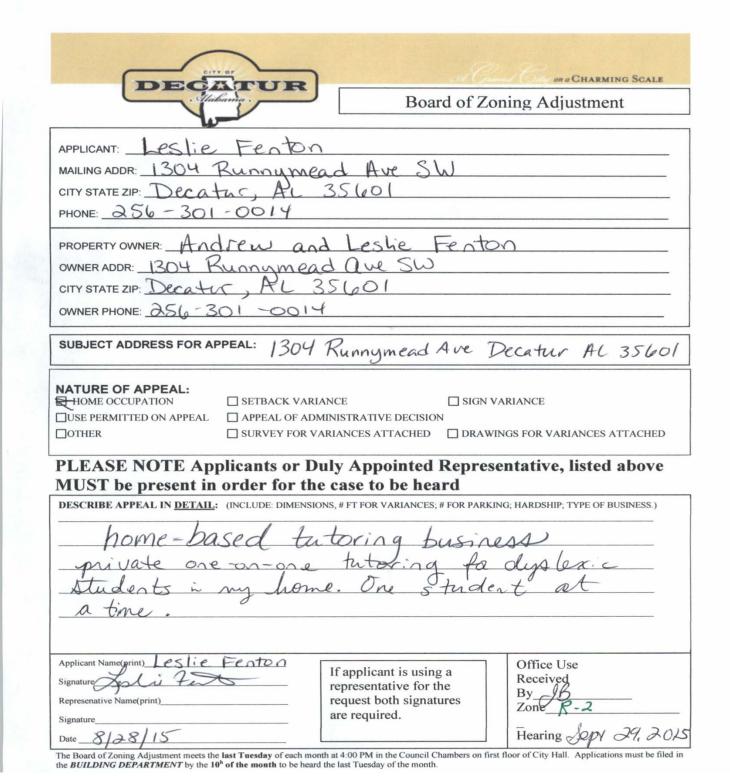

#### CASE NO 2

Application and appeal of Leslie Fenton for a determination as a use permitted on appeal as allowed in Section 25-10 and as defined in Article VI, as amended and adopted, of the Zoning Ordinance to have an administrative office for a private one-on-one tutoring business at 1304 Runnymead Ave SW, property located in a R-2 Residential Single-Family Zoning District.

A motion was made by Mr. Larry Waye with a second from Mr. Collis Stevenson to Table this request with the consent of the applicant until next month's meeting so that it may be advertised properly as an individual tutoring business and not as an office.

### Tabled Case from Last Month's Meeting:

Application and appeal of Leslie Fenton for a determination as a use permitted on appeal for a home occupation as allowed in Section 25-10 and as defined in Section 25-142(b)(1) as amended and adopted, of the Zoning Ordinance to have an individual tutoring business at 1304 Runnymead Ave, SW, property located in a R-2 Residential Single-Family Zoning District.