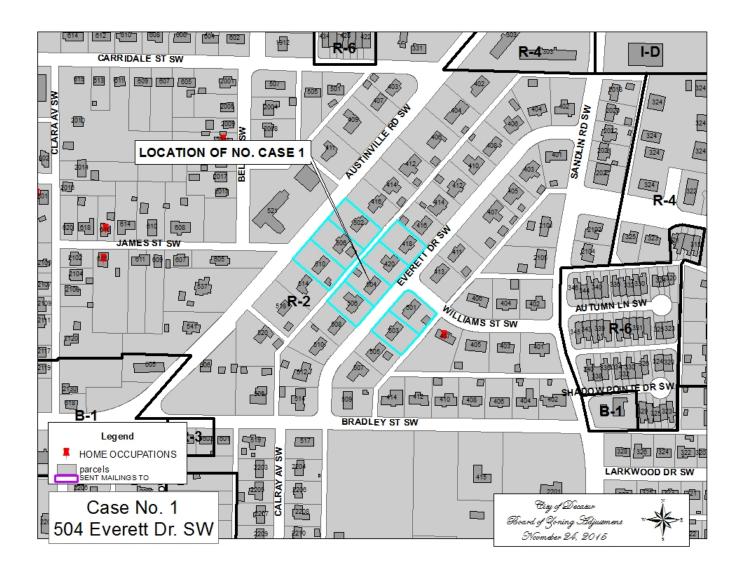

## CASE NO 1

Application and appeal of Brian Tucker for a determination as a use permitted on appeal as allowed in Section 25-10 and as defined in Article VI, as amended and adopted, of the Zoning Ordinance to have an administrative office for a handyman business at 504 Everett DR SW, property located in a R-2 Residential Single-Family Zoning District.