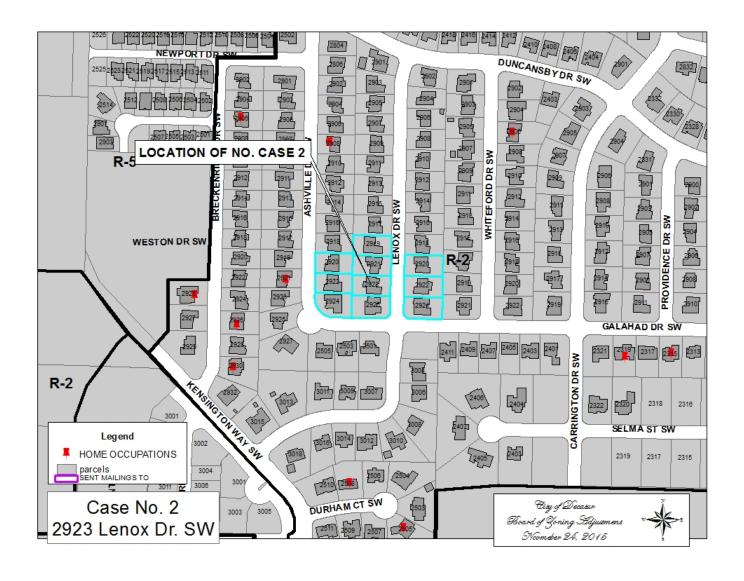

## CASE NO 2

Application and appeal of William A. Herron for a determination as a use permitted on appeal as allowed in Section 25-10 and as defined in Article VI, as amended and adopted, of the Zoning Ordinance to have an administrative office for a sales representative business at 2923 Lenox DR SW, property located in a R-2 Residential Single-Family Zoning District.