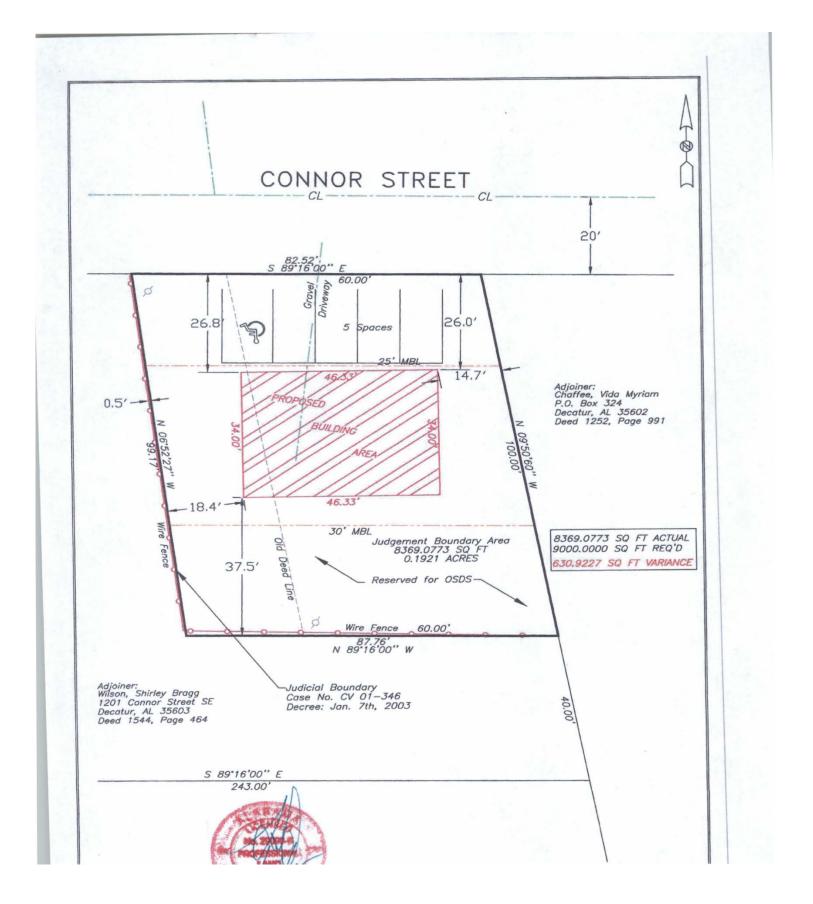

Application and appeal of Kevin Corum for the following variances in order to reconstruct a duplex at 1205 Conner ST SE, property located in an R-4 Residential Multi-Family Zoning District.

- 1. A 6 foot side yard setback variance from Section 25-10.11(2)(e) and
- 2. A 3,000 square foot lot area variance from Section 25-10.11(2)(a)
- 3. A 4 foot side yard variance from Section 25-14(a)

Mrs. Smith questioned if there was a zero lot line and asked Mr. Green what the red line on the survey represented.

Mr. Green stated it may be a fence line or a judicial boundary but he could not say for sure.

Mrs. Smith stated the Board did not have enough information to move forward on this request; therefore, the Planning Department would recommend Tabling until more information is provided with regards to the property line.

## AGENDA NOVEMBER 24, 2015

Tabled Case from last month's meeting:

Application and appeal of Kevin Corum for the following variances in order to reconstruct a duplex at 1205 Conner ST SE, property located in an R-4 Residential Multi-Family Zoning District.

- 4. A 6 foot side yard setback variance from Section 25-10.11(2)(e) and
- 5. A 3,000 square foot lot area variance from Section 25-10.11(2)(a)
- 6. A 4 foot side yard variance from Section 25-14(a)