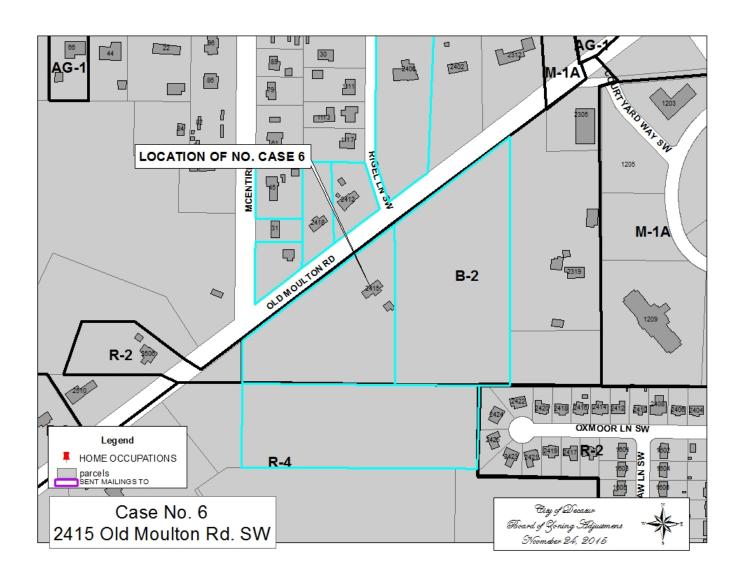

## CASE NO 6

Application and appeal of Shiloh Missionary Baptist Church for a use permitted on appeal from Section 25-11 of the Zoning Ordinance to be able to have a Pre-K school at 2415 Old Moulton RD SW, property located in a B-2 General Business Zoning District.