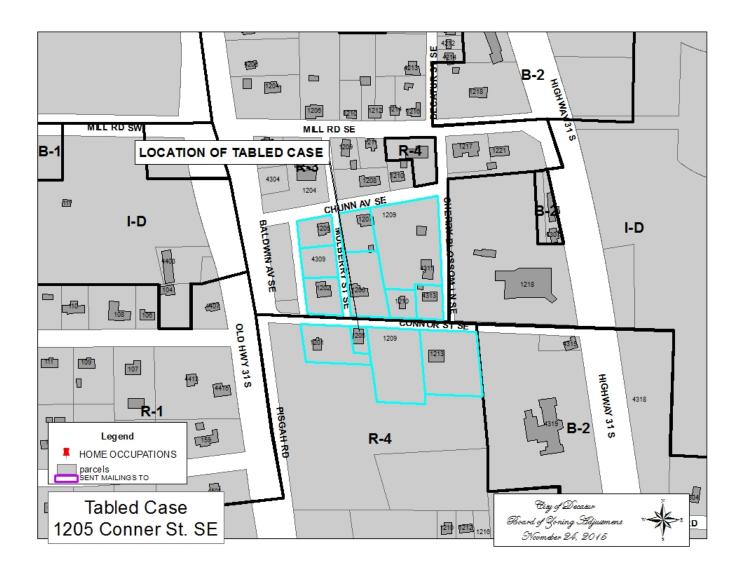

## AGENDA NOVEMBER 24, 2015

Tabled Case from last month's meeting:

Application and appeal of Kevin Corum for the following variances in order to reconstruct a duplex at 1205 Conner ST SE, property located in an R-4 Residential Multi-Family Zoning District.

- 4. A 6 foot side yard setback variance from Section 25-10.11(2)(e) and
- 5. A 3,000 square foot lot area variance from Section 25-10.11(2)(a)
- 6. A 4 foot side yard variance from Section 25-14(a)