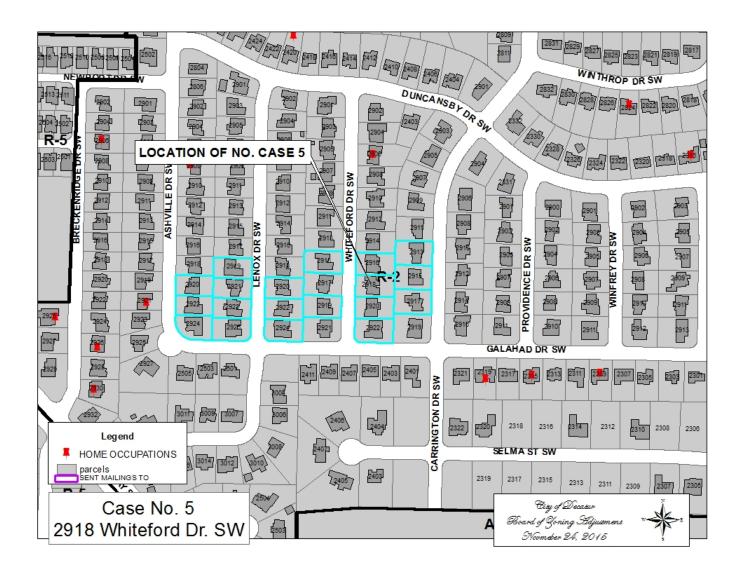

#### CASE NO 5

Application and appeal of Charlee Moore for a determination as a use permitted on appeal as allowed in Section 25-10 and as defined in Article VI, as amended and adopted, of the Zoning

Ordinance to have an administrative office for an on-line boutique at 2918 Whiteford DR SW, property located in a R-2 Residential Single-Family Zoning District.