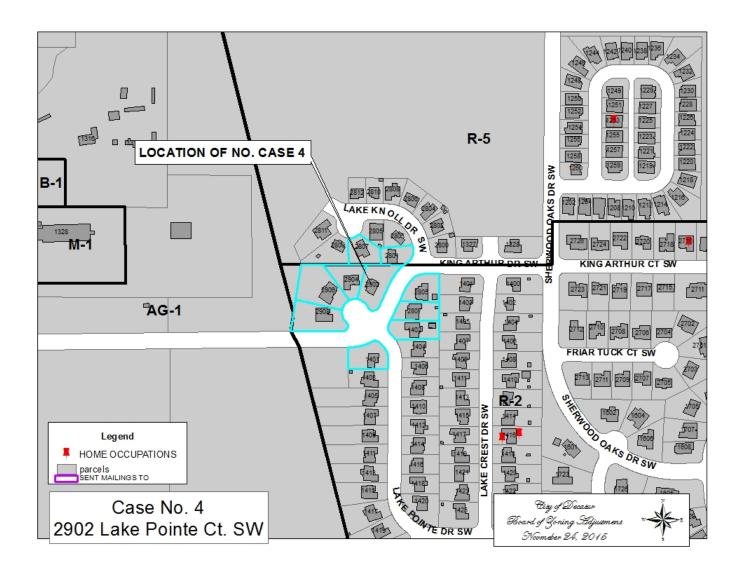

## CASE NO 4

Application and appeal of Tollin B. Toler for a determination as a use permitted on appeal as allowed in Section 25-10 and as defined in Article VI, as amended and adopted, of the Zoning Ordinance to have an administrative office to have an on-line fundraising business at 2902 Lake Pointe Ct SW, property located in a R-2 Residential Single-Family Zoning District.