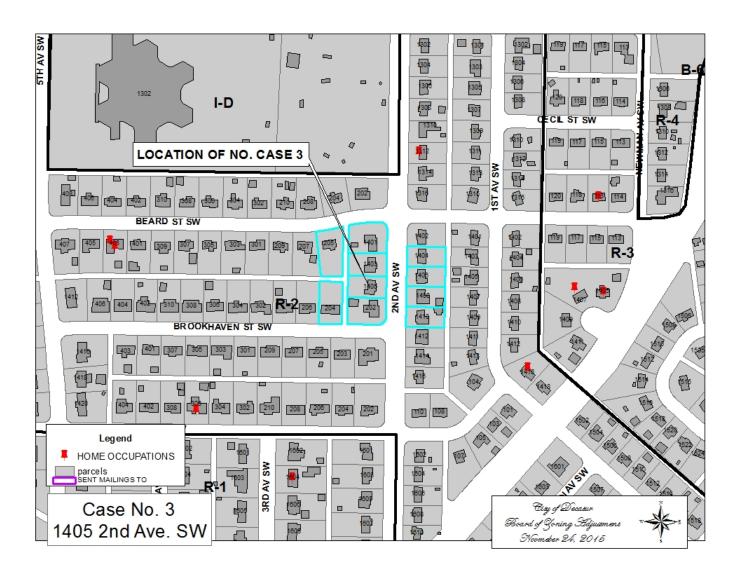

## CASE NO 3

Application and appeal of Jose Garcia for a determination as a use permitted on appeal as allowed in Section 25-10 and as defined in Article VI, as amended and adopted, of the Zoning Ordinance to have an administrative office for a lawn care business at 1405 2<sup>nd</sup> Ave SW, property located in a R-2 Residential Single-Family Zoning District.