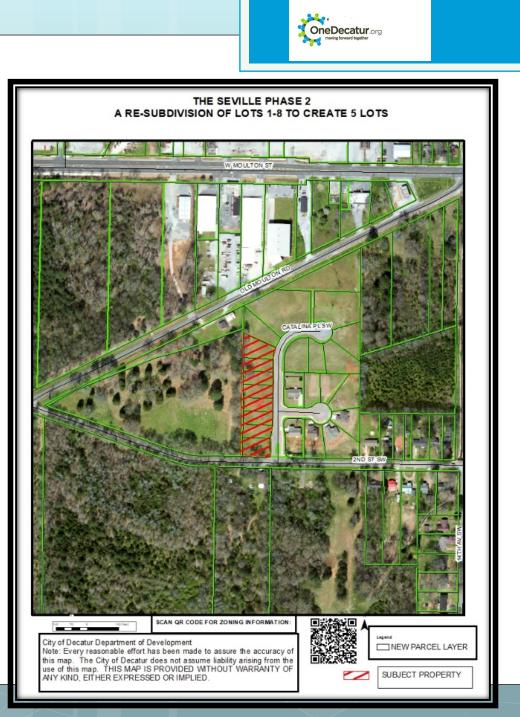

M-1

THE SEVILLE PHASE 2 A RESUBDIVISION OF LOTS 1-8 TO CREATE 5 LOTS

## THE SEVILLE PHASE 2 A RESUBDIVISION OF LOTS 1-8 TO CREATE 5 LOTS

#### THE SEVILLE PHASE 2 A RESUBDIVISION OF LOTS 1-8 TO CREATE 5 LOTS

#### PREZONING 1347-20 TO PREZONE 5.25 ACRES R6 SINGLE FAMILY RESIDENTIAL SEMI ATTACHED TOWNHOMES

NEW PARCEL LAYER

SUBJECT PROPERTY

回於

/

City of Decatur Department of Development Note: Every reasonable effort has been made to assure the accuracy of this map. The City of Decatur does not assume liability arising from the use of this map. THIS MAP IS PROVIDED WITHOUT WARRANTY OF ANY KIND, EITHER EXPRESSED OR IMPLIED.