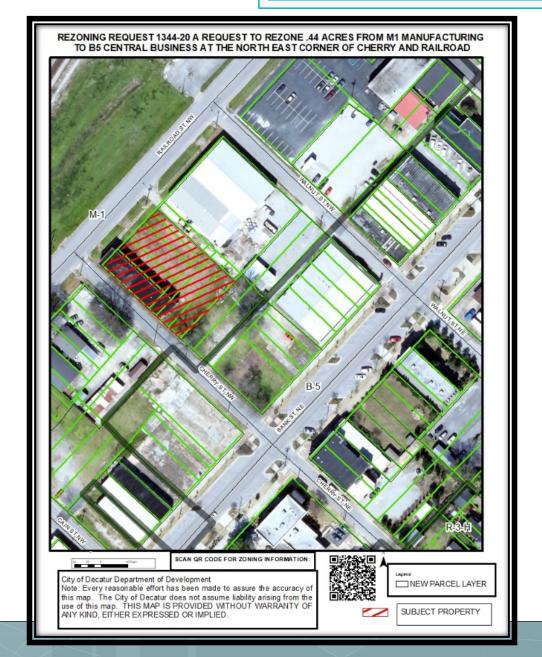

#### **REZONING 1344-20**

TO REZONE .44 ACRES FROM M1 (LIGHT MANUFACTURING) TO B5 (CENTRAL BUSINESS)

## REZONING 1344-20

TO REZONE .44 ACRES FROM M1 (LIGHT MANUFACTURING) TO B5(CENTRAL BUSINESS)