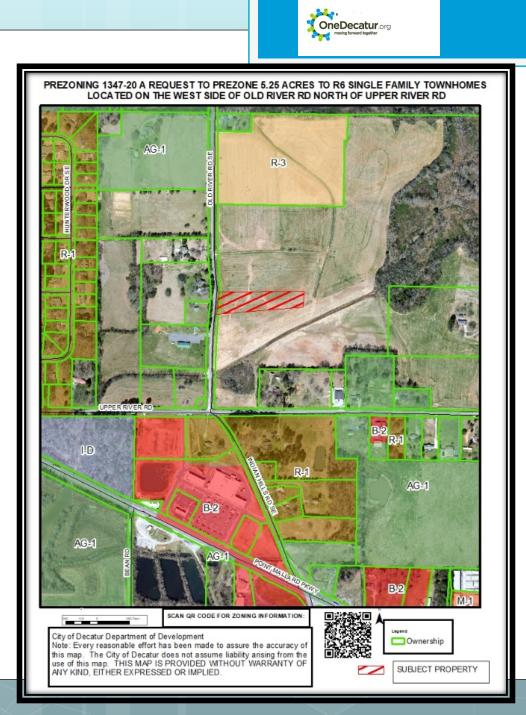

#### PREZONING 1347-20 TO PREZONE 5.25 ACRES R6 SINGLE FAMILY RESIDENTIAL SEMI-ATTACHED TOWN HOMES

#### PREZONING 1347-20 TO PREZONE 5.25 ACRES R6 SINGLE FAMILY RESIDENTIAL SEMI ATTACHED TOWNHOMES

NEW PARCEL LAYER

SUBJECT PROPERTY

回於

/

City of Decatur Department of Development Note: Every reasonable effort has been made to assure the accuracy of this map. The City of Decatur does not assume liability arising from the use of this map. THIS MAP IS PROVIDED WITHOUT WARRANTY OF ANY KIND, EITHER EXPRESSED OR IMPLIED.