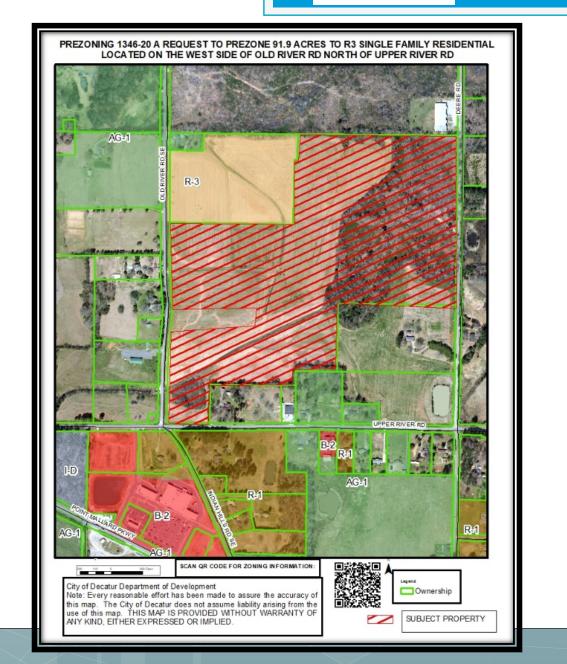

#### PREZONING 1346-20 TO PREZONE 91.9 ACRES R3 SINGLE FAMILY RESIDENTIAL

# PREZONING 1346-20

#### TO PREZONE 91.9 ACRES R3 SINGLE FAMILY RESIDENTIAL