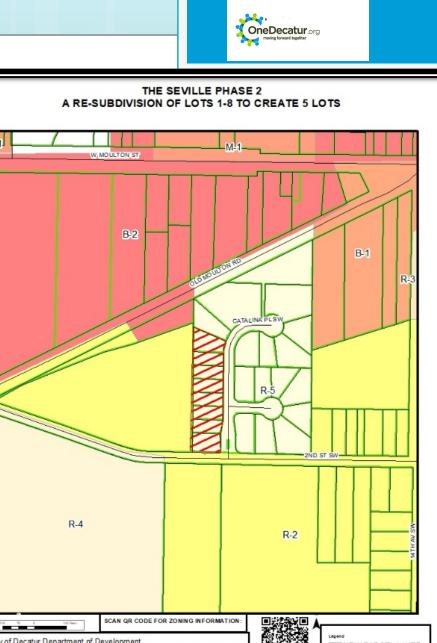

M-1

THE SEVILLE PHASE 2 A RESUBDIVISION OF LOTS 1-8 TO CREATE 5 LOTS

## THE SEVILLE PHASE 2 A RESUBDIVISION OF LOTS 1-8 TO CREATE 5 LOTS

#### THE SEVILLE PHASE 2 A RESUBDIVISION OF LOTS 1-8 TO CREATE 5 LOTS