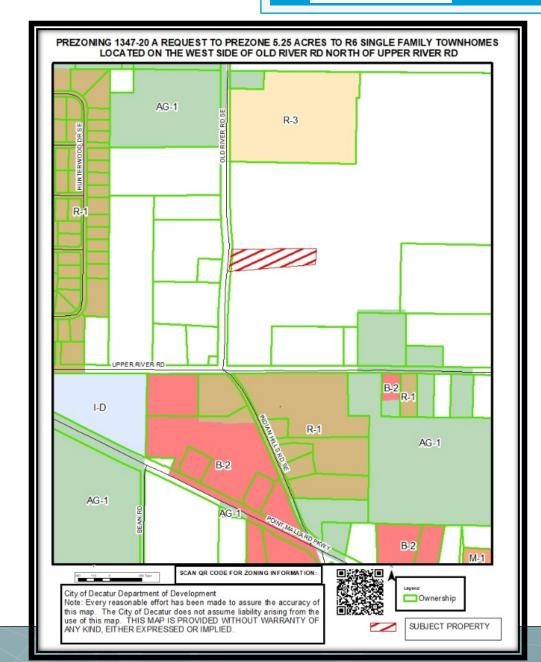

#### PREZONING 1347-20 TO PREZONE 5.25 ACRES R6 SINGLE FAMILY RESIDENTIAL SEMI-ATTACHED TOWN HOMES

#### PREZONING 1347-20 TO PREZONE 5.25 ACRES R6 SINGLE FAMILY RESIDENTIAL SEMI ATTACHED TOWNHOMES

NEW PARCEL LAYER

SUBJECT PROPERTY

回於

/

City of Decatur Department of Development Note: Every reasonable effort has been made to assure the accuracy of this map. The City of Decatur does not assume liability arising from the use of this map. THIS MAP IS PROVIDED WITHOUT WARRANTY OF ANY KIND, EITHER EXPRESSED OR IMPLIED.