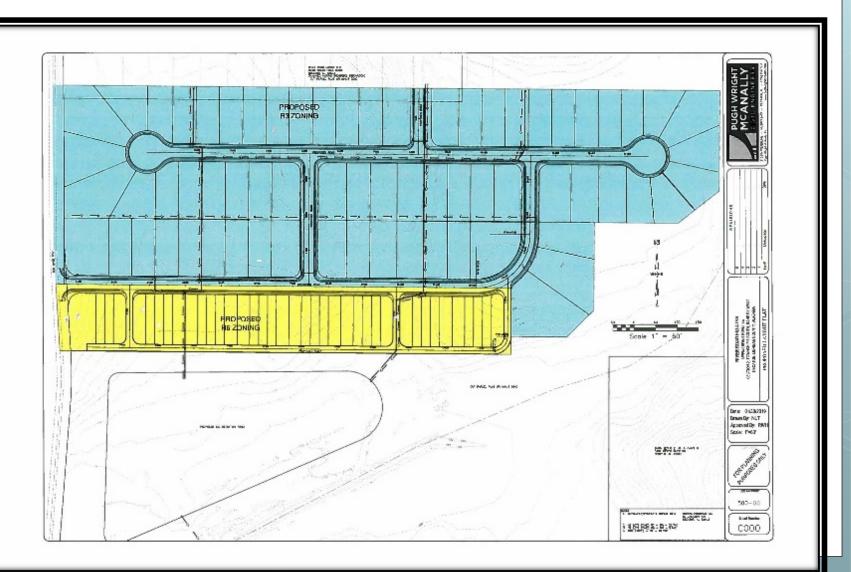

#### PREZONING 1346-20 TO PREZONE 91.9 ACRES R3 SINGLE FAMILY RESIDENTIAL

# PREZONING 1346-20

#### TO PREZONE 91.9 ACRES R3 SINGLE FAMILY RESIDENTIAL

#### PREZONING 1347-20 TO PREZONE 5.25 ACRES R6 SINGLE FAMILY RESIDENTIAL SEMI-ATTACHED TOWN HOMES

#### PREZONING 1347-20 TO PREZONE 5.25 ACRES R6 SINGLE FAMILY RESIDENTIAL SEMI ATTACHED TOWNHOMES

NEW PARCEL LAYER

SUBJECT PROPERTY

回於

/

City of Decatur Department of Development Note: Every reasonable effort has been made to assure the accuracy of this map. The City of Decatur does not assume liability arising from the use of this map. THIS MAP IS PROVIDED WITHOUT WARRANTY OF ANY KIND, EITHER EXPRESSED OR IMPLIED.