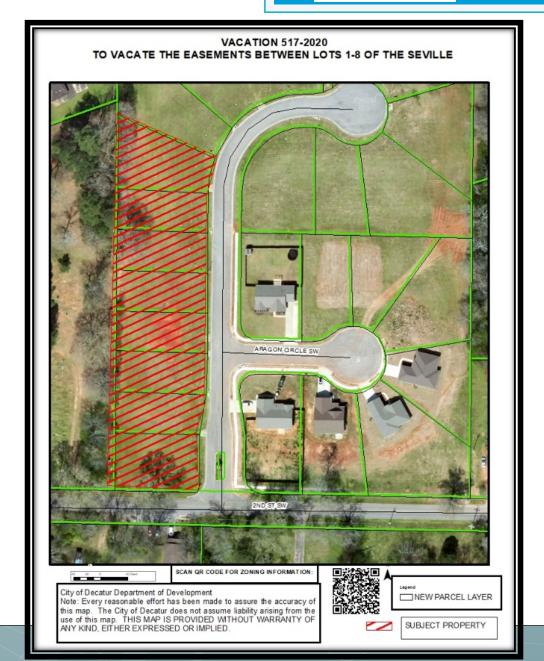

E PHASE 2 A RESUBDIVISION OF LOTS 1-8 TO CREATE 5 LOTS





## THE SEVILLE PHASE 2 A RESUBDIVISION OF LOTS 1-8 TO CREATE 5 LOTS





#### THE SEVILLE PHASE 2 A RESUBDIVISION OF LOTS 1-8 TO CREATE 5 LOTS













#### **CERTIFICATE TO SUBDIVIDE 3475-20**



#### CERTIFICATE TO SUBDIVIDE 3475-20

OneDecatur.org







### CERTIFICATE TO SUBDIVIDE 3475-20









#### CERTIFICATE TO SUBDIVIDE 3476-20



# CERTIFICATE TO SUBDIVIDE 3476-20



**.** 

# CERTIFICATE TO SUBDIVIDE 3476-20





## CERTIFICATE TO SUBDIVIDE 3476-20





## CERTIFICATE TO SUBDIVIDE 3476-20













#### **RIVER ROAD ESTATES LAYOUT PLAT**





### **RIVER ROAD ESTATES LAYOUT PLAT**





## RIVER ROAD ESTATES LAYOUT PLAT











#### SITE PLAN 595-20





## SITE PLAN 595-20





## SITE PLAN 595-20











OneDecatur.org

VACATION **OF SIDE** LOT EASEMENTS FOR THE **SEVILLE** PHASE 2





# VACATION OF SIDE LOT EASEMENTS FOR THE SEVILLE PHASE 2