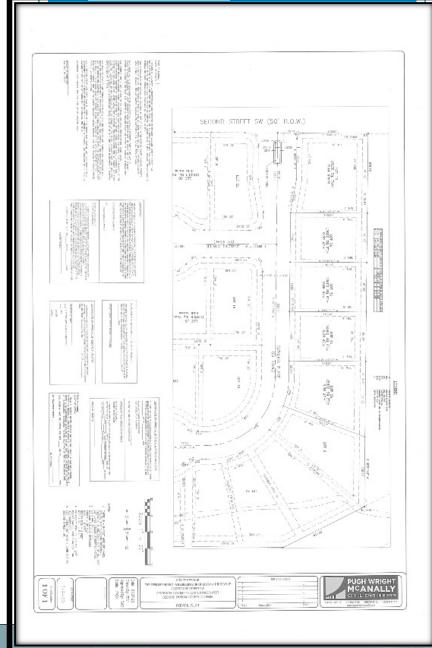

M-1

THE SEVILLE PHASE 2 A RESUBDIVISION OF LOTS 1-8 TO CREATE 5 LOTS

## THE SEVILLE PHASE 2 A RESUBDIVISION OF LOTS 1-8 TO CREATE 5 LOTS

#### THE SEVILLE PHASE 2 A RESUBDIVISION OF LOTS 1-8 TO CREATE 5 LOTS