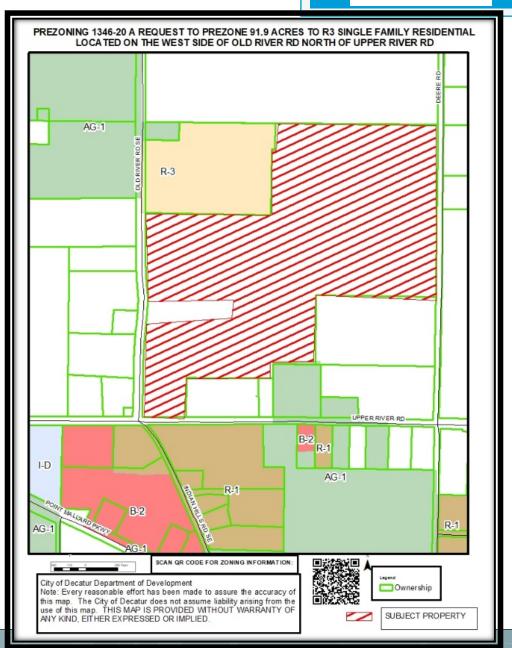

#### PREZONING 1346-20 TO PREZONE 91.9 ACRES R3 SINGLE FAMILY RESIDENTIAL

# PREZONING 1346-20

#### TO PREZONE 91.9 ACRES R3 SINGLE FAMILY RESIDENTIAL