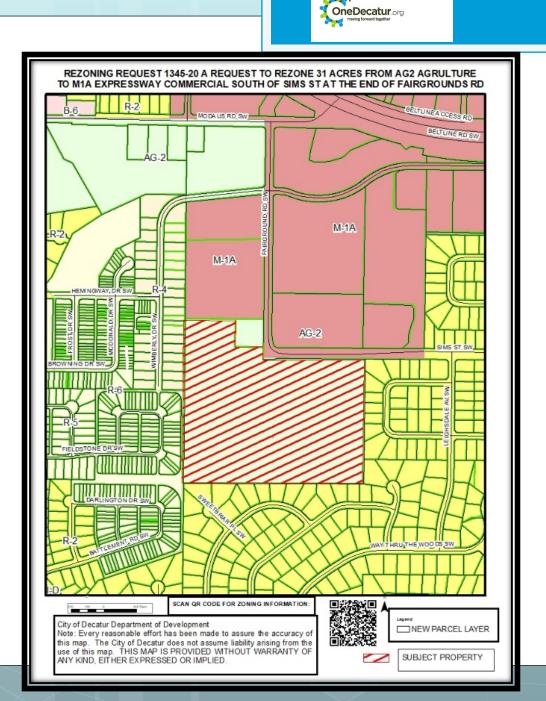

#### **REZONING 1345-20**

#### TO REZONE 31ACRES FROM AG2 AGRICULTURAL TO M1A EXPRESSWAY COMMERCIAL

## **REZONING 1345-20**

#### TO REZONE 31 ACRES FROM AG2 AGRICULTURAL TO M1A EXPRESSWAY COMMERCIAL