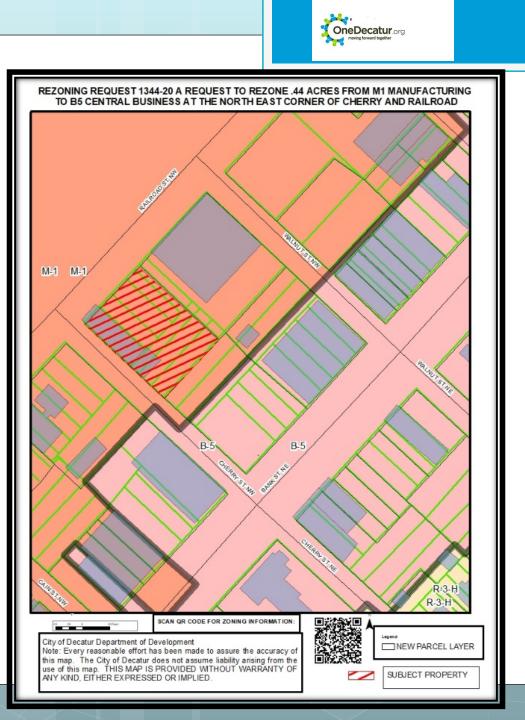

#### **REZONING 1344-20**

TO REZONE .44 ACRES FROM M1 (LIGHT MANUFACTURING) TO B5 (CENTRAL BUSINESS)

## REZONING 1344-20

TO REZONE .44 ACRES FROM M1 (LIGHT MANUFACTURING) TO B5(CENTRAL BUSINESS)