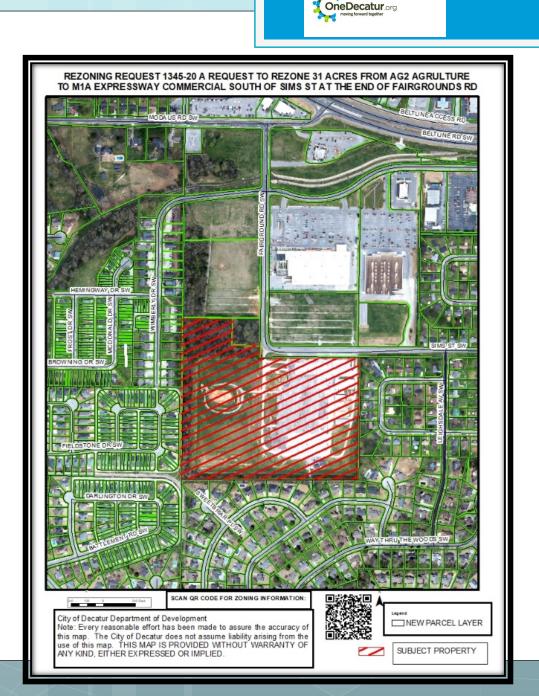

#### **REZONING 1345-20**

#### TO REZONE 31ACRES FROM AG2 AGRICULTURAL TO M1A EXPRESSWAY COMMERCIAL

## **REZONING 1345-20**

#### TO REZONE 31 ACRES FROM AG2 AGRICULTURAL TO M1A EXPRESSWAY COMMERCIAL