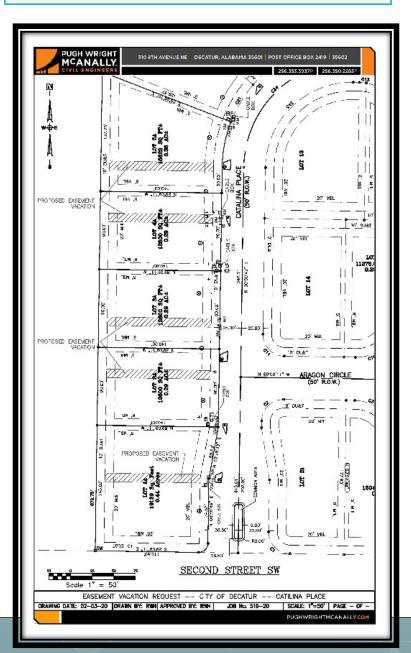

A RESUBDIVISION OF LOTS 1-8 TO CREATE 5 LOTS





#### THE SEVILLE PHASE 2 A RESUBDIVISION OF LOTS 1-8 TO CREATE 5 LOTS













#### **CERTIFICATE TO SUBDIVIDE 3475-20**



#### CERTIFICATE TO SUBDIVIDE 3475-20

OneDecatur.org







### CERTIFICATE TO SUBDIVIDE 3475-20









#### CERTIFICATE TO SUBDIVIDE 3476-20



# CERTIFICATE TO SUBDIVIDE 3476-20



**.** 

# CERTIFICATE TO SUBDIVIDE 3476-20





## CERTIFICATE TO SUBDIVIDE 3476-20





## CERTIFICATE TO SUBDIVIDE 3476-20













#### **RIVER ROAD ESTATES LAYOUT PLAT**





### **RIVER ROAD ESTATES LAYOUT PLAT**





## RIVER ROAD ESTATES LAYOUT PLAT











#### SITE PLAN 595-20





## SITE PLAN 595-20





## SITE PLAN 595-20











OneDecatur.org

VACATION **OF SIDE** LOT EASEMENTS FOR THE **SEVILLE** PHASE 2





# VACATION OF SIDE LOT EASEMENTS FOR THE SEVILLE PHASE 2