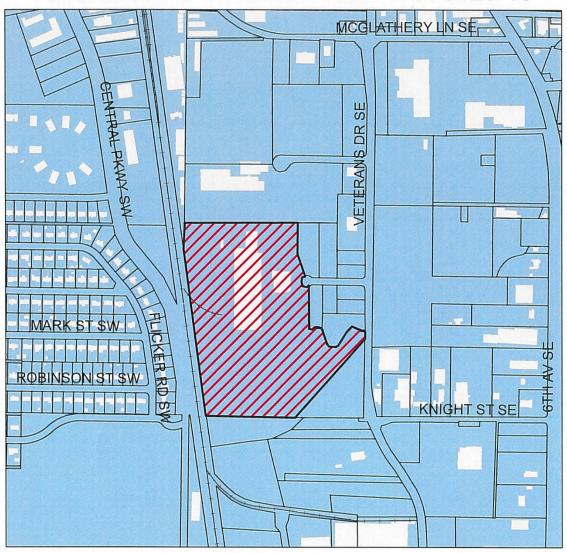

# STAFF REPORT FOR PLANNING COMMISSION

FILE NUMBER: 3423-18 CONTROL NO. 7910

ACRES: 26.60 CURRENT ZONE: M2, General Industry

**NEW ZONE:** NA

**APPLICANT:** Pugh Wright McAnally for Willo Products

PROPERTY OWNER/PROPERTY LOCATION/ ADDRESS: South of McGlathery Lane SE and west

of Veterans DR SE

**REQUEST:** To subdivide 26.60 acres into three tracts of 2.71 acres, 13.36 acres and 10.53 acres

– this is an amended request

**CURRENT LANDUSE:** general industry

**PROPOSED LANDUSE:** general industry

## **LOCATION MAP**

| Legend       | APPLICANT: WILLO PRODUCTS CO. | . INC N              |
|--------------|-------------------------------|----------------------|
| Ownership    |                               | \/\                  |
| Buildings    |                               | VV                   |
| CorporateLim | nits                          | Š                    |
| SUBJECT P    | PROPERTY ZONED M-2            | DRAWING NOT TO SCALE |