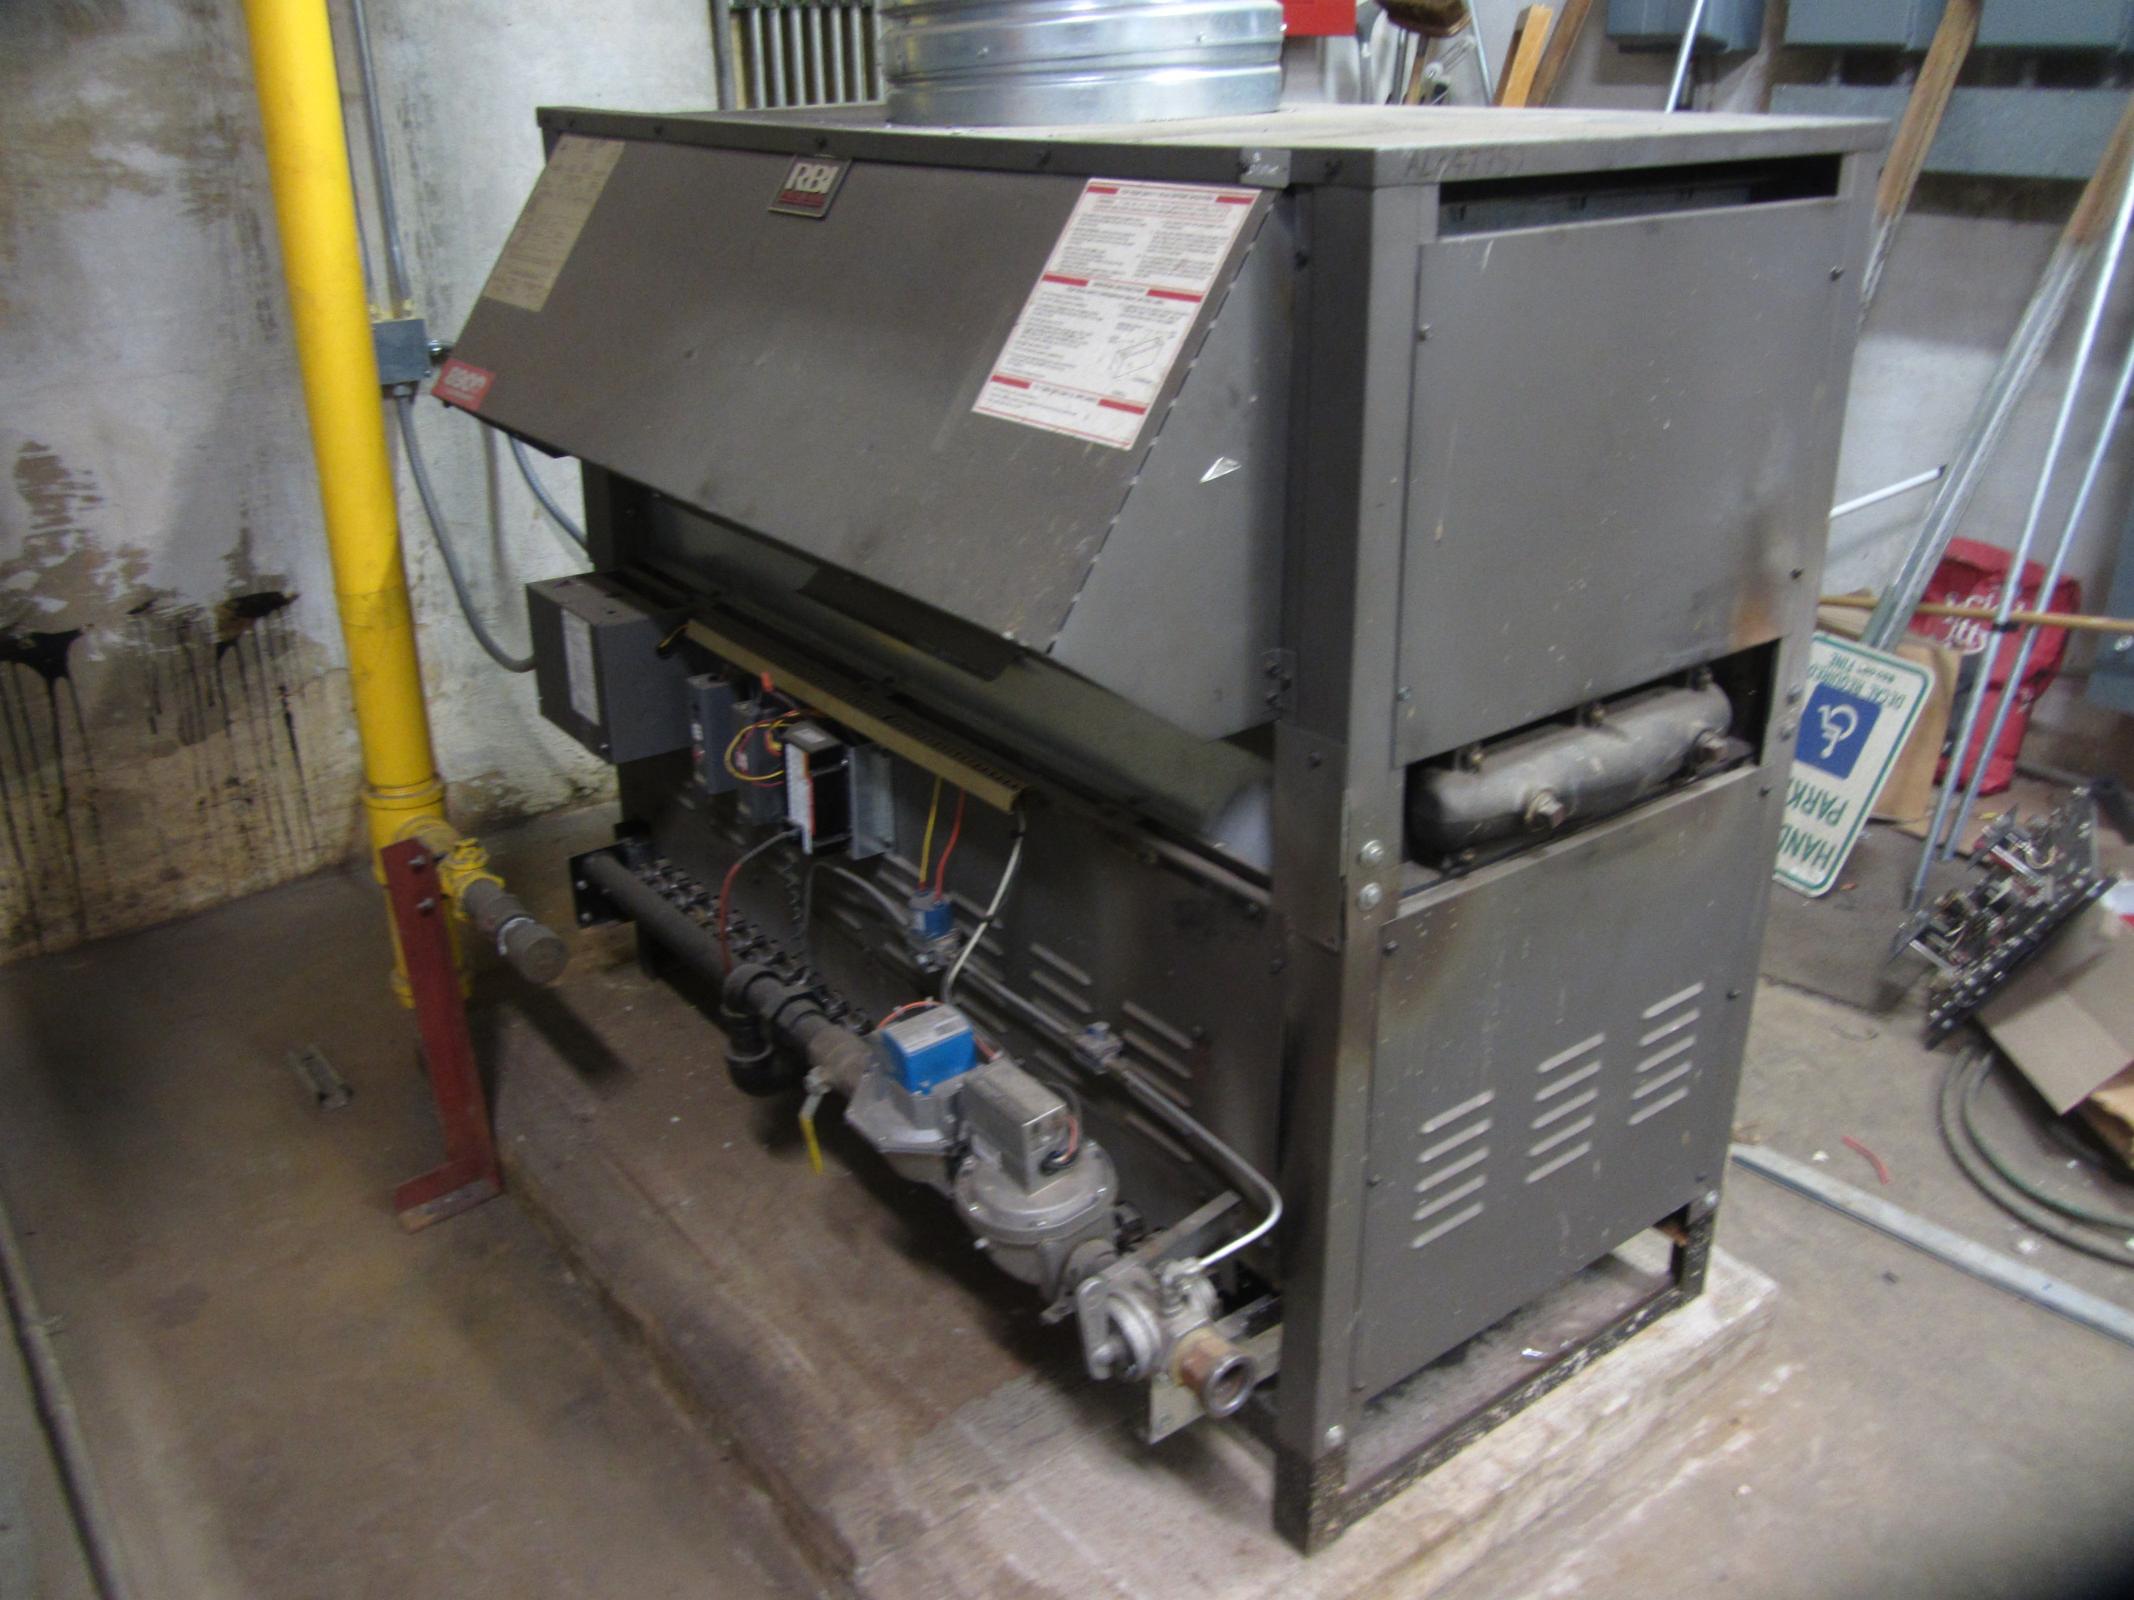

• One (1) Heating Boiler, 8900 Series Unit, Model #33HB1160NE2ASFX

**SECTION 2**: The Purchasing Agent is hereby authorized to dispose of said property described in Section 1 in accordance with established policy and thereafter place proceeds of such sale in the General Fund. The City Clerk is hereby authorized to transfer title or ownership of same.

## HEATING BOILER

MODEL NO MODELE NO 33HB1160NE2ASFX CONTROL NO./ CONTROLE N . MDF RELIEF VALVE SET/ REGLAGE SOUPAPE DE SÛRETÉ

DRETÉ SERIAL NO./SÉRIE NO.
110230060

kW

MIN. RELIEF VALVE CAPACITY/ CAPACITE MINI DE LA SOUPAPE DE SÛRETÉ